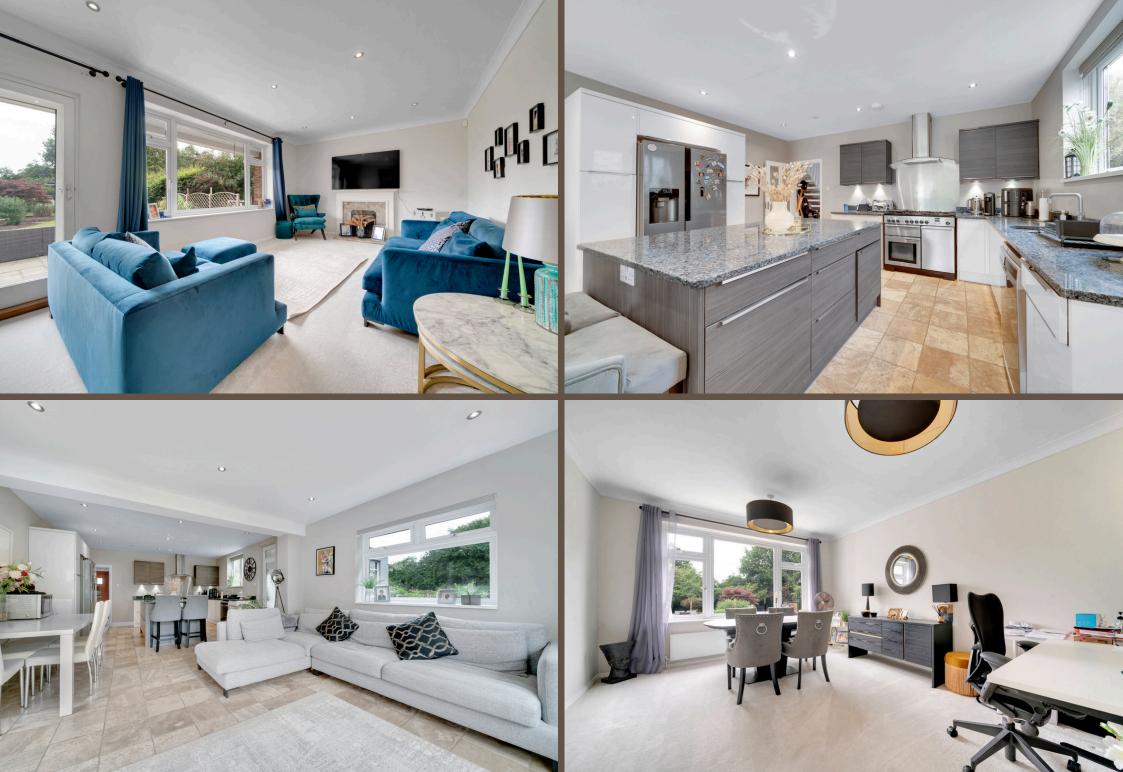

Detached Chalet Style Bungalow in Fiddlers Hamlet Village Proudly presented by Calibre - Home Counties

Dedicated Five-Bedroom Chalet Style
Bungalow

Situated on just under an acre in the charming village of Fiddlers Hamlet, near Epping, this detached home offers spacious living in a picturesque setting. The property features five bedrooms, two bathrooms, a reception room, living room, additional sitting room, and a large kitchen/diner. It also includes a laundry room and a double garage. The house benefits from a large driveway with parking for six cars and an impressive rear garden, perfect for outdoor enjoyment.