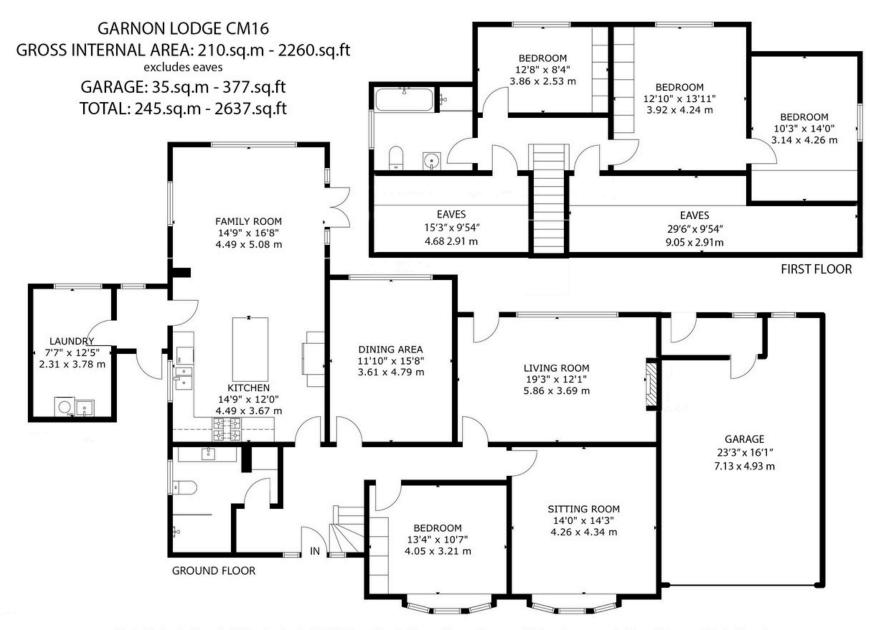

Calibre

This plan is for layout guidance only. Not drawn to scale unless stated. Whilst every attempt has been made to ensure the accuracy of this floor plan measurements of doors, windows, rooms, Sq.footage & sq.metres are approximate. For Identification Purposes only. The actual property will vary. Price on application for a 180 day Licence to use this Plan ©15082024. Not to scale. Floorplan, Photography, Virtual Tours, Inventory, Video & EPC's by www.steelelondon.co.uk email. mark@steelelondon.co.uk