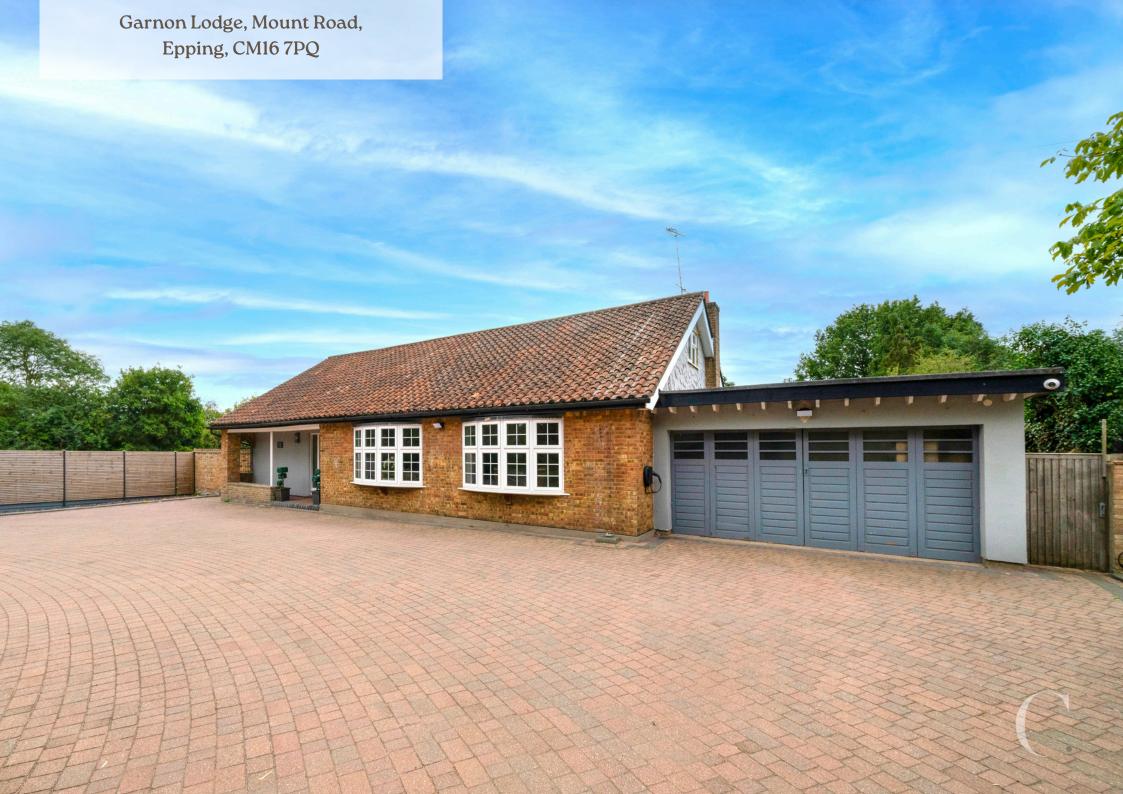

Detached Chalet Style Bungalow in Fiddlers Hamlet Village Proudly presented by Calibre - Home Counties

Dedicated Five-Bedroom Chalet Style
Bungalow

Situated on just under an acre in the charming village of Fiddlers Hamlet, near Epping, this detached home offers spacious living in a picturesque setting. The property features five bedrooms, two bathrooms, a reception room, living room, additional sitting room, and a large kitchen/diner. It also includes a laundry room and a double garage. The house benefits from a large driveway with parking for six cars and an impressive rear garden, perfect for outdoor enjoyment.

- Five-Bedroom Detached Home
- Just Under an Acre Plot with Development Potential
- Two Bathrooms
- Large Driveway
- Conveniently located with access to London

Location & Transport

- Epping Station 4 Minute Drive
- The Merry Fiddlers Restaurant 2 Minute Walk
- Epping High Road 5 Minute Drive