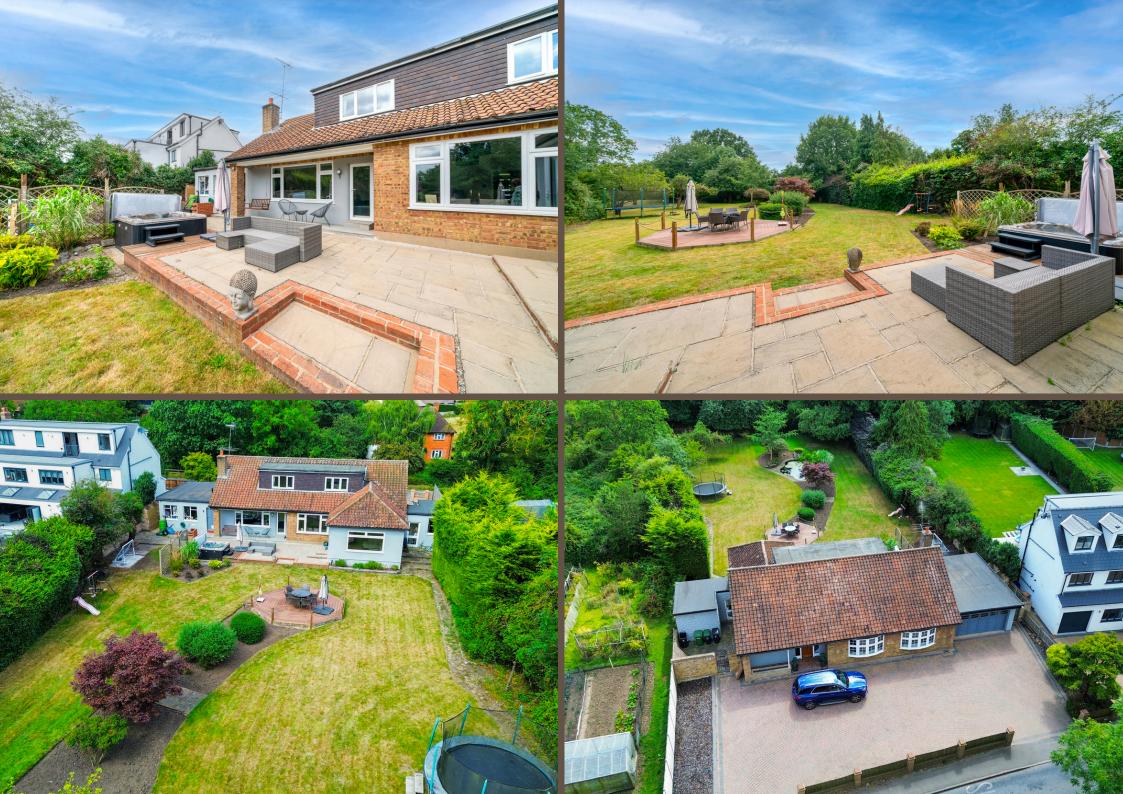

Detached Chalet Style Bungalow in Fiddlers Hamlet Village Proudly presented by Calibre - Home Counties

Dedicated Five-Bedroom Chalet Style
Bungalow

Situated on just under an acre in the charming village of Fiddlers Hamlet, near Epping, this detached home offers spacious living in a picturesque setting. The property features five bedrooms, two bathrooms, a reception room, living room, additional sitting room, and a large kitchen/diner. It also includes a laundry room and a double garage. The house benefits from a large driveway with parking for six cars and an impressive rear garden, perfect for outdoor enjoyment.

- Five-Bedroom Detached Home
- Just Under an Acre Plot with Development Potential
- Two Bathrooms
- Large Driveway
- Conveniently located with access to London

Location & Transport

- Epping Station 4 Minute Drive
- The Merry Fiddlers Restaurant 2 Minute Walk
- Epping High Road 5 Minute Drive