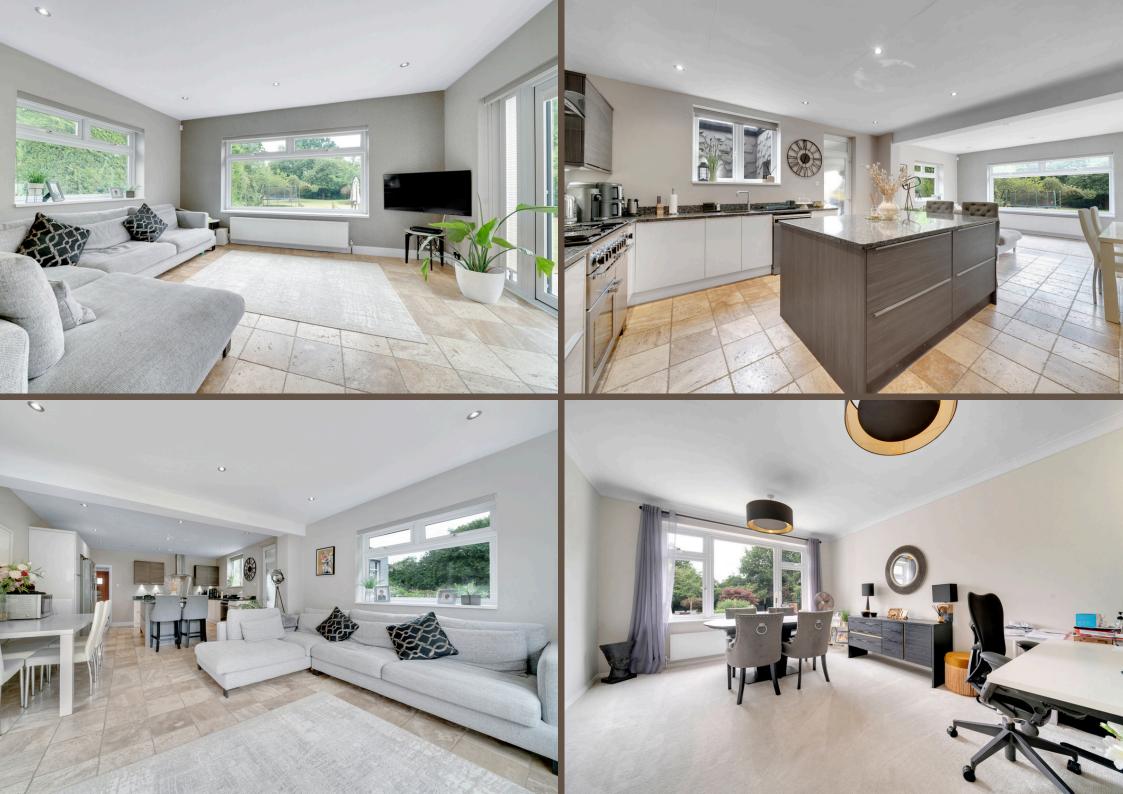

Detached Chalet Style Bungalow in Fiddlers Hamlet Village Proudly presented by Calibre - Home Counties

Dedicated Five-Bedroom Chalet Style
Bungalow

Situated on just under an acre in the charming village of Fiddlers Hamlet, near Epping, this detached home offers spacious living in a picturesque setting. The property features five bedrooms, two bathrooms, a reception room, living room, additional sitting room, and a large kitchen/diner. It also includes a laundry room and a double garage. The house benefits from a large driveway with parking for six cars and an impressive rear garden, perfect for outdoor enjoyment.

- Five-Bedroom Detached Home
- Just Under an Acre Plot with Development Potential
- Two Bathrooms
- Large Driveway
- Conveniently located with access to London

Location & Transport

- Epping Station 4 Minute Drive
- The Merry Fiddlers Restaurant 2 Minute Walk
- Epping High Road 5 Minute Drive