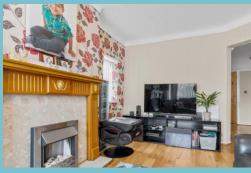

Upon entering through the front door, you are welcomed by a spacious entrance hall that leads into a cosy front sitting room, featuring a bay window and electric fire. Towards the rear, there is a large kitchen with ample cupboard space and room for appliances. The property comprises two double bedrooms, both of which are serviced by a shower room.