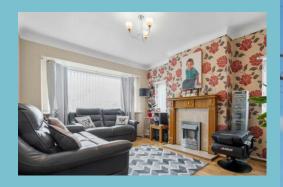

Upon entering through the front door, you are welcomed by a spacious entrance hall that leads into a cosy front sitting room, featuring a bay window and electric fire. Towards the rear, there is a large kitchen with ample cupboard space and room for appliances. The property comprises two double bedrooms, both of which are serviced by a shower room.