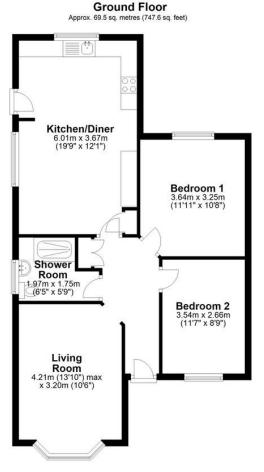

## 286 SAUGHALL ROAD, CHESTER, CH1 5HQ

Council Tax: Band C Local Authority: Cheshire West and Chester Council

Total area: approx. 69.5 sq. metres (747.6 sq. feet)