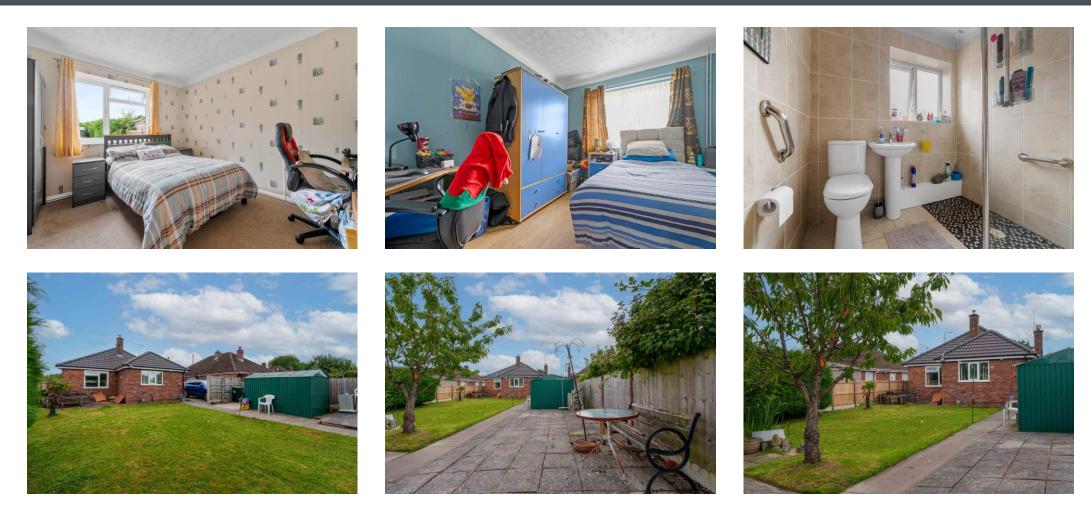

Upon entering through the front door, you are welcomed by a spacious entrance hall that leads into a cosy front sitting room, featuring a bay window and electric fire. Towards the rear, there is a large kitchen with ample cupboard space and room for appliances. The property comprises two double bedrooms, both of which are serviced by a shower room.

Externally, the property is set back from the road with a front garden, and a fantastic-sized rear garden that is not overlooked from any direction. There is also a driveway that can accommodate a couple of cars.