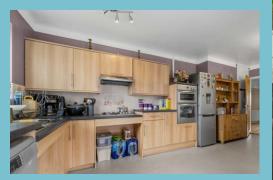

Upon entering through the front door, you are welcomed by a spacious entrance hall that leads into a cosy front sitting room, featuring a bay window and electric fire. Towards the rear, there is a large kitchen with ample cupboard space and room for appliances. The property comprises two double bedrooms, both of which are serviced by a shower room.