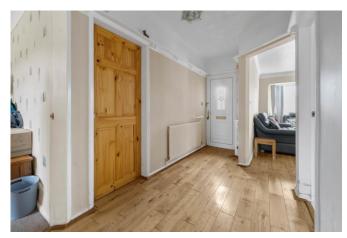

Upon entering through the front door, you are welcomed by a spacious entrance hall that leads into a cosy front sitting room, featuring a bay window and electric fire. Towards the rear, there is a large kitchen with ample cupboard space and room for appliances. The property comprises two double bedrooms, both of which are serviced by a shower room.