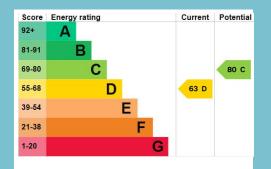

## 286 SAUGHALL ROAD, CHESTER, CH1 5HQ

Council Tax: Band C Local Authority: Cheshire West and Chester Council

Total area: approx. 69.5 sq. metres (747.6 sq. feet)