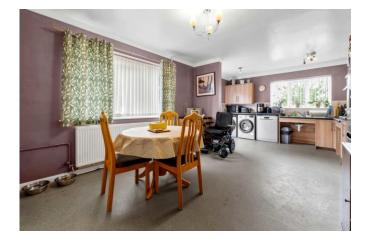

Upon entering through the front door, you are welcomed by a spacious entrance hall that leads into a cosy front sitting room, featuring a bay window and electric fire. Towards the rear, there is a large kitchen with ample cupboard space and room for appliances. The property comprises two double bedrooms, both of which are serviced by a shower room.