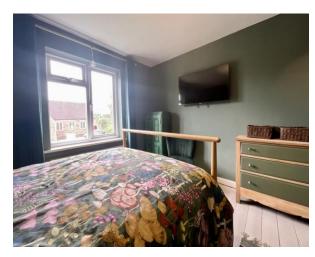

## DESCRIPTION:

WHAT A STYLISH HOME !!!

It has been lovingly updated to the highest standard with chic décor.

The pretty blue front door leads to a hallway, with a door leading off the inviting living room. The hallway is open to the kitchen that features modern Shaker style units and a lovely real wood worktop. The rear door follows through to the garage and on out to the low maintenance courtyard garden. Upstairs there is a stunning bespoke open storage unit on the landing. There two double bedrooms and a smaller third bedroom decorated with the same flair as the rest of the house. The recently fitted bathroom boasts panache with a stone stand-alone sink, geometric tiles and an L shaped bath. All of this is within walking distance to many local conveniences within the village.

GARAGE 17'8" x 14'10"

**IOANNA TILEY** 

**ROOM DIMENSIONS Ground Floor** KITCHEN 17'9" x 9'5" LIVING ROOM 17'9" x 11'6" HALLWAY 5'10" x 5'3" First Floor BEDROOM 15'0" x 10'8" BEDROOM 10'8" x 9'5" BEDROOM 8'3" x 6'8" BATHROOM 5'2" x 4'9" LANDING 9'8" x 3'4"