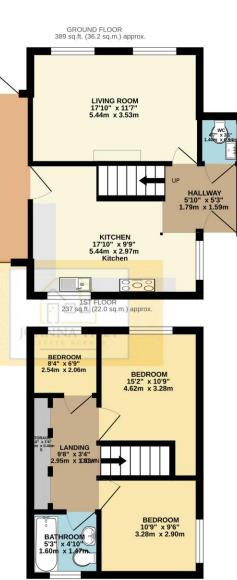

GARAGE 17'8" x 14'10"

**IOANNA TILEY** 

**ROOM DIMENSIONS Ground Floor** KITCHEN 17'9" x 9'5" LIVING ROOM 17'9" x 11'6" HALLWAY 5'10" x 5'3" First Floor BEDROOM 15'0" x 10'8" BEDROOM 10'8" x 9'5" BEDROOM 8'3" x 6'8" BATHROOM 5'2" x 4'9" LANDING 9'8" x 3'4"