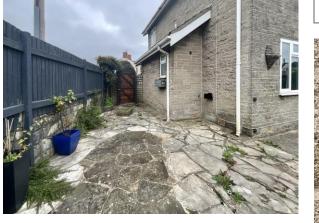

## DESCRIPTION:

WHAT A STYLISH HOME !!!

It has been lovingly updated to the highest standard with chic décor.

The pretty blue front door leads to a hallway, with a door leading off the inviting living room. The hallway is open to the kitchen that features modern Shaker style units and a lovely real wood worktop. The rear door follows through to the garage and on out to the low maintenance courtyard garden. Upstairs there is a stunning bespoke open storage unit on the landing. There two double bedrooms and a smaller third bedroom decorated with the same flair as the rest of the house. The recently fitted bathroom boasts panache with a stone stand-alone sink, geometric tiles and an L shaped bath. All of this is within walking distance to many local conveniences within the village.