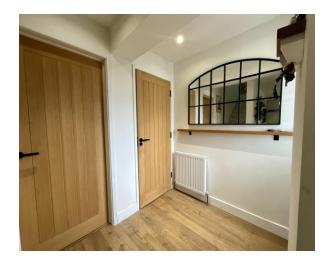

## DESCRIPTION:

WHAT A STYLISH HOME !!!

It has been lovingly updated to the highest standard with chic décor.

The pretty blue front door leads to a hallway, with a door leading off the inviting living room. The hallway is open to the kitchen that features modern Shaker style units and a lovely real wood worktop. The rear door follows through to the garage and on out to the low maintenance courtyard garden. Upstairs there is a stunning bespoke open storage unit on the landing. There two double bedrooms and a smaller third bedroom decorated with the same flair as the rest of the house. The recently fitted bathroom boasts panache with a stone stand-alone sink, geometric tiles and an L shaped bath. All of this is within walking distance to many local conveniences within the village.

GARAGE 17'8" x 14'10"

**IOANNA TILEY** 

**ROOM DIMENSIONS Ground Floor** KITCHEN 17'9" x 9'5" LIVING ROOM 17'9" x 11'6" HALLWAY 5'10" x 5'3" First Floor BEDROOM 15'0" x 10'8" BEDROOM 10'8" x 9'5" BEDROOM 8'3" x 6'8" BATHROOM 5'2" x 4'9" LANDING 9'8" x 3'4"