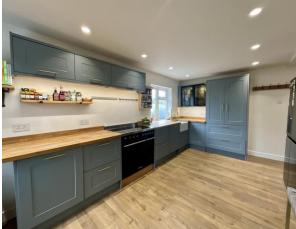

## DESCRIPTION:

WHAT A STYLISH HOME !!!

It has been lovingly updated to the highest standard with chic décor.

The pretty blue front door leads to a hallway, with a door leading off the inviting living room. The hallway is open to the kitchen that features modern Shaker style units and a lovely real wood worktop. The rear door follows through to the garage and on out to the low maintenance courtyard garden. Upstairs there is a stunning bespoke open storage unit on the landing. There two double bedrooms and a smaller third bedroom decorated with the same flair as the rest of the house. The recently fitted bathroom boasts panache with a stone stand-alone sink, geometric tiles and an L shaped bath. All of this is within walking distance to many local conveniences within the village.

GARAGE 17'8" x 14'10"

**IOANNA TILEY** 

**ROOM DIMENSIONS Ground Floor** KITCHEN 17'9" x 9'5" LIVING ROOM 17'9" x 11'6" HALLWAY 5'10" x 5'3" First Floor BEDROOM 15'0" x 10'8" BEDROOM 10'8" x 9'5" BEDROOM 8'3" x 6'8" BATHROOM 5'2" x 4'9" LANDING 9'8" x 3'4"