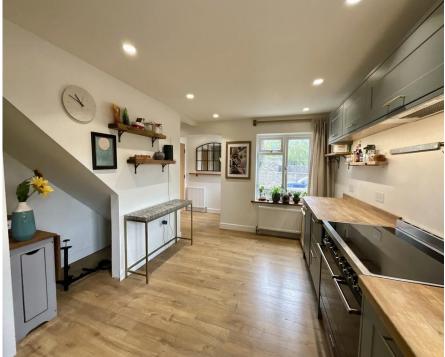

## DESCRIPTION:

WHAT A STYLISH HOME !!!

It has been lovingly updated to the highest standard with chic décor.

The pretty blue front door leads to a hallway, with a door leading off the inviting living room. The hallway is open to the kitchen that features modern Shaker style units and a lovely real wood worktop. The rear door follows through to the garage and on out to the low maintenance courtyard garden. Upstairs there is a stunning bespoke open storage unit on the landing. There two double bedrooms and a smaller third bedroom decorated with the same flair as the rest of the house. The recently fitted bathroom boasts panache with a stone stand-alone sink, geometric tiles and an L shaped bath. All of this is within walking distance to many local conveniences within the village.

GARAGE 17'8" x 14'10"

**IOANNA TILEY** 

**ROOM DIMENSIONS Ground Floor** KITCHEN 17'9" x 9'5" LIVING ROOM 17'9" x 11'6" HALLWAY 5'10" x 5'3" First Floor BEDROOM 15'0" x 10'8" BEDROOM 10'8" x 9'5" BEDROOM 8'3" x 6'8" BATHROOM 5'2" x 4'9" LANDING 9'8" x 3'4"