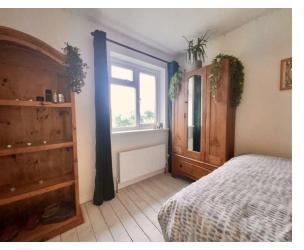

## DESCRIPTION:

WHAT A STYLISH HOME !!!

It has been lovingly updated to the highest standard with chic décor.

The pretty blue front door leads to a hallway, with a door leading off the inviting living room. The hallway is open to the kitchen that features modern Shaker style units and a lovely real wood worktop. The rear door follows through to the garage and on out to the low maintenance courtyard garden. Upstairs there is a stunning bespoke open storage unit on the landing. There two double bedrooms and a smaller third bedroom decorated with the same flair as the rest of the house. The recently fitted bathroom boasts panache with a stone stand-alone sink, geometric tiles and an L shaped bath. All of this is within walking distance to many local conveniences within the village.

GARAGE 17'8" x 14'10"

**IOANNA TILEY** 

**ROOM DIMENSIONS Ground Floor** KITCHEN 17'9" x 9'5" LIVING ROOM 17'9" x 11'6" HALLWAY 5'10" x 5'3" First Floor BEDROOM 15'0" x 10'8" BEDROOM 10'8" x 9'5" BEDROOM 8'3" x 6'8" BATHROOM 5'2" x 4'9" LANDING 9'8" x 3'4"