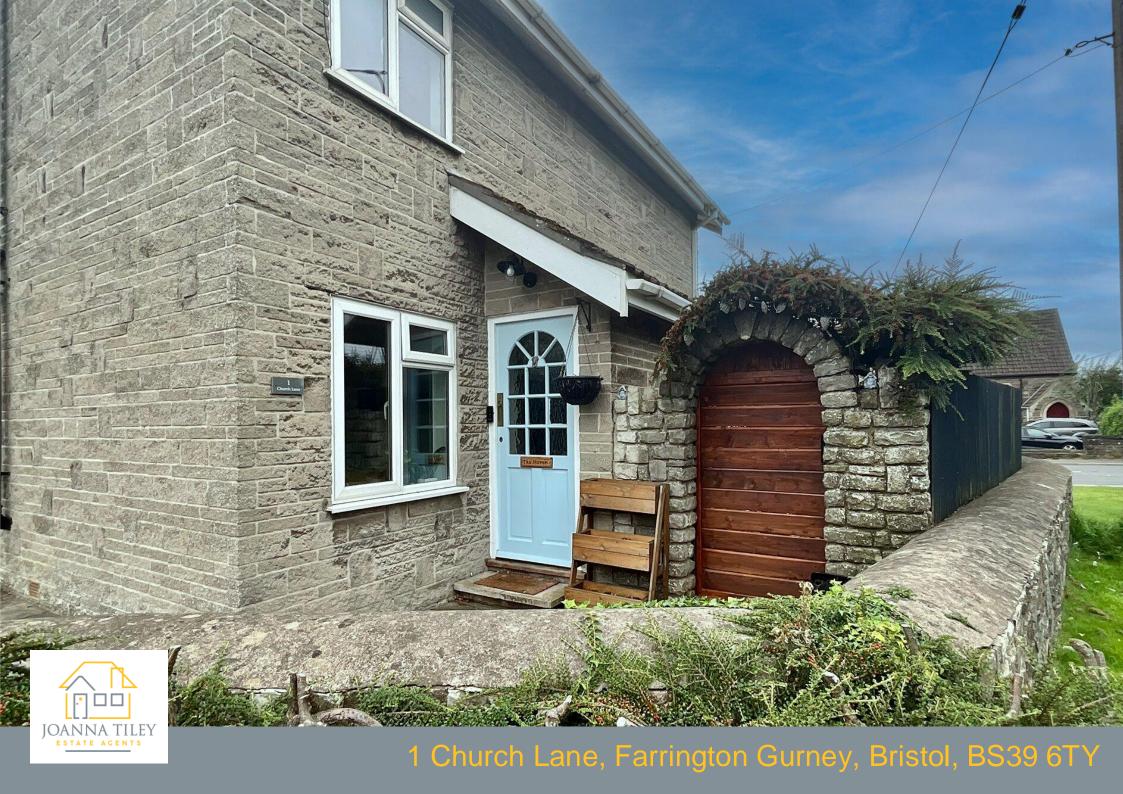

## 1 Church Lane, Farrington Gurney, Bristol, BS39 6TY

- Linked Detached House
- Reception Room with Wood

Effect Flooring

- Beautifully Fitted Kitchen
- Two Double Bedrooms plus a

Single

- Courtyard Garden
- Garage and Parking
- Close to all Amenities
- Upgraded to a High Standard
- NO FORWARD CHAIN

## DESCRIPTION:

WHAT A STYLISH HOME !!!

It has been lovingly updated to the highest standard with chic décor.

The pretty blue front door leads to a hallway, with a door leading off the inviting living room. The hallway is open to the kitchen that features modern Shaker style units and a lovely real wood worktop. The rear door follows through to the garage and on out to the low maintenance courtyard garden. Upstairs there is a stunning bespoke open storage unit on the landing. There two double bedrooms and a smaller third bedroom decorated with the same flair as the rest of the house. The recently fitted bathroom boasts panache with a stone stand-alone sink, geometric tiles and an L shaped bath. All of this is within walking distance to many local conveniences within the village.