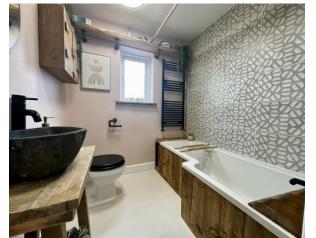

## DESCRIPTION:

WHAT A STYLISH HOME !!!

It has been lovingly updated to the highest standard with chic décor.

The pretty blue front door leads to a hallway, with a door leading off the inviting living room. The hallway is open to the kitchen that features modern Shaker style units and a lovely real wood worktop. The rear door follows through to the garage and on out to the low maintenance courtyard garden. Upstairs there is a stunning bespoke open storage unit on the landing. There two double bedrooms and a smaller third bedroom decorated with the same flair as the rest of the house. The recently fitted bathroom boasts panache with a stone stand-alone sink, geometric tiles and an L shaped bath. All of this is within walking distance to many local conveniences within the village.

GARAGE 17'8" x 14'10"

**IOANNA TILEY** 

**ROOM DIMENSIONS Ground Floor** KITCHEN 17'9" x 9'5" LIVING ROOM 17'9" x 11'6" HALLWAY 5'10" x 5'3" First Floor BEDROOM 15'0" x 10'8" BEDROOM 10'8" x 9'5" BEDROOM 8'3" x 6'8" BATHROOM 5'2" x 4'9" LANDING 9'8" x 3'4"