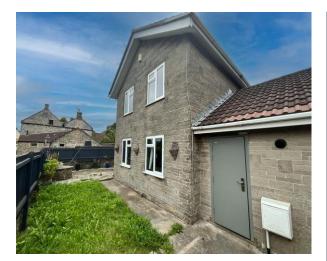

## DESCRIPTION:

WHAT A STYLISH HOME !!!

It has been lovingly updated to the highest standard with chic décor.

The pretty blue front door leads to a hallway, with a door leading off the inviting living room. The hallway is open to the kitchen that features modern Shaker style units and a lovely real wood worktop. The rear door follows through to the garage and on out to the low maintenance courtyard garden. Upstairs there is a stunning bespoke open storage unit on the landing. There two double bedrooms and a smaller third bedroom decorated with the same flair as the rest of the house. The recently fitted bathroom boasts panache with a stone stand-alone sink, geometric tiles and an L shaped bath. All of this is within walking distance to many local conveniences within the village.