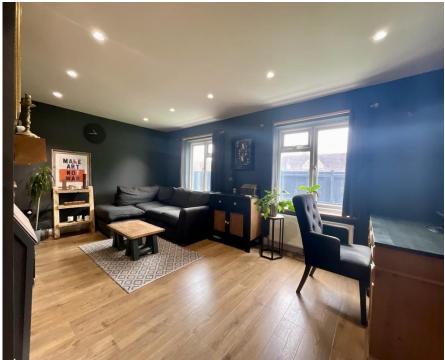

## DESCRIPTION:

WHAT A STYLISH HOME !!!

It has been lovingly updated to the highest standard with chic décor.

The pretty blue front door leads to a hallway, with a door leading off the inviting living room. The hallway is open to the kitchen that features modern Shaker style units and a lovely real wood worktop. The rear door follows through to the garage and on out to the low maintenance courtyard garden. Upstairs there is a stunning bespoke open storage unit on the landing. There two double bedrooms and a smaller third bedroom decorated with the same flair as the rest of the house. The recently fitted bathroom boasts panache with a stone stand-alone sink, geometric tiles and an L shaped bath. All of this is within walking distance to many local conveniences within the village.

GARAGE 17'8" x 14'10"

**IOANNA TILEY** 

**ROOM DIMENSIONS Ground Floor** KITCHEN 17'9" x 9'5" LIVING ROOM 17'9" x 11'6" HALLWAY 5'10" x 5'3" First Floor BEDROOM 15'0" x 10'8" BEDROOM 10'8" x 9'5" BEDROOM 8'3" x 6'8" BATHROOM 5'2" x 4'9" LANDING 9'8" x 3'4"