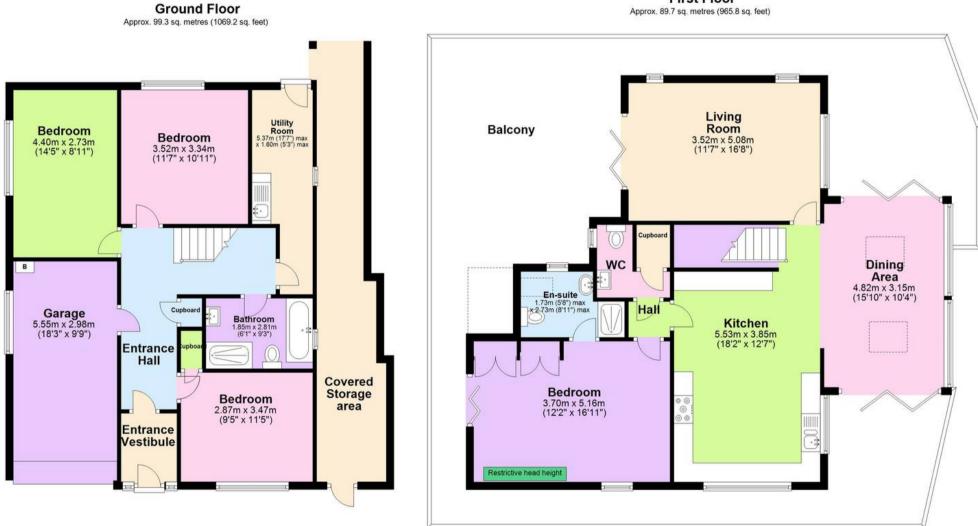

### Marldon, Paignton

Nestled in the serene surroundings of Marldon, this beautiful 4-bedroom detached house offers a unique and bespoke living experience. The property boasts a stunning reverse level design, allowing for breathtaking countryside views from the comfort of your home. As you gaze out the windows, you'll be mesmerised by the picturesque sight of Marldon church standing majestically only a stones throw from the property. The interior is a harmonious blend of elegance and functionality, featuring 4 generously sized double bedrooms, including an en-suite shower room and a family bathroom for added convenience.

Step into the heart of the home, where a fabulous open plan kitchen/dining room/family room awaits, complete with 2 sets of bi-fold doors and a vaulted ceiling with Velux windows that flood the space with natural light and seamlessly merge the indoors with the outdoors. The lounge is a cosy retreat, equipped with a wood burner and additional bi-fold doors that lead out to the composite balcony wrapping around the property and providing a choice of places for alfresco dining. Practical elements such as a utility room, a separate storage room, a garage with an electric door and internal door, and driveway parking for 6 to 7 cars ensure optimal functionality.