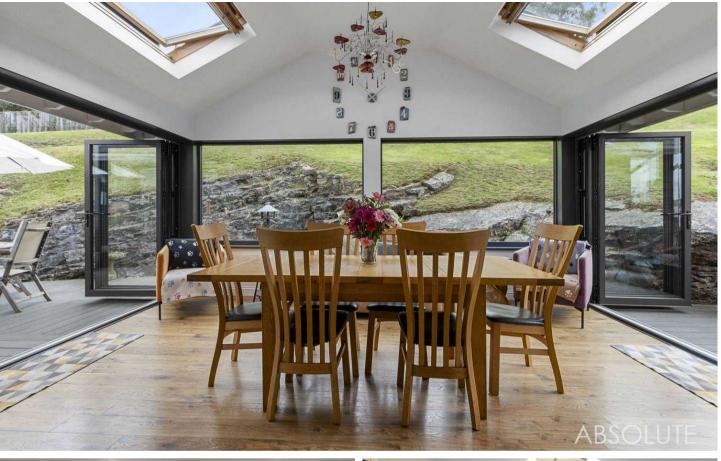

Step into the heart of the home, where a fabulous open plan kitchen/dining room/family room awaits, complete with 2 sets of bi-fold doors and a vaulted ceiling with Velux windows that flood the space with natural light and seamlessly merge the indoors with the outdoors. The lounge is a cosy retreat, equipped with a wood burner and additional bi-fold doors that lead out to the composite balcony wrapping around the property and providing a choice of places for alfresco dining. Practical elements such as a utility room, a separate storage room, a garage with an electric door and internal door, and driveway parking for 6 to 7 cars ensure optimal functionality.