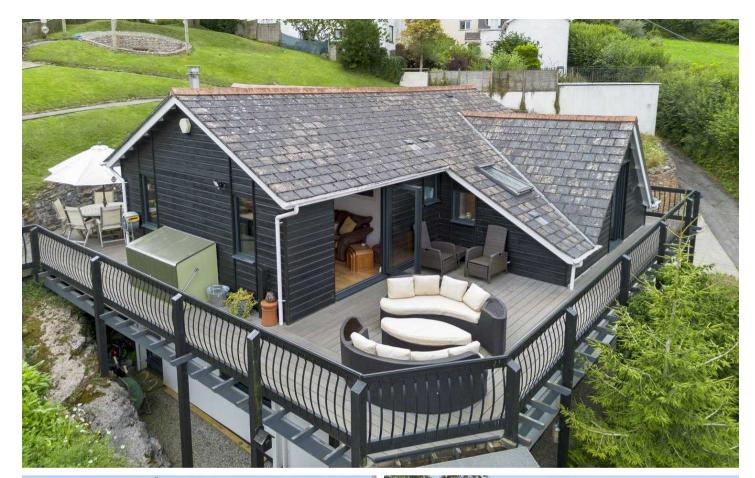

### Marldon, Paignton

Nestled in the serene surroundings of Marldon, this beautiful 4-bedroom detached house offers a unique and bespoke living experience. The property boasts a stunning reverse level design, allowing for breathtaking countryside views from the comfort of your home. As you gaze out the windows, you'll be mesmerised by the picturesque sight of Marldon church standing majestically only a stones throw from the property. The interior is a harmonious blend of elegance and functionality, featuring 4 generously sized double bedrooms, including an en-suite shower room and a family bathroom for added convenience.

Step into the heart of the home, where a fabulous open plan kitchen/dining room/family room awaits, complete with 2 sets of bi-fold doors and a vaulted ceiling with Velux windows that flood the space with natural light and seamlessly merge the indoors with the outdoors. The lounge is a cosy retreat, equipped with a wood burner and additional bi-fold doors that lead out to the composite balcony wrapping around the property and providing a choice of places for alfresco dining. Practical elements such as a utility room, a separate storage room, a garage with an electric door and internal door, and driveway parking for 6 to 7 cars ensure optimal functionality.

Outside, the large composite balcony invites you to enjoy the stunning views, while the lawned gardens and stone-built fire pit offer the perfect backdrop for outdoor gatherings. This enchanting property truly epitomises modern living in a tranquil countryside setting, and internal viewing comes highly recommended for those seeking a sophisticated retreat.