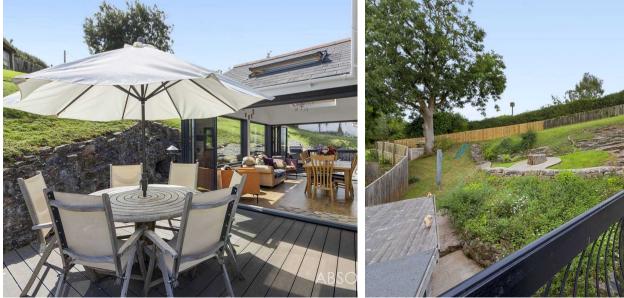

Outside, the large composite balcony invites you to enjoy the stunning views, while the lawned gardens and stone-built fire pit offer the perfect backdrop for outdoor gatherings. This enchanting property truly epitomises modern living in a tranquil countryside setting, and internal viewing comes highly recommended for those seeking a sophisticated retreat.

#### Garden

The lovely landscaped gardens comprise of laid to lawn areas, interspersed with stone walling. Attractive wild flower border. There is a fabulous stone built fire pit, which again enjoys the breath-taking countryside views. The garden is enclosed by wooden panelled fencing. Large outdoor garden store and wood store.