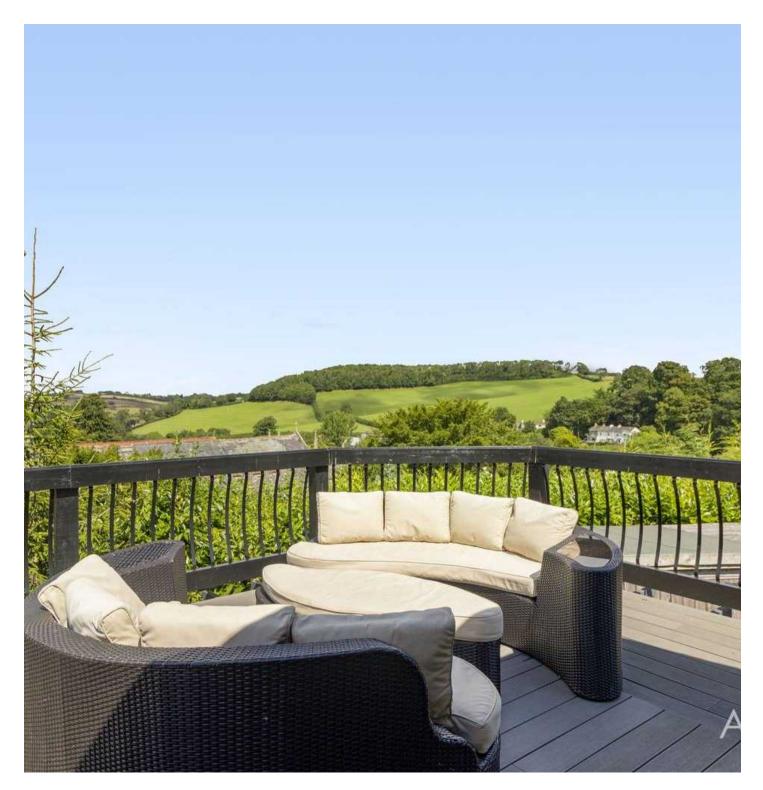

Step into the heart of the home, where a fabulous open plan kitchen/dining room/family room awaits, complete with 2 sets of bi-fold doors and a vaulted ceiling with Velux windows that flood the space with natural light and seamlessly merge the indoors with the outdoors. The lounge is a cosy retreat, equipped with a wood burner and additional bi-fold doors that lead out to the composite balcony wrapping around the property and providing a choice of places for alfresco dining. Practical elements such as a utility room, a separate storage room, a garage with an electric door and internal door, and driveway parking for 6 to 7 cars ensure optimal functionality.

Outside, the large composite balcony invites you to enjoy the stunning views, while the lawned gardens and stone-built fire pit offer the perfect backdrop for outdoor gatherings. This enchanting property truly epitomises modern living in a tranquil countryside setting, and internal viewing comes highly recommended for those seeking a sophisticated retreat.

Tenure: Freehold

EPC Energy Efficiency Rating: C

EPC Environmental Impact Rating: D

- Beautiful bespoke reverse level detached house
- Stunning countryside views
- 4 Double bedrooms
- En-suite shower room and family bathroom
- Fabulous open plan kitchen/dining room/family room with 2 sets of bi-fold doors
- Lounge with wood burner and bi-fold doors onto wrap around composite balcony
- Utility room and separate store room
- Garage with electric door and driveway parking for 6/7 cars
- Superb composite wrap around balcony, lawned gardens and fabulous stone built fire-pit