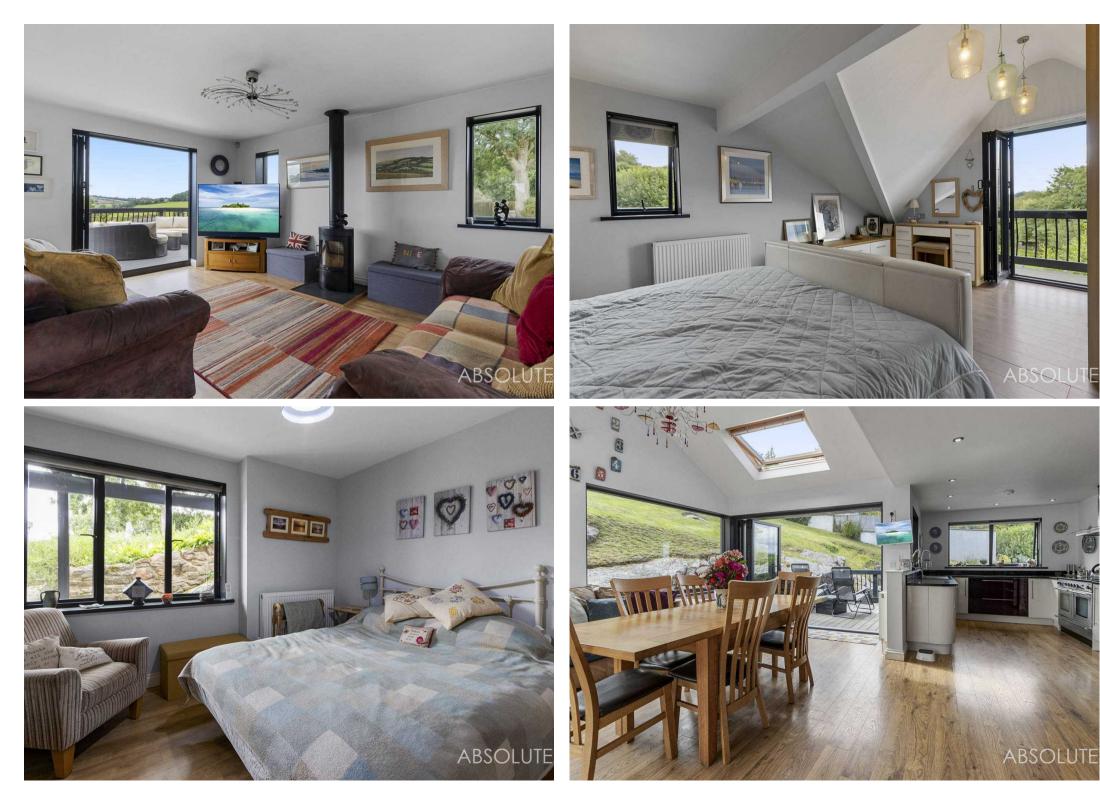

### Marldon, Paignton

Nestled in the serene surroundings of Marldon, this beautiful 4-bedroom detached house offers a unique and bespoke living experience. The property boasts a stunning reverse level design, allowing for breathtaking countryside views from the comfort of your home. As you gaze out the windows, you'll be mesmerised by the picturesque sight of Marldon church standing majestically only a stones throw from the property. The interior is a harmonious blend of elegance and functionality, featuring 4 generously sized double bedrooms, including an en-suite shower room and a family bathroom for added convenience.

Step into the heart of the home, where a fabulous open plan kitchen/dining room/family room awaits, complete with 2 sets of bi-fold doors and a vaulted ceiling with Velux windows that flood the space with natural light and seamlessly merge the indoors with the outdoors. The lounge is a cosy retreat, equipped with a wood burner and additional bi-fold doors that lead out to the composite balcony wrapping around the property and providing a choice of places for alfresco dining. Practical elements such as a utility room, a separate storage room, a garage with an electric door and internal door, and driveway parking for 6 to 7 cars ensure optimal functionality.

Outside, the large composite balcony invites you to enjoy the stunning views, while the lawned gardens and stone-built fire pit offer the perfect backdrop for outdoor gatherings. This enchanting property truly epitomises modern living in a tranquil countryside setting, and internal viewing comes highly recommended for those seeking a sophisticated retreat.