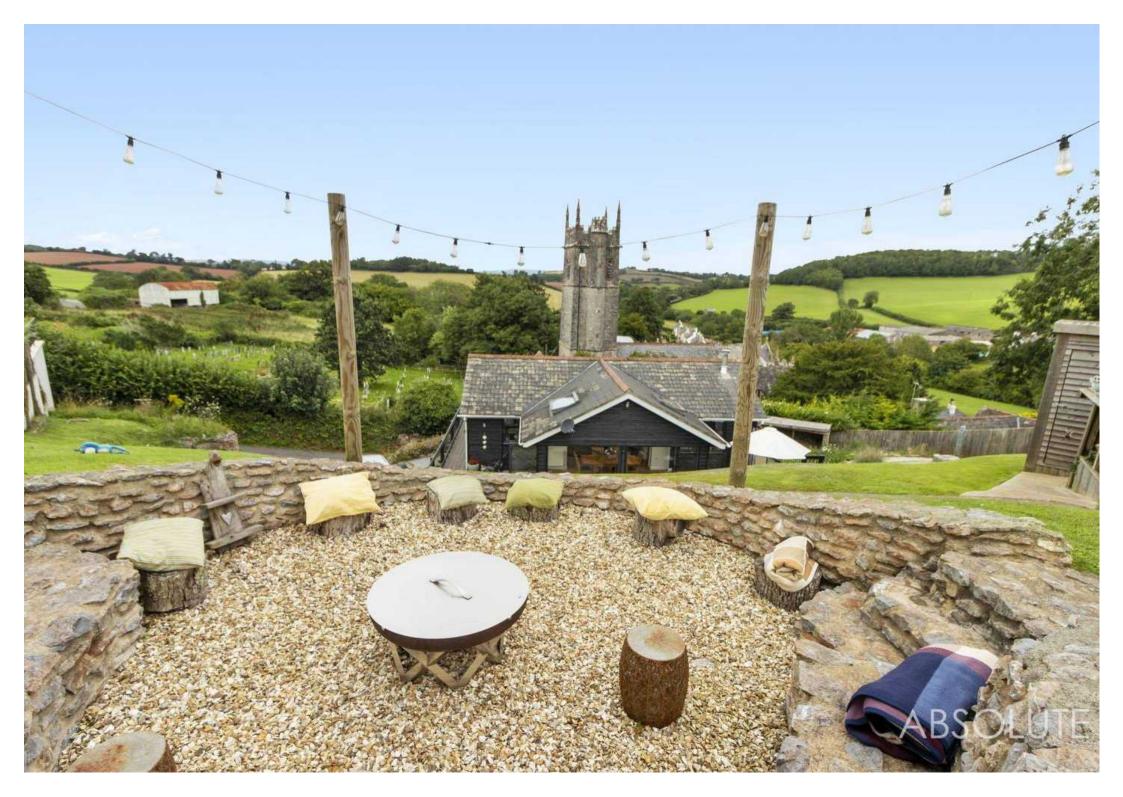

Outside, the large composite balcony invites you to enjoy the stunning views, while the lawned gardens and stone-built fire pit offer the perfect backdrop for outdoor gatherings. This enchanting property truly epitomises modern living in a tranquil countryside setting, and internal viewing comes highly recommended for those seeking a sophisticated retreat.

#### Garden

The lovely landscaped gardens comprise of laid to lawn areas, interspersed with stone walling. Attractive wild flower border. There is a fabulous stone built fire pit, which again enjoys the breath-taking countryside views. The garden is enclosed by wooden panelled fencing. Large outdoor garden store and wood store.