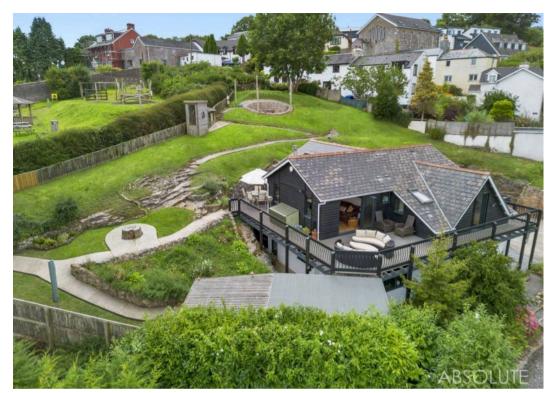

#### Ash Tree House Church Hill

Marldon, Paignton

Nestled in the serene surroundings of Marldon, this beautiful 4-bedroom detached house offers a unique and bespoke living experience. The property boasts a stunning reverse level design, allowing for breathtaking countryside views from the comfort of your home. As you gaze out the windows, you'll be mesmerised by the picturesque sight of Marldon church standing majestically only a stones throw from the property. The interior is a harmonious blend of elegance and functionality, featuring 4 generously sized double bedrooms, including an en-suite shower room and a family bathroom for added convenience.

Step into the heart of the home, where a fabulous open plan kitchen/dining room/family room awaits, complete with 2 sets of bi-fold doors and a vaulted ceiling with Velux windows that flood the space with natural light and seamlessly merge the indoors with the outdoors. The lounge is a cosy retreat, equipped with a wood burner and additional bi-fold doors that lead out to the composite balcony wrapping around the property and providing a choice of places for alfresco dining. Practical elements such as a utility room, a separate storage room, a garage with an electric door and internal door, and driveway parking for 6 to 7 cars ensure optimal functionality. Outside, the large composite balcony invites you to enjoy the stunning views, while the lawned gardens and stone-built fire pit offer the perfect backdrop for outdoor gatherings. This enchanting property