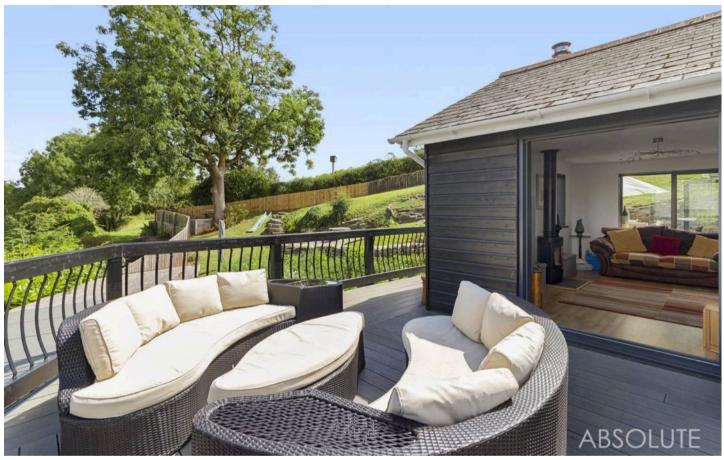

Step into the heart of the home, where a fabulous open plan kitchen/dining room/family room awaits, complete with 2 sets of bi-fold doors and a vaulted ceiling with Velux windows that flood the space with natural light and seamlessly merge the indoors with the outdoors. The lounge is a cosy retreat, equipped with a wood burner and additional bi-fold doors that lead out to the composite balcony wrapping around the property and providing a choice of places for alfresco dining. Practical elements such as a utility room, a separate storage room, a garage with an electric door and internal door, and driveway parking for 6 to 7 cars ensure optimal functionality. Outside, the large composite balcony invites you to enjoy the stunning views, while the lawned gardens and stone-built fire pit offer the perfect backdrop for outdoor gatherings. This enchanting property