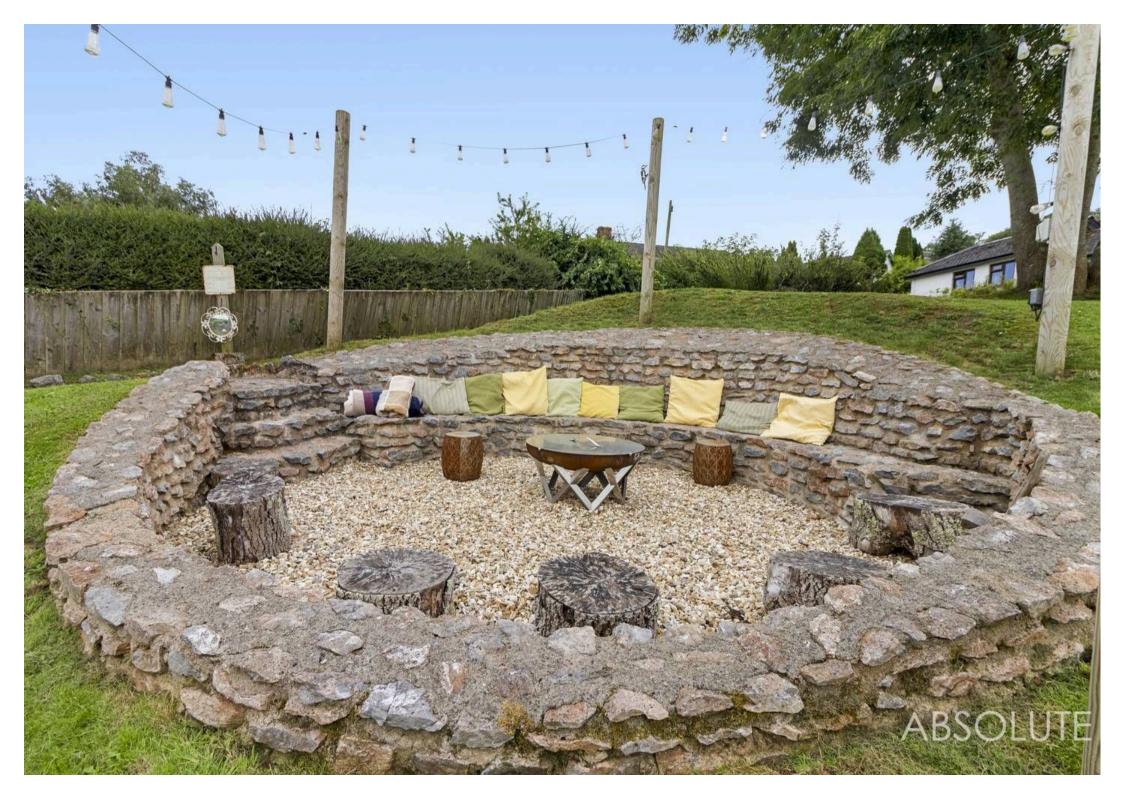

#### GARDEN

The lovely landscaped gardens comprise of laid to lawn areas, interspersed with stone walling. Attractive wild flower border. There is a fabulous stone built fire pit, which again enjoys the breath-taking countryside views. The garden is enclosed by wooden panelled fencing. Large outdoor garden store and wood store.