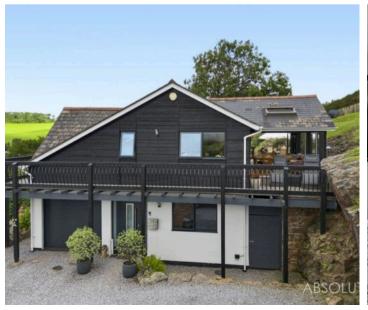

#### Ash Tree House Church Hill

Marldon, Paignton

Nestled in the serene surroundings of Marldon, this beautiful 4-bedroom detached house offers a unique and bespoke living experience. The property boasts a stunning reverse level design, allowing for breathtaking countryside views from the comfort of your home. As you gaze out the windows, you'll be mesmerised by the picturesque sight of Marldon church standing majestically only a stones throw from the property. The interior is a harmonious blend of elegance and functionality, featuring 4 generously sized double bedrooms, including an en-suite shower room and a family bathroom for added convenience.

GARAGE

**OFF STREET** 

**DRIVEWAY** 

GARAGE

Single Garage

To the front of the property there is a driveway with parking for 6/7 cars, leading to the garage with an electric door, electric light and power and and internal door into the property.