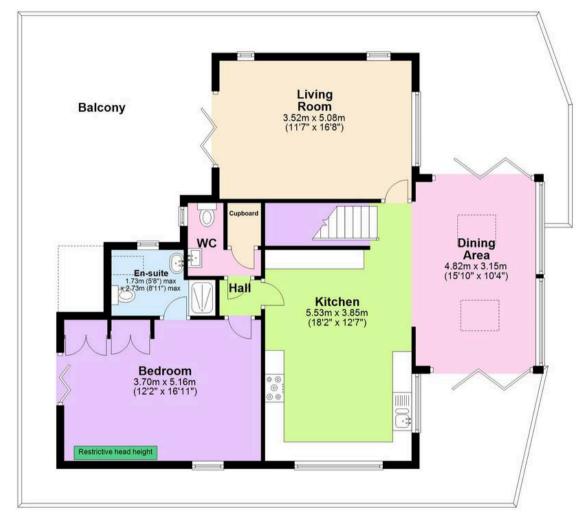

ay and the picturesque village of Totnes is just over 5 miles away. Council Tax band: E

Tenure: Freehold

EPC Energy Efficiency Rating: C

EPC Environmental Impact Rating: D

- Beautiful bespoke reverse level detached house
- Stunning countryside views and overlooking Marldon church
- 4 Double bedrooms
- En-suite shower room and family bathroom
- Fabulous open plan kitchen/dining room/family room with 2 sets of bi-fold doors
- Lounge with wood burner and bi-fold doors onto wrap around composite balcony
- Utility room and separate store room
- Garage with electric door and driveway parking
- posite wrap around balcony, lawned
- ving highly recommended



















**Ground Floor** 

Approx. 99.3 sq. metres (1069.2 sq. feet)

## First Floor Approx. 89.7 sq. metres (965.8 sq. feet)









# Absolute Sales & Lettings

Absolute Sales & Lettings, 27 Hyde Road - TQ4 5BP

01803 890110

paignton@movewithabsolute.co.uk

http://www.movewithabsolute.co.uk