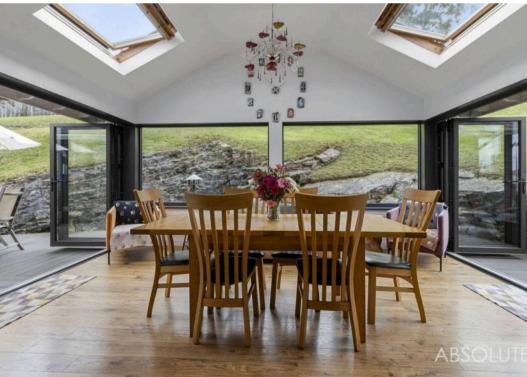

Step into the heart of the home, where a fabulous open plan kitchen/dining room/family room awaits, complete with 2 sets of bi-fold doors and a vaulted ceiling with Velux windows that flood the space with natural light and seamlessly merge the indoors with the outdoors. The lounge is a cosy retreat, equipped with a wood burner and additional bi-fold doors that lead out to the composite balcony wrapping around the property and providing a choice of places for alfresco dining. Practical elements such as a utility room, a separate storage room, a garage with an electric door and internal door, and driveway parking for 6 to 7 cars ensure optimal functionality. Outside, the large composite balcony invites you to enjoy the stunning views, while the lawned gardens and stone-built fire pit offer the perfect backdrop for outdoor gatherings. This enchanting property