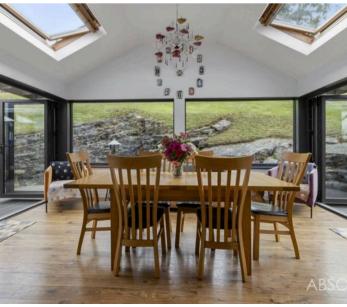

Step into the heart of the home, where a fabulous open plan kitchen/dining room/family room awaits, complete with 2 sets of bi-fold doors and a vaulted ceiling with Velux windows that flood the space with natural light and seamlessly merge the indoors with the outdoors. The lounge is a cosy retreat, equipped with a wood burner and additional bi-fold doors that lead out to the composite balcony wrapping around the property and providing a choice of places for alfresco dining. Practical elements such as a utility room, a separate storage room, a garage with an electric door and internal door, and driveway parking for 6 to 7 cars ensure optimal functionality. Outside, the large composite balcony invites you to enjoy the stunning views, while the lawned gardens and stone-built fire pit offer the perfect backdrop for outdoor gatherings. This enchanting property