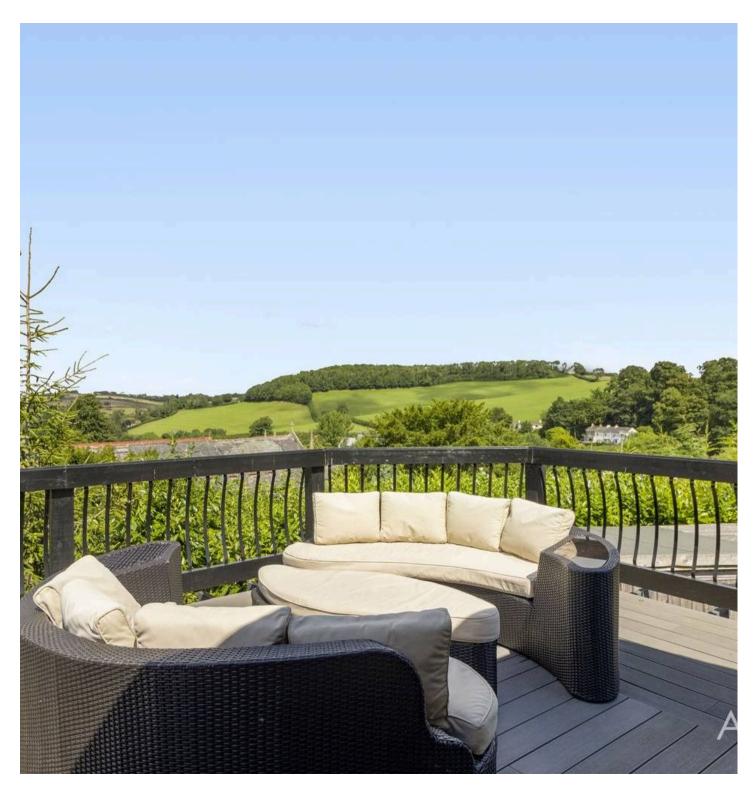

Step into the heart of the home, where a fabulous open plan kitchen/dining room/family room awaits, complete with 2 sets of bi-fold doors and a vaulted ceiling with Velux windows that flood the space with natural light and seamlessly merge the indoors with the outdoors. The lounge is a cosy retreat, equipped with a wood burner and additional bi-fold doors that lead out to the composite balcony wrapping around the property and providing a choice of places for alfresco dining. Practical elements such as a utility room, a separate storage room, a garage with an electric door and internal door, and driveway parking for 6 to 7 cars ensure optimal functionality. Outside, the large composite balcony invites you to enjoy the stunning views, while the lawned gardens and stone-built fire pit offer the perfect backdrop for outdoor gatherings. This enchanting property