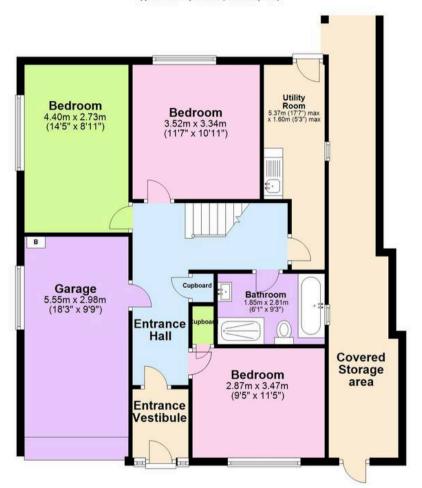

away and the picturesque village of Totnes is just over 5 miles away. Council Tax band: E

Tenure: Freehold

EPC Energy Efficiency Rating: C

EPC Environmental Impact Rating: D

- Beautiful bespoke reverse level detached house
- Stunning countryside views and overlooking Marldon church
- 4 Double bedrooms
- En-suite shower room and family bathroom
- Fabulous open plan kitchen/dining room/family room with 2 sets of bi-fold doors
- Lounge with wood burner and bi-fold doors onto wrap around composite balcony
- Utility room and separate store room
- Garage with electric door and driveway parking
- posite wrap around balcony, lawned
- ving highly recommended



















**Ground Floor** 

Approx. 99.3 sq. metres (1069.2 sq. feet)

## First Floor Approx. 89.7 sq. metres (965.8 sq. feet)









# Absolute Sales & Lettings

Absolute Sales & Lettings, 27 Hyde Road - TQ4 5BP

01803 890110

paignton@movewithabsolute.co.uk

http://www.movewithabsolute.co.uk