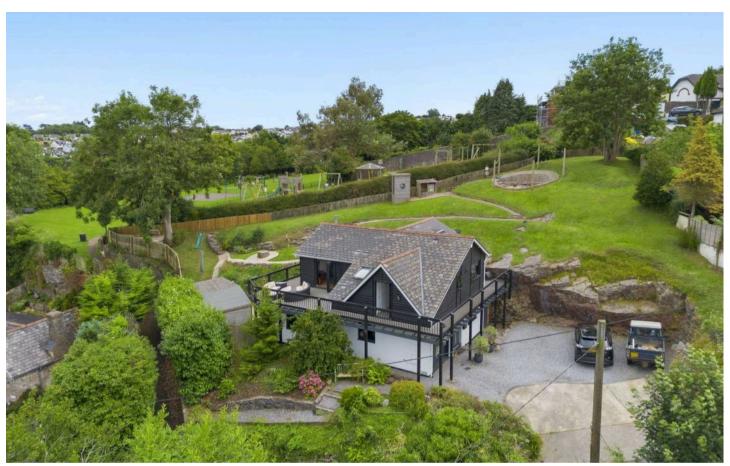

#### Ash Tree House Church Hill

Marldon, Paignton

Nestled in the serene surroundings of Marldon, this beautiful 4-bedroom detached house offers a unique and bespoke living experience. The property boasts a stunning reverse level design, allowing for breathtaking countryside views from the comfort of your home. As you gaze out the windows, you'll be mesmerised by the picturesque sight of Marldon church standing majestically only a stones throw from the property. The interior is a harmonious blend of elegance and functionality, featuring 4 generously sized double bedrooms, including an en-suite shower room and a family bathroom for added convenience.

#### GARDEN

The lovely landscaped gardens comprise of laid to lawn areas, interspersed with stone walling. Attractive wild flower border. There is a fabulous stone built fire pit, which again enjoys the breath-taking countryside views. The garden is enclosed by wooden panelled fencing. Large outdoor garden store and wood store.