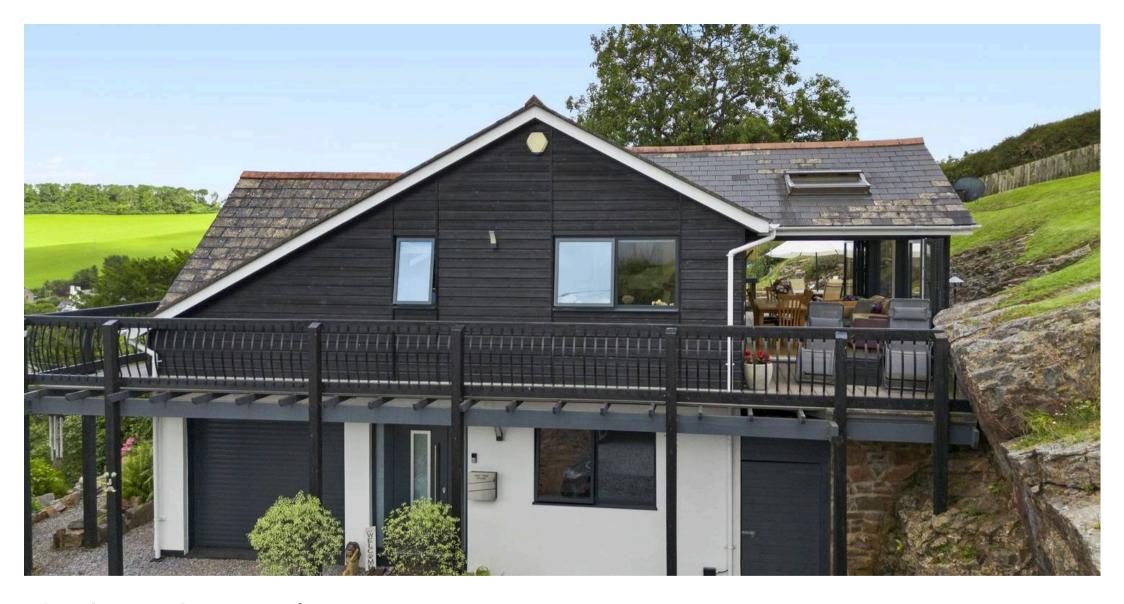

#### Ash Tree House Church Hill

Marldon, Paignton

Nestled in the serene surroundings of Marldon, this beautiful 4-bedroom detached house offers a unique and bespoke living experience. The property boasts a stunning reverse level design, allowing for breathtaking countryside views from the comfort of your home. As you gaze out the windows, you'll be mesmerised by the picturesque sight of Marldon church standing majestically only a stones throw from the property. The interior is a harmonious blend of elegance and functionality, featuring 4 generously sized double bedrooms, including an en-suite shower room and a family bathroom for added convenience.

Step into the heart of the home, where a fabulous open plan kitchen/dining room/family room awaits, complete with 2 sets of bi-fold doors and a vaulted ceiling with Velux windows that flood the space with natural light and seamlessly merge the indoors with the outdoors. The lounge is a cosy retreat, equipped with a wood burner and additional bi-fold doors that lead out to the composite balcony wrapping around the property and providing a choice of places for alfresco dining. Practical elements such as a utility room, a separate storage room, a garage with an electric door and internal door, and driveway parking for 6 to 7 cars ensure optimal functionality. Outside, the large composite balcony invites you to enjoy the stunning views, while the lawned gardens and stone-built fire pit offer the perfect backdrop for outdoor gatherings. This enchanting property