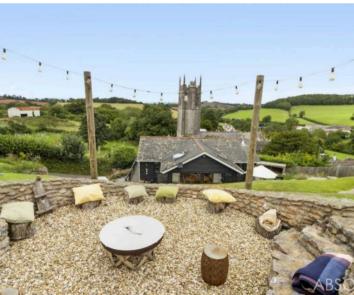

#### Ash Tree House Church Hill

Marldon, Paignton

Nestled in the serene surroundings of Marldon, this beautiful 4-bedroom detached house offers a unique and bespoke living experience. The property boasts a stunning reverse level design, allowing for breathtaking countryside views from the comfort of your home. As you gaze out the windows, you'll be mesmerised by the picturesque sight of Marldon church standing majestically only a stones throw from the property. The interior is a harmonious blend of elegance and functionality, featuring 4 generously sized double bedrooms, including an en-suite shower room and a family bathroom for added convenience.

#### GARDEN

The lovely landscaped gardens comprise of laid to lawn areas, interspersed with stone walling. Attractive wild flower border. There is a fabulous stone built fire pit, which again enjoys the breath-taking countryside views. The garden is enclosed by wooden panelled fencing. Large outdoor garden store and wood store.