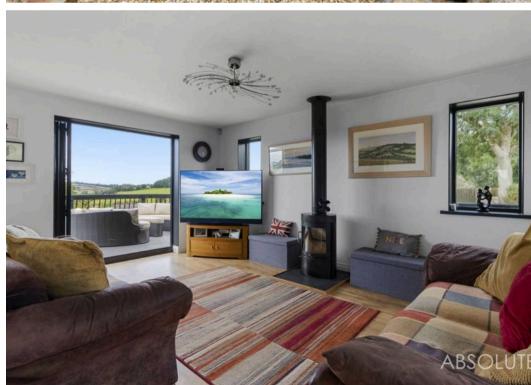

Step into the heart of the home, where a fabulous open plan kitchen/dining room/family room awaits, complete with 2 sets of bi-fold doors and a vaulted ceiling with Velux windows that flood the space with natural light and seamlessly merge the indoors with the outdoors. The lounge is a cosy retreat, equipped with a wood burner and additional bi-fold doors that lead out to the composite balcony wrapping around the property and providing a choice of places for alfresco dining. Practical elements such as a utility room, a separate storage room, a garage with an electric door and internal door, and driveway parking for 6 to 7 cars ensure optimal functionality. Outside, the large composite balcony invites you to enjoy the stunning views, while the lawned gardens and stone-built fire pit offer the perfect backdrop for outdoor gatherings. This enchanting property