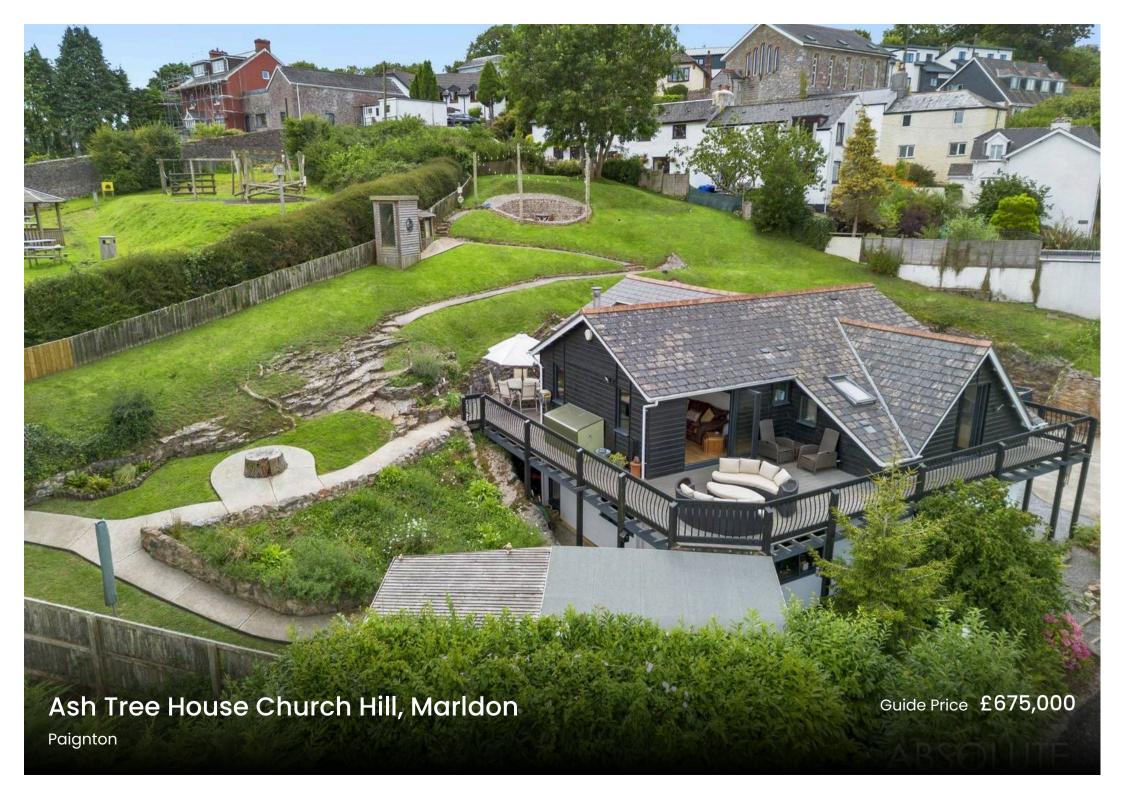

#### Ash Tree House Church Hill

Marldon, Paignton

Nestled in the serene surroundings of Marldon, this beautiful 4-bedroom detached house offers a unique and bespoke living experience. The property boasts a stunning reverse level design, allowing for breathtaking countryside views from the comfort of your home. As you gaze out the windows, you'll be mesmerised by the picturesque sight of Marldon church standing majestically only a stones throw from the property. The interior is a harmonious blend of elegance and functionality, featuring 4 generously sized double bedrooms, including an en-suite shower room and a family bathroom for added convenience.

Step into the heart of the home, where a fabulous open plan kitchen/dining room/family room awaits, complete with 2 sets of bi-fold doors and a vaulted ceiling with Velux windows that flood the space with natural light and seamlessly merge the indoors with the outdoors. The lounge is a cosy retreat, equipped with a wood burner and additional bi-fold doors that lead out to the composite balcony wrapping around the property and providing a choice of places for alfresco dining. Practical elements such as a utility room, a separate storage room, a garage with an electric door and internal door, and driveway parking for 6 to 7 cars ensure optimal functionality. Outside, the large composite balcony invites you to enjoy the stunning views, while the lawned gardens and stone-built fire pit offer the perfect backdrop for outdoor gatherings. This enchanting property

#### GARDEN

The lovely landscaped gardens comprise of laid to lawn areas, interspersed with stone walling. Attractive wild flower border. There is a fabulous stone built fire pit, which again enjoys the breath-taking countryside views. The garden is enclosed by wooden panelled fencing. Large outdoor garden store and wood store.

GARAGE

**OFF STREET** 

**DRIVEWAY** 

GARAGE

Single Garage

To the front of the property there is a driveway with parking for 6/7 cars, leading to the garage with an electric door, electric light and power and and internal door into the property.