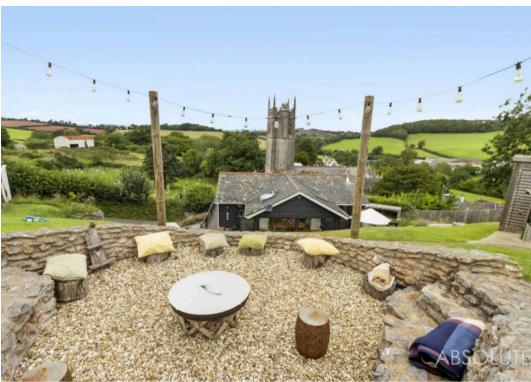

#### Ash Tree House Church Hill

Marldon, Paignton

Nestled in the serene surroundings of Marldon, this beautiful 4-bedroom detached house offers a unique and bespoke living experience. The property boasts a stunning reverse level design, allowing for breathtaking countryside views from the comfort of your home. As you gaze out the windows, you'll be mesmerised by the picturesque sight of Marldon church standing majestically only a stones throw from the property. The interior is a harmonious blend of elegance and functionality, featuring 4 generously sized double bedrooms, including an en-suite shower room and a family bathroom for added convenience.

#### GARDEN

The lovely landscaped gardens comprise of laid to lawn areas, interspersed with stone walling. Attractive wild flower border. There is a fabulous stone built fire pit, which again enjoys the breath-taking countryside views. The garden is enclosed by wooden panelled fencing. Large outdoor garden store and wood store.