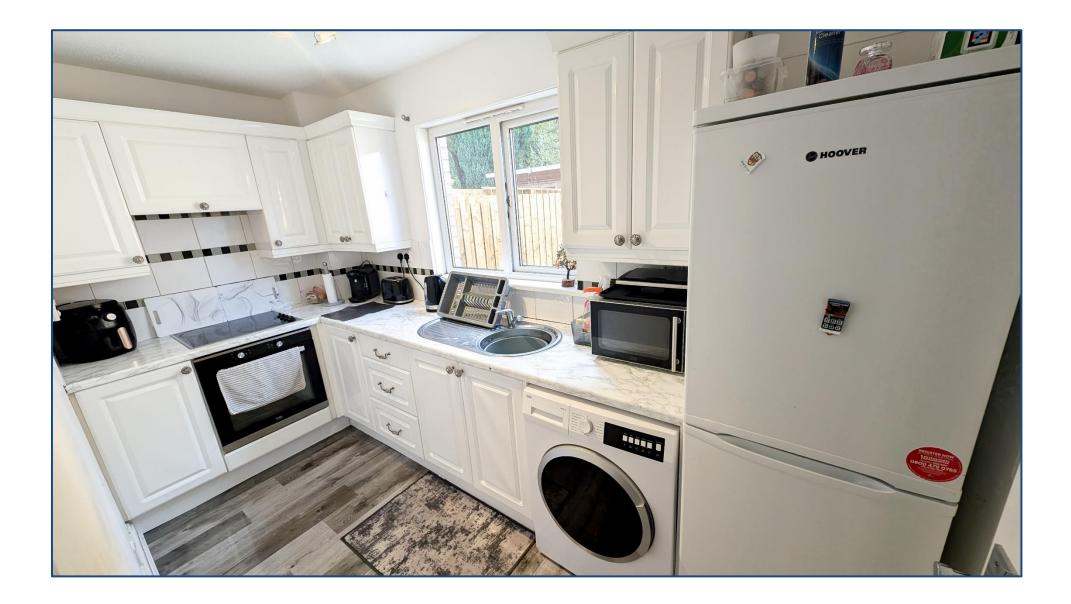

## **2 Bedroom Semi Detached Villa** Hallway • Lounge • Kitchen 2 Double Bedrooms • Bathroom

Garden • Driveway

Village Estates are delighted to welcome to the market this modern 2 bedroom semi detached villa situated in Hogarth Avenue in Glasgow. Internally the property comprises of a welcoming hallway leading to a fabulous size lounge with access to a spacious kitchen which includes a generous range of base and wall mounted units with integrated oven, hob and hood. The upper level accommodates 2 fantastic size double bedrooms both boasting double sliding wardrobes offering excellent storage. The accommodation is complete with a stunning family bathroom comprising of a 3 piece white suite with electric shower over bath and side screen. The property is fully double glazed. Externally the property sits on a well maintained plot with gardens to the front and side. There is a driveway to the front offering off street parking.

 • Hallway
 • Bedroom No. 1
 12'00" x 8'00"

 • Lounge
 12'00" x 12'00"
 • Bedroom No. 2
 8'00" x 7'00"

 • Kitchen
 11'00" x 5'00"
 • Bathroom

These particulars are believed to be correct and do not form part of any contract. Measurements have been taken using a sonic tape and may be subject to a small margin of error. Electrical/Gas fitments have not been tested and are assumed to be in working order. Photographs are included for information purposes only and it should not be assumed that any item is included in the purchase price of the property. Photographs are included for information purposes only and it should not be assumed that any item is included in the purchase price of the property.