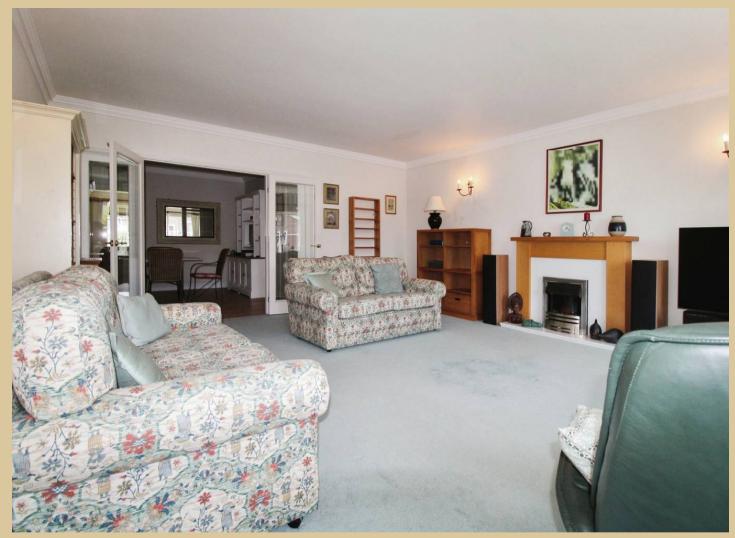

## 20 Wye House Gardens Barn Street

Wye House Gardens is a spacious and elegant first-floor apartment, constructed in 2002 in a brick Regency style by The English Courtyard Association. The apartment features high ceilings and large windows, and is wellpresented with neutral decor throughout. The thoughtfully designed layout includes an openplan central dining room, with all other rooms leading off from this central space. The kitchen is beautifully appointed with integrated appliances and a comprehensive array of contemporary fitted units. The south-facing sitting room is particularly notable for its generous proportions and includes an adjoining study/3rd bedroom. The apartment offers two sizeable double bedrooms, with the master bedroom featuring an ensuite bathroom and a balcony looking out to the beautifully manicured gardens. Additionally, there is a second bathroom and ample storage space throughout.