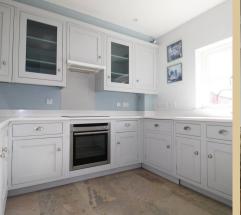

## 20 Wye House Gardens Barn Street

Wye House Gardens is a spacious and elegant first-floor apartment, constructed in 2002 in a brick Regency style by The English Courtyard Association. The apartment features high ceilings and large windows, and is wellpresented with neutral decor throughout. The thoughtfully designed layout includes an openplan central dining room, with all other rooms leading off from this central space. The kitchen is beautifully appointed with integrated appliances and a comprehensive array of contemporary fitted units. The south-facing sitting room is particularly notable for its generous proportions and includes an adjoining study/3rd bedroom. The apartment offers two sizeable double bedrooms, with the master bedroom featuring an ensuite bathroom and a balcony looking out to the beautifully manicured gardens. Additionally, there is a second bathroom and ample storage space throughout.