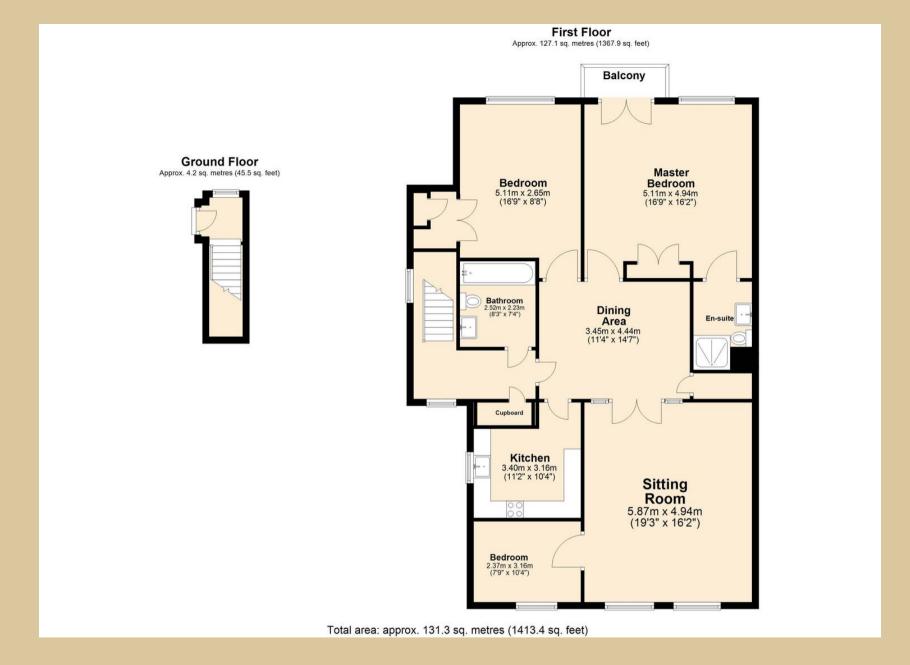

## 20 Wye House Gardens Barn Street

Wye House Gardens is a spacious and elegant first-floor apartment, constructed in 2002 in a brick Regency style by The English Courtyard Association. The apartment features high ceilings and large windows, and is wellpresented with neutral decor throughout. The thoughtfully designed layout includes an openplan central dining room, with all other rooms leading off from this central space. The kitchen is beautifully appointed with integrated appliances and a comprehensive array of contemporary fitted units. The south-facing sitting room is particularly notable for its generous proportions and includes an adjoining study/3rd bedroom. The apartment offers two sizeable double bedrooms, with the master bedroom featuring an ensuite bathroom and a balcony looking out to the beautifully manicured gardens. Additionally, there is a second bathroom and ample storage space throughout.

- First Floor Apartment
- Suitable for over 55's
- Communal landscaped Gardens
- Easy walking distance of High Street
- Three bedrooms
- Single Garage