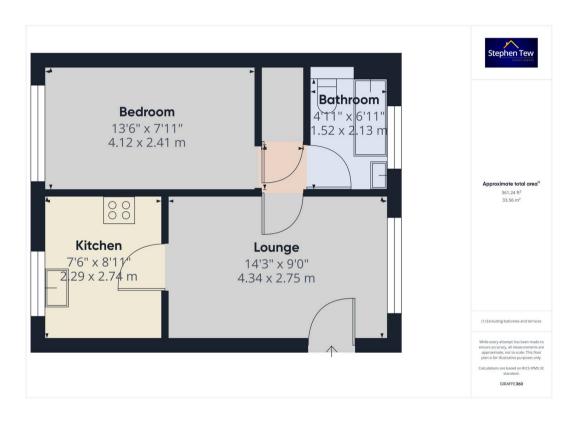

14' 3" x 9' 0" (4.34m x 2.75m)

Kitchen

7' 6" x 9' 0" (2.29m x 2.74m)

Bedroom

13' 6" x 7' 11" (4.12m x 2.41m)

Bathroom

5' 0" x 7' 0" (1.52m x 2.13m)

### Lounge

14' 3" x 9' 0" (4.34m x 2.75m)

#### Kitchen

7' 6" x 9' 0" (2.29m x 2.74m)

#### Bedroom

13' 6" x 7' 11" (4.12m x 2.41m)

#### Bathroom

5' 0" x 7' 0" (1.52m x 2.13m)