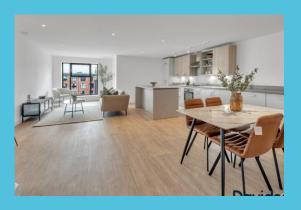

| READY TO MOVE IN, NO CHAIN |

Located on the 4th floor of this fantastic development, this trendy 1 bed apartment is south facing, allowing great natural light through large windows in this sotuh facing unit. The open plan living area lends itself to distinct cooking, dining and living areas, the fitted kitchen coming with all white goods (integrated dishwasher, washer/dryer, fridge freezer, oven). The kitchen island provides a wonderful focal point to the living area, offering an ideal space to entertain guests, family and friends.