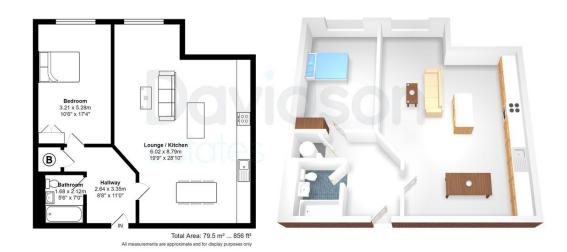

Viewing is highly recommended to appreciate the quality and style of this development.

Key Information:

Size: 856sqft

Approx: Service Charge: **4**300

Ground Rent: Peppercorn

Years on Lease: 250 years

10 Year Build Guarantee

### DIGBETH ONE 2

%epcGraph\_c\_1\_317%

Floorplan measurements are for illustrative purpose only. Floor plan by www.sebastiano.co.uk.