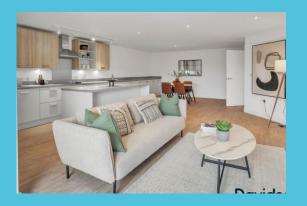

| READY TO MOVE IN, NO CHAIN |

Located on the 4th floor of this fantastic development, this trendy 1 bed apartment is south facing, allowing great natural light through large windows in this sotuh facing unit. The open plan living area lends itself to distinct cooking, dining and living areas, the fitted kitchen coming with all white goods (integrated dishwasher, washer/dryer, fridge freezer, oven). The kitchen island provides a wonderful focal point to the living area, offering an ideal space to entertain guests, family and friends.