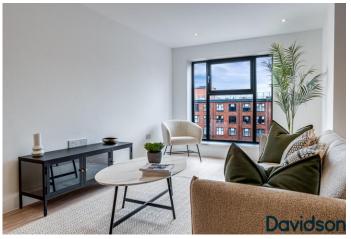

| READY TO MOVE IN, NO CHAIN |

Located on the 4th floor of this fantastic development, this trendy 1 bed apartment is south facing, allowing great natural light through large windows in this sotuh facing unit. The open plan living area lends itself to distinct cooking, dining and living areas, the fitted kitchen coming with all white goods (integrated dishwasher, washer/dryer, fridge freezer, oven). The kitchen island provides a wonderful focal point to the living area, offering an ideal space to entertain guests, family and friends.