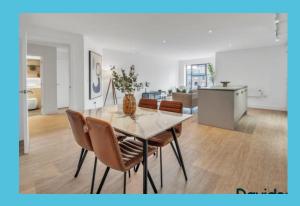

| READY TO MOVE IN, NO CHAIN |

Located on the 4th floor of this fantastic development, this trendy 1 bed apartment is south facing, allowing great natural light through large windows in this sotuh facing unit. The open plan living area lends itself to distinct cooking, dining and living areas, the fitted kitchen coming with all white goods (integrated dishwasher, washer/dryer, fridge freezer, oven). The kitchen island provides a wonderful focal point to the living area, offering an ideal space to entertain guests, family and friends.