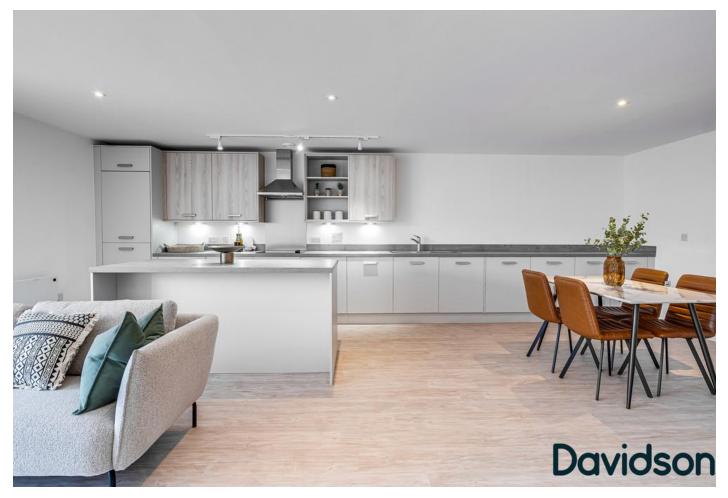

| READY TO MOVE IN, NO CHAIN |

Located on the 4th floor of this fantastic development, this trendy 1 bed apartment is south facing, allowing great natural light through large windows in this sotuh facing unit. The open plan living area lends itself to distinct cooking, dining and living areas, the fitted kitchen coming with all white goods (integrated dishwasher, washer/dryer, fridge freezer, oven). The kitchen island provides a wonderful focal point to the living area, offering an ideal space to entertain guests, family and friends.

Viewing is highly recommended to appreciate the quality and style of this development.

Key Information:

Size: 856sqft

Approx: Service Charge: **4**300

Ground Rent: Peppercorn

Years on Lease: 250 years

10 Year Build Guarantee