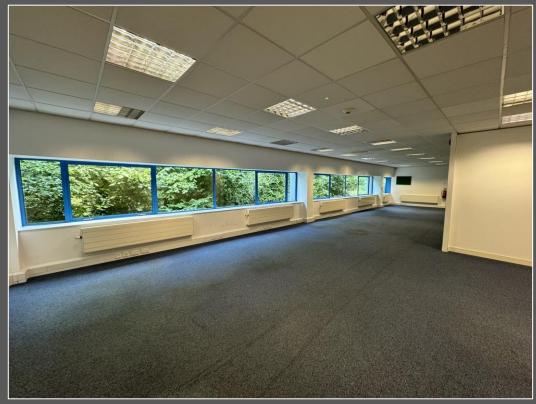

# Description

The property comprises a detached warehouse built on a steel portal frame which is clad in silver profile metal sheet micro rib to the elevations. A two storey office pod is located at the side of the warehouse with a projecting feature entrance which is also clad but with white micro rib metal sheet and blue tinted double glazed windows.

| Floor Area             | Sq Ft  | Sq M     |
|------------------------|--------|----------|
| Warehouse              | 15,583 | 1,447.71 |
| Undercroft & Ancillary | 1,901  | 176.64   |
| First Floor Offices    | 1,870  | 173.76   |
| Total Floor Area       | 19,355 | 1,798.11 |