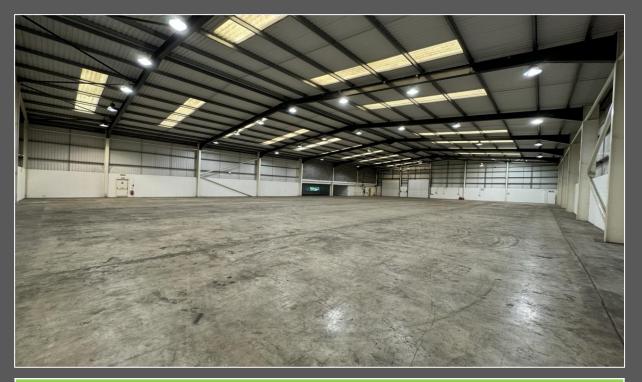

# Description

The property comprises a detached warehouse built on a steel portal frame which is clad in silver profile metal sheet micro rib to the elevations. A two storey office pod is located at the side of the warehouse with a projecting feature entrance which is also clad but with white micro rib metal sheet and blue tinted double glazed windows.

# **Specification**

- > 7.64m Eaves
- ➤ 6.51m Haunch
- ➤ 8.32m Ridge
- > 2 electric up and over loading doors 4m (w) x 4.48m (h)
- > High bay sodium lighting
- > 3 phase electricity and mains gas
- > Ground and first floor offices with suspended ceiling, recessed lighting, gas central heating, carpets, integral sprinkler system
- > Ground and first floor male and female WCs
- > Ground floor disabled WC
- > Kitchens on ground and first floor
- Secure Yard
- ➤ 49 car parking spaces & 4 lorry/HGV spaces
- ➤ EPC Rating D95

| Floor Area             | Sq Ft  | Sq M     |
|------------------------|--------|----------|
| Warehouse              | 15,583 | 1,447.71 |
| Undercroft & Ancillary | 1,901  | 176.64   |
| First Floor Offices    | 1,870  | 173.76   |
| Total Floor Area       | 19,355 | 1,798.11 |