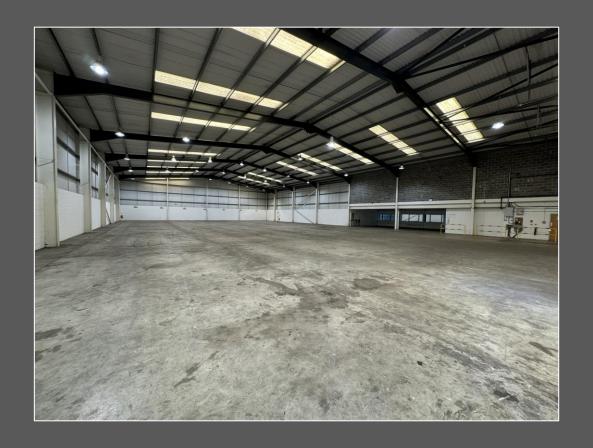

# Description

The property comprises a detached warehouse built on a steel portal frame which is clad in silver profile metal sheet micro rib to the elevations. A two storey office pod is located at the side of the warehouse with a projecting feature entrance which is also clad but with white micro rib metal sheet and blue tinted double glazed windows.

# **Specification**

- > 7.64m Eaves
- ➤ 6.51m Haunch
- ➤ 8.32m Ridge
- > 2 electric up and over loading doors 4m (w) x 4.48m (h)
- > High bay sodium lighting
- > 3 phase electricity and mains gas
- > Ground and first floor offices with suspended ceiling, recessed lighting, gas central heating, carpets, integral sprinkler system
- > Ground and first floor male and female WCs
- > Ground floor disabled WC
- > Kitchens on ground and first floor
- Secure Yard
- ➤ 49 car parking spaces & 4 lorry/HGV spaces
- ➤ EPC Rating D95

| Floor Area             | Sq Ft  | Sq M     |
|------------------------|--------|----------|
| Warehouse              | 15,583 | 1,447.71 |
| Undercroft & Ancillary | 1,901  | 176.64   |
| First Floor Offices    | 1,870  | 173.76   |
| Total Floor Area       | 19,355 | 1,798.11 |