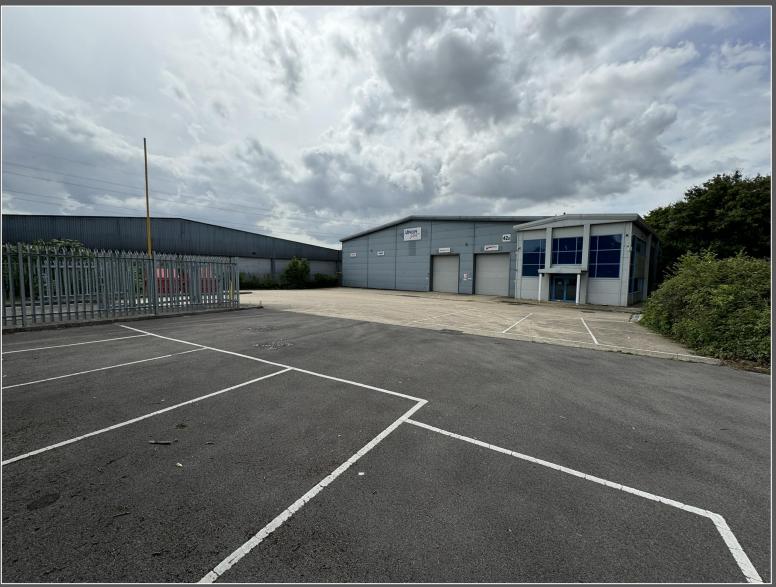

# Description

The property comprises a detached warehouse built on a steel portal frame which is clad in silver profile metal sheet micro rib to the elevations. A two storey office pod is located at the side of the warehouse with a projecting feature entrance which is also clad but with white micro rib metal sheet and blue tinted double glazed windows.

# **Specification**

- > 7.64m Eaves
- ➤ 6.51m Haunch
- ➤ 8.32m Ridge
- > 2 electric up and over loading doors 4m (w) x 4.48m (h)
- > High bay sodium lighting
- > 3 phase electricity and mains gas
- > Ground and first floor offices with suspended ceiling, recessed lighting, gas central heating, carpets, integral sprinkler system
- > Ground and first floor male and female WCs
- > Ground floor disabled WC
- > Kitchens on ground and first floor
- Secure Yard
- ➤ 49 car parking spaces & 4 lorry/HGV spaces
- ➤ EPC Rating D95