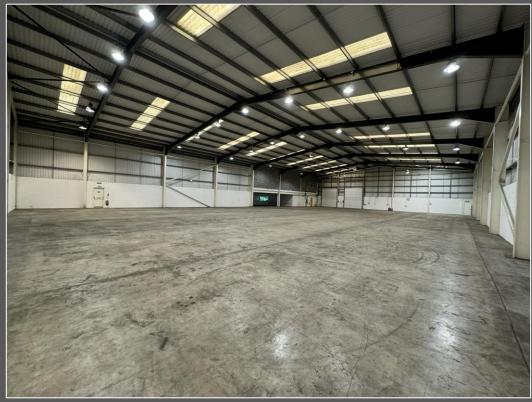

# Description

The property comprises a detached warehouse built on a steel portal frame which is clad in silver profile metal sheet micro rib to the elevations. A two storey office pod is located at the side of the warehouse with a projecting feature entrance which is also clad but with white micro rib metal sheet and blue tinted double glazed windows.

# **Specification**

- > 7.64m Eaves
- ➤ 6.51m Haunch
- ➤ 8.32m Ridge
- > 2 electric up and over loading doors 4m (w) x 4.48m (h)
- > High bay sodium lighting
- > 3 phase electricity and mains gas
- > Ground and first floor offices with suspended ceiling, recessed lighting, gas central heating, carpets, integral sprinkler system
- > Ground and first floor male and female WCs
- > Ground floor disabled WC
- > Kitchens on ground and first floor
- Secure Yard
- ➤ 49 car parking spaces & 4 lorry/HGV spaces
- ➤ EPC Rating D95

| Floor Area             | Sq Ft  | Sq M     |
|------------------------|--------|----------|
| Warehouse              | 15,583 | 1,447.71 |
| Undercroft & Ancillary | 1,901  | 176.64   |
| First Floor Offices    | 1,870  | 173.76   |
| Total Floor Area       | 19,355 | 1,798.11 |