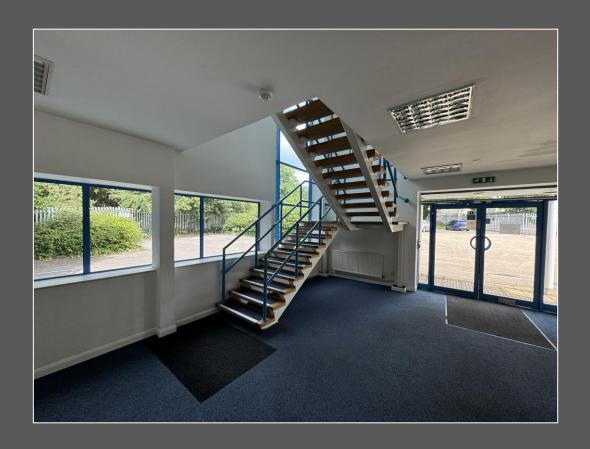

# Description

The property comprises a detached warehouse built on a steel portal frame which is clad in silver profile metal sheet micro rib to the elevations. A two storey office pod is located at the side of the warehouse with a projecting feature entrance which is also clad but with white micro rib metal sheet and blue tinted double glazed windows.

# **Specification**

- > 7.64m Eaves
- ➤ 6.51m Haunch
- ➤ 8.32m Ridge
- > 2 electric up and over loading doors 4m (w) x 4.48m (h)
- > High bay sodium lighting
- > 3 phase electricity and mains gas
- > Ground and first floor offices with suspended ceiling, recessed lighting, gas central heating, carpets, integral sprinkler system
- > Ground and first floor male and female WCs
- > Ground floor disabled WC
- > Kitchens on ground and first floor
- Secure Yard
- ➤ 49 car parking spaces & 4 lorry/HGV spaces
- ➤ EPC Rating D95