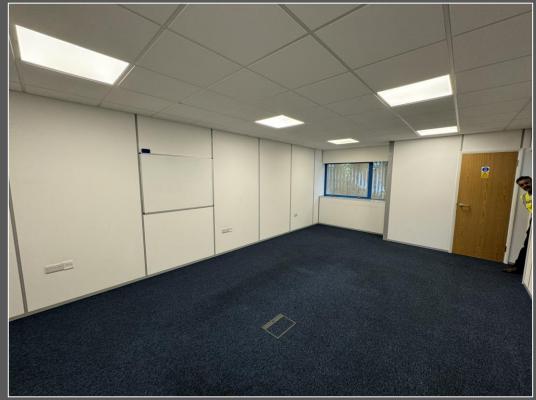

# **Specification**

- > 7.64m Eaves
- ➤ 6.51m Haunch
- ➤ 8.32m Ridge
- > 2 electric up and over loading doors 4m (w) x 4.48m (h)
- > High bay sodium lighting
- > 3 phase electricity and mains gas
- > Ground and first floor offices with suspended ceiling, recessed lighting, gas central heating, carpets, integral sprinkler system
- > Ground and first floor male and female WCs
- > Ground floor disabled WC
- > Kitchens on ground and first floor
- Secure Yard
- ➤ 49 car parking spaces & 4 lorry/HGV spaces
- ➤ EPC Rating D95