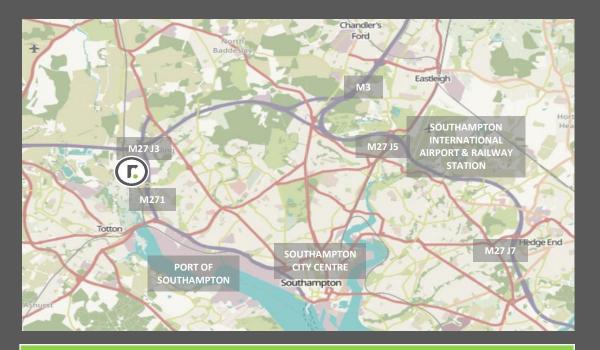

## Location

The unit is located on Oriana Way, which is part of the Nursling Industrial Estate. Nursling Industrial Estate is located half way up the M271 and is accessed off Junction 1. The M271 provides access to Junction 3 of the M27 motorway, the main arterial route linking Southampton and Portsmouth along with the M3 at Junction 4.

### **Business Rates**

All enquiries to Test Valley Borough Council (https://www.gov.uk/correct-your-business-rates)

| Destinations                       | Miles |
|------------------------------------|-------|
| Port of Southampton – Dock Gate 20 | 2.7   |
| Southampton International Airport  | 7.1   |
| Southampton Airport Parkway        | 7.1   |
| Southampton                        | 4.9   |
| M3 Interchange                     | 4.6   |
| A34 (for Midlands and the North)   | 14.5  |
| Heathrow Airport                   | 63    |
| Central London                     | 81    |