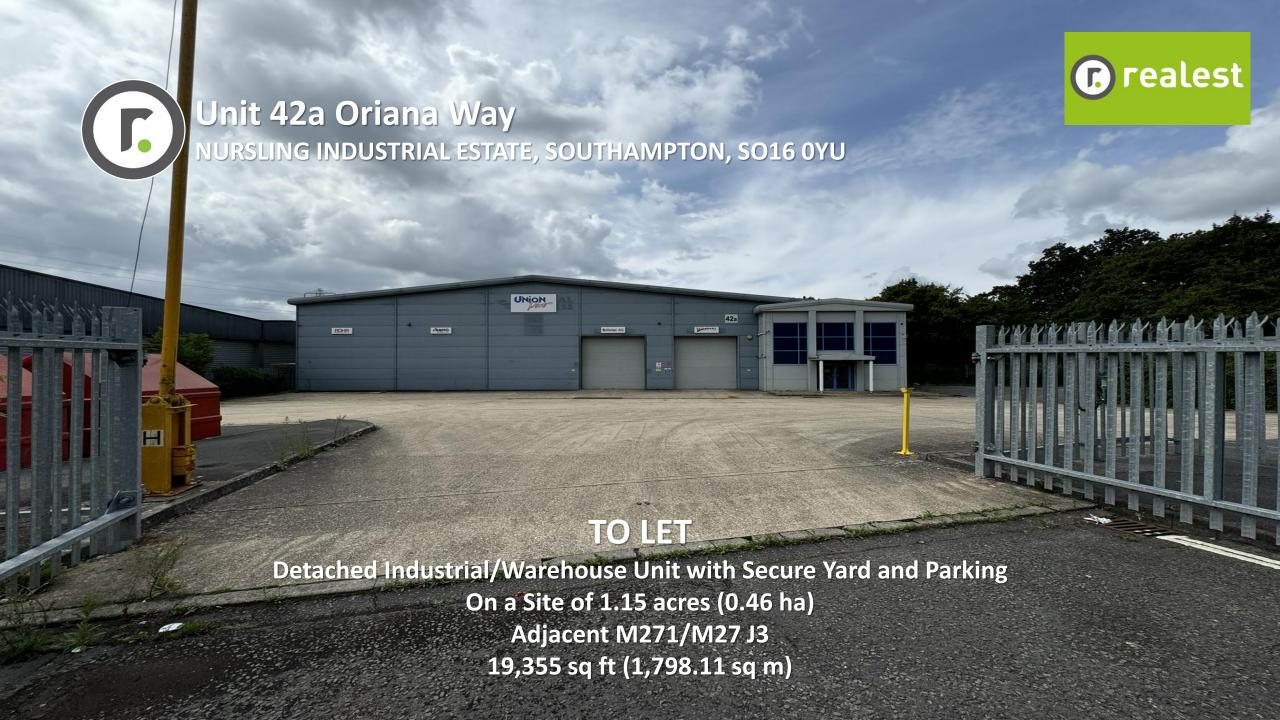

# Description

The property comprises a detached warehouse built on a steel portal frame which is clad in silver profile metal sheet micro rib to the elevations. A two storey office pod is located at the side of the warehouse with a projecting feature entrance which is also clad but with white micro rib metal sheet and blue tinted double glazed windows.

# **Specification**

- > 7.64m Eaves
- ➤ 6.51m Haunch
- ➤ 8.32m Ridge
- > 2 electric up and over loading doors 4m (w) x 4.48m (h)
- > High bay sodium lighting
- > 3 phase electricity and mains gas
- > Ground and first floor offices with suspended ceiling, recessed lighting, gas central heating, carpets, integral sprinkler system
- > Ground and first floor male and female WCs
- > Ground floor disabled WC
- > Kitchens on ground and first floor
- Secure Yard
- ➤ 49 car parking spaces & 4 lorry/HGV spaces
- ➤ EPC Rating D95

| Floor Area             | Sq Ft  | Sq M     |
|------------------------|--------|----------|
| Warehouse              | 15,583 | 1,447.71 |
| Undercroft & Ancillary | 1,901  | 176.64   |
| First Floor Offices    | 1,870  | 173.76   |
| Total Floor Area       | 19,355 | 1,798.11 |

## Location

The unit is located on Oriana Way, which is part of the Nursling Industrial Estate. Nursling Industrial Estate is located half way up the M271 and is accessed off Junction 1. The M271 provides access to Junction 3 of the M27 motorway, the main arterial route linking Southampton and Portsmouth along with the M3 at Junction 4.