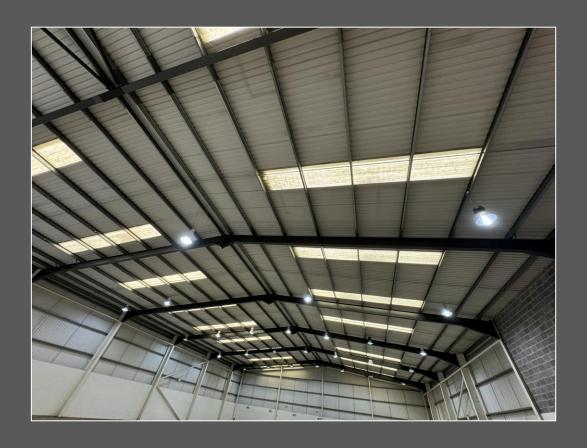

# Description

The property comprises a detached warehouse built on a steel portal frame which is clad in silver profile metal sheet micro rib to the elevations. A two storey office pod is located at the side of the warehouse with a projecting feature entrance which is also clad but with white micro rib metal sheet and blue tinted double glazed windows.

# **Specification**

- > 7.64m Eaves
- ➤ 6.51m Haunch
- ➤ 8.32m Ridge
- > 2 electric up and over loading doors 4m (w) x 4.48m (h)
- > High bay sodium lighting
- > 3 phase electricity and mains gas
- > Ground and first floor offices with suspended ceiling, recessed lighting, gas central heating, carpets, integral sprinkler system
- > Ground and first floor male and female WCs
- > Ground floor disabled WC
- > Kitchens on ground and first floor
- Secure Yard
- ➤ 49 car parking spaces & 4 lorry/HGV spaces
- ➤ EPC Rating D95