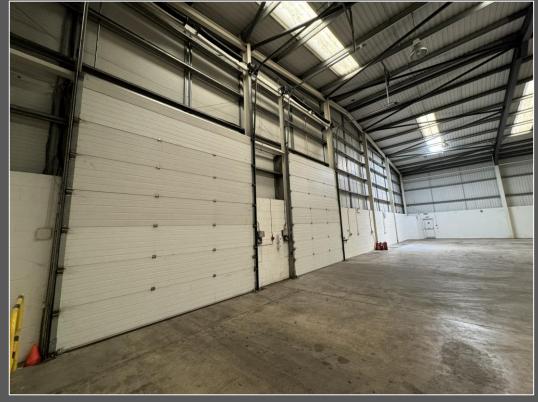

# Description

The property comprises a detached warehouse built on a steel portal frame which is clad in silver profile metal sheet micro rib to the elevations. A two storey office pod is located at the side of the warehouse with a projecting feature entrance which is also clad but with white micro rib metal sheet and blue tinted double glazed windows.

# **Specification**

- > 7.64m Eaves
- ➤ 6.51m Haunch
- ➤ 8.32m Ridge
- > 2 electric up and over loading doors 4m (w) x 4.48m (h)
- > High bay sodium lighting
- > 3 phase electricity and mains gas
- > Ground and first floor offices with suspended ceiling, recessed lighting, gas central heating, carpets, integral sprinkler system
- > Ground and first floor male and female WCs
- > Ground floor disabled WC
- > Kitchens on ground and first floor
- Secure Yard
- ➤ 49 car parking spaces & 4 lorry/HGV spaces
- ➤ EPC Rating D95