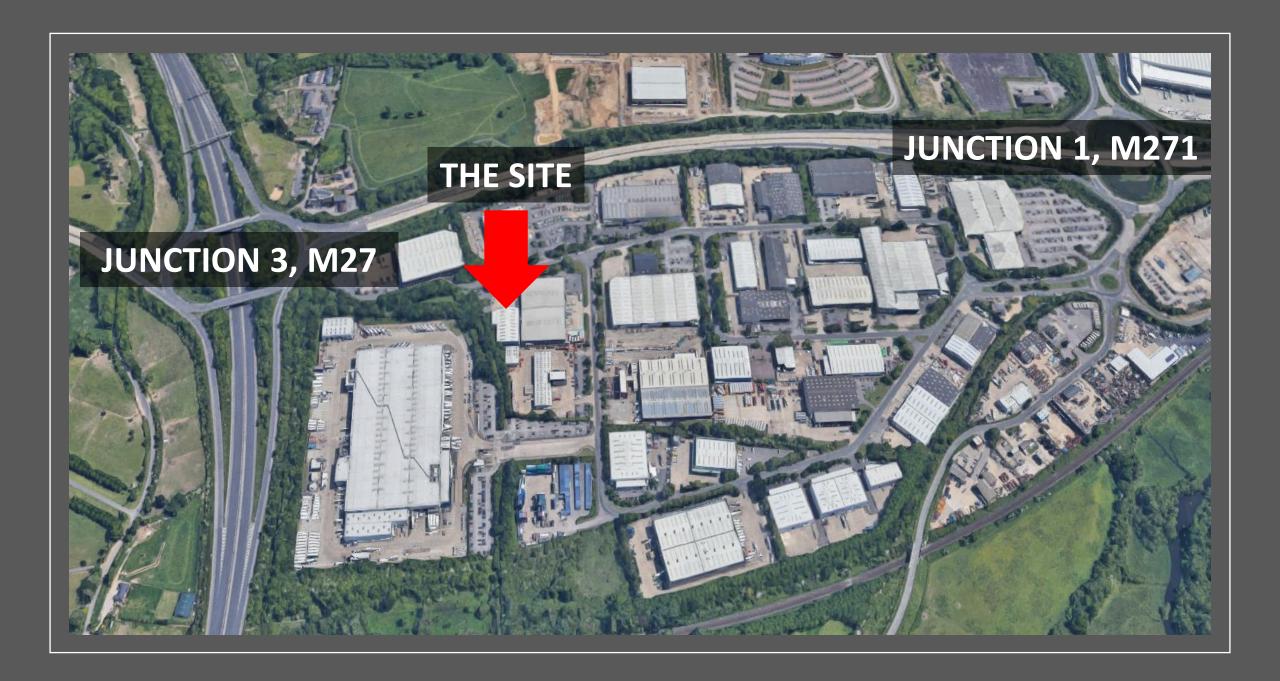

## Location

The unit is located on Oriana Way, which is part of the Nursling Industrial Estate. Nursling Industrial Estate is located half way up the M271 and is accessed off Junction 1. The M271 provides access to Junction 3 of the M27 motorway, the main arterial route linking Southampton and Portsmouth along with the M3 at Junction 4.

Unit 42a Oriana Way, Nursling Industrial Estate, Southampton

SAT NAV: SO16 0YU