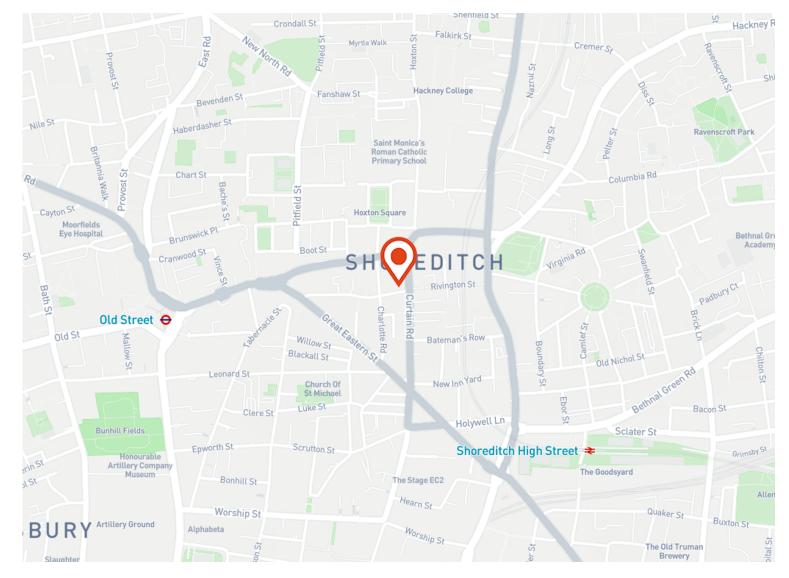

#### Location

Curtain Road is located in the heart of Shoreditch, EC2, one of London's most vibrant and dynamic areas. Known for its wide mix of creative industries, tech start-ups, and trendy bars and restaurants, Shoreditch is a prime destination for both business and leisure.

The area is well-served by public transport, with several stations within walking distance. The closest stations are: • Old Street Station (Northern Line and National Rail) - approximately a 7-minute walk.

• Shoreditch High Street Station (Overground) - about a 9-minute walk.

• Liverpool Street Station (Central, Circle, Hammersmith & City, and Metropolitan Lines, and National Rail) - around a 12-minute walk