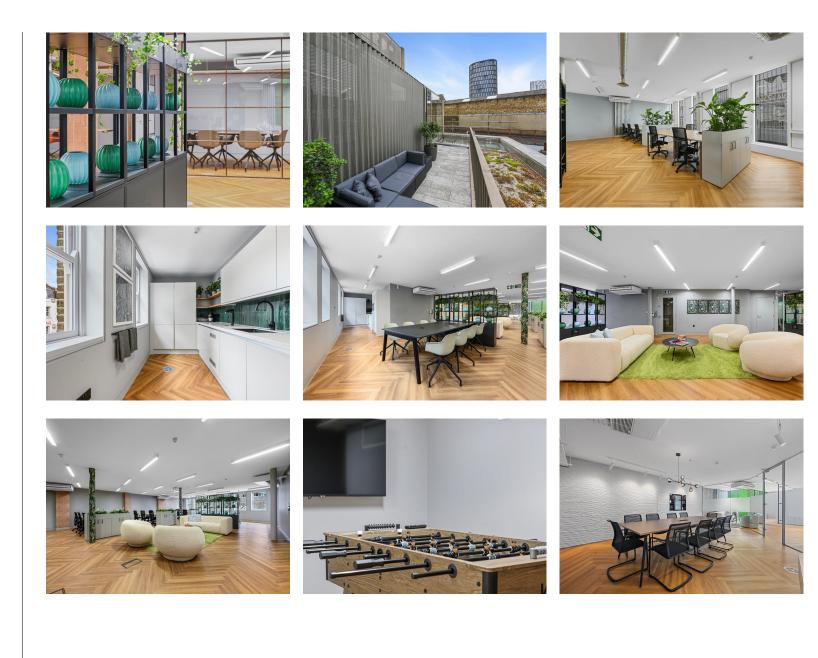

Each floor is meticulously designed to cater to modern business needs, featuring an abundance of meeting rooms, breakout areas, and high-spec kitchens, providing a flexible and dynamic working environment.

The 3rd floor is particularly notable, boasting a stunning private roof terrace, high ceilings and large windows which floods the space with natural light.

All floors will have access to the panoramic roof terrace to be finished by June 2025.