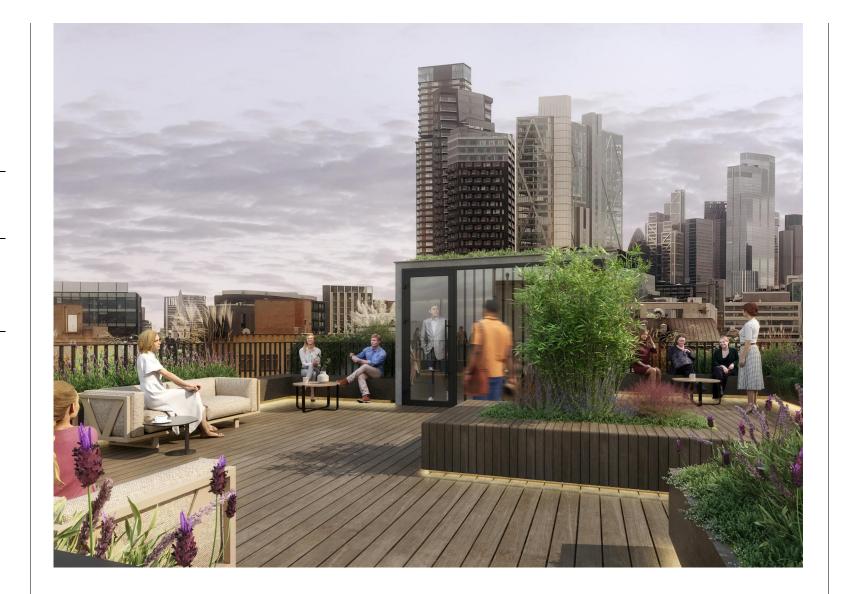

### Amenities

- Newly refurbished
- Fully Fitted Plug & Play
- Communal roof terrace
- Fibre ready
- Private roof terrace
- Available now
- 24 hour access
- Air conditioning
- Approved Planning Consent for Roof Terrace to be finished by June 2025

The 3rd floor is particularly notable, boasting a stunning private roof terrace, high ceilings and large windows which floods the space with natural light.

All floors will have access to the panoramic roof terrace to be finished by June 2025.