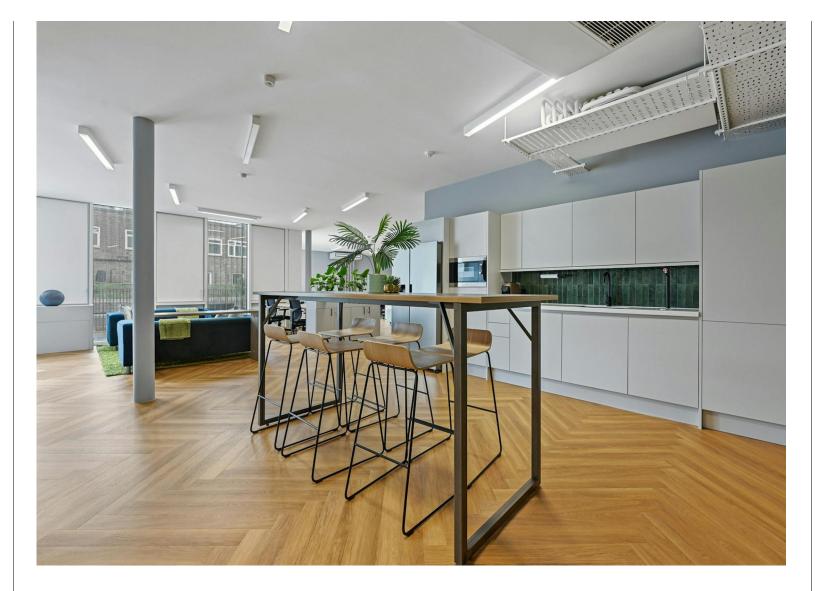

### Description

Introducing a rare opportunity to lease fully fitted, premium office space at 141 Curtain Road in the vibrant heart of Shoreditch. All three available floors have recently undergone a complete refurbishment and is now fitted out to the highest standard, offering a truly turn-key, plugand-play workspace ready for immediate occupancy.

Each floor is meticulously designed to cater to modern business needs, featuring an abundance of meeting rooms, breakout areas, and high-spec kitchens, providing a flexible and dynamic working environment.