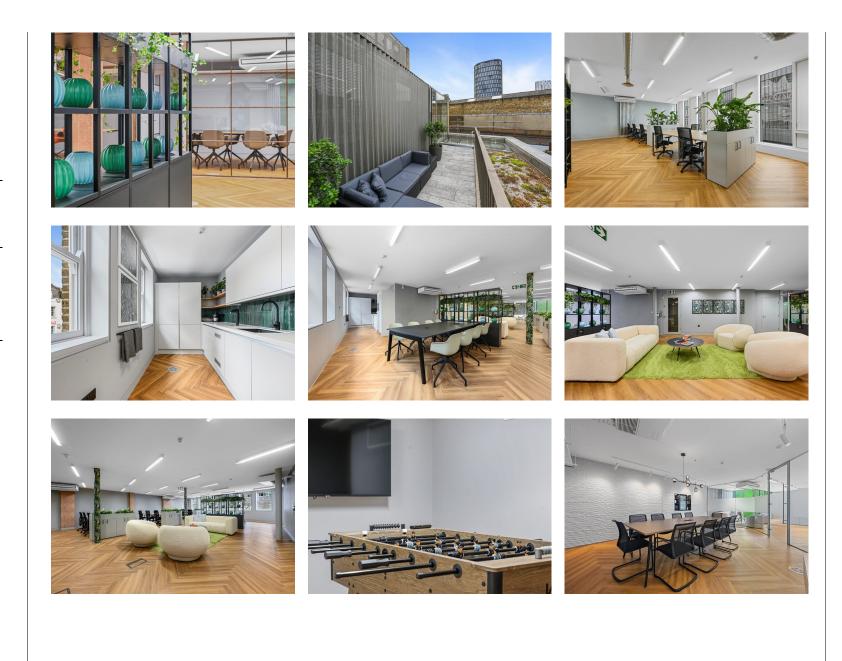

#### Amenities

- Newly refurbished
- Fully Fitted Plug & Play
- Communal roof terrace
- Fibre ready
- Private roof terrace
- Available now
- 24 hour access
- Air conditioning
- Approved Planning Consent for Roof Terrace to be finished by June 2025

#### Description

Introducing a rare opportunity to lease fully fitted, premium office space at 141 Curtain Road in the vibrant heart of Shoreditch. All three available floors have recently undergone a complete refurbishment and is now fitted out to the highest standard, offering a truly turn-key, plugand-play workspace ready for immediate occupancy.

Each floor is meticulously designed to cater to modern business needs, featuring an abundance of meeting rooms, breakout areas, and high-spec kitchens, providing a flexible and dynamic working environment.

The 3rd floor is particularly notable, boasting a stunning private roof terrace, high ceilings and large windows which floods the space with natural light.

All floors will have access to the panoramic roof terrace to be finished by June 2025.