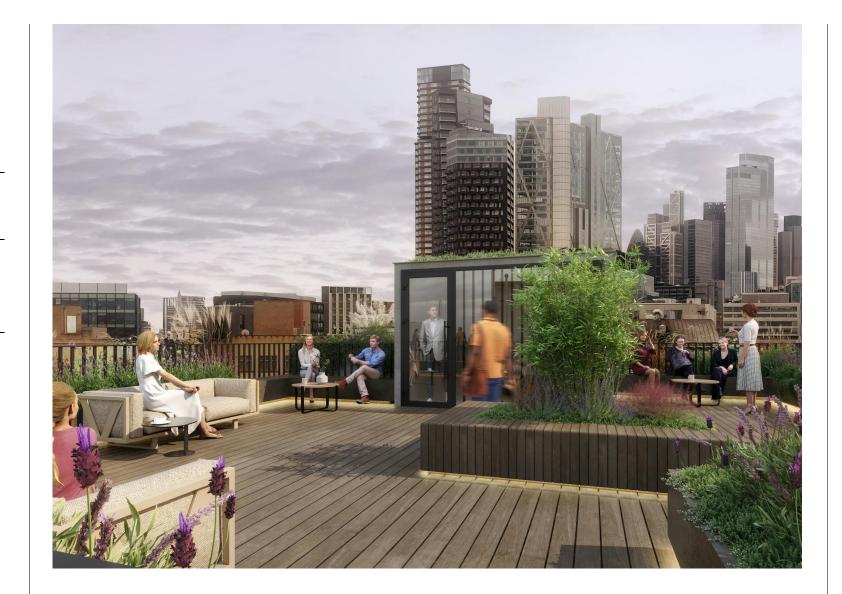

#### Amenities

- Newly refurbished
- Fully Fitted Plug & Play
- Communal roof terrace
- Fibre ready
- Private roof terrace
- Available now
- 24 hour access
- Air conditioning
- Approved Planning Consent for Roof Terrace to be finished by June 2025

The 3rd floor is particularly notable, boasting a stunning private roof terrace, high ceilings and large windows which floods the space with natural light.

All floors will have access to the panoramic roof terrace to be finished by June 2025.