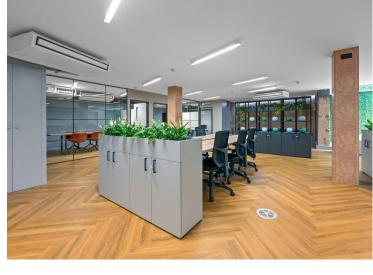

### **Description**

Introducing a rare opportunity to lease fully fitted, premium office space at 141 Curtain Road in the vibrant heart of Shoreditch. All three available floors have recently undergone a complete refurbishment and is now fitted out to the highest standard, offering a truly turn-key, plugand-play workspace ready for immediate occupancy.

Each floor is meticulously designed to cater to modern business needs, featuring an abundance of meeting rooms, breakout areas, and high-spec kitchens, providing a flexible and dynamic working environment.