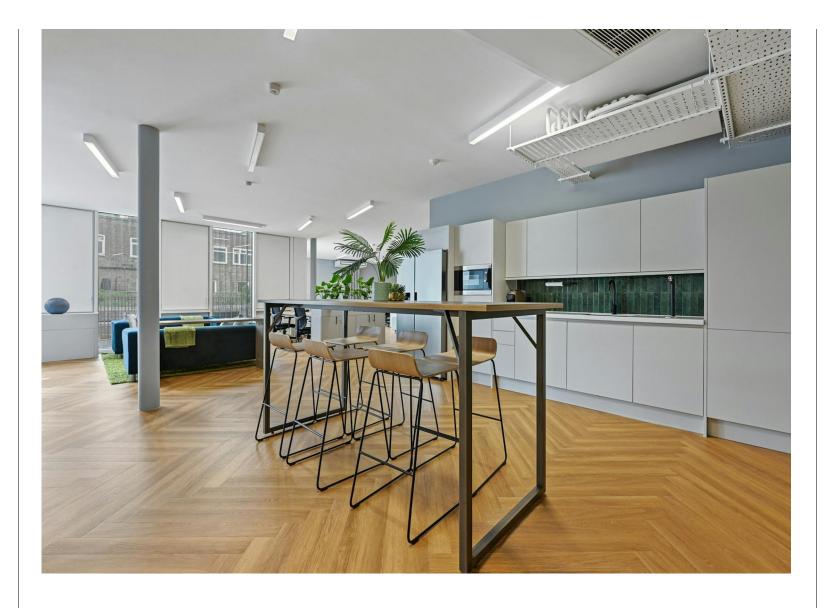

### **Description**

Introducing a rare opportunity to lease fully fitted, premium office space at 141 Curtain Road in the vibrant heart of Shoreditch. All three available floors have recently undergone a complete refurbishment and is now fitted out to the highest standard, offering a truly turn-key, plugand-play workspace ready for immediate occupancy.

Each floor is meticulously designed to cater to modern business needs, featuring an abundance of meeting rooms, breakout areas, and high-spec kitchens, providing a flexible and dynamic working environment.