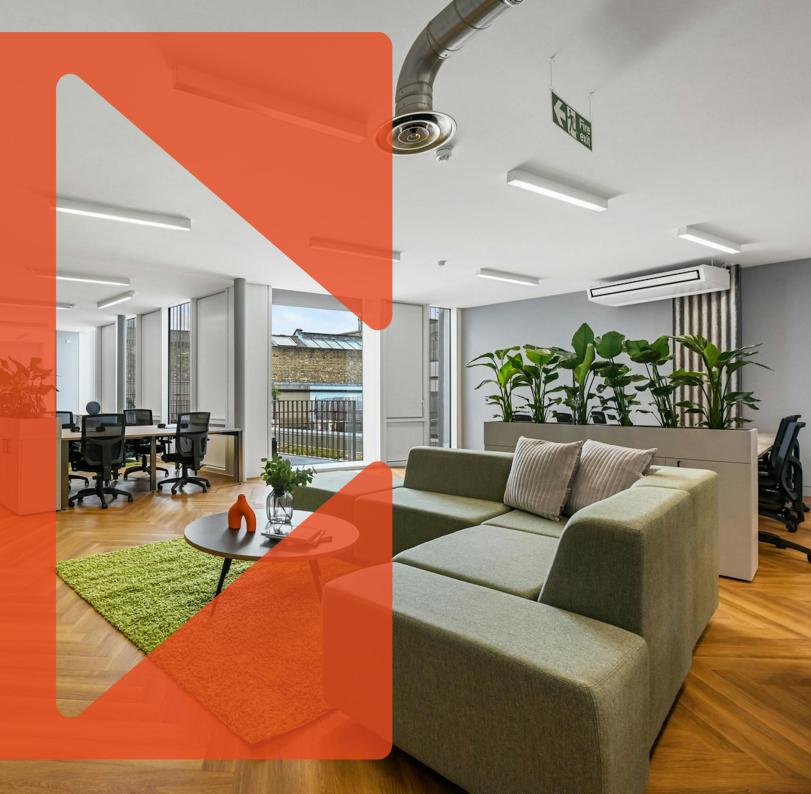

### **Description**

Introducing a rare opportunity to lease fully fitted, premium office space at 141 Curtain Road in the vibrant heart of Shoreditch. All three available floors have recently undergone a complete refurbishment and is now fitted out to the highest standard, offering a truly turn-key, plugand-play workspace ready for immediate occupancy.

Each floor is meticulously designed to cater to modern business needs, featuring an abundance of meeting rooms, breakout areas, and high-spec kitchens, providing a flexible and dynamic working environment.