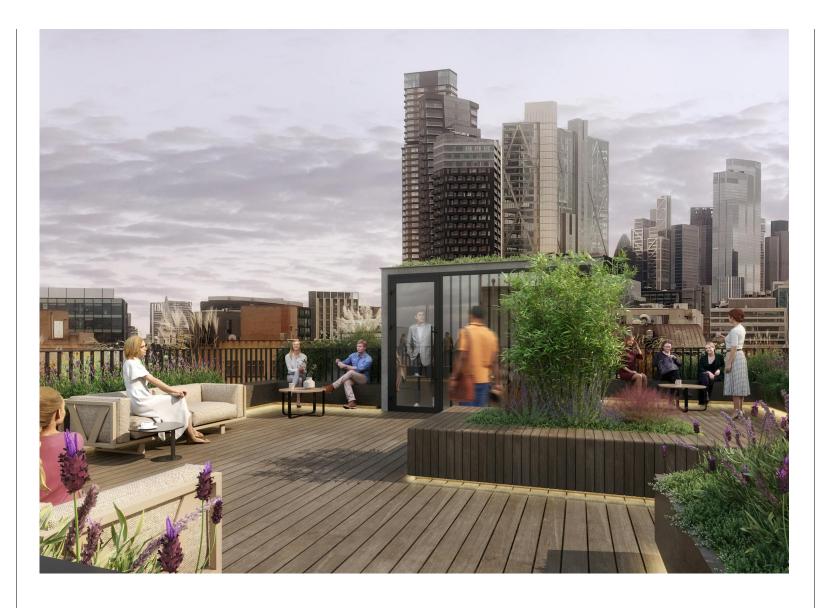

#### **Amenities**

- Newly refurbished
- Fully Fitted Plug & Play
- Communal roof terrace
- **–** Fibre ready
- **-** Private roof terrace
- Available now
- **-** 24 hour access
- Air conditioning
- Approved Planning Consent for Roof Terrace to be finished by June 2025

The 3rd floor is particularly notable, boasting a stunning private roof terrace, high ceilings and large windows which floods the space with natural light.

All floors will have access to the panoramic roof terrace to be finished by June 2025.