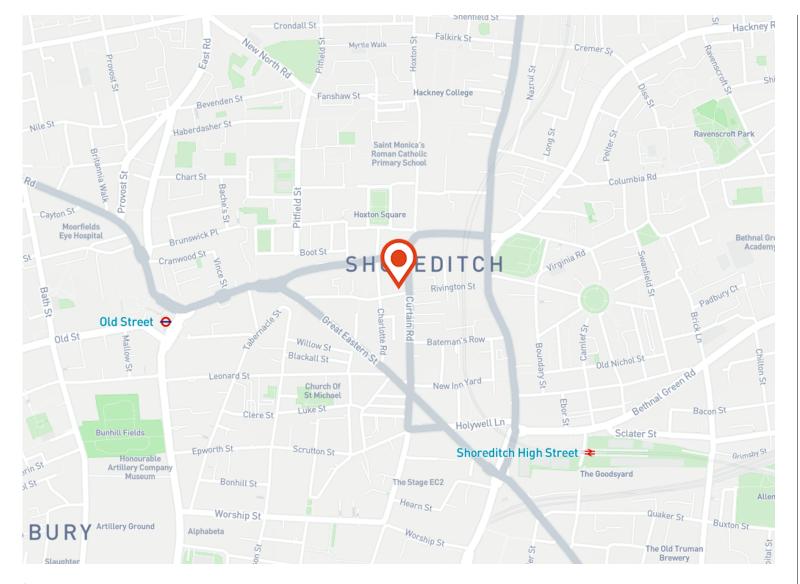

### Location

Curtain Road is located in the heart of Shoreditch, EC2, one of London's most vibrant and dynamic areas. Known for its wide mix of creative industries, tech start-ups, and trendy bars and restaurants, Shoreditch is a prime destination for both business and leisure.

The area is well-served by public transport, with several stations within walking distance. The closest stations are:

- Old Street Station (Northern Line and National Rail) approximately a 7-minute walk.
- Shoreditch High Street Station (Overground) about a 9-minute walk.
- Liverpool Street Station (Central, Circle, Hammersmith & City, and Metropolitan Lines, and National Rail) around a 12-minute walk