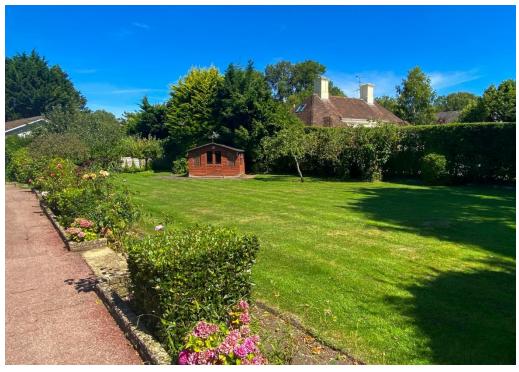

## **Description**

We are delighted to be offering for sale this detached home set in private grounds of approximately third of an acre enclosed by hedgerow and a gated driveway. The property is to one side of the plot with the main gardens occupying the other.

The property itself has 3 bedrooms and 2 bathrooms, a modern kitchen, large lounge with views towards the River and a separate sun room.

The driveway leads alongside of the property ending in front of the turning area and double and single garages. In the garden is a detached summer house and separate garden shed.