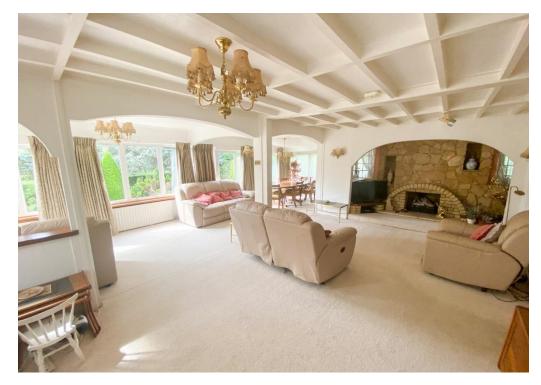

The property itself has 3 bedrooms and 2 bathrooms, a modern kitchen, large lounge with views towards the River and a separate sun room.

The driveway leads alongside of the property ending in front of the turning area and double and single garages. In the garden is a detached summer house and separate garden shed.