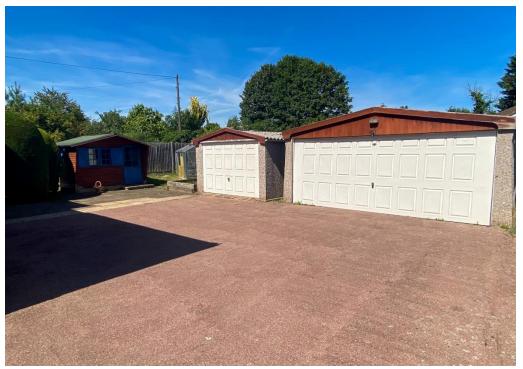

The property itself has 3 bedrooms and 2 bathrooms, a modern kitchen, large lounge with views towards the River and a separate sun room.

The driveway leads alongside of the property ending in front of the turning area and double and single garages. In the garden is a detached summer house and separate garden shed.