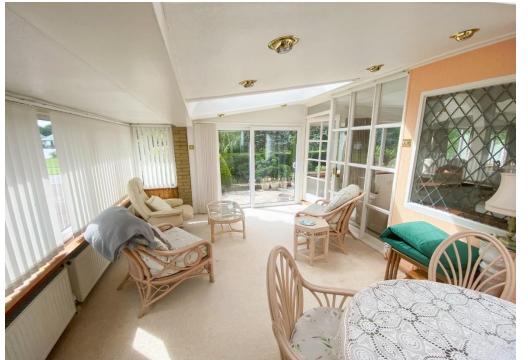

The property itself has 3 bedrooms and 2 bathrooms, a modern kitchen, large lounge with views towards the River and a separate sun room.

The driveway leads alongside of the property ending in front of the turning area and double and single garages. In the garden is a detached summer house and separate garden shed.