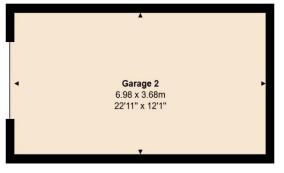

The property itself has 3 bedrooms and 2 bathrooms, a modern kitchen, large lounge with views towards the River and a separate sun room.

The driveway leads alongside of the property ending in front of the turning area and double and single garages. In the garden is a detached summer house and separate garden shed.

## Timber Lodge, Towpath, Shepperton, TW17 9LL

Total Area: 187.9 m<sup>2</sup> ... 2022 ft<sup>2</sup>

All measurements are approximate and for display purposes only

Important Notice: 1. These particulars have been prepared in good faith as a general guide, they are not exhaustive and include information provided to us by other parties including the seller, not all of which will have been verified by us. 2. We have not carried out a detailed or structural survey; we have not tested any services, appliance or fittings. Measurements, floorplans, orientation and distances are given as approximate only and should not be relied on. 3. The photographs are not necessarily comprehensive or current, aspects may have changed since the photographs were taken. No assumption should be made that any contents are included in the sale. 4. We have not checked that the property has all necessary planning, building regulation approval, statutory or regulatory permissions or consents. Any reference to any alterations or use of any part of the property does not mean that necessary planning, building regulations, or other consents has been obtained. 5. Prospective purchasers should satisfy themselves by inspection, searches, enquiries, surveys, and professional advice about all relevant aspects of the property. 6. These particulars do not form part of any offer or contract and must not be relied upon as statements or representations of fact; we have no authority to make or give any representation or warranties in relation to the property. If these are required, you should include their terms in any contract between you and the seller.