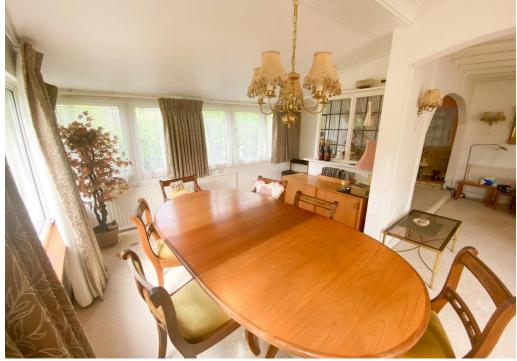

The property itself has 3 bedrooms and 2 bathrooms, a modern kitchen, large lounge with views towards the River and a separate sun room.

The driveway leads alongside of the property ending in front of the turning area and double and single garages. In the garden is a detached summer house and separate garden shed.