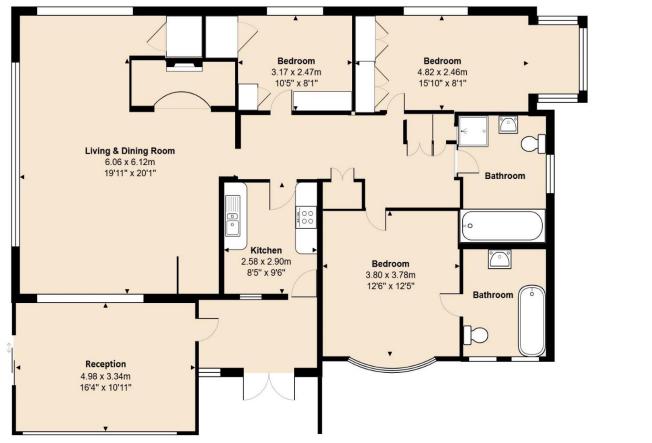

The property itself has 3 bedrooms and 2 bathrooms, a modern kitchen, large lounge with views towards the River and a separate sun room.

The driveway leads alongside of the property ending in front of the turning area and double and single garages. In the garden is a detached summer house and separate garden shed.

## Timber Lodge, Towpath, Shepperton, TW17 9LL

Total Area: 187.9 m<sup>2</sup> ... 2022 ft<sup>2</sup>

All measurements are approximate and for display purposes only

Important Notice: 1. These particulars have been prepared in good faith as a general guide, they are not exhaustive and include information provided to us by other parties including the seller, not all of which will have been verified by us. 2. We have not carried out a detailed or structural survey; we have not tested any services, appliance or fittings. Measurements, floorplans, orientation and distances are given as approximate only and should not be relied on. 3. The photographs are not necessarily comprehensive or current, aspects may have changed since the photographs were taken. No assumption should be made that any contents are included in the sale. 4. We have not checked that the property has all necessary planning, building regulation approval, statutory or regulatory permissions or consents. Any reference to any alterations or use of any part of the property does not mean that necessary planning, building regulations, or other consents has been obtained. 5. Prospective purchasers should satisfy themselves by inspection, searches, enquiries, surveys, and professional advice about all relevant aspects of the property. 6. These particulars do not form part of any offer or contract and must not be relied upon as statements or representations of fact; we have no authority to make or give any representation or warranties in relation to the property. If these are required, you should include their terms in any contract between you and the seller.