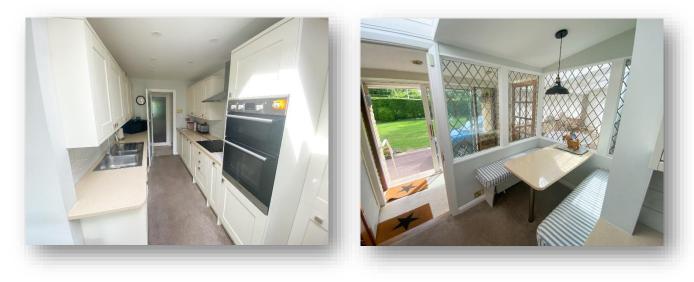

The property itself has 3 bedrooms and 2 bathrooms, a modern kitchen, large lounge with views towards the River and a separate sun room.

The driveway leads alongside of the property ending in front of the turning area and double and single garages. In the garden is a detached summer house and separate garden shed.