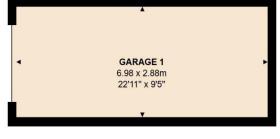

The property itself has 3 bedrooms and 2 bathrooms, a modern kitchen, large lounge with views towards the River and a separate sun room.

The driveway leads alongside of the property ending in front of the turning area and double and single garages. In the garden is a detached summer house and separate garden shed.

## Timber Lodge, Towpath, Shepperton, TW17 9LL

Total Area: 187.9 m<sup>2</sup> ... 2022 ft<sup>2</sup>

All measurements are approximate and for display purposes only

Important Notice: 1. These particulars have been prepared in good faith as a general guide, they are not exhaustive and include information provided to us by other parties including the seller, not all of which will have been verified by us. 2. We have not carried out a detailed or structural survey; we have not tested any services, appliance or fittings. Measurements, floorplans, orientation and distances are given as approximate only and should not be relied on. 3. The photographs are not necessarily comprehensive or current, aspects may have changed since the photographs were taken. No assumption should be made that any contents are included in the sale. 4. We have not checked that the property has all necessary planning, building regulation approval, statutory or regulatory permissions or consents. Any reference to any alterations or use of any part of the property does not mean that necessary planning, building regulations, or other consents has been obtained. 5. Prospective purchasers should satisfy themselves by inspection, searches, enquiries, surveys, and professional advice about all relevant aspects of the property. 6. These particulars do not form part of any offer or contract and must not be relied upon as statements or representations of fact; we have no authority to make or give any representation or warranties in relation to the property. If these are required, you should include their terms in any contract between you and the seller.