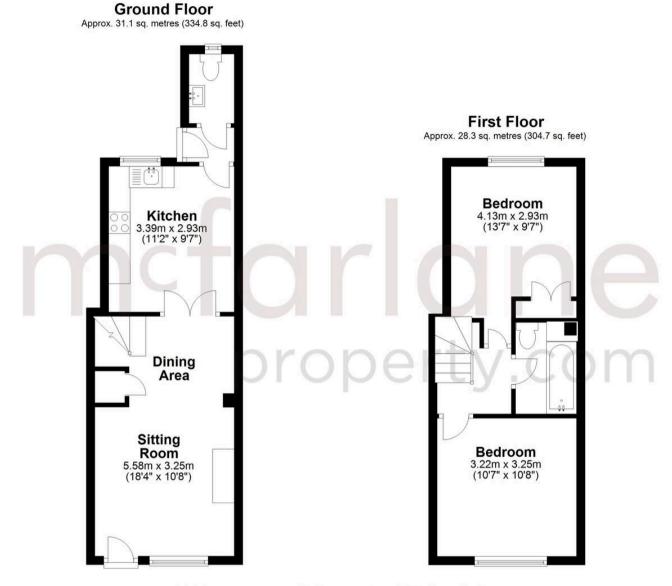

## 56 Priors Hill Wroughton, Swindon

- VILLAGE LOCATION
- NO ONWARD CHAIN
- OPEN PLAN LIVING & DINING AREA
- REAR GARDEN
- MODERNISATION REQUIRED

Total area: approx. 59.4 sq. metres (639.5 sq. feet)