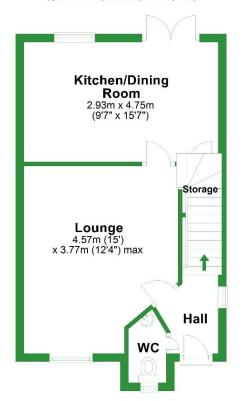

#### **LOUNGE**

A spacious lounge briefly comprises Amtico flooring, ceiling light point, a radiator, and a large, double-glazed window to the front.

## **KITCHEN/DINING ROOM**

The kitchen/dining room briefly comprises a fully fitted kitchen with a range of base and wall-mounted units with complimentary laminate worktops comprising an oven with overhead extractor, composite sink with drainers and mixer tap, integrated dishwasher, fridge-freezer, and a washer-drier, a radiator, ceiling spotlights, and a double glazed window looking out into the garden.

The dining room briefly comprises Amtico flooring, a radiator, ceiling light point, and double-glazed doors into the garden.

#### **DOWNSTAIRS WC**

The downstairs WC briefly comprises a low-level WC, floating basin sink, radiator, ceiling light point, Amtico flooring, and a frosted window to the front.

#### **Ground Floor**

Approx. 36.8 sq. metres (396.5 sq. feet)

# **First Floor**

Approx. 36.1 sq. metres (388.1 sq. feet)

Total area: approx. 95.8 sq. metres (1031.2 sq. feet)

For illustritive purposes only. Not to scale. All sizes are approximate.
Plan produced using PlanUp.