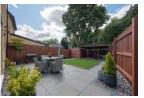

#### **EXTERNAL**

To the front of the property, there is a garden and driveway, with electric points.

To the rear of the property, there is a patio area with a lawn, providing access to the pergola.