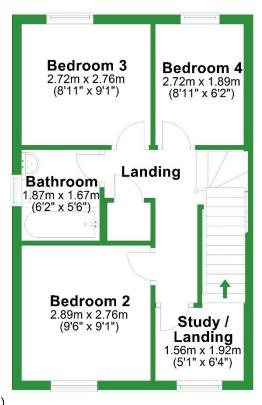

#### **LANDING**

The landing leading up into the master bedroom briefly comprises carpeted flooring, a radiator, and a double-glazed window to the front.

#### **BEDROOM TWO**

The second bedroom located on the first floor, briefly comprises carpeted flooring, a radiator, a ceiling light point, and a double-glazed window to the front.

### **BATHROOM**

The bathroom briefly comprises a bath with an overhead shower attachment, a floating basin sink, a low-level WC, a towel warmer, tiled flooring, and a frosted window to the side of the property.

#### **BEDROOM THREE**

The third bedroom briefly comprises carpeted flooring, a radiator, a ceiling light point, and a double-glazed window to the rear.

#### **BEDROOM FOUR**

The third bedroom briefly comprises carpeted flooring, a radiator, a ceiling light point, and a double-glazed window to the rear.

# **First Floor**

Approx. 36.1 sq. metres (388.1 sq. feet)

Total area: approx. 95.8 sq. metres (1031.2 sq. feet)

For illustritive purposes only. Not to scale. All sizes are approximate.
Plan produced using PlanUp.