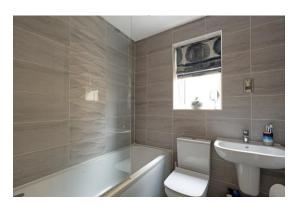

### **BATHROOM**

The bathroom briefly comprises a bath with an overhead shower attachment, a floating basin sink, a low-level WC, a towel warmer, tiled flooring, and a frosted window to the side of the property.