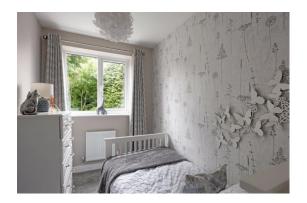

#### **BEDROOM TWO**

The second bedroom located on the first floor, briefly comprises carpeted flooring, a radiator, a ceiling light point, and a double-glazed window to the front.

#### **BEDROOM THREE**

The third bedroom briefly comprises carpeted flooring, a radiator, a ceiling light point, and a double-glazed window to the rear.

#### **BEDROOM FOUR**

The third bedroom briefly comprises carpeted flooring, a radiator, a ceiling light point, and a double-glazed window to the rear.