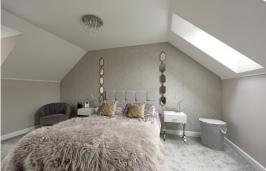

#### **MASTER BEDROOM WITH EN-SUITE**

Located on the second floor, the master bedroom briefly comprises carpeted flooring, a radiator, ceiling light point, fitted wardrobes, two Velux windows to the rear, and a double-glazed window to the front of the property.