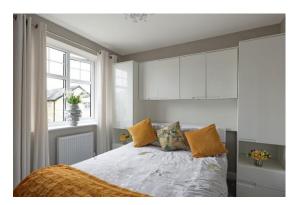

#### **MASTER BEDROOM WITH EN-SUITE**

Located on the second floor, the master bedroom briefly comprises carpeted flooring, a radiator, ceiling light point, fitted wardrobes, two Velux windows to the rear, and a double-glazed window to the front of the property.