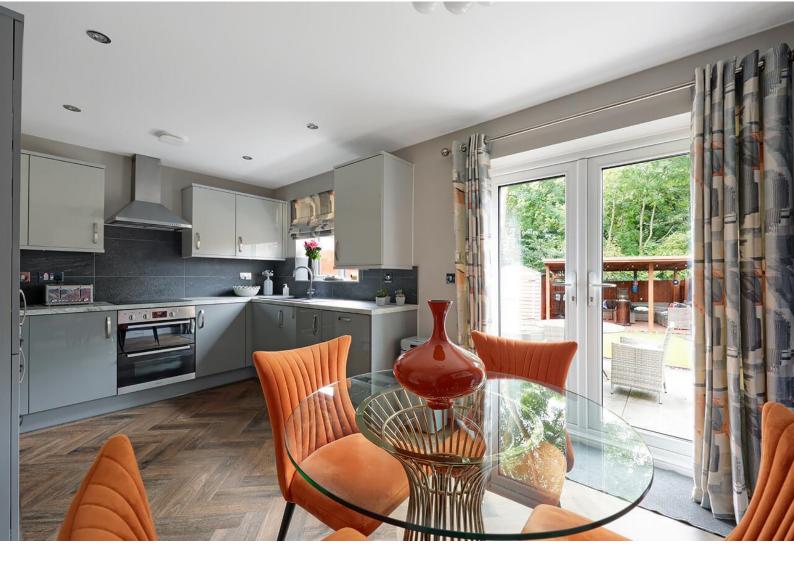

## **KITCHEN/DINING ROOM**

The kitchen/dining room briefly comprises a fully fitted kitchen with a range of base and wall-mounted units with complimentary laminate worktops comprising an oven with overhead extractor, composite sink with drainers and mixer tap, integrated dishwasher, fridge-freezer, and a washer-drier, a radiator, ceiling spotlights, and a double glazed window looking out into the garden.

The dining room briefly comprises Amtico flooring, a radiator, ceiling light point, and double-glazed doors into the garden.