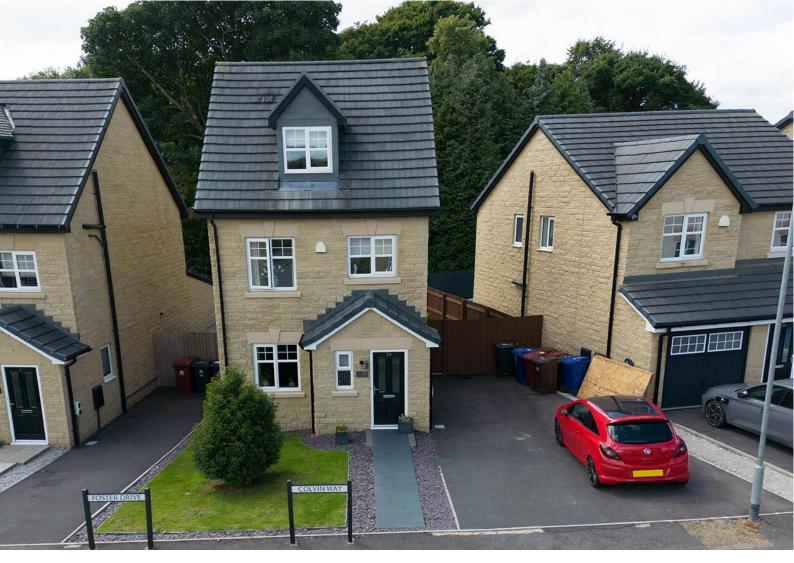

# 24 Colvin Way Burnley

Offers in the Region of: £259,950

# 24 Colvin Way, Burnley £259,950 Offers in the Region of

A well-presented three-storey property located in Burnley briefly comprises a lounge, kitchen/dining room, downstairs WC, master bedroom with en-suite, three further bedrooms, bathroom, rear and front gardens, and a driveway.

#### **EXTERNAL**

To the front of the property, there is a garden and driveway, with electric points.

To the rear of the property, there is a patio area with a lawn, providing access to the pergola.