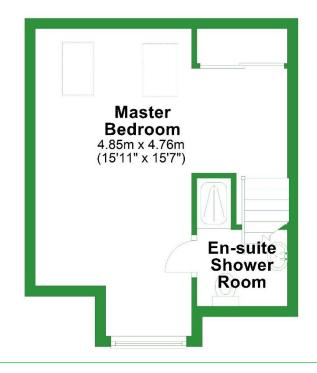

#### **MASTER BEDROOM WITH EN-SUITE**

Located on the second floor, the master bedroom briefly comprises carpeted flooring, a radiator, ceiling light point, fitted wardrobes, two Velux windows to the rear, and a double-glazed window to the front of the property.

The en-suite briefly comprises a shower, low-level WC, storage basin sink, ceiling spotlights, and a towel warmer.

# Second Floor

Approx. 22.9 sq. metres (246.6 sq. feet)

Important: We would like to inform prospective purchasers that these sales particulars have been prepared as a general guide only. A detailed survey has not been carried out nor the services, appliances, and fittings have been tested. Room sizes should not be relied upon for furnishing purposes and are an approximate. Floor plan measurements are for guidance only and may not be to scale. Particulars included have been signed off by the vendor(s).