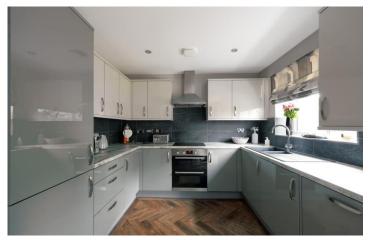

## **KITCHEN/DINING ROOM**

The kitchen/dining room briefly comprises a fully fitted kitchen with a range of base and wall-mounted units with complimentary laminate worktops comprising an oven with overhead extractor, composite sink with drainers and mixer tap, integrated dishwasher, fridge-freezer, and a washer-drier, a radiator, ceiling spotlights, and a double glazed window looking out into the garden.