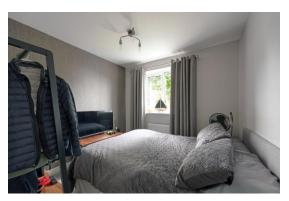

#### **BEDROOM TWO**

The second bedroom located on the first floor, briefly comprises carpeted flooring, a radiator, a ceiling light point, and a double-glazed window to the front.

#### **BEDROOM THREE**

The third bedroom briefly comprises carpeted flooring, a radiator, a ceiling light point, and a double-glazed window to the rear.

#### **BEDROOM FOUR**

The third bedroom briefly comprises carpeted flooring, a radiator, a ceiling light point, and a double-glazed window to the rear.