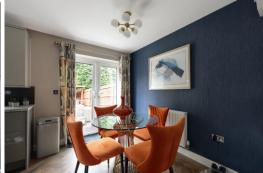

The dining room briefly comprises Amtico flooring, a radiator, ceiling light point, and double-glazed doors into the garden.