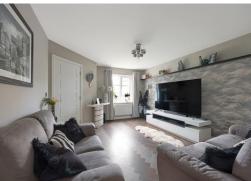

#### **LOUNGE**

A spacious lounge briefly comprises Amtico flooring, ceiling light point, a radiator, and a large, double-glazed window to the front.