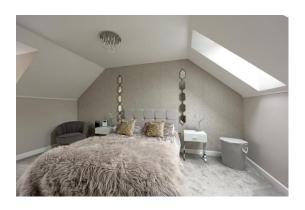

#### **MASTER BEDROOM WITH EN-SUITE**

Located on the second floor, the master bedroom briefly comprises carpeted flooring, a radiator, ceiling light point, fitted wardrobes, two Velux windows to the rear, and a double-glazed window to the front of the property.