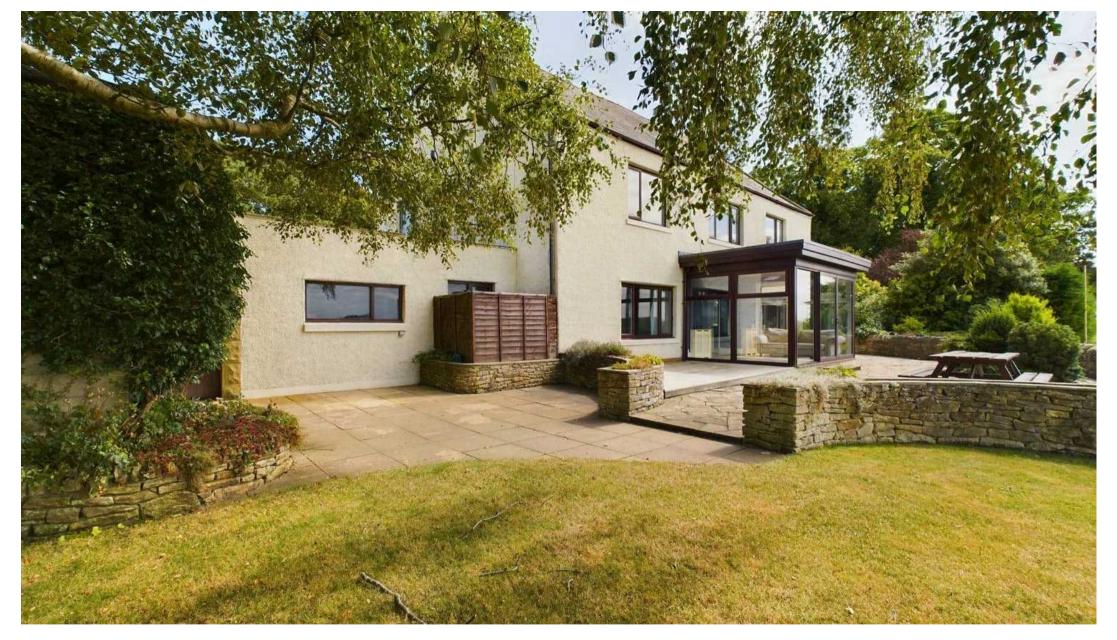

Situated on a large plot, the property benefits from gardens to the side and front, a patio area perfect for outdoor dining, and an area of woodland, offering plenty of private outdoor space.

Felton boasts an array of local amenities, including the renowned Northumberland Arms pub and the popular Running Fox Bakery.