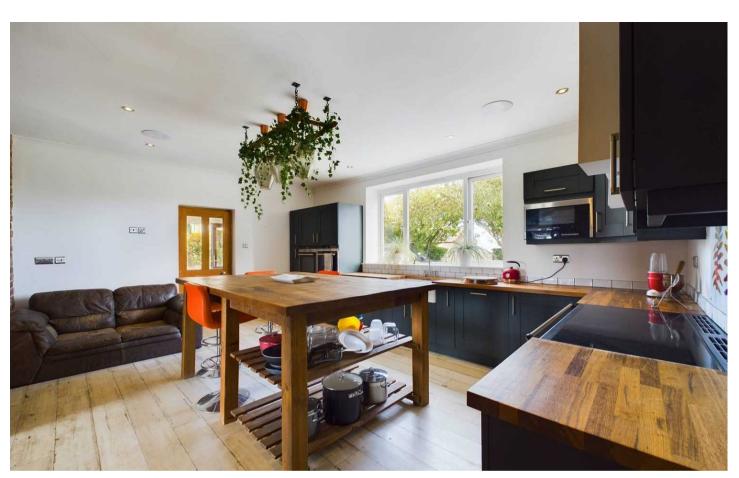

The ground floor features two inviting reception rooms and a bright sunroom with breathtaking countryside views. Thoughtfully designed with a modern kitchen, a W/C, a utility room, and a practical boot room.