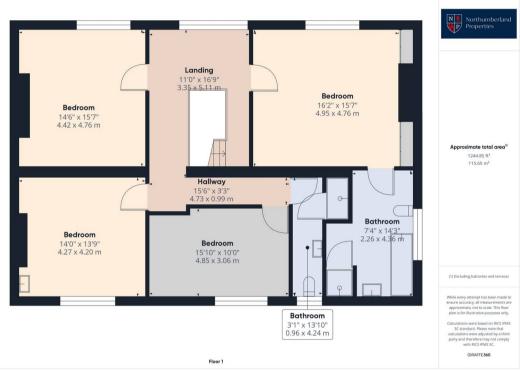

The first floor opens up onto a large landing and incudes a family show room, four spacious double bedrooms, with the main bedroom boasting an ensuite.

Additional features include a single garage accessible from the house, a spacious driveway with ample parking.