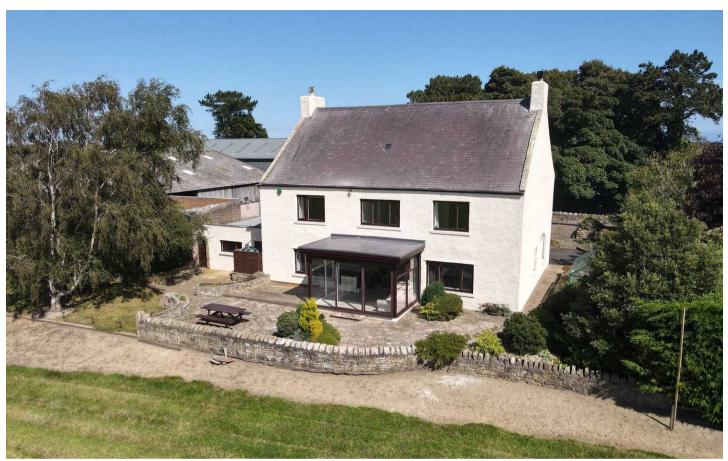

Tenure: Freehold

**EPC Energy Efficiency Rating: E** 

**EPC Environmental Impact Rating:** E

Northumberland Properties are excited to welcome to the market, The Shaw. This four-bedroom detached farmhouse set on 0.75 acres and is located a short drive from the picturesque village of Felton. The Shaw is an ideal family home or countryside retreat, combining space, comfort, and a picturesque setting.

The ground floor features two inviting reception rooms and a bright sunroom with breathtaking countryside views. Thoughtfully designed with a modern kitchen, a W/C, a utility room, and a practical boot room.

The first floor opens up onto a large landing and incudes a family show room, four spacious double bedrooms, with the main bedroom boasting an ensuite.

Additional features include a single garage accessible from the house, a spacious driveway with ample parking.

Situated on a large plot, the property benefits from gardens to the side and front, a patio area perfect for outdoor dining, and an area of woodland, offering plenty of private outdoor space.

Felton boasts an array of local amenities, including the renowned Northumberland Arms pub and the popular Running Fox Bakery.