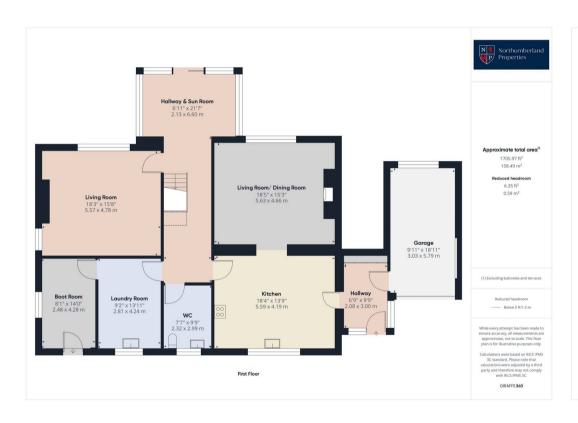

The ground floor features two inviting reception rooms and a bright sunroom with breathtaking countryside views. Thoughtfully designed with a modern kitchen, a W/C, a utility room, and a practical boot room.

The first floor opens up onto a large landing and incudes a family show room, four spacious double bedrooms, with the main bedroom boasting an ensuite.

Additional features include a single garage accessible from the house, a spacious driveway with ample parking.