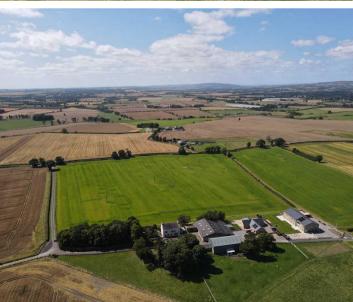

Tenure: Freehold

**EPC Energy Efficiency Rating: E** 

**EPC Environmental Impact Rating:** E

Northumberland Properties are excited to welcome to the market, The Shaw. This four-bedroom detached farmhouse set on 0.75 acres and is located a short drive from the picturesque village of Felton. The Shaw is an ideal family home or countryside retreat, combining space, comfort, and a picturesque setting.

Situated on a large plot, the property benefits from gardens to the side and front, a patio area perfect for outdoor dining, and an area of woodland, offering plenty of private outdoor space.

Felton boasts an array of local amenities, including the renowned Northumberland Arms pub and the popular Running Fox Bakery.

With easy access to the Al, commuting to Newcastle or Scotland is convenient, and the market towns of Alnwick, Morpeth, and Amble are within easy reach.