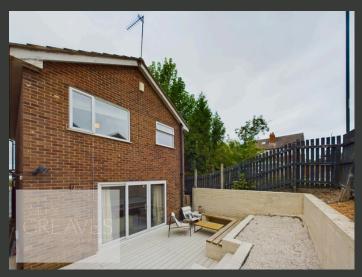

EXTERNALLY, THE PROPERTY BOASTS A LOW-MAINTENANCE REAR GARDEN WITH A DECKED AREA, IDEAL FOR OUTDOOR ENTERTAINING. THE FRONT OF THE HOUSE OFFERS OFF-ROAD PARKING AND A SINGLE INTGRAL GARAGE, PROVIDING ADDITIONAL STORAGE AND CONVENIENCE.