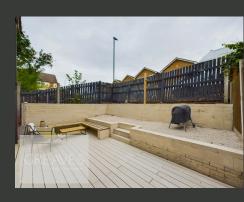

EXTERNALLY, THE PROPERTY BOASTS A LOW-MAINTENANCE REAR GARDEN WITH A DECKED AREA, IDEAL FOR OUTDOOR ENTERTAINING. THE FRONT OF THE HOUSE OFFERS OFF-ROAD PARKING AND A SINGLE INTGRAL GARAGE, PROVIDING ADDITIONAL STORAGE AND CONVENIENCE.