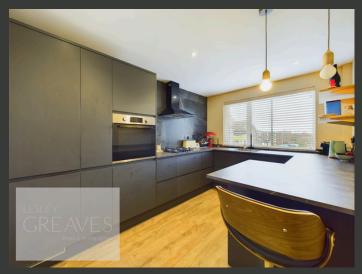

THE ACCOMMODATION SPANS TWO FLOORS, WITH THE GROUND FLOOR OFFERING A WELCOMING LIVING ROOM THAT BENEFITS FROM PLENTY OF NATURAL LIGHT AND DIRECT ACCESS TO THE GARDEN THROUGH THE PATIO DOORS. THE MODERN KITCHEN IS EQUIPPED WITH A FRIDGE FREEZER, DISHWASHER, AND A BREAKFAST BAR, PERFECT FOR CASUAL DINING. THERE IS ALSO DIRECT ACCESS TO THE GARAGE FROM THE KITCHEN, MAKING IT CONVENIENT FOR STORAGE AND PROVIDING ADDITIONAL FUNCTIONALITY.