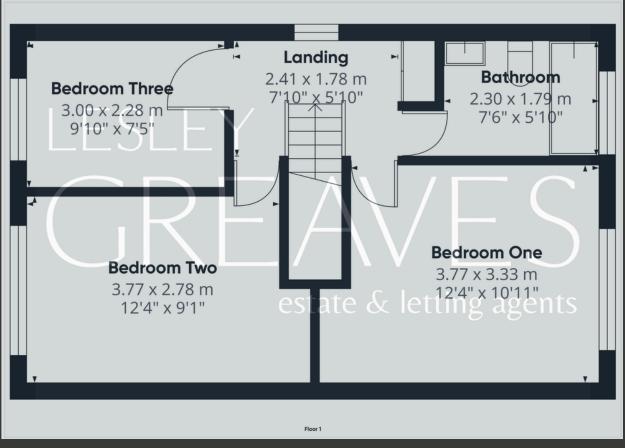

UPSTAIRS, THERE ARE THREE WELL-PROPORTIONED BEDROOMS. THE MASTER BEDROOM IS PARTICULARLY SPACIOUS AND OFFERS PLENTY OF ROOM FOR A LARGE BED AND ADDITIONAL FURNITURE. THE FAMILY BATHROOM IS MODERN AND INCLUDES A BATH WITH AN OVERHEAD SHOWER, A BASIN, AND A WC.