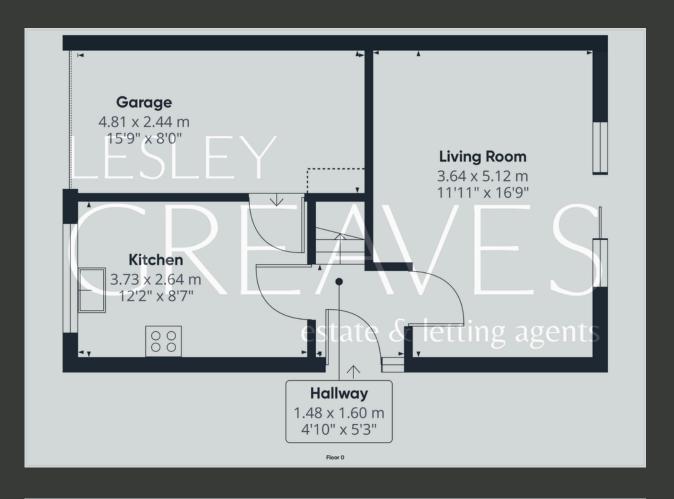

THE ACCOMMODATION SPANS TWO FLOORS, WITH THE GROUND FLOOR OFFERING A WELCOMING LIVING ROOM THAT BENEFITS FROM PLENTY OF NATURAL LIGHT AND DIRECT ACCESS TO THE GARDEN THROUGH THE PATIO DOORS. THE MODERN KITCHEN IS EQUIPPED WITH A FRIDGE FREEZER, DISHWASHER, AND A BREAKFAST BAR, PERFECT FOR CASUAL DINING. THERE IS ALSO DIRECT ACCESS TO THE GARAGE FROM THE KITCHEN, MAKING IT CONVENIENT FOR STORAGE AND PROVIDING ADDITIONAL FUNCTIONALITY.

EXTERNALLY, THE PROPERTY BOASTS A LOW-MAINTENANCE REAR GARDEN WITH A DECKED AREA, IDEAL FOR OUTDOOR ENTERTAINING. THE FRONT OF THE HOUSE OFFERS OFF-ROAD PARKING AND A SINGLE INTGRAL GARAGE, PROVIDING ADDITIONAL STORAGE AND CONVENIENCE.