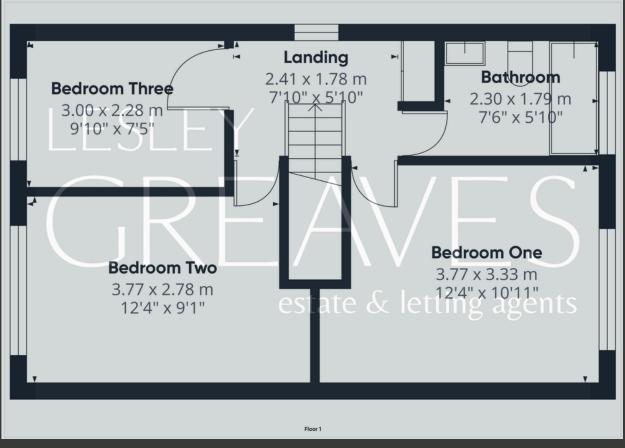

UPSTAIRS, THERE ARE THREE WELL-PROPORTIONED BEDROOMS. THE MASTER BEDROOM IS PARTICULARLY SPACIOUS AND OFFERS PLENTY OF ROOM FOR A LARGE BED AND ADDITIONAL FURNITURE. THE FAMILY BATHROOM IS MODERN AND INCLUDES A BATH WITH AN OVERHEAD SHOWER, A BASIN, AND A WC.

THIS PROPERTY IS PERFECT FOR THOSE SEEKING A COMFORTABLE FAMILY HOME IN A DESIRABLE LOCATION CLOSE TO ALL THE AMENITIES OF NOTTINGHAM CITY CENTRE.

- FREEHOLD
- COUNCIL TAX; BAND C
- LOCAL AUTHORITY: NOTTINGHAM CITY COUNCIL
- MEASUREMENTS: 68 SQ METERS