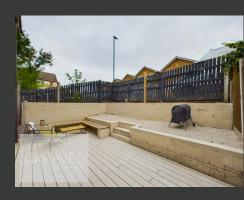

EXTERNALLY, THE PROPERTY BOASTS A LOW-MAINTENANCE REAR GARDEN WITH A DECKED AREA, IDEAL FOR OUTDOOR ENTERTAINING. THE FRONT OF THE HOUSE OFFERS OFF-ROAD PARKING AND A SINGLE INTGRAL GARAGE, PROVIDING ADDITIONAL STORAGE AND CONVENIENCE.