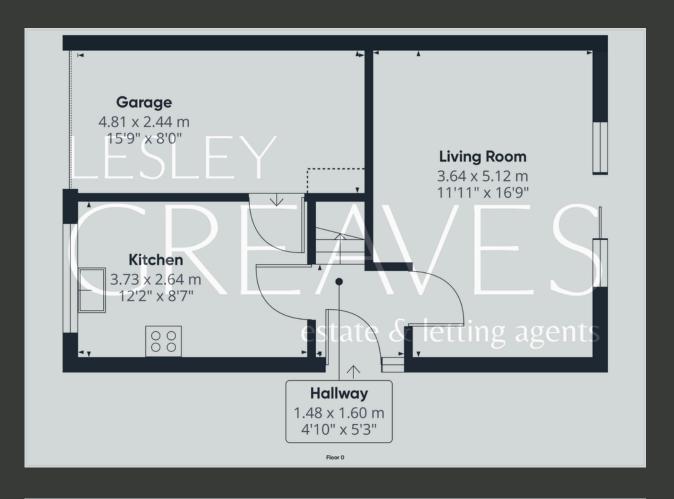

THE ACCOMMODATION SPANS TWO FLOORS, WITH THE GROUND FLOOR OFFERING A WELCOMING LIVING ROOM THAT BENEFITS FROM PLENTY OF NATURAL LIGHT AND DIRECT ACCESS TO THE GARDEN THROUGH THE PATIO DOORS. THE MODERN KITCHEN IS EQUIPPED WITH A FRIDGE FREEZER, DISHWASHER, AND A BREAKFAST BAR, PERFECT FOR CASUAL DINING. THERE IS ALSO DIRECT ACCESS TO THE GARAGE FROM THE KITCHEN, MAKING IT CONVENIENT FOR STORAGE AND PROVIDING ADDITIONAL FUNCTIONALITY.

EXTERNALLY, THE PROPERTY BOASTS A LOW-MAINTENANCE REAR GARDEN WITH A DECKED AREA, IDEAL FOR OUTDOOR ENTERTAINING. THE FRONT OF THE HOUSE OFFERS OFF-ROAD PARKING AND A SINGLE INTGRAL GARAGE, PROVIDING ADDITIONAL STORAGE AND CONVENIENCE.

THIS PROPERTY IS PERFECT FOR THOSE SEEKING A COMFORTABLE FAMILY HOME IN A DESIRABLE LOCATION CLOSE TO ALL THE AMENITIES OF NOTTINGHAM CITY CENTRE.

- FREEHOLD
- COUNCIL TAX; BAND C
- LOCAL AUTHORITY: NOTTINGHAM CITY COUNCIL
- MEASUREMENTS: 68 SQ METERS