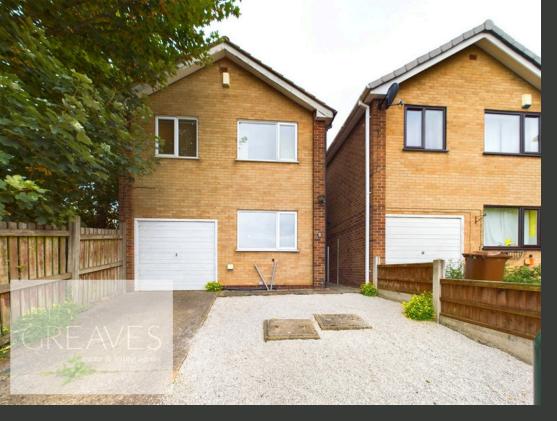

## Detached House in a Cul-de-Sac Near Nottingham City Centre

THIS WELL-PRESENTED DETACHED HOUSE IS IDEALLY SITUATED IN A PEACEFUL CUL-DE-SAC CLOSE TO NOTTINGHAM CITY CENTRE AND ON A CONVENIENT BUS ROUTE. THE PROPERTY FEATURES A BRIGHT AND SPACIOUS INTERIOR WITH STYLISH WOOD PANELLING IN THE LIVING ROOM, WHICH ALSO HAS A PATIO DOOR LEADING TO THE REAR GARDEN, PROVIDING EASY ACCESS TO OUTDOOR SPACE.

EXTERNALLY, THE PROPERTY BOASTS A LOW-MAINTENANCE REAR GARDEN WITH A DECKED AREA, IDEAL FOR OUTDOOR ENTERTAINING. THE FRONT OF THE HOUSE OFFERS OFF-ROAD PARKING AND A SINGLE INTGRAL GARAGE, PROVIDING ADDITIONAL STORAGE AND CONVENIENCE.

THIS PROPERTY IS PERFECT FOR THOSE SEEKING A COMFORTABLE FAMILY HOME IN A DESIRABLE LOCATION CLOSE TO ALL THE AMENITIES OF NOTTINGHAM CITY CENTRE.

- FREEHOLD
- COUNCIL TAX; BAND C
- LOCAL AUTHORITY: NOTTINGHAM CITY COUNCIL
- MEASUREMENTS: 68 SQ METERS