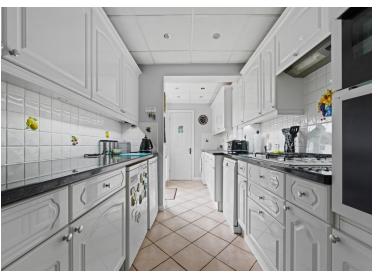

#### **ENTRANCE HALL**

**RECEPTION 1** 14' 6" x 12' 8" (4.42m x 3.86m)

**RECEPTION 2** 12' 1" x 11' 1" (3.68m x 3.38m)

**KITCHEN** 15' 4" x 7' 6" reducing to 5' 7" (4.67m x 2.29m)

**GROUND FLOOR WC** 

**LANDING** 