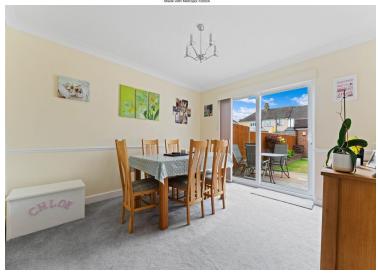

#### **ENTRANCE HALL**

**RECEPTION 1** 14' 6" x 12' 8" (4.42m x 3.86m)

**RECEPTION 2** 12' 1" x 11' 1" (3.68m x 3.38m)

**KITCHEN** 15' 4" x 7' 6" reducing to 5' 7" (4.67m x 2.29m)

**GROUND FLOOR WC** 

**LANDING** 