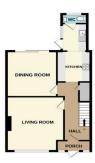

#### **ENTRANCE HALL**

**RECEPTION 1** 14' 6" x 12' 8" (4.42m x 3.86m)

**RECEPTION 2** 12' 1" x 11' 1" (3.68m x 3.38m)

**KITCHEN** 15' 4" x 7' 6" reducing to 5' 7" (4.67m x 2.29m)

**GROUND FLOOR WC** 

**LANDING** 

**BEDROOM 1** 13' 9" x 11' 9" (4.19m x 3.58m)

**BEDROOM 2** 12' 2" x 10' 6" (3.71m x 3.2m)

**BEDROOM 3** 7' 2" x 6' 9" (2.18m x 2.06m)

**BATHROOM** 8' 1" x 8' 1" (2.46m x 2.46m)

OFF ROAD PARKING