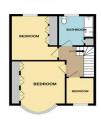

**BEDROOM 1** 13' 9" x 11' 9" (4.19m x 3.58m)

**BEDROOM 2** 12' 2" x 10' 6" (3.71m x 3.2m)

**BEDROOM 3** 7' 2" x 6' 9" (2.18m x 2.06m)

**BATHROOM** 8' 1" x 8' 1" (2.46m x 2.46m)

OFF ROAD PARKING