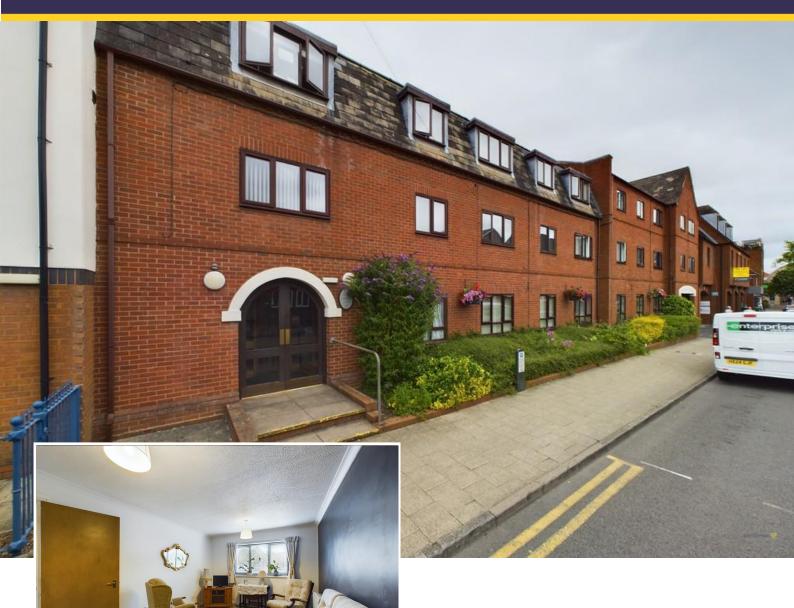

A first floor one bedroom retirement apartment situated in the heart of Lichfield city centre.

£75,000

John German are delighted to offer to the market with no upward chain this one bedroom retirement apartment situated in Sarah Siddons House, a development of retirement apartments superbly located for easy access to the city centre shops, local transport links and cultural amenities including the Garrick Theatre. A sought after sheltered housing development for independent living with the advantage of communal facilities including a large lounge, laundry, part time development manager, fitted pull cord alarm system and a guest room available for hire for guests.

Internally the property comprises of private entrance door opening into the entrance hallway with pullcord intercom system, electric storage heater, store cupboard housing the immersion heater and doors off to the lounge/diner, bedroom and shower room. The open plan lounge/diner has a hardwood double glazed window to the front aspect, electric heater, carpeted flooring, two ceiling light points and an archway leading into the kitchen with tiled flooring, a range of matching wall and base units with tiled splashback, inset oven and space for a freestanding fridge/freezer. The spacious master bedroom has carpeted flooring, hardwood double glazed window to the front aspect, electric heater and a built in wardrobe with sliding doors. The modern shower room has floor to ceiling tiles, shower cubicle with electric shower over, low level WC and wash hand basin.