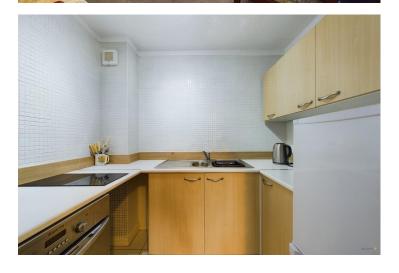

Internally the property comprises of private entrance door opening into the entrance hallway with pullcord intercom system, electric storage heater, store cupboard housing the immersion heater and doors off to the lounge/diner, bedroom and shower room. The open plan lounge/diner has a hardwood double glazed window to the front aspect, electric heater, carpeted flooring, two ceiling light points and an archway leading into the kitchen with tiled flooring, a range of matching wall and base units with tiled splashback, inset oven and space for a freestanding fridge/freezer. The spacious master bedroom has carpeted flooring, hardwood double glazed window to the front aspect, electric heater and a built in wardrobe with sliding doors. The modern shower room has floor to ceiling tiles, shower cubicle with electric shower over, low level WC and wash hand basin.