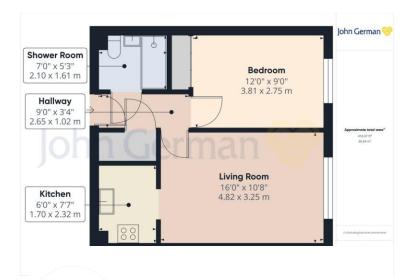

Internally the property comprises of private entrance door opening into the entrance hallway with pullcord intercom system, electric storage heater, store cupboard housing the immersion heater and doors off to the lounge/diner, bedroom and shower room. The open plan lounge/diner has a hardwood double glazed window to the front aspect, electric heater, carpeted flooring, two ceiling light points and an archway leading into the kitchen with tiled flooring, a range of matching wall and base units with tiled splashback, inset oven and space for a freestanding fridge/freezer. The spacious master bedroom has carpeted flooring, hardwood double glazed window to the front aspect, electric heater and a built in wardrobe with sliding doors. The modern shower room has floor to ceiling tiles, shower cubicle with electric shower over, low level WC and wash hand basin.