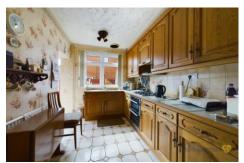

Upon entering, you are greeted by a spacious hallway that leads to the heart of the home. The bright and airy living room features a charming bay window with access to the rear garden, creating a relaxing space to unwind. The living room flows seamlessly into the dining area, providing a great space for entertaining. The kitchen, located towards the rear of the property, is well-equipped with a range of storage options and appliances, which include a base level oven, gas hob with extractor hood above and sink with drainer. The property benefits from three well-sized bedrooms, all of which offer ample space for furniture. A modern family bathroom serves all three bedrooms, fitted with contemporary fixtures and fittings, which include shower enclosure, low level flush w/c and wash hand basin.