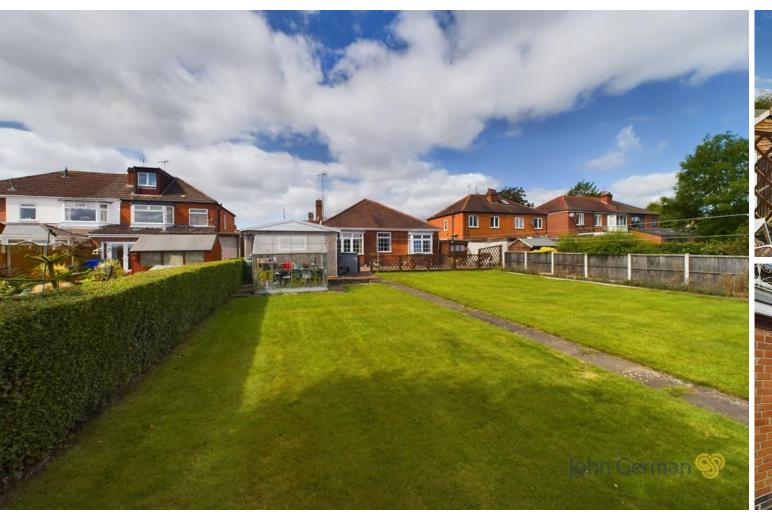

The true highlight of this home is the plot that the property is situated on. The front offers a beautifully maintained lawned area with a brilliant sized, block paved driveway offering space for at least 6/7 cars. The rear garden is a very generous size, not overlooked to the rear and mainly laid to lawn, making it an ideal space for outdoor activities and gardening enthusiasts. Additionally, the detached garage provides extra storage and parking space, with an electric roller door to front, power and lighting throughout.