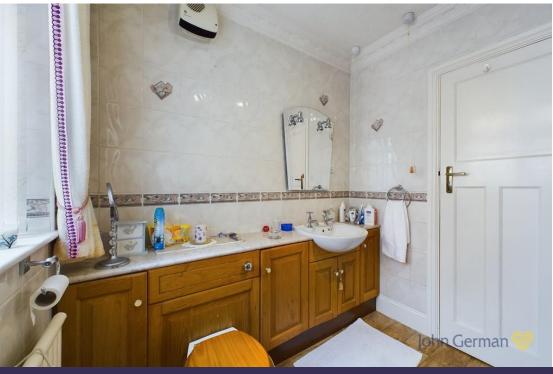

Upon entering, you are greeted by a spacious hallway that leads to the heart of the home. The bright and airy living room features a charming bay window with access to the rear garden, creating a relaxing space to unwind. The living room flows seamlessly into the dining area, providing a great space for entertaining. The kitchen, located towards the rear of the property, is well-equipped with a range of storage options and appliances, which include a base level oven, gas hob with extractor hood above and sink with drainer. The property benefits from three well-sized bedrooms, all of which offer ample space for furniture. A modern family bathroom serves all three bedrooms, fitted with contemporary fixtures and fittings, which include shower enclosure, low level flush w/c and wash hand basin.