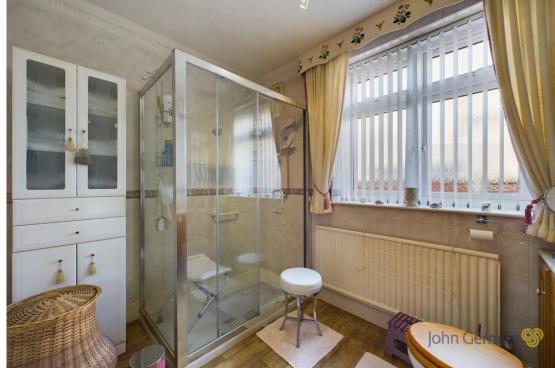

Upon entering, you are greeted by a spacious hallway that leads to the heart of the home. The bright and airy living room features a charming bay window with access to the rear garden, creating a relaxing space to unwind. The living room flows seamlessly into the dining area, providing a great space for entertaining. The kitchen, located towards the rear of the property, is well-equipped with a range of storage options and appliances, which include a base level oven, gas hob with extractor hood above and sink with drainer. The property benefits from three well-sized bedrooms, all of which offer ample space for furniture. A modern family bathroom serves all three bedrooms, fitted with contemporary fixtures and fittings, which include shower enclosure, low level flush w/c and wash hand basin.