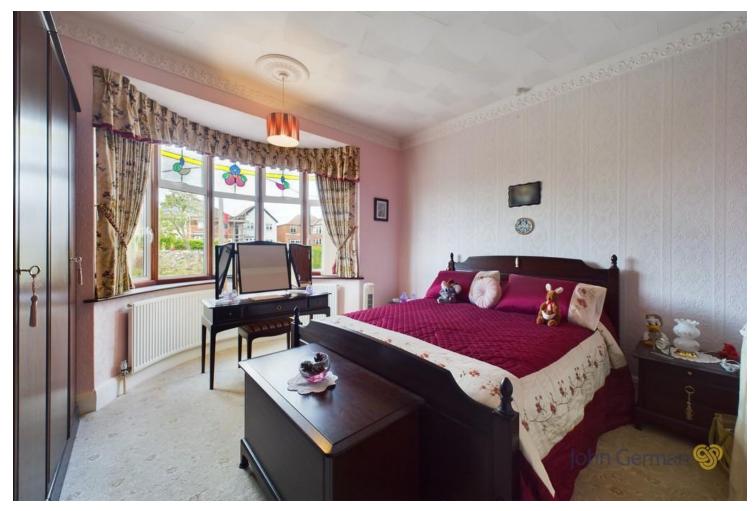

Upon entering, you are greeted by a spacious hallway that leads to the heart of the home. The bright and airy living room features a charming bay window with access to the rear garden, creating a relaxing space to unwind. The living room flows seamlessly into the dining area, providing a great space for entertaining. The kitchen, located towards the rear of the property, is well-equipped with a range of storage options and appliances, which include a base level oven, gas hob with extractor hood above and sink with drainer. The property benefits from three well-sized bedrooms, all of which offer ample space for furniture. A modern family bathroom serves all three bedrooms, fitted with contemporary fixtures and fittings, which include shower enclosure, low level flush w/c and wash hand basin.