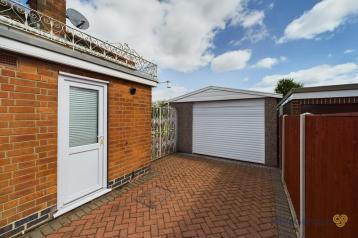

The true highlight of this home is the plot that the property is situated on. The front offers a beautifully maintained lawned area with a brilliant sized, block paved driveway offering space for at least 6/7 cars. The rear garden is a very generous size, not overlooked to the rear and mainly laid to lawn, making it an ideal space for outdoor activities and gardening enthusiasts. Additionally, the detached garage provides extra storage and parking space, with an electric roller door to front, power and lighting throughout.