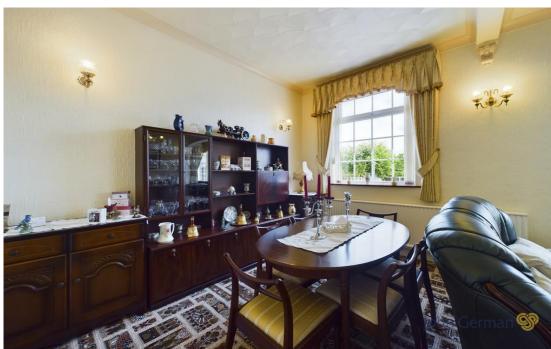

Upon entering, you are greeted by a spacious hallway that leads to the heart of the home. The bright and airy living room features a charming bay window with access to the rear garden, creating a relaxing space to unwind. The living room flows seamlessly into the dining area, providing a great space for entertaining. The kitchen, located towards the rear of the property, is well-equipped with a range of storage options and appliances, which include a base level oven, gas hob with extractor hood above and sink with drainer. The property benefits from three well-sized bedrooms, all of which offer ample space for furniture. A modern family bathroom serves all three bedrooms, fitted with contemporary fixtures and fittings, which include shower enclosure, low level flush w/c and wash hand basin.