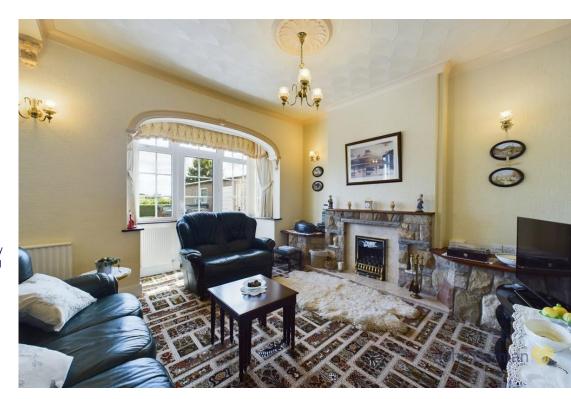

Upon entering, you are greeted by a spacious hallway that leads to the heart of the home. The bright and airy living room features a charming bay window with access to the rear garden, creating a relaxing space to unwind. The living room flows seamlessly into the dining area, providing a great space for entertaining. The kitchen, located towards the rear of the property, is well-equipped with a range of storage options and appliances, which include a base level oven, gas hob with extractor hood above and sink with drainer. The property benefits from three well-sized bedrooms, all of which offer ample space for furniture. A modern family bathroom serves all three bedrooms, fitted with contemporary fixtures and fittings, which include shower enclosure, low level flush w/c and wash hand basin.