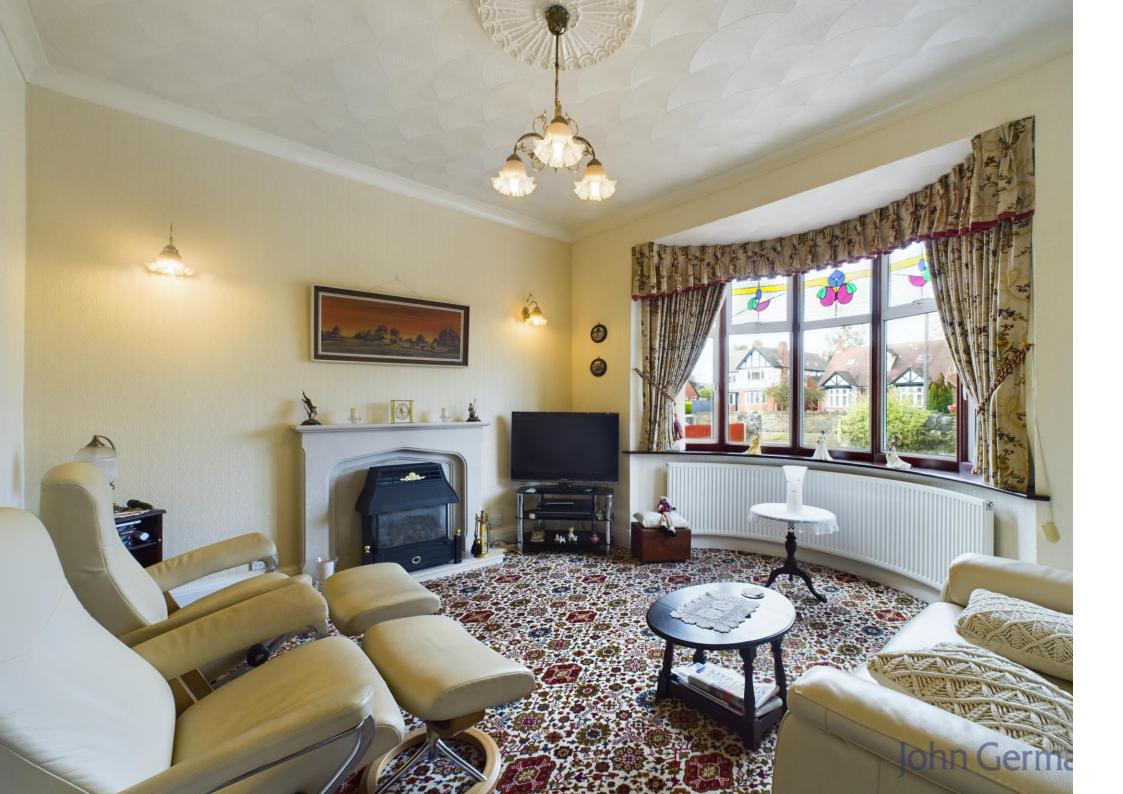

Upon entering, you are greeted by a spacious hallway that leads to the heart of the home. The bright and airy living room features a charming bay window with access to the rear garden, creating a relaxing space to unwind. The living room flows seamlessly into the dining area, providing a great space for entertaining. The kitchen, located towards the rear of the property, is well-equipped with a range of storage options and appliances, which include a base level oven, gas hob with extractor hood above and sink with drainer. The property benefits from three well-sized bedrooms, all of which offer ample space for furniture. A modern family bathroom serves all three bedrooms, fitted with contemporary fixtures and fittings, which include shower enclosure, low level flush w/c and wash hand basin.