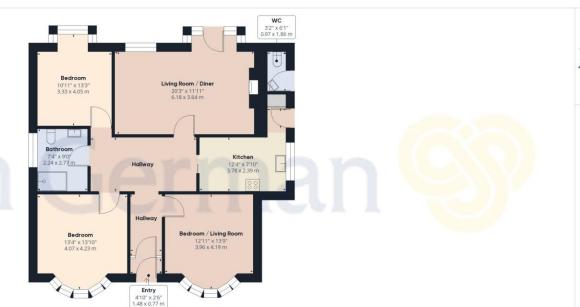

### Approximate total area<sup>(1)</sup>

1400.82 ft<sup>2</sup> 130.14 m<sup>2</sup>

(1) Excluding balconies and terraces

While every attempt has been made to ensure accuracy, all measurements are approximate, not to scale. This floor plan is for illustrative purposes only.

Calculations are based on RICS IPMS 3C standard.

GIRAFFE360

Ground Floor Building 2