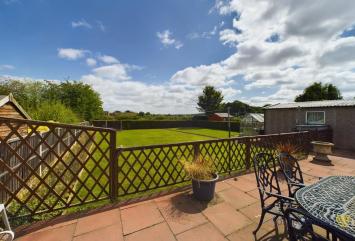

The true highlight of this home is the plot that the property is situated on. The front offers a beautifully maintained lawned area with a brilliant sized, block paved driveway offering space for at least 6/7 cars. The rear garden is a very generous size, not overlooked to the rear and mainly laid to lawn, making it an ideal space for outdoor activities and gardening enthusiasts. Additionally, the detached garage provides extra storage and parking space, with an electric roller door to front, power and lighting throughout.