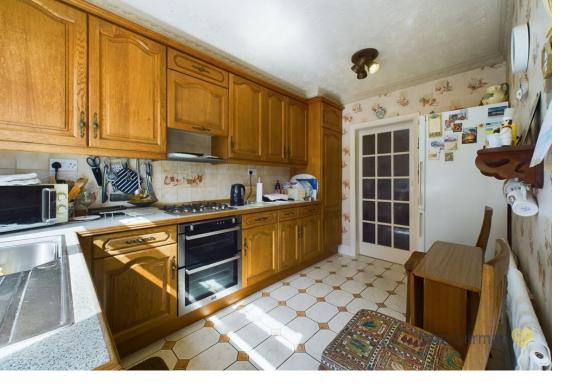

Upon entering, you are greeted by a spacious hallway that leads to the heart of the home. The bright and airy living room features a charming bay window with access to the rear garden, creating a relaxing space to unwind. The living room flows seamlessly into the dining area, providing a great space for entertaining. The kitchen, located towards the rear of the property, is well-equipped with a range of storage options and appliances, which include a base level oven, gas hob with extractor hood above and sink with drainer. The property benefits from three well-sized bedrooms, all of which offer ample space for furniture. A modern family bathroom serves all three bedrooms, fitted with contemporary fixtures and fittings, which include shower enclosure, low level flush w/c and wash hand basin.