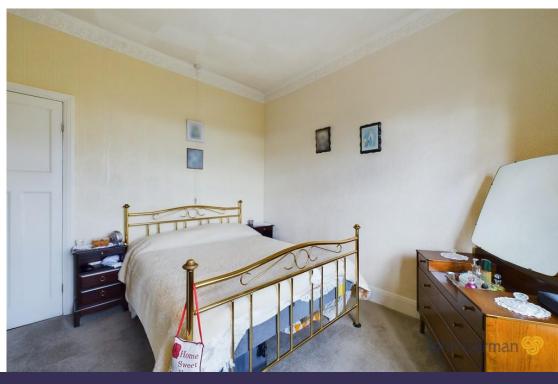

Upon entering, you are greeted by a spacious hallway that leads to the heart of the home. The bright and airy living room features a charming bay window with access to the rear garden, creating a relaxing space to unwind. The living room flows seamlessly into the dining area, providing a great space for entertaining. The kitchen, located towards the rear of the property, is well-equipped with a range of storage options and appliances, which include a base level oven, gas hob with extractor hood above and sink with drainer. The property benefits from three well-sized bedrooms, all of which offer ample space for furniture. A modern family bathroom serves all three bedrooms, fitted with contemporary fixtures and fittings, which include shower enclosure, low level flush w/c and wash hand basin.