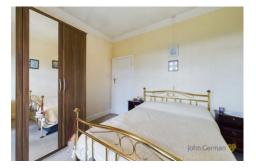

Upon entering, you are greeted by a spacious hallway that leads to the heart of the home. The bright and airy living room features a charming bay window with access to the rear garden, creating a relaxing space to unwind. The living room flows seamlessly into the dining area, providing a great space for entertaining. The kitchen, located towards the rear of the property, is well-equipped with a range of storage options and appliances, which include a base level oven, gas hob with extractor hood above and sink with drainer. The property benefits from three well-sized bedrooms, all of which offer ample space for furniture. A modern family bathroom serves all three bedrooms, fitted with contemporary fixtures and fittings, which include shower enclosure, low level flush w/c and wash hand basin.