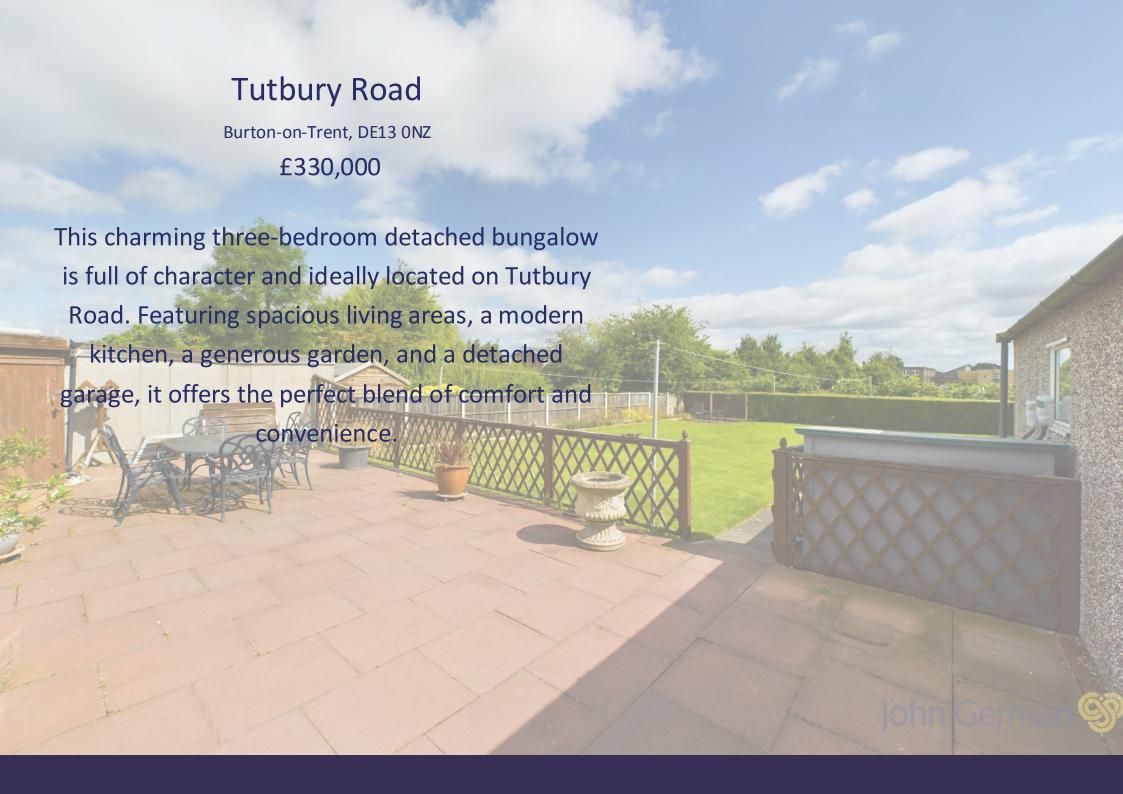

## **Tutbury Road**

Burton-on-Trent, DE13 0NZ

Situated in a highly desirable location on Tutbury Road, this delightful three-bedroom detached bungalow offers both character and modern convenience. The property boasts a warm and inviting atmosphere throughout, with well-proportioned rooms that are perfect for family living.

The true highlight of this home is the plot that the property is situated on. The front offers a beautifully maintained lawned area with a brilliant sized, block paved driveway offering space for at least 6/7 cars. The rear garden is a very generous size, not overlooked to the rear and mainly laid to lawn, making it an ideal space for outdoor activities and gardening enthusiasts. Additionally, the detached garage provides extra storage and parking space, with an electric roller door to front, power and lighting throughout.