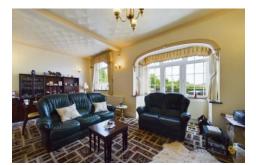

Upon entering, you are greeted by a spacious hallway that leads to the heart of the home. The bright and airy living room features a charming bay window with access to the rear garden, creating a relaxing space to unwind. The living room flows seamlessly into the dining area, providing a great space for entertaining. The kitchen, located towards the rear of the property, is well-equipped with a range of storage options and appliances, which include a base level oven, gas hob with extractor hood above and sink with drainer. The property benefits from three well-sized bedrooms, all of which offer ample space for furniture. A modern family bathroom serves all three bedrooms, fitted with contemporary fixtures and fittings, which include shower enclosure, low level flush w/c and wash hand basin.