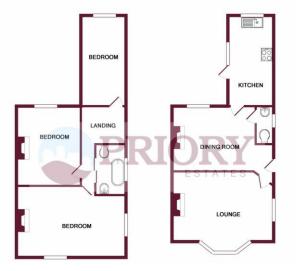

### Accommodation

Lounge (4.26m x 3.65m) Dining Room (4.87m x 3.65m) Kitchen (3.96m x 1.98m) Bedroom One (4.29m x 3.90m) Bedroom Two (3.38m x 2.62m) Bedroom Three (4.17m x 2.10m) Bathroom (2.28m x 1.37m) Separate WC