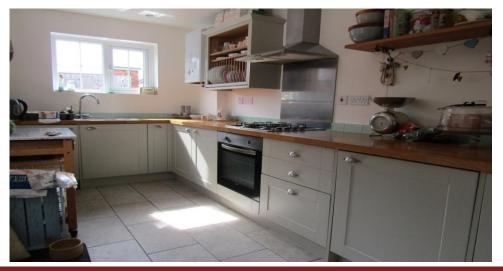

### Accommodation

Lounge (4.26m x 3.65m) Dining Room (4.87m x 3.65m) Kitchen (3.96m x 1.98m) Bedroom One (4.29m x 3.90m) Bedroom Two (3.38m x 2.62m) Bedroom Three (4.17m x 2.10m) Bathroom (2.28m x 1.37m) Separate WC

\*Please note these photos are from a previous listing\*