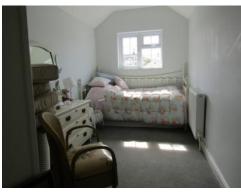

### Accommodation

Lounge (4.26m x 3.65m) Dining Room (4.87m x 3.65m) Kitchen (3.96m x 1.98m) Bedroom One (4.29m x 3.90m) Bedroom Two (3.38m x 2.62m) Bedroom Three (4.17m x 2.10m) Bathroom (2.28m x 1.37m) Separate WC