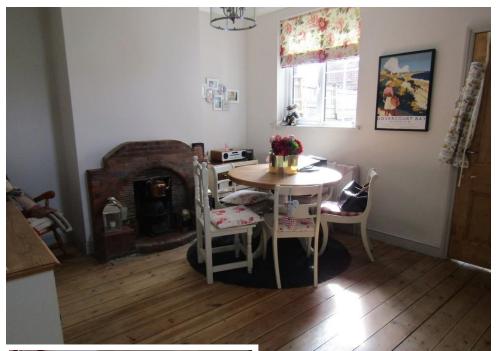

### Accommodation

Lounge (4.26m x 3.65m) Dining Room (4.87m x 3.65m) Kitchen (3.96m x 1.98m) Bedroom One (4.29m x 3.90m) Bedroom Two (3.38m x 2.62m) Bedroom Three (4.17m x 2.10m) Bathroom (2.28m x 1.37m) Separate WC

#### Features

Town Location Close to Seafront Enclosed Garden Gas Central Heating High Spec Finish Off Road Parking