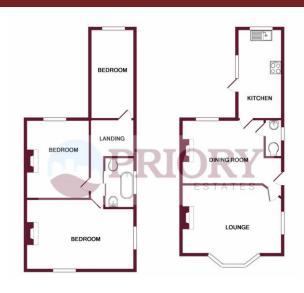

### Accommodation

Lounge (4.26m x 3.65m) Dining Room (4.87m x 3.65m)

Kitchen (3.96m x 1.98m)

Bedroom One (4.29m x 3.90m)

Bedroom Two (3.38m x 2.62m)

Bedroom Three (4.17m x 2.10m)

Bathroom (2.28m x 1.37m)

Separate WC