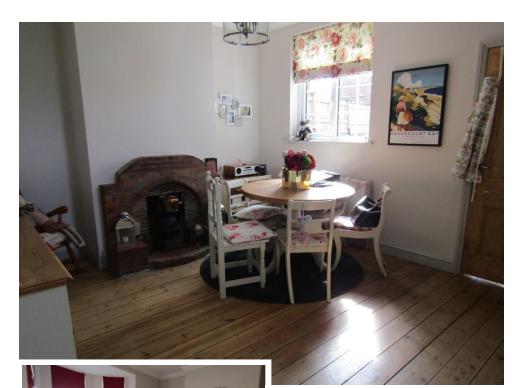

\*Please note these photos are from a previous listing\*

### Accommodation

Lounge (4.26m x 3.65m) Dining Room (4.87m x 3.65m)

Kitchen (3.96m x 1.98m)

Bedroom One (4.29m x 3.90m)

Bedroom Two (3.38m x 2.62m)

Bedroom Three (4.17m x 2.10m)

Bathroom (2.28m x 1.37m)

Separate WC