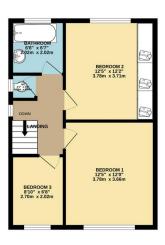

## Phillips George

GROUND FLOOR 463 sq.ft. (43.0 sq.m.) approx.

1ST FLOOR 457 sq.ft. (42.5 sq.m.) approx.

EPC To Follow.

TOTAL FLOOR AREA: 920 sq.ft. (85.5 sq.m.) approx.

White every attered that been made to ensure the occursor of the footpast contained here, measurement of doors, unsfows, somis and key other terms we approximate and no responsibility is taken for any emission or mis-statement. This pain is no flustrative purposes only and shall delevate on such that are proposed to the contained the cued on such that are proposed to the contained to the contained of the contai