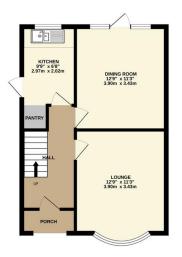

## Phillips George

GROUND FLOOR 463 sq.ft. (43.0 sq.m.) approx.

1ST FLOOR 457 sq.ft. (42.5 sq.m.) approx.

EPC To Follow.

TOTAL FLOOR AREA: 920 sq.ft. (85.5 sq.m.) approx.

White every attered that been made to ensure the occursor of the footpast contained here, measurement of doors, unsfows, somis and key other terms we approximate and no responsibility is taken for any emission or mis-statement. This pain is no flustrative purposes only and shall delevate on such that are proposed to the contained the cued on such that are proposed to the contained to the contained of the contai