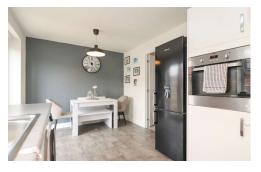

#### **GROUND FLOOR**

Step inside to find a warm and inviting entrance hall, providing access to the guest cloakroom and seamlessly connecting to the expansive lounge. With its front-facing view and generous floor space, the lounge offers a perfect spot to relax and entertain, with plenty of room for freestanding furniture and access to the staircase leading to the first-floor landing. Moving through the lounge, you'll discover the stunning kitchen-dining area, which features an impressive selection of matching wall and base units, complete with integrated appliances. The dining area offers ample space for a freestanding table and provides access to the rear garden through elegant French doors.

## ENTRANCE HALL

7' 0" x 3' 5" (2.15m x 1.06m)

FAMILY LOUNGE 15' 0" x 14' 5" (4.58 (Max) m x 4.41m)

BREAKFAST KITCHEN 15' 0" x 8' 9" (4.58m x 2.68m)

GUEST CLOAKROOM 6' 3" x 2' 9" (1.92m x 0.84m)