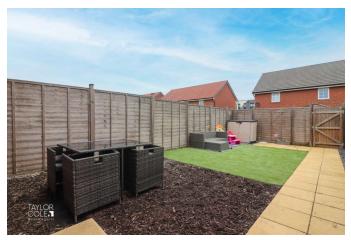

#### THE REAR

Outside, the well-kept rear garden invites you with a paved patio and an adjacent bark-chipped area, perfect for outdoor entertaining, alfresco dining, and relaxation. Beyond this, a vibrant artificial lawn is bordered by timber fencing for added privacy, with a rear gate providing convenient access.