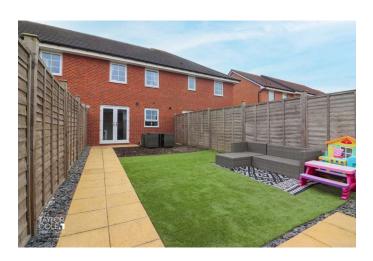

#### THE REAR

Outside, the well-kept rear garden invites you with a paved patio and an adjacent bark-chipped area, perfect for outdoor entertaining, alfresco dining, and relaxation. Beyond this, a vibrant artificial lawn is bordered by timber fencing for added privacy, with a rear gate providing convenient access.