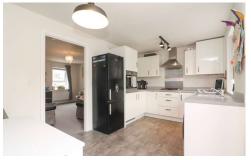

#### **GROUND FLOOR**

Step inside to find a warm and inviting entrance hall, providing access to the guest cloakroom and seamlessly connecting to the expansive lounge. With its front-facing view and generous floor space, the lounge offers a perfect spot to relax and entertain, with plenty of room for freestanding furniture and access to the staircase leading to the first-floor landing. Moving through the lounge, you'll discover the stunning kitchen-dining area, which features an impressive selection of matching wall and base units, complete with integrated appliances. The dining area offers ample space for a freestanding table and provides access to the rear garden through elegant French doors.

## ENTRANCE HALL

7' 0" x 3' 5" (2.15m x 1.06m)

FAMILY LOUNGE 15' 0" x 14' 5" (4.58 (Max) m x 4.41m)

BREAKFAST KITCHEN 15' 0" x 8' 9" (4.58m x 2.68m)

GUEST CLOAKROOM 6' 3" x 2' 9" (1.92m x 0.84m)