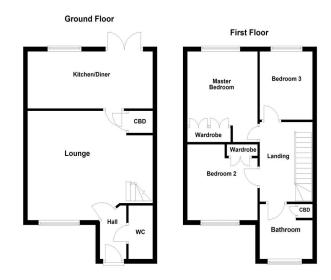

#### **GROUND FLOOR**

Step inside to find a warm and inviting entrance hall, providing access to the guest cloakroom and seamlessly connecting to the expansive lounge. With its front-facing view and generous floor space, the lounge offers a perfect spot to relax and entertain, with plenty of room for freestanding furniture and access to the staircase leading to the first-floor landing. Moving through the lounge, you'll discover the stunning kitchen-dining area, which features an impressive selection of matching wall and base units, complete with integrated appliances. The dining area offers ample space for a freestanding table and provides access to the rear garden through elegant French doors.

## ENTRANCE HALL

7' 0" x 3' 5" (2.15m x 1.06m)

FAMILY LOUNGE 15' 0" x 14' 5" (4.58 (Max) m x 4.41m)

BREAKFAST KITCHEN 15' 0" x 8' 9" (4.58m x 2.68m)

GUEST CLOAKROOM 6' 3" x 2' 9" (1.92m x 0.84m)

#### FIRST FLOOR

On the first floor, you'll find a landing with loft access and entry to three appealing bedrooms, all generously sized to accommodate various needs. A contemporary bathroom completes this floor, featuring a coordinated three-piece suite, ideal for unwinding.

BEDROOM ONE 12' 1" x 8' 1" (3.69m x 2.47m)

BEDROOM TWO 11' 2" x 8' 1" (3.41m x 2.47m)

BEDROOM THREE 8' 10" x 6' 7" (2.70m x 2.02m)

BATHROOM 9' 6" x 6' 7" (2.90m x 2.01m)