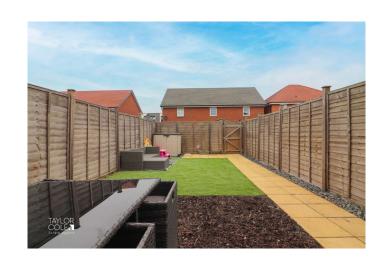

#### THE REAR

Outside, the well-kept rear garden invites you with a paved patio and an adjacent bark-chipped area, perfect for outdoor entertaining, alfresco dining, and relaxation. Beyond this, a vibrant artificial lawn is bordered by timber fencing for added privacy, with a rear gate providing convenient access.