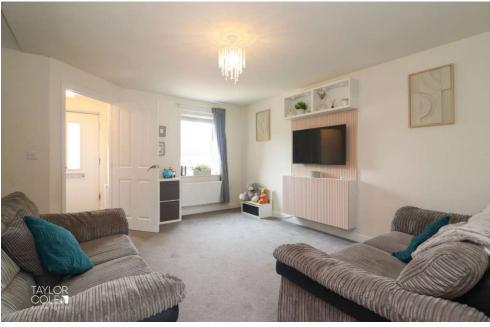

#### **GROUND FLOOR**

Step inside to find a warm and inviting entrance hall, providing access to the guest cloakroom and seamlessly connecting to the expansive lounge. With its front-facing view and generous floor space, the lounge offers a perfect spot to relax and entertain, with plenty of room for freestanding furniture and access to the staircase leading to the first-floor landing. Moving through the lounge, you'll discover the stunning kitchen-dining area, which features an impressive selection of matching wall and base units, complete with integrated appliances. The dining area offers ample space for a freestanding table and provides access to the rear garden through elegant French doors.

## ENTRANCE HALL

7' 0" x 3' 5" (2.15m x 1.06m)

FAMILY LOUNGE 15' 0" x 14' 5" (4.58 (Max) m x 4.41m)

BREAKFAST KITCHEN 15' 0" x 8' 9" (4.58m x 2.68m)

GUEST CLOAKROOM 6' 3" x 2' 9" (1.92m x 0.84m)