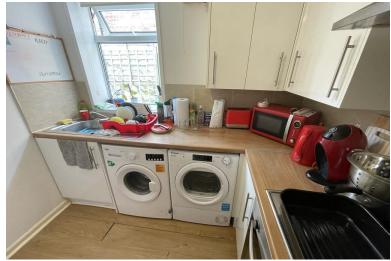

## **GFF KITCHEN**

6' 3" x 9' 2" (1.93m x 2.8m)

## **FFF KITCHEN**

6' 6" x 5' 5" (2m x 1.67m)