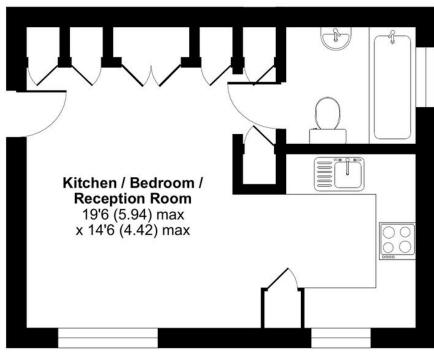

## Kirkland Close, Sidcup, DA15

Approximate Area = 292 sq ft / 27.1 sq m
For identification only - Not to scale