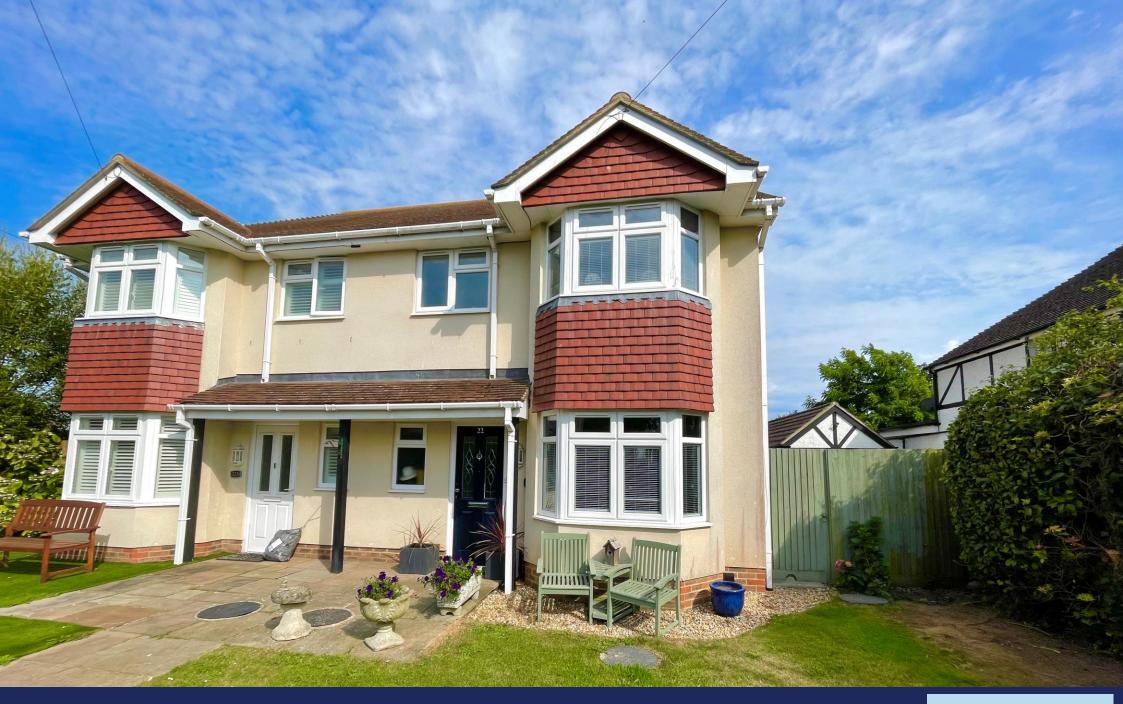

22 Mill Lane, Rustington BN16 3EG £450,000 Freehold

A modern semi detached house built in 2013 which offers good size accommodation and generous size feature gardens.

In brief the accommodation comprises: - entrance hall, ground floor cloakroom, separate lounge with bay window, feature spacious open plan kitchen and dining room with double doors to the rear garden; master bedroom with en suite shower room/WC, two further bedrooms and a family bathroom/WC.

Features include gas central heating, double glazing, private secluded front garden and a spacious fitted kitchen.

The property is situated on the corner of Mill Lane and Windmill Drive with the off road parking space accessed from Windmill Drive.