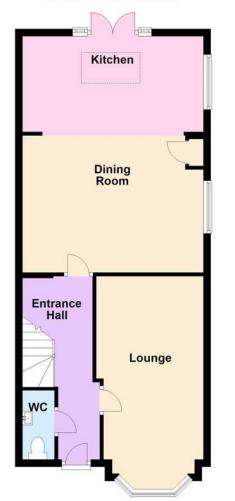

## Ground Floor Approx. 59.1 sq. metres (636.4 sq. feet)

First Floor

Total area: approx. 104.4 sq. metres (1123.9 sq. feet)

#### **ENTRANCE HALL**

#### **GROUND FLOOR CLOAKROOM**

### **BAY FRONTED LOUNGE**

16' 6" x 9' 8" (5.03m x 2.95m)

#### **KITCHEN**

16' 4" x 8' 7" (4.98m x 2.62m)

#### **DINING AREA**

16' 4" x 12' 3" (4.98m x 3.73m)