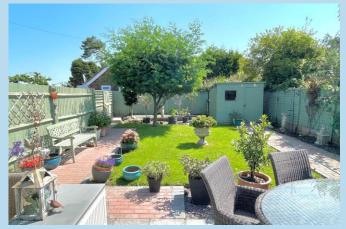

Outside there is a good size established rear garden with patio and lawn along with a Victoria Plum tree and a garden bar. There is also a gate giving rear access to a private parking space.

We would strongly recommend internal viewing to fully appreciate this lovely home.