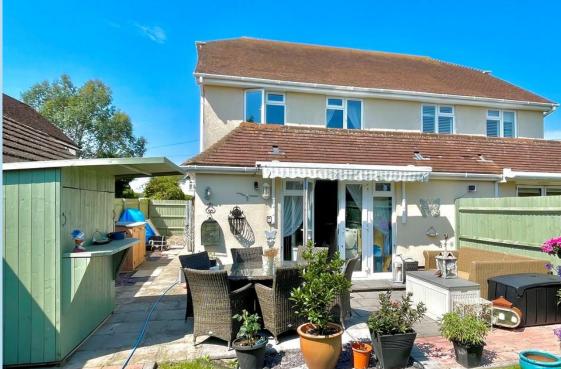

Outside there is a good size established rear garden with patio and lawn along with a Victoria Plum tree and a garden bar. There is also a gate giving rear access to a private parking space.

We would strongly recommend internal viewing to fully appreciate this lovely home.

Features include gas central heating, double glazing, private secluded front garden and a spacious fitted kitchen.

The property is situated on the corner of Mill Lane and Windmill Drive with the off road parking space accessed from Windmill Drive.