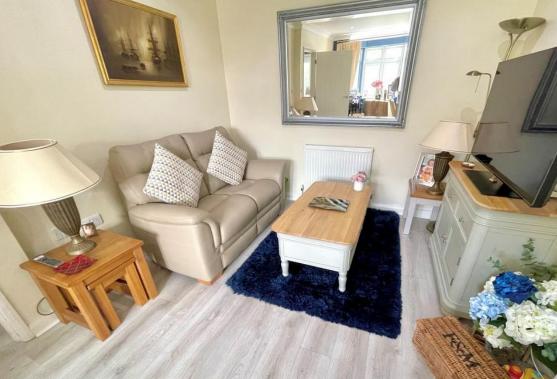

and a spacious fitted kitchen.

The property is situated on the corner of Mill Lane and Windmill Drive with the off road parking space accessed from Windmill Drive.







## Ground Floor Approx. 59.1 sq. metres (636.4 sq. feet)



First Floor



Total area: approx. 104.4 sq. metres (1123.9 sq. feet)

#### **ENTRANCE HALL**

#### **GROUND FLOOR CLOAKROOM**

### **BAY FRONTED LOUNGE**

16' 6" x 9' 8" (5.03m x 2.95m)

#### **KITCHEN**

16' 4" x 8' 7" (4.98m x 2.62m)

#### **DINING AREA**

16' 4" x 12' 3" (4.98m x 3.73m)

#### BEDROOM 1

11' x 9' 7" (3.35m x 2.92m) min

#### **EN SUITE SHOWER ROOMWC**

#### **BEDROOM 2**

12' 9" x 8' 11" (3.89m x 2.72m)

#### **BEDROOM 3**

9' 1" x 6' 11" (2.77m x 2.11m)

**FAMILY BATHROOWWC** 

**FEATURE REAR GARDEN** 

PRIVATE DRIVE TO THE REAR