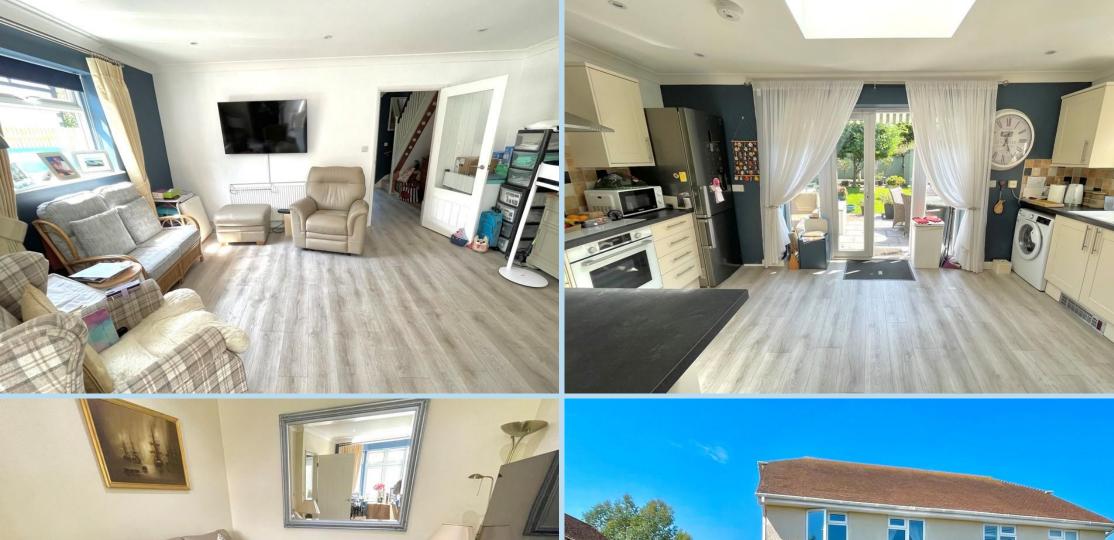

A modern semi detached house built in 2013 which offers good size accommodation and generous size feature gardens.

In brief the accommodation comprises: - entrance hall, ground floor cloakroom, separate lounge with bay window, feature spacious open plan kitchen and dining room with double doors to the rear garden; master bedroom with en suite shower room/WC, two further bedrooms and a family bathroom/WC.

Outside there is a good size established rear garden with patio and lawn along with a Victoria Plum tree and a garden bar. There is also a gate giving rear access to a private parking space.

We would strongly recommend internal viewing to fully appreciate this lovely home.

Features include gas central heating, double glazing, private secluded front garden and a spacious fitted kitchen.

The property is situated on the corner of Mill Lane and Windmill Drive with the off road parking space accessed from Windmill Drive.