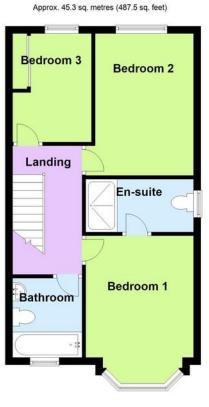

## Ground Floor Approx. 59.1 sq. metres (636.4 sq. feet)

First Floor

Total area: approx. 104.4 sq. metres (1123.9 sq. feet)

#### BEDROOM 1

11' x 9' 7" (3.35m x 2.92m) min

#### **EN SUITE SHOWER ROOMWC**

#### **BEDROOM 2**

12' 9" x 8' 11" (3.89m x 2.72m)

#### **BEDROOM 3**

9' 1" x 6' 11" (2.77m x 2.11m)

**FAMILY BATHROOWWC** 

**FEATURE REAR GARDEN** 

PRIVATE DRIVE TO THE REAR