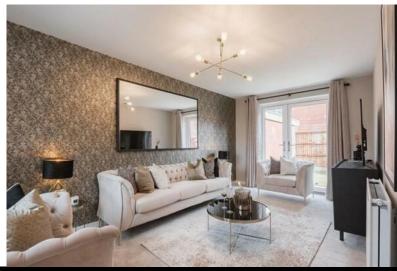

**ENTRANCE HALL** 

KITCHEN/DINER 7' 2" x 14' 9" (2.2m x 4.51m)

LOUNGE 14' 10" x 14' 9" (4.53m x 4.52m)

**GROUND FLOOR CLOAKROOM** 

**LANDING** 

BEDROOM ONE 14' 10" x 10' 5" (4.53m x 3.2m)

BEDROOM TWO 14' 10" x 11' 4" (4.53m x 3.47m)