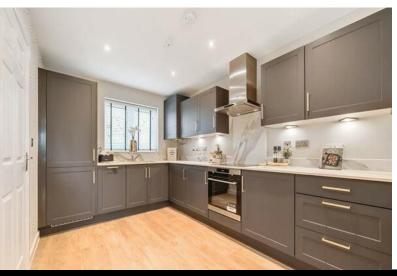

**ENTRANCE HALL** 

KITCHEN/DINER 7' 2" x 14' 9" (2.2m x 4.51m)

LOUNGE 14' 10" x 14' 9" (4.53m x 4.52m)

**GROUND FLOOR CLOAKROOM** 

**LANDING** 

BEDROOM ONE 14' 10" x 10' 5" (4.53m x 3.2m)

BEDROOM TWO 14' 10" x 11' 4" (4.53m x 3.47m)