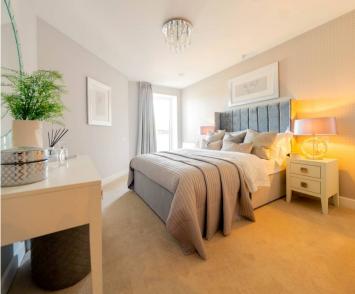

## Hall

Living/Dining Room 20' 0" x 10' 7" (6.10m x 3.22m)

Kitchen

10' 10" x 8' 1" (3.30m x 2.47m)

Balcony

Bedroom

17' 3" x 10' 3" (5.27m x 3.12m)

Walk-In Wardrobe

**Shower Room** 

Cupboard

FLAT AREA :-52.07 m<sup>2</sup> 560.46 ft<sup>2</sup>

| Living      | 20' - 0" × 10' - 7" max    | 6104 mm x 3221mm max |
|-------------|----------------------------|----------------------|
| Citchen     | 8'-1" ×9'-11"              | 2474 mm x 3030mm max |
| Shower Room | 7" - 4" max x 7" - 1"      | 2247 mm max x 2147mm |
| Bedroom     | 17' - 4" max x 10' - 3'max | 5274 mm max x 3128mm |
| Balcony     | 6'-4" max x 5'-0" max      | 1939 mm max x 1512mm |