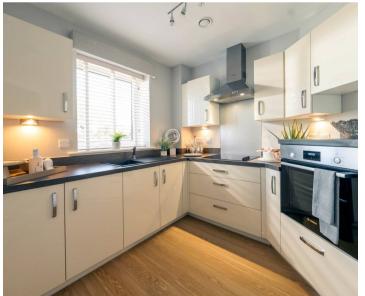

## Hall

Living/Dining Room 20' 0" x 10' 7" (6.10m x 3.22m)

Kitchen

10' 10" x 8' 1" (3.30m x 2.47m)

Balcony

Bedroom

17' 3" x 10' 3" (5.27m x 3.12m)

Walk-In Wardrobe

**Shower Room** 

Cupboard

FLAT AREA :-52.07 m<sup>2</sup> 560.46 ft<sup>2</sup>

| Living      | 20' - 0" × 10' - 7" max    | 6104 mm x 3221mm max |
|-------------|----------------------------|----------------------|
| Citchen     | 8'-1" ×9'-11"              | 2474 mm x 3030mm max |
| Shower Room | 7" - 4" max x 7" - 1"      | 2247 mm max x 2147mm |
| Bedroom     | 17' - 4" max x 10' - 3'max | 5274 mm max x 3128mm |
| Balcony     | 6'-4" max x 5'-0" max      | 1939 mm max x 1512mm |