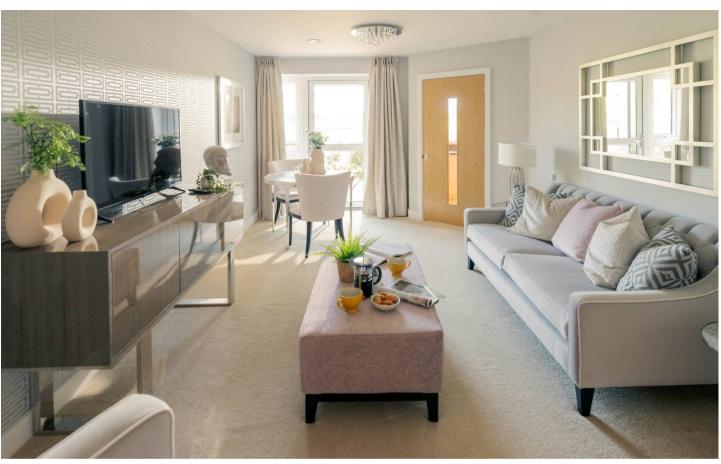

## Hall

Living/Dining Room 20' 0" x 10' 7" (6.10m x 3.22m)

Kitchen

10' 10" x 8' 1" (3.30m x 2.47m)

Balcony

Bedroom

17' 3" x 10' 3" (5.27m x 3.12m)

Walk-In Wardrobe

**Shower Room** 

Cupboard

FLAT AREA :-52.07 m<sup>2</sup> 560.46 ft<sup>2</sup>

| Living      | 20' - 0" × 10' - 7" max    | 6104 mm x 3221mm max |
|-------------|----------------------------|----------------------|
| Citchen     | 8'-1" ×9'-11"              | 2474 mm x 3030mm max |
| Shower Room | 7" - 4" max x 7" - 1"      | 2247 mm max x 2147mm |
| Bedroom     | 17' - 4" max x 10' - 3'max | 5274 mm max x 3128mm |
| Balcony     | 6'-4" max x 5'-0" max      | 1939 mm max x 1512mm |