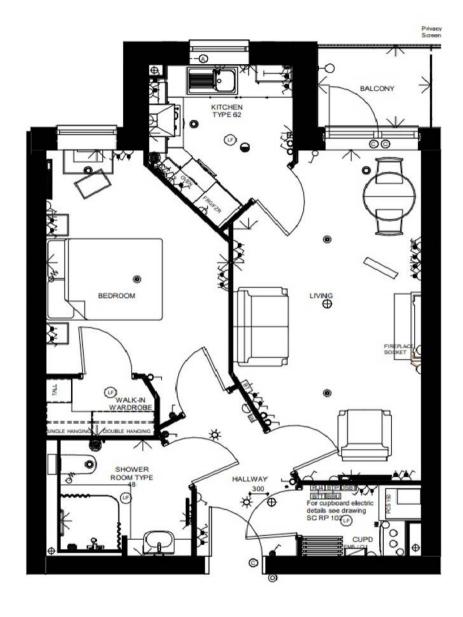

## Hall

Living/Dining Room 20' 0" x 10' 7" (6.10m x 3.22m)

Kitchen

10' 10" x 8' 1" (3.30m x 2.47m)

Balcony

Bedroom

17' 3" x 10' 3" (5.27m x 3.12m)

Walk-In Wardrobe

**Shower Room** 

Cupboard

FLAT AREA :-52.07 m<sup>2</sup> 560.46 ft<sup>2</sup>

| Living      | 20' - 0" × 10' - 7" max    | 6104 mm x 3221mm max |
|-------------|----------------------------|----------------------|
| Citchen     | 8'-1" ×9'-11"              | 2474 mm x 3030mm max |
| Shower Room | 7" - 4" max x 7" - 1"      | 2247 mm max x 2147mm |
| Bedroom     | 17' - 4" max x 10' - 3'max | 5274 mm max x 3128mm |
| Balcony     | 6'-4" max x 5'-0" max      | 1939 mm max x 1512mm |