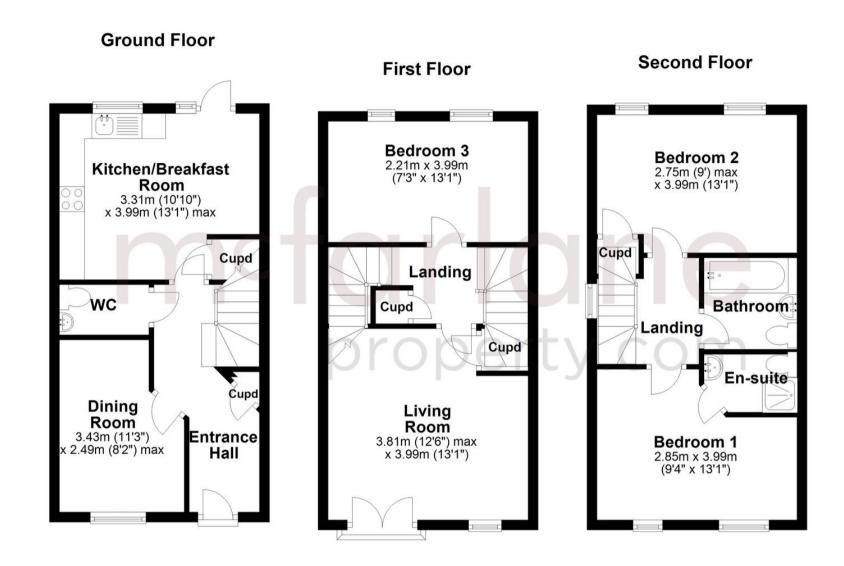

## Swindon

The Ashdown, With THREE FLOORS of flexible living space means that the heart of this home can be the KITCHEN/BREAKFAST ROOM on the ground floor or the living room on the first floor. With THREE BEDROOMS and TWO BATHROOMS offer a great mix-and-match opportunity for family life and overnight guests and the separate dining room can easily be re-invented to suit your own lifestyle. With SINGLE GARAGE AND PARKING SPACE.

Tenure: Freehold

- NEW HOME
- SINGLE GARAGE AND PARKING SPACE
- SEMI DETACHED
- ACCOMODATION OVER THREE FLOORS
- TWO RECEPTIONS
- KITCHEN BREAKFAST ROOM