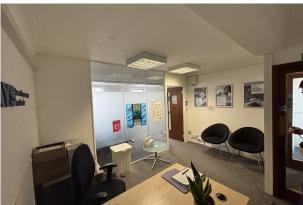

## Description

The property comprises first and second floor offices located in the heart of Bury St Edmunds town centre. The offices provide a mix of open plan working space and partitioned meeting rooms on the first floor with kitchenette and WC facilities. The second floor provides a large open plan space suitable for board or larger conference/meeting areas.

The offices are carpeted throughout with vinyl in the wc and kitchen areas. The properties also benefit from emulsioned walls, strip and tube lighting and air conditioning. Heating is via a gas fired radiators.