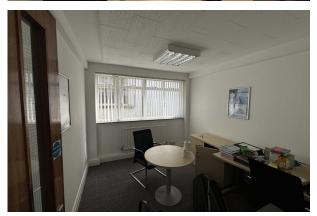

## Description

The property comprises first and second floor offices located in the heart of Bury St Edmunds town centre. The offices provide a mix of open plan working space and partitioned meeting rooms on the first floor with kitchenette and WC facilities. The second floor provides a large open plan space suitable for board or larger conference/meeting areas.

The offices are carpeted throughout with vinyl in the wc and kitchen areas. The properties also benefit from emulsioned walls, strip and tube lighting and air conditioning. Heating is via a gas fired radiators.