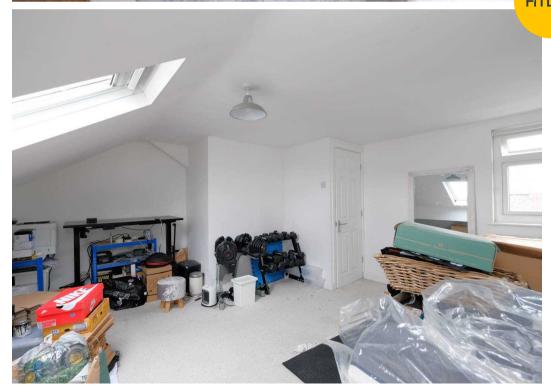

# Loft Room (Bedroom One)

17' 3" x 14' 6" (5.26m x 4.42m)

Complete with a ceiling light point, Velux window, double glazed window and wall mounted radiator. Fitted with carpet flooring.