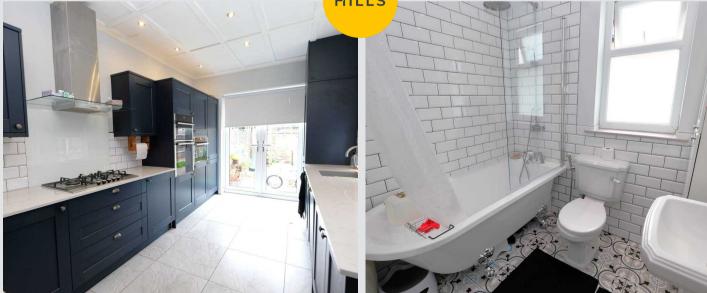

#### Kitchen

13' 7" x 9' 8" (4.14m x 2.95m)

Featuring complementary wall and base units with composite sunken sink and quartz worktops. Integral fridge freezer, dishwasher, five ring gas hob, electric oven and microwave. Including a glass splashback and stainless steel extractor. Complete with ceiling spotlights, two double glazed windows and French doors. Fitted with part tiled walls and tiled flooring.

#### Bathroom

7' 1" x 6' 3" (2.16m x 1.91m)

Featuring a modern three-piece suite including a claw foot bathtub with shower over, hand wash basin and W.C. Complete with ceiling spotlights, double glazed window and heated towel rail. Fitted with part tiled walls and tiled flooring.