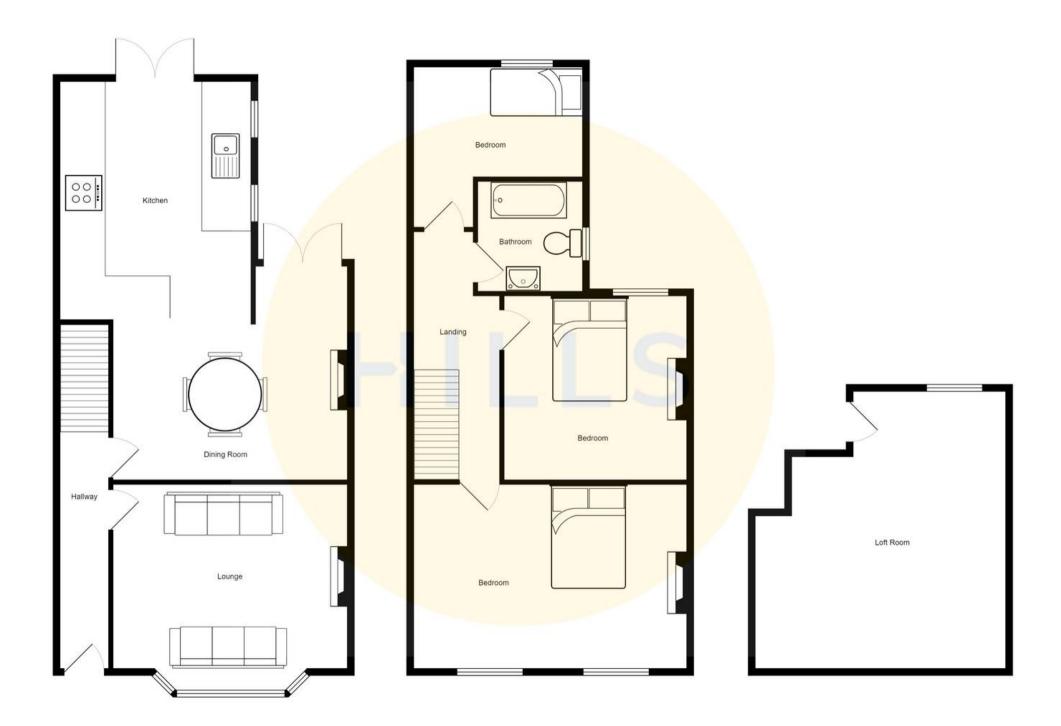

#### Hallway

Composite door to the front, ceiling light point and wall-mounted radiator. Fitted with laminate flooring.

#### Lounge

14' 9" x 12' 0" (4.50m x 3.66m)

Featuring a cast iron fireplace surround. Complete with a ceiling light point, wall light point, double glazed window and wall mounted radiator. Fitted with laminate flooring.

## **Dining Room**

15' 8" x 15' 6" (4.78m x 4.72m)

Featuring built in storage and speakers. Complete with a ceiling light point and laminate flooring.

#### Kitchen

13' 7" x 9' 8" (4.14m x 2.95m)

Featuring complementary wall and base units with composite sunken sink and quartz worktops. Integral fridge freezer, dishwasher, five ring gas hob, electric oven and microwave. Including a glass splashback and stainless steel extractor. Complete with ceiling spotlights, two double glazed windows and French doors. Fitted with part tiled walls and tiled flooring.

## Landing

Complete with three ceiling light points, storage cupboard understairs and carpeted floors.

#### **Bedroom Two**

15' 9" x 12' 0" (4.80m x 3.66m)

Complete with a ceiling light point, two double glazed window and wall mounted radiator. Fitted with carpet flooring.

#### **Bedroom Three**

12' 8" x 10' 4" (3.86m x 3.15m)

Complete with a ceiling light point, double glazed window and wall mounted radiator. Fitted with carpet flooring.

#### **Bedroom Four**

9' 2" x 7' 8" (2.79m x 2.34m)

Complete with a ceiling light point, double glazed window and wall mounted radiator. Fitted with carpet flooring.

# Loft Room (Bedroom One)

17' 3" x 14' 6" (5.26m x 4.42m)

Complete with a ceiling light point, Velux window, double glazed window and wall mounted radiator. Fitted with carpet flooring.

#### Bathroom

7' 1" x 6' 3" (2.16m x 1.91m)

Featuring a modern three-piece suite including a claw foot bathtub with shower over, hand wash basin and W.C. Complete with ceiling spotlights, double glazed window and heated towel rail. Fitted with part tiled walls and tiled flooring.