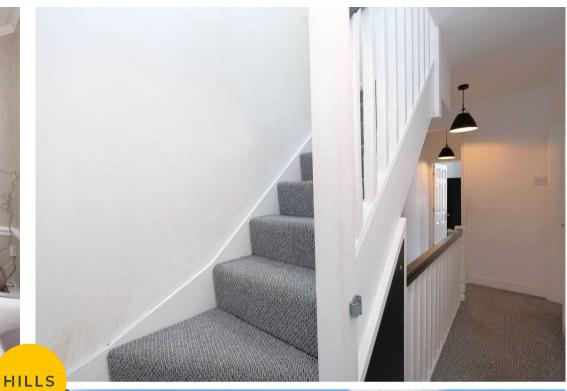

## Landing

Complete with three ceiling light points, storage cupboard understairs and carpeted floors.