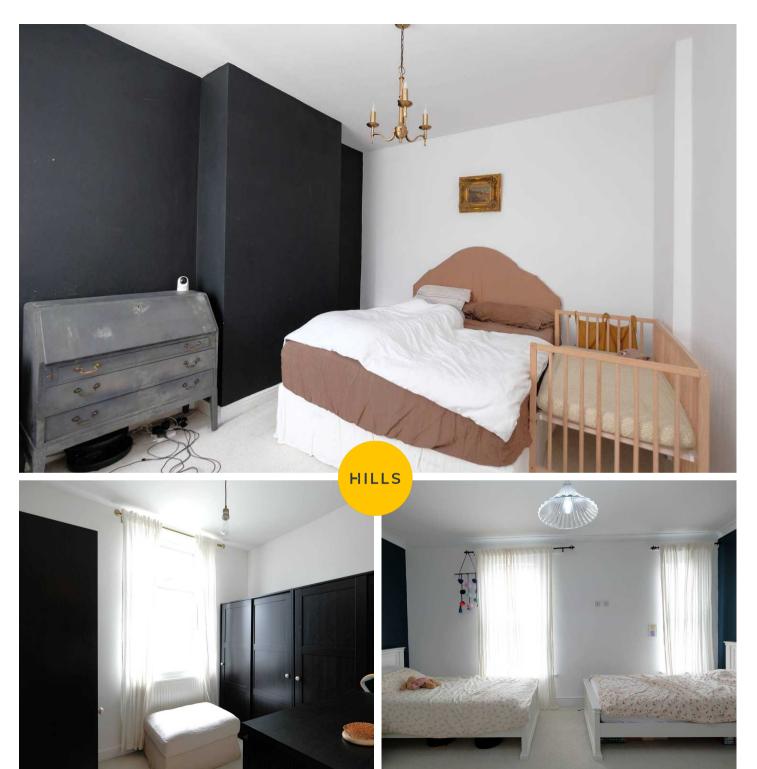

#### **Bedroom Two**

15' 9" x 12' 0" (4.80m x 3.66m)

Complete with a ceiling light point, two double glazed window and wall mounted radiator. Fitted with carpet flooring.

#### **Bedroom Three**

12' 8" x 10' 4" (3.86m x 3.15m)

Complete with a ceiling light point, double glazed window and wall mounted radiator. Fitted with carpet flooring.

#### **Bedroom Four**

9' 2" x 7' 8" (2.79m x 2.34m)

Complete with a ceiling light point, double glazed window and wall mounted radiator. Fitted with carpet flooring.

# Loft Room (Bedroom One)

17' 3" x 14' 6" (5.26m x 4.42m)

Complete with a ceiling light point, Velux window, double glazed window and wall mounted radiator. Fitted with carpet flooring.