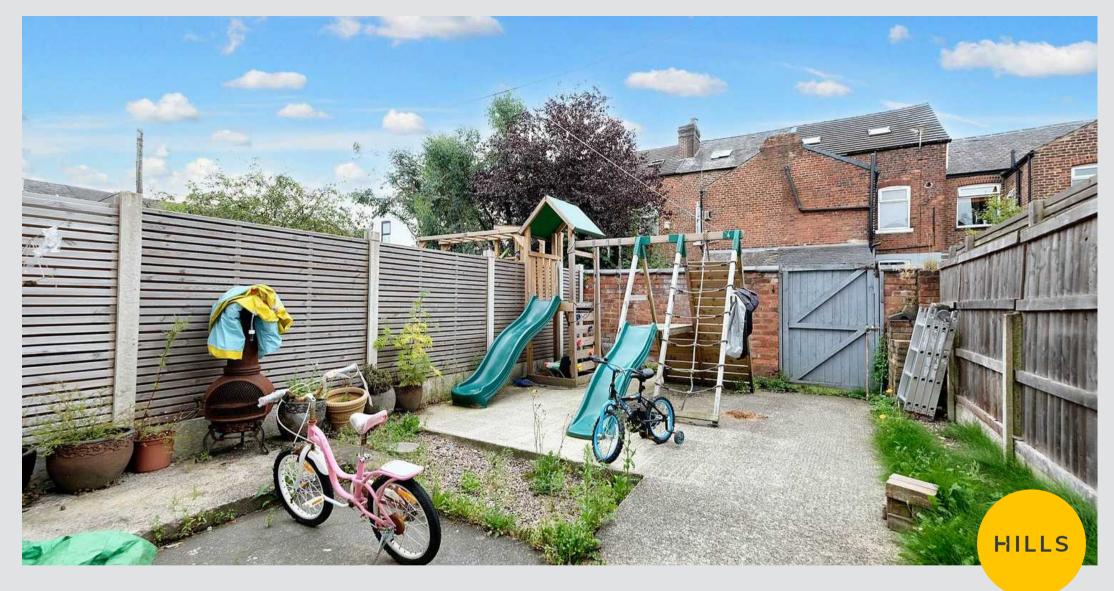

double glazed window and wall mounted radiator. Fitted with carpet flooring.



#### **Bedroom Four**

9' 2" x 7' 8" (2.79m x 2.34m)

Complete with a ceiling light point, double glazed window and wall mounted radiator. Fitted with carpet flooring.

# Loft Room (Bedroom One)

17' 3" x 14' 6" (5.26m x 4.42m)

Complete with a ceiling light point, Velux window, double glazed window and wall mounted radiator. Fitted with carpet flooring.

#### Bathroom

7' 1" x 6' 3" (2.16m x 1.91m)

Featuring a modern three-piece suite including a claw foot bathtub with shower over, hand wash basin and W.C. Complete with ceiling spotlights, double glazed window and heated towel rail. Fitted with part tiled walls and tiled flooring.

## Externally

To the rear is a private low-maintenance garden.















# Hills | Salfords Estate Agent

Hills Residential, Sentinel House Albert Street - M30 0SS

0161 707 4900

sales@hills.agency

www.hills.agency/



THE PROPERTY MISDESCRIPTIONS ACT 1991 The Agent has not tested any apparatus, equipment, fixtures and fittings or services and so cannot verify that they are in working order or fit for the purpose. A Buyer is advised to obtain verification from their Solicitor or Surveyor. References to the Tenure of a Property are based on information supplied by the Seller. The Agent has not had sight of the title documents. A Buyer is advised to obtain verification from their Solicitor. You are advised to check the availability of this property before travelling any distance to view. Every effort and precaution has been made to ensure these particulars ar