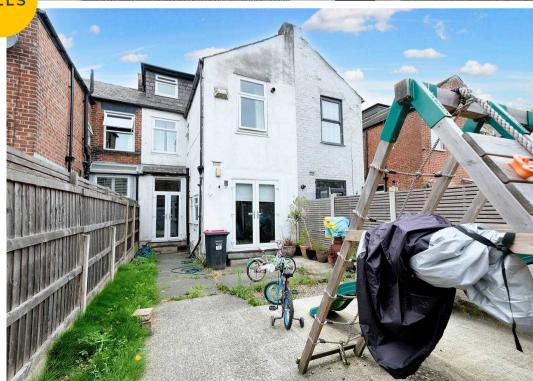

int, double glazed window and wall mounted radiator. Fitted with carpet flooring.



#### **Bedroom Four**

9' 2" x 7' 8" (2.79m x 2.34m)

Complete with a ceiling light point, double glazed window and wall mounted radiator. Fitted with carpet flooring.

# Loft Room (Bedroom One)

17' 3" x 14' 6" (5.26m x 4.42m)

Complete with a ceiling light point, Velux window, double glazed window and wall mounted radiator. Fitted with carpet flooring.

#### Bathroom

7' 1" x 6' 3" (2.16m x 1.91m)

Featuring a modern three-piece suite including a claw foot bathtub with shower over, hand wash basin and W.C. Complete with ceiling spotlights, double glazed window and heated towel rail. Fitted with part tiled walls and tiled flooring.

## Externally

To the rear is a private low-maintenance garden.















# Hills | Salfords Estate Agent

Hills Residential, Sentinel House Albert Street - M30 0SS

0161 707 4900

sales@hills.agency

www.hills.agency/



THE PROPERTY MISDESCRIPTIONS ACT 1991 The Agent has not tested any apparatus, equipment, fixtures and fittings or services and so cannot verify that they are in working order or fit for the purpose. A Buyer is advised to obtain verification from their Solicitor or Surveyor. References to the Tenure of a Property are based on information supplied by the Seller. The Agent has not had sight of the title documents. A Buyer is advised to obtain verification from their Solicitor. You are advised to check the availability of this property before travelling any distance to view. Every effort and precaution has been made to ensure these particular