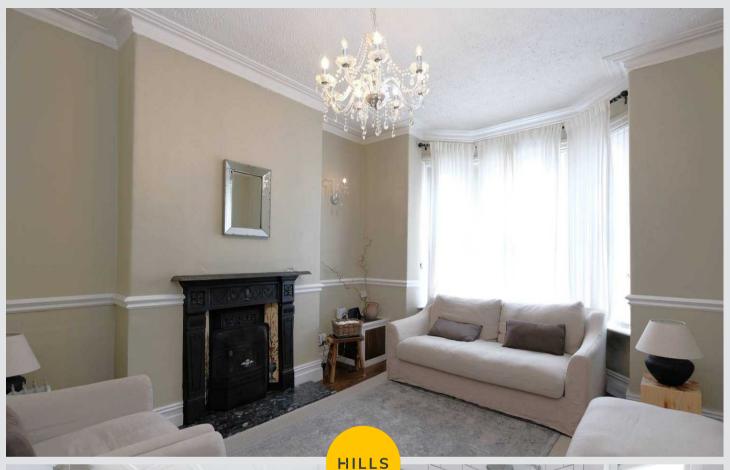

#### Lounge

14' 9" x 12' 0" (4.50m x 3.66m)

Featuring a cast iron fireplace surround. Complete with a ceiling light point, wall light point, double glazed window and wall mounted radiator. Fitted with laminate flooring.