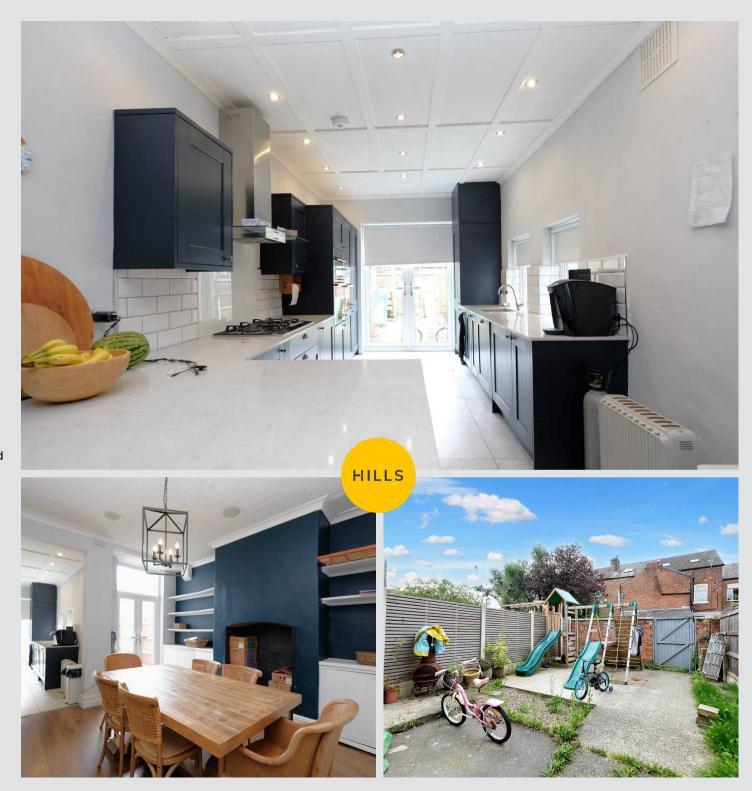

## **Dining Room**

15' 8" x 15' 6" (4.78m x 4.72m)

Featuring built in storage and speakers. Complete with a ceiling light point and laminate flooring.

#### Kitchen

13' 7" x 9' 8" (4.14m x 2.95m)

Featuring complementary wall and base units with composite sunken sink and quartz worktops. Integral fridge freezer, dishwasher, five ring gas hob, electric oven and microwave. Including a glass splashback and stainless steel extractor. Complete with ceiling spotlights, two double glazed windows and French doors. Fitted with part tiled walls and tiled flooring.

## Externally

To the rear is a private low-maintenance garden.