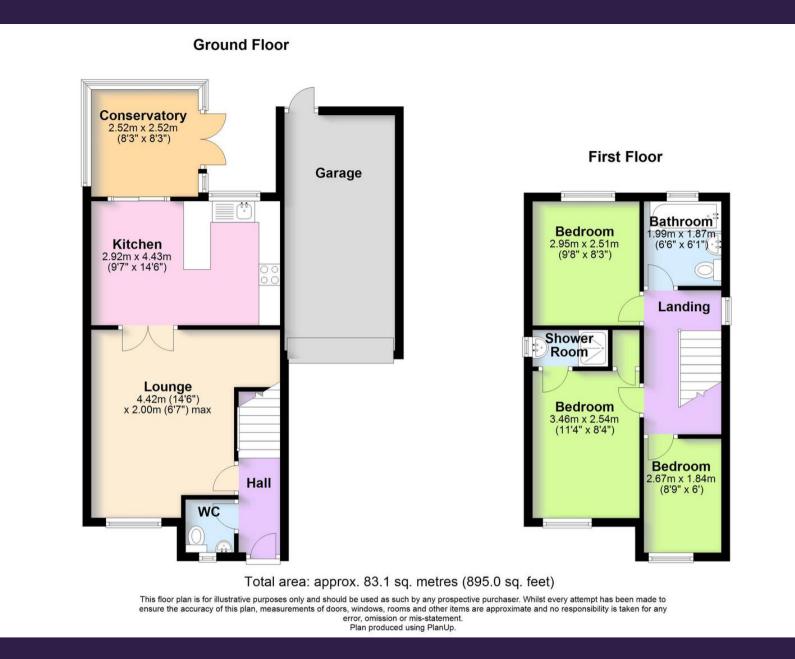

## Whoberley, Coventry

Built in 1996 this link detached home is available at a really great price. Hall with cloakroom off, living room, dining kitchen and conservatory on the rear. Master bedroom with ensuite shower room, two further bedrooms and family bathroom. Private low maintenance gardens and driveway to garage.

Council Tax band: D

Tenure: Freehold

EPC Energy Efficiency Rating: C

- Link detached family home in popular location
- Living room, dining kitchen and conservatory
- Master bedroom with ensuite shower room
- Two further bedrooms and family bathroom
- Low maintenance gardens