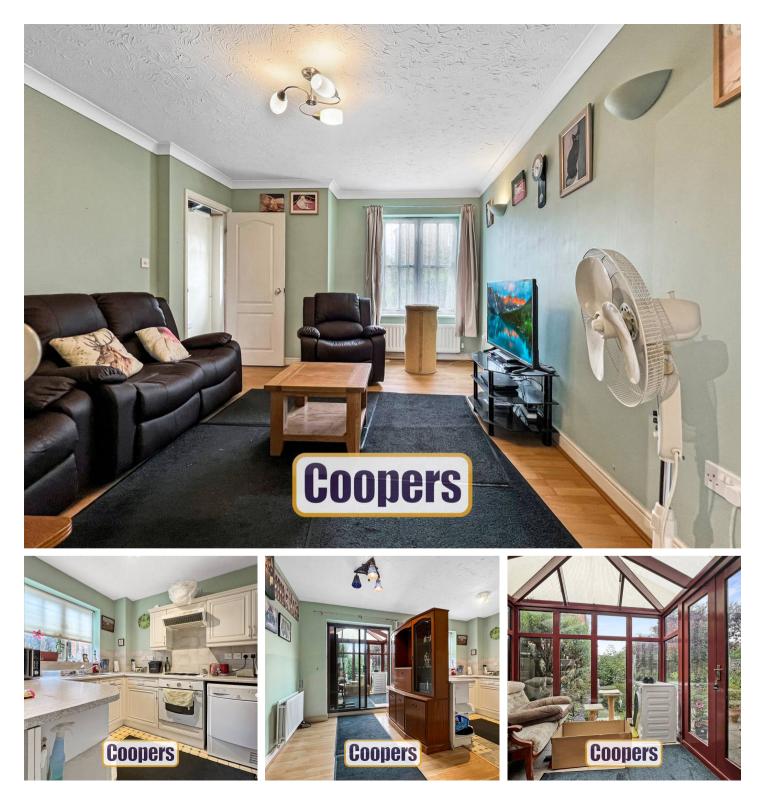

## Whoberley, Coventry

Built in 1996 this link detached home is available at a really great price. Hall with cloakroom off, living room, dining kitchen and conservatory on the rear. Master bedroom with ensuite shower room, two further bedrooms and family bathroom. Private low maintenance gardens and driveway to garage.

Council Tax band: D

Tenure: Freehold

EPC Energy Efficiency Rating: C

- Link detached family home in popular location
- Living room, dining kitchen and conservatory
- Master bedroom with ensuite shower room
- Two further bedrooms and family bathroom
- Low maintenance gardens