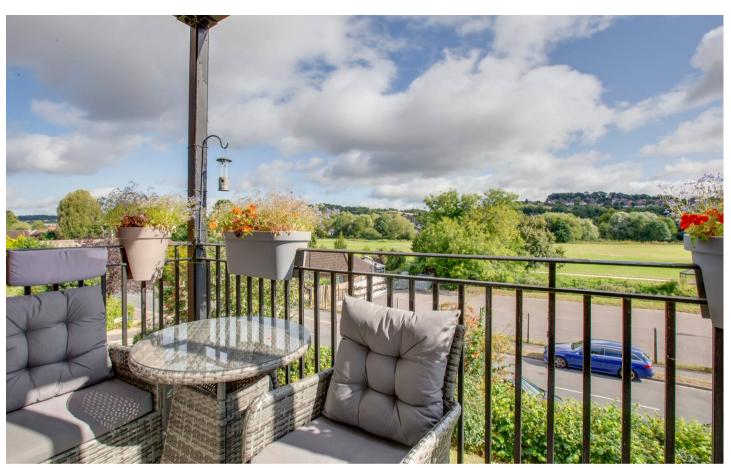

## 4 Morris Mews Rugby Rise

High Wycombe, High Wycombe

A beautifully presented first floor appartment with a balcony overlooking Kingsmead playing fields.
Entrance hall, Refitted kitchen, Sitting/Dining room,
Two bedrooms, Bathroom, Gas central heating,
Double glazing, Communal gardens, Allocated parking.

## Sitting room

With double doors to BALCONY, two wall light points, two radiators, window to front