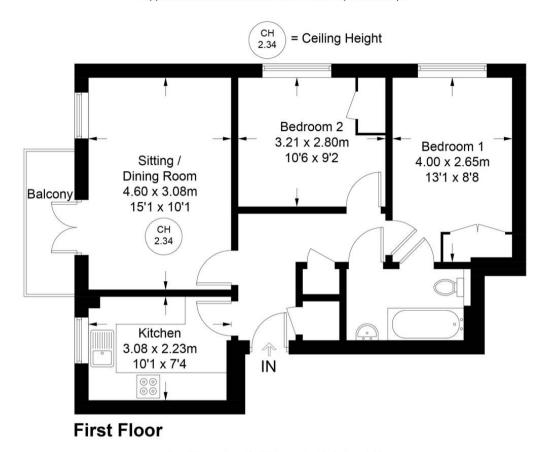

## Communal gardens

Principally laid to lawn

Floor Plan produced for Robertsons by Media Arcade ©.

Illustration for identification purposes only. Window and door openings are approximate. Whilst every attempt is made to assure accuracy in the preparation of this plan, please check all dimensions, shapes and compass bearings before making any decisions reliant upon them.