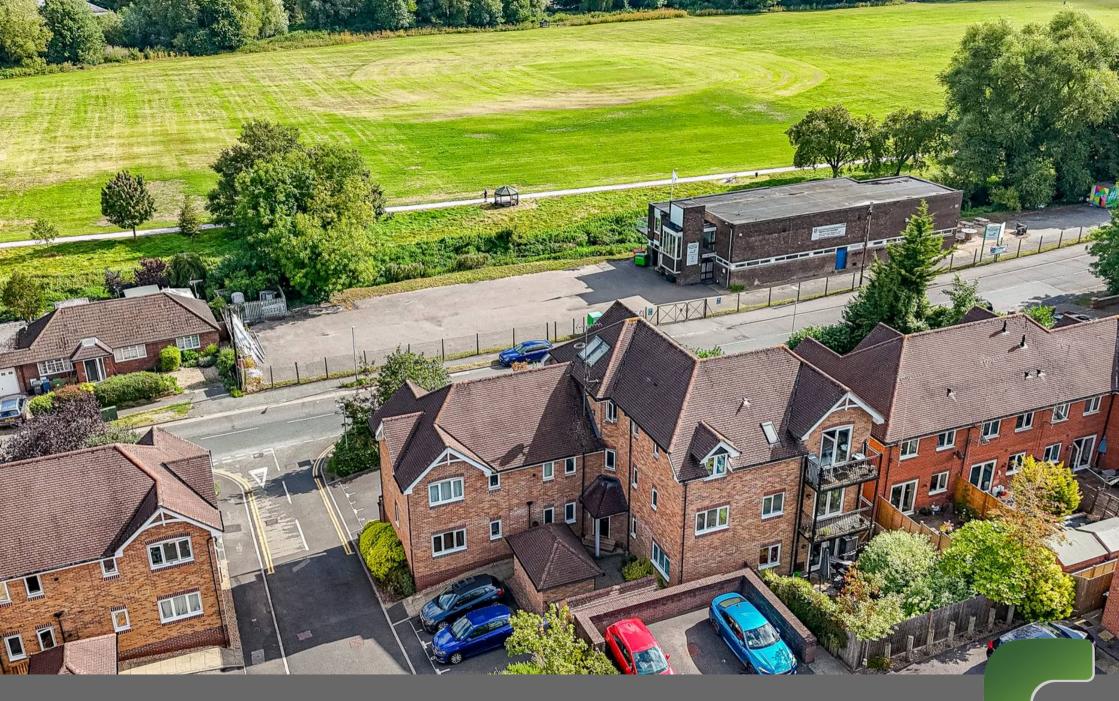

## 4 Morris Mews Rugby Rise

High Wycombe, High Wycombe

A beautifully presented first floor appartment with a balcony overlooking Kingsmead playing fields.
Entrance hall, Refitted kitchen, Sitting/Dining room,
Two bedrooms, Bathroom, Gas central heating,
Double glazing, Communal gardens, Allocated parking.

### Parking

There is one allocated parking space close to the flat and further visitors parking

## Communal gardens

Principally laid to lawn

Floor Plan produced for Robertsons by Media Arcade ©.

Illustration for identification purposes only. Window and door openings are approximate. Whilst every attempt is made to assure accuracy in the preparation of this plan, please check all dimensions, shapes and compass bearings before making any decisions reliant upon them.