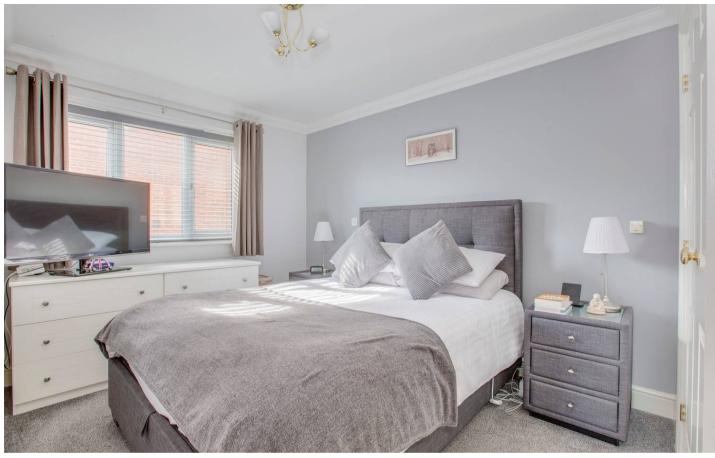

#### Bedroom 1

With built in double wardrobe, radiator, door to Bathroom, window to side

#### **Bathroom**

White suite comprising panelled bath with mixer tap and shower attachment, low level W.C., wash hand basin with mixer tap, shaver point, part tiled walls, radiator, tiled flooring, fitted mirror