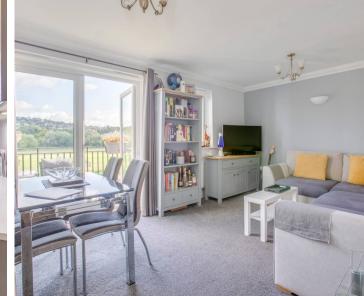

## Sitting room

With double doors to BALCONY, two wall light points, two radiators, window to front