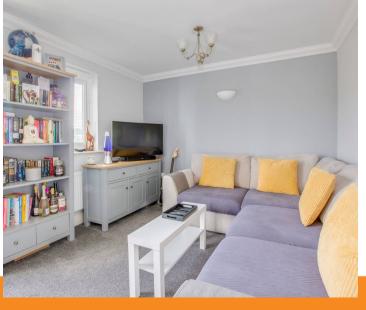

## Sitting room

With double doors to BALCONY, two wall light points, two radiators, window to front