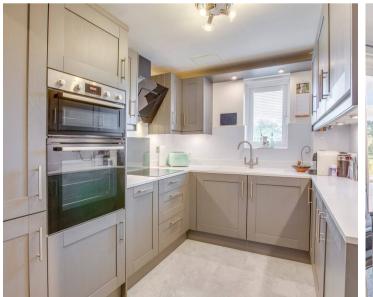

#### Kitchen

Refitted with a range of eye and base level units incorporating sink unit with mixer tap and drainer, built in Bosch double oven, fitted four ring Zanussi induction hob with extractor over, built in fridge/freezer, built in Hoover washer/dryer, built in slimline dishwasher, window to front