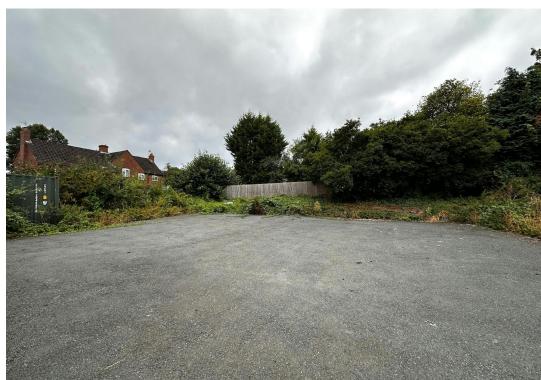

The landlord has recently installed a new suspended ceiling with inset LED lighting throughout, gas fired central heating system, double glazing and newly refurbished toilets.

Externally the property benefits from forecourt car parking to the front and a large tarmacadam car park to the rear.