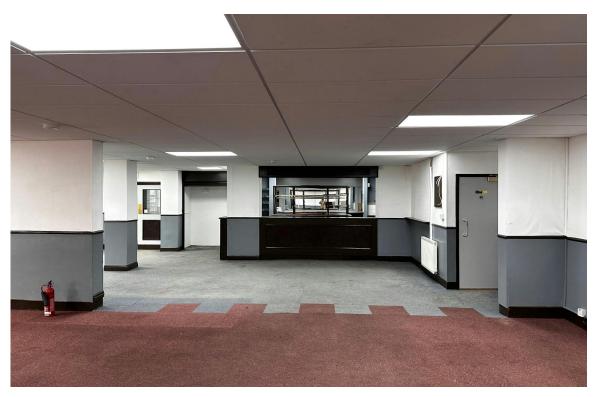

# **DESCRIPTION**

This former British Legion Working Men's' Club comprises a large open plan bar and lounge area to the front with smaller rooms off.

The rear area comprises a large open plan former dance hall with ancillary accommodation, commercial kitchen, stores and welfare facilities.

The landlord has recently installed a new suspended ceiling with inset LED lighting throughout, gas fired central heating system, double glazing and newly refurbished toilets.

Externally the property benefits from forecourt car parking to the front and a large tarmacadam car park to the rear.