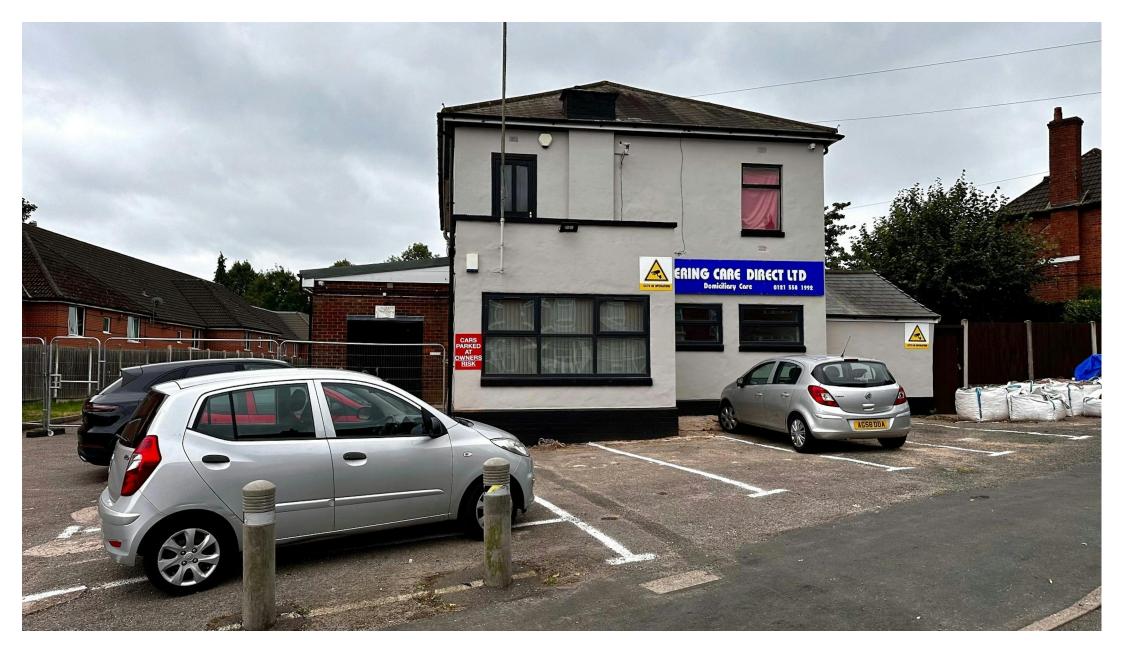

139 LONDONDERRY LANE, SMETHWICK, B67 7EL

LEISURE, MIXED USE TO LET | 4,768 SQ FT

Former leisure premises providing a large open plan ground floor layout with car parking

- Ground Floor Premises
- Recently Refurbished
- Two Large Rooms with Bars
- Kitchen/Catering Facilities with Extraction
- Extensive Car Parking
- Former Pub / Bar

## LOCATION

The property is located occupying a prominent position on Londonderry Lane within a predominantly residential locality in the Smethwick area of the West Midlands.

Smethwick is a suburb of Birmingham lying approximately 4 miles west of the City Centre and within easy reach of most midlands town and cities.