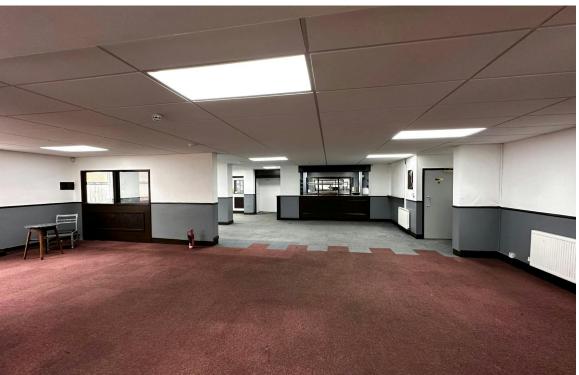

# **DESCRIPTION**

This former British Legion Working Men's' Club comprises a large open plan bar and lounge area to the front with smaller rooms off.

The rear area comprises a large open plan former dance hall with ancillary accommodation, commercial kitchen, stores and welfare facilities.

The landlord has recently installed a new suspended ceiling with inset LED lighting throughout, gas fired central heating system, double glazing and newly refurbished toilets.

Externally the property benefits from forecourt car parking to the front and a large tarmacadam car park to the rear.