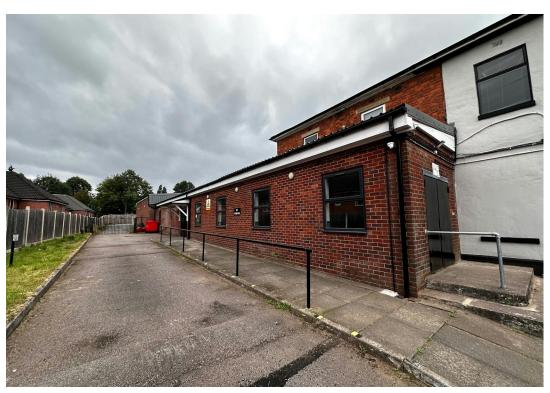

The landlord has recently installed a new suspended ceiling with inset LED lighting throughout, gas fired central heating system, double glazing and newly refurbished toilets.

Externally the property benefits from forecourt car parking to the front and a large tarmacadam car park to the rear.