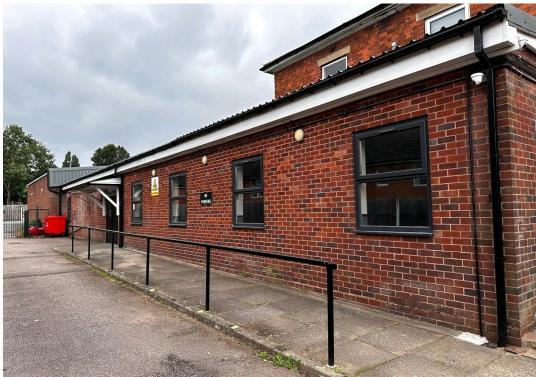

139 LONDONDERRY LANE, SMETHWICK, B67 7EL

LEISURE, MIXED USE TO LET | 4,768 SQ FT

Former leisure premises providing a large open plan ground floor layout with car parking

- Ground Floor Premises
- Recently Refurbished
- Two Large Rooms with Bars
- Kitchen/Catering Facilities with Extraction
- Extensive Car Parking
- Former Pub / Bar

# **DESCRIPTION**

This former British Legion Working Men's' Club comprises a large open plan bar and lounge area to the front with smaller rooms off.

The rear area comprises a large open plan former dance hall with ancillary accommodation, commercial kitchen, stores and welfare facilities.

The landlord has recently installed a new suspended ceiling with inset LED lighting throughout, gas fired central heating system, double glazing and newly refurbished toilets.

Externally the property benefits from forecourt car parking to the front and a large tarmacadam car park to the rear.

## LOCATION

The property is located occupying a prominent position on Londonderry Lane within a predominantly residential locality in the Smethwick area of the West Midlands.

Smethwick is a suburb of Birmingham lying approximately 4 miles west of the City Centre and within easy reach of most midlands town and cities.