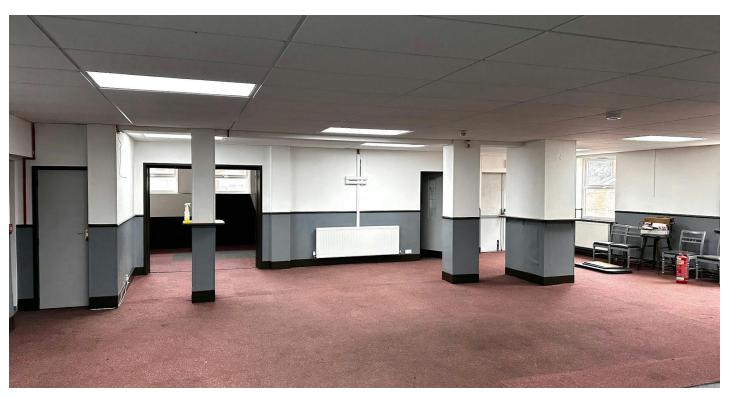

# **DESCRIPTION**

This former British Legion Working Men's' Club comprises a large open plan bar and lounge area to the front with smaller rooms off.

The rear area comprises a large open plan former dance hall with ancillary accommodation, commercial kitchen, stores and welfare facilities.

The landlord has recently installed a new suspended ceiling with inset LED lighting throughout, gas fired central heating system, double glazing and newly refurbished toilets.

Externally the property benefits from forecourt car parking to the front and a large tarmacadam car park to the rear.