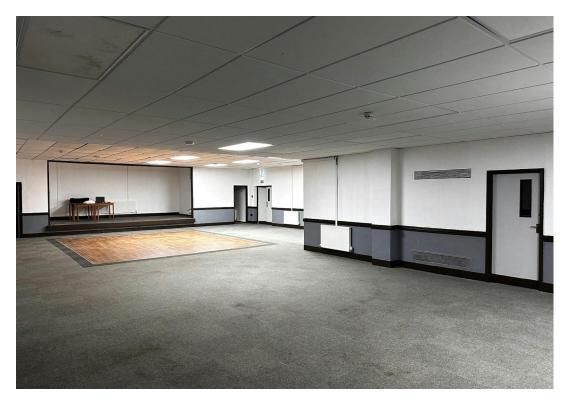

# **DESCRIPTION**

This former British Legion Working Men's' Club comprises a large open plan bar and lounge area to the front with smaller rooms off.

The rear area comprises a large open plan former dance hall with ancillary accommodation, commercial kitchen, stores and welfare facilities.

The landlord has recently installed a new suspended ceiling with inset LED lighting throughout, gas fired central heating system, double glazing and newly refurbished toilets.

Externally the property benefits from forecourt car parking to the front and a large tarmacadam car park to the rear.