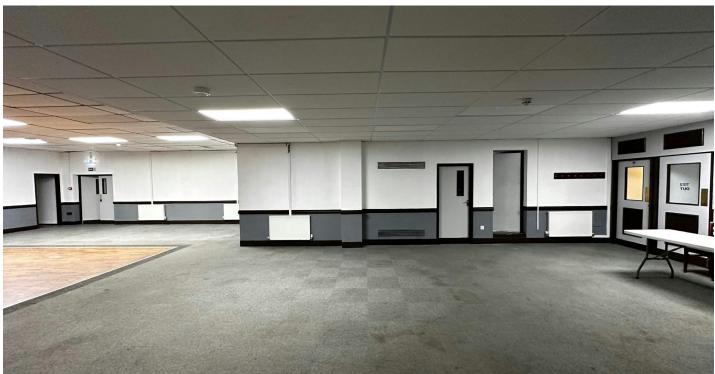

# **DESCRIPTION**

This former British Legion Working Men's' Club comprises a large open plan bar and lounge area to the front with smaller rooms off.

The rear area comprises a large open plan former dance hall with ancillary accommodation, commercial kitchen, stores and welfare facilities.

The landlord has recently installed a new suspended ceiling with inset LED lighting throughout, gas fired central heating system, double glazing and newly refurbished toilets.

Externally the property benefits from forecourt car parking to the front and a large tarmacadam car park to the rear.