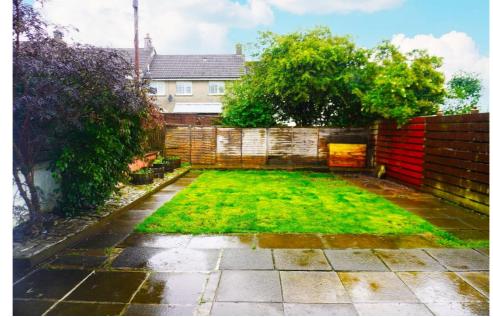

## **East Kilbride's Local Estate Agent**

14 Stroud Road East Kilbride G75 0YA

The front garden is laid to lawn with driveway to side. The enclosed rear garden is laid to lawn with slabbed patio area and is surrounded by timber fence.