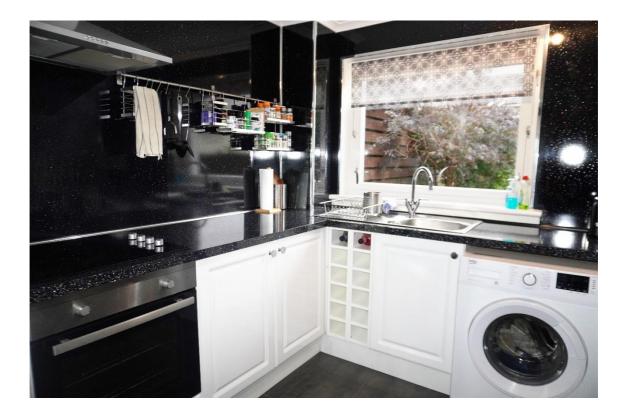

## **East Kilbride's Local Estate Agent**

E.K. Business Park 14 Stroud Road East Kilbride G75 0YA

It comprises on the ground level of the entrance hallway, spacious lounge/ dining room, and fitted breakfasting kitchen.

## **East Kilbride's Local Estate Agent**

E.K. Business Park 14 Stroud Road East Kilbride G75 OYA

The kitchen overlooks and leads the rear garden. It has white cabinets, and includes the integrated electric oven, hob, breakfast bar and has space for freestanding appliances.