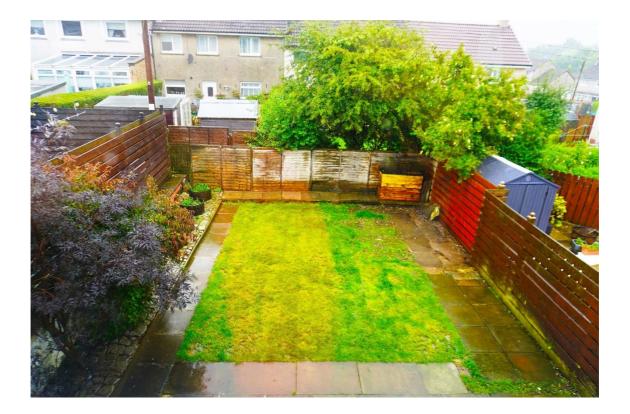

## **East Kilbride's Local Estate Agent**

14 Stroud Road East Kilbride G75 0YA

The front garden is laid to lawn with driveway to side. The enclosed rear garden is laid to lawn with slabbed patio area and is surrounded by timber fence.