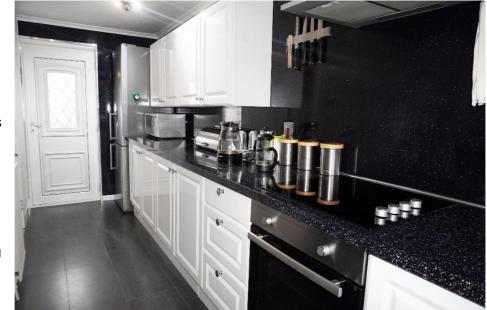

## **East Kilbride's Local Estate Agent**

E.K. Business Park 14 Stroud Road East Kilbride G75 0YA

It comprises on the ground level of the entrance hallway, spacious lounge/ dining room, and fitted breakfasting kitchen.

## **East Kilbride's Local Estate Agent**

E.K. Business Park 14 Stroud Road East Kilbride G75 OYA

The kitchen overlooks and leads the rear garden. It has white cabinets, and includes the integrated electric oven, hob, breakfast bar and has space for freestanding appliances.