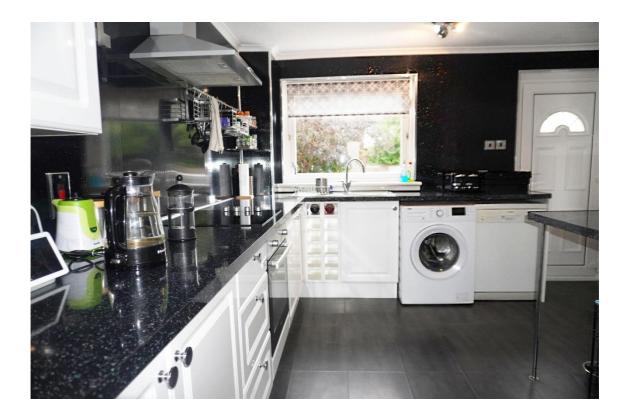

## **East Kilbride's Local Estate Agent**

E.K. Business Park 14 Stroud Road East Kilbride G75 0YA

It comprises on the ground level of the entrance hallway, spacious lounge/ dining room, and fitted breakfasting kitchen.

## **East Kilbride's Local Estate Agent**

E.K. Business Park 14 Stroud Road East Kilbride G75 OYA

The kitchen overlooks and leads the rear garden. It has white cabinets, and includes the integrated electric oven, hob, breakfast bar and has space for freestanding appliances.