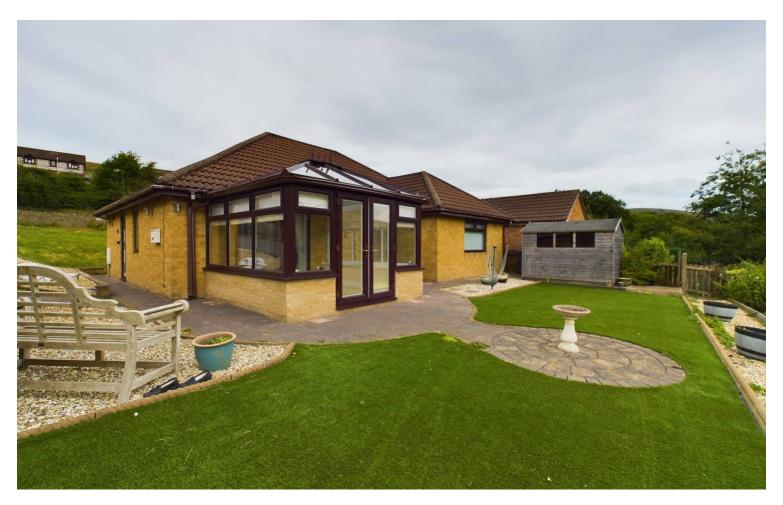

## 4 Gwaun Delyn Close, Nantyglo, NP23 4NQ

£355,000 Freehold

Detached Bungalow • Lounge • Kitchen • Dining Room • Shower Room • Three Bedrooms • Driveway • Garage •

1 Bethcar Street, Ebbw Vale, Gwent, NP23 6HH Tel: 01495 302301 Email: ebbwvale@bidmeadcook.co.uk www.bidmeadcook.co.uk A smartly presented detached bungalow in a sought after location of Nantyglo within a cul-de-sac position boasting an open outlook to the rear and far reaching views of the mountainside. The accommodation comprises an entrance hallway, kitchen, dining room, lounge with sliding doors opening into a conservatory with French doors leading out to the rear, modern shower room and three double bedrooms. Benefits include UPVC double glazing, combi gas central heating system, surrounding gardens, gated driveway providing off road parking for up to three vehicles and a detached garage. Viewing highly recommended. The main photograph shows the rear of the property.