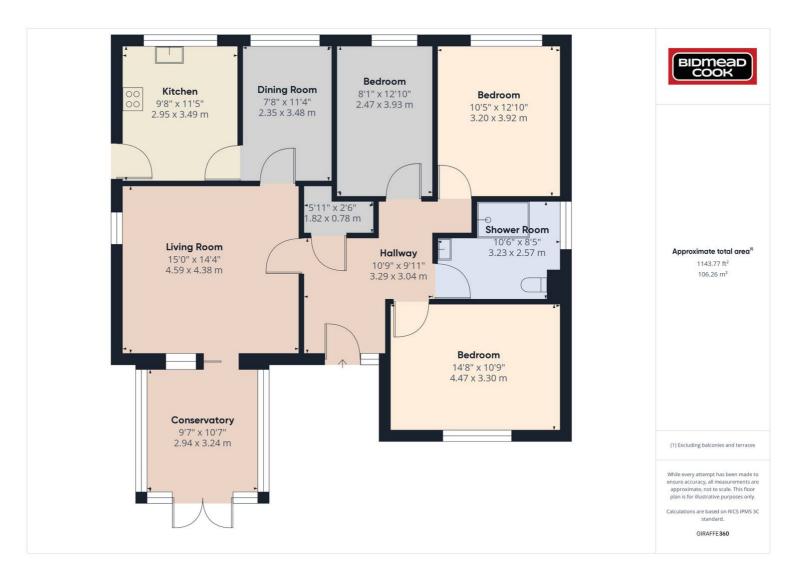

## 4 Gwaun Delyn Close, Nantyglo, NP23 4NQ

£355,000 Freehold

Detached Bungalow • Lounge • Kitchen • Dining Room • Shower Room • Three Bedrooms • Driveway • Garage •

1 Bethcar Street, Ebbw Vale, Gwent, NP23 6HH Tel: 01495 302301 Email: ebbwvale@bidmeadcook.co.uk www.bidmeadcook.co.uk A smartly presented detached bungalow in a sought after location of Nantyglo within a cul-de-sac position boasting an open outlook to the rear and far reaching views of the mountainside. The accommodation comprises an entrance hallway, kitchen, dining room, lounge with sliding doors opening into a conservatory with French doors leading out to the rear, modern shower room and three double bedrooms. Benefits include UPVC double glazing, combi gas central heating system, surrounding gardens, gated driveway providing off road parking for up to three vehicles and a detached garage. Viewing highly recommended. The main photograph shows the rear of the property.