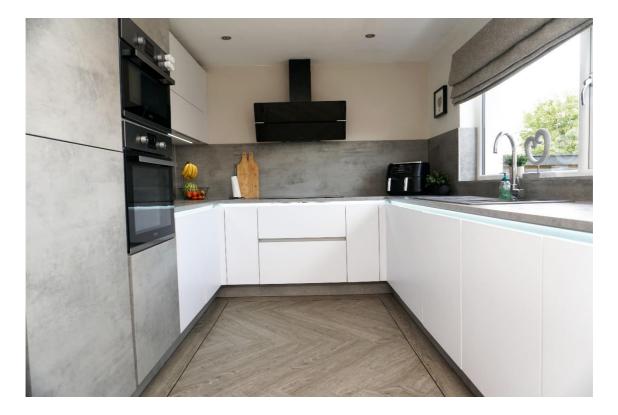

### **East Kilbride's Local Estate Agent**

E.K. Business Park 14 Stroud Road East Kilbride G75 0YA

The ground level comprises of the welcoming hallway, spacious lounge and very wellequipped kitchen/ dining room.

## **East Kilbride's Local Estate Agent**

The kitchen/dining room overlooks and leads through French doors from the dining

area to the landscaped rear garden. It has contemporary style cabinets, contrasting worksurface and includes the integrated electric oven, microwave, induction hob, dishwasher, washing machine and fridge freezer.