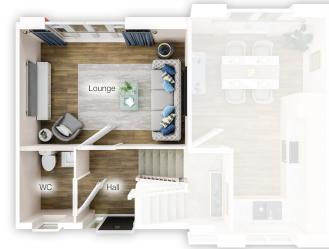

## THE HILTON Split level staircases

Landing

Lower Ground Floor

Lower First Floor

Upper Ground Floor

The Hilton staircases are referred to as half staircases, meaning they measure half the length of a standard staircase. This ensures The Hilton is still classed as a two-story home. These images are taken as an artists impression and are for illustration purposes only. This does not reflect the specification . Specification details can be obtained from the sales team.