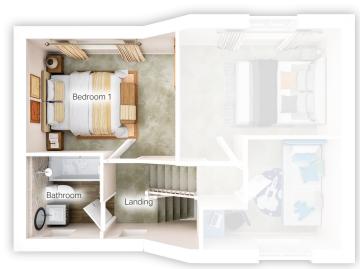

## THE HILTON Split level staircases

Landing

Lower Ground Floor

Lower First Floor

Upper Ground Floor

The Hilton staircases are referred to as half staircases, meaning they measure half the length of a standard staircase. This ensures The Hilton is still classed as a two-story home. These images are taken as an artists impression and are for illustration purposes only. This does not reflect the specification . Specification details can be obtained from the sales team.