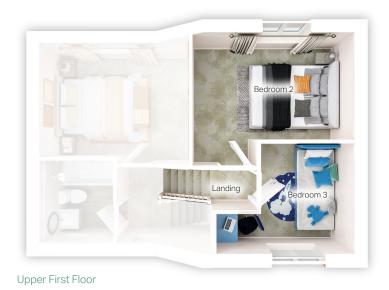

## THE HILTON Split level staircases

Landing

Lower Ground Floor

Lower First Floor

Upper Ground Floor

The Hilton staircases are referred to as half staircases, meaning they measure half the length of a standard staircase. This ensures The Hilton is still classed as a two-story home. These images are taken as an artists impression and are for illustration purposes only. This does not reflect the specification . Specification details can be obtained from the sales team.