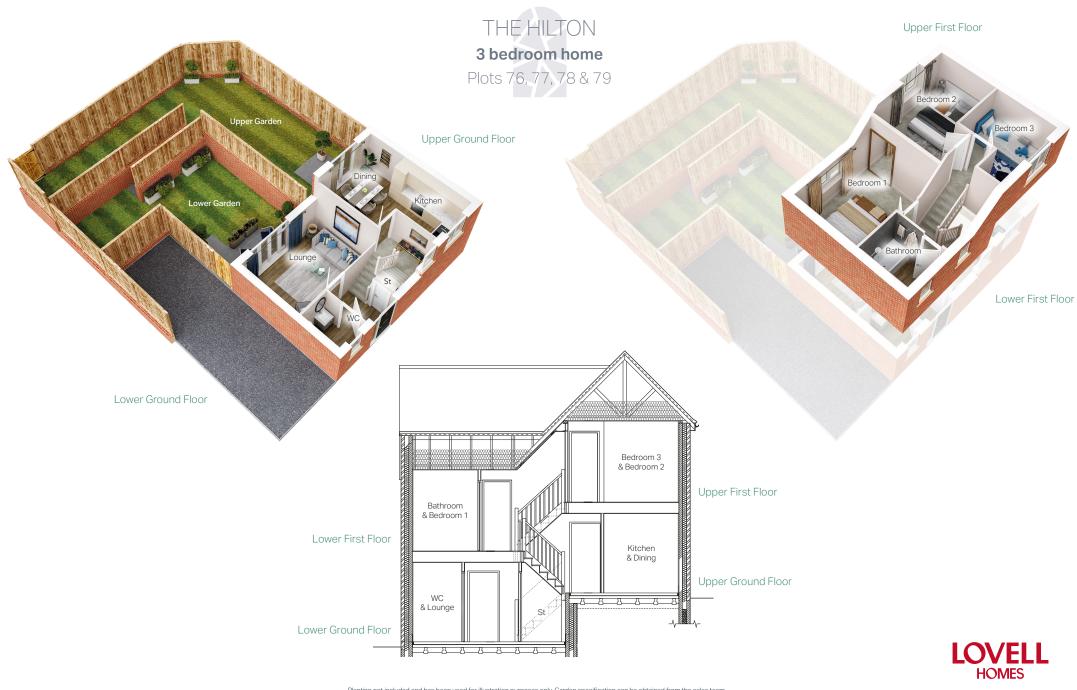

THE HILTON **3 bedroom home** 

E

LOVELL HOMES

Planting not included and has been used for illustration purposes only. Garden specification can be obtained from the sales team. These images are taken as an artists impression and are for illustration purposes only. This does not reflect the specification . Specification details can be obtained from the sales team.