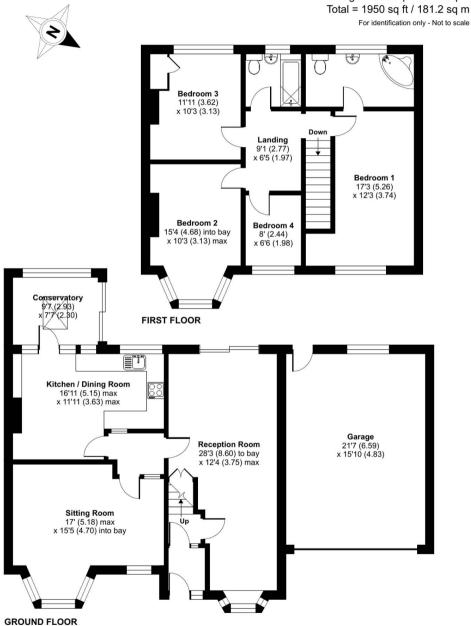

## Benhurst Gardens, CR2

Approximate Area = 1607 sq ft / 149.3 sq m Garage = 343 sq ft / 31.9 sq m Total = 1950 sq ft / 181.2 sq m

#### **First Floor**

The first floor boasts a large master bedroom complete with an ensuite bathroom, offering a private retreat for the homeowners. There are two further double bedrooms, each providing comfortable space for family members or guests. Additionally, there is a single bedroom that could serve as a child's room, nursery, or home office. A family bathroom completes the accommodation on this level.

#### **External Features**

Externally, the property benefits from off-street parking for several cars, ensuring convenience for a busy family. The double garage offers further parking or could be used as a workshop or for storage. The rear garden is a good size to create a delightful outdoor space.