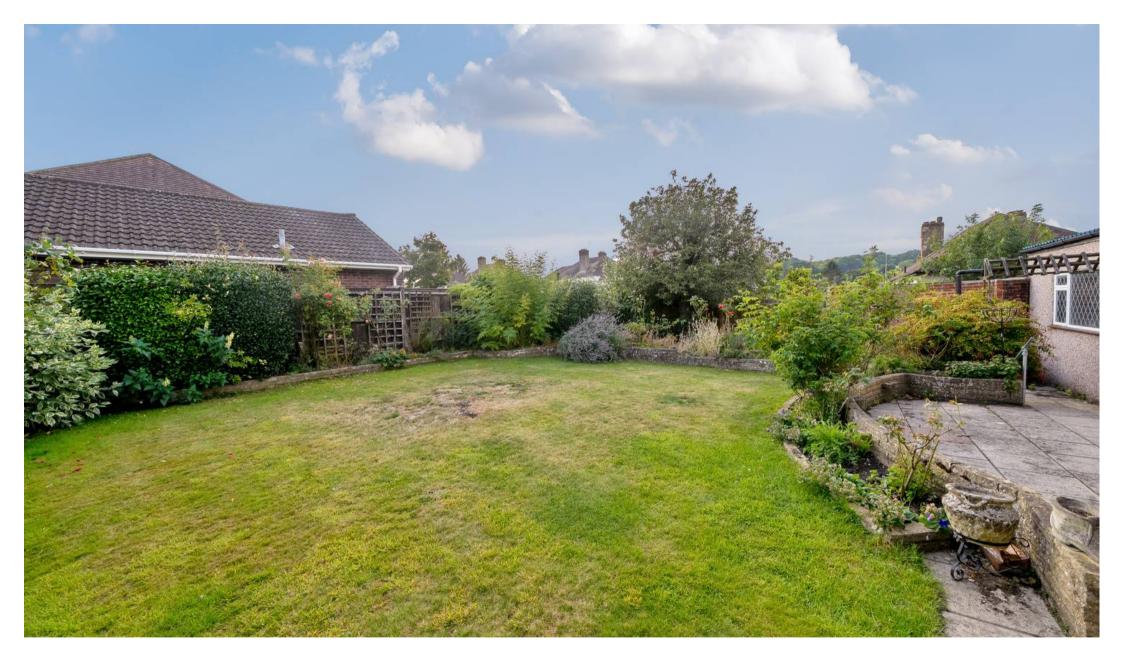

#### **External Features**

Externally, the property benefits from off-street parking for several cars, ensuring convenience for a busy family. The double garage offers further parking or could be used as a workshop or for storage. The rear garden is a good size to create a delightful outdoor space.