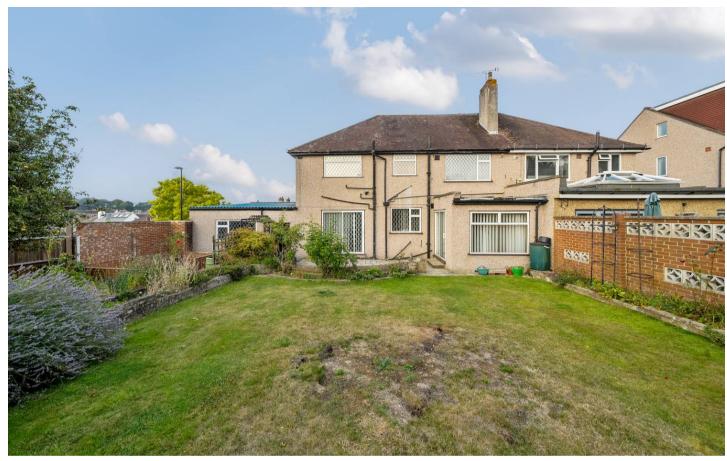

### **Accommodation Details**

Upon entering the property, you are greeted by a bright and spacious dual-aspect reception room, perfect for family gatherings and entertaining. The room features large patio doors that open directly onto the rear garden, allowing for a seamless blend of indoor and outdoor living.

#### **External Features**

Externally, the property benefits from off-street parking for several cars, ensuring convenience for a busy family. The double garage offers further parking or could be used as a workshop or for storage. The rear garden is a good size to create a delightful outdoor space.