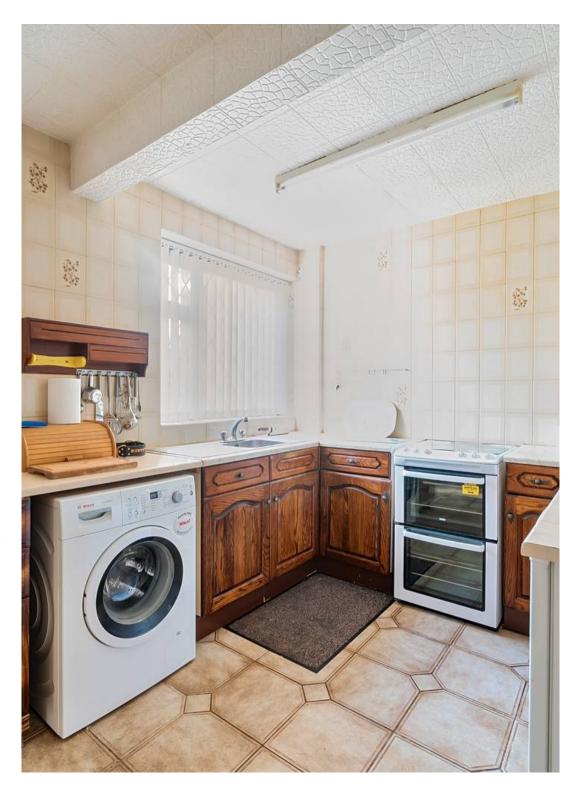

Adjacent to the main reception room is a second reception room, offering additional versatile space that could serve as a formal dining room, home office, or playroom. The kitchen/dining room is well-proportioned and provides ample space for family meals. For those with a vision, there is the potential to knock through into the reception room to create a stunning open-plan kitchen/diner, perfect for modern living.