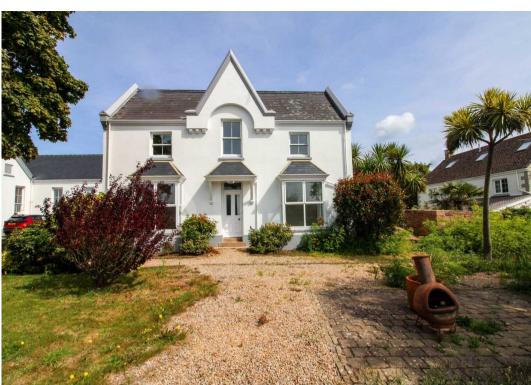

# Maison Scolaithe La Rue De La Croix Au Maitre

St. Martin, Jersey

- Four bedroom 2 bathroom Detached house in St Martin
- Situated in the middle of the parish and close to all amenities and school.
- Fully refurbished throughout and available immmediately
- Large sunny enclosed front gardens
- 2 Designated parking spaces and ample visitor parking accross the road
- Available to Entitled/Licensed applicants
- Sole agent

# Maison Scolaithe La Rue De La Croix Au Maitre

St. Martin, Jersey

A 4 bedroom 2 bathroom detached house situated in the middle of the parish close to all local amenities and the local school,briefly comprising of a brand new fully fitted eat-in kitchen,2 bright and sunny reception rooms overlooking the front gardens and has 2 designated parking spaces. The property has been completely refurbished and available on a longterm lease to Entitled/Licensed applicants.