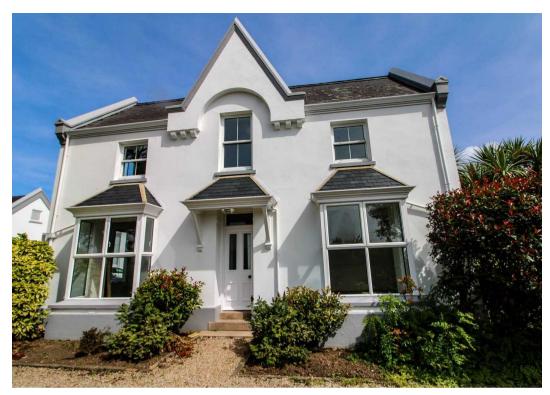

# Maison Scolaithe La Rue De La Croix Au Maitre

St. Martin, Jersey

- Four bedroom 2 bathroom Detached house in St Martin
- Situated in the middle of the parish and close to all amenities and school.
- Fully refurbished throughout and available immmediately
- Large sunny enclosed front gardens
- 2 Designated parking spaces and ample visitor parking accross the road
- Available to Entitled/Licensed applicants
- Sole agent

# Maison Scolaithe La Rue De La Croix Au Maitre

St. Martin, Jersey

A 4 bedroom 2 bathroom detached house situated in the middle of the parish close to all local amenities and the local school,briefly comprising of a brand new fully fitted eat-in kitchen,2 bright and sunny reception rooms overlooking the front gardens and has 2 designated parking spaces. The property has been completely refurbished and available on a longterm lease to Entitled/Licensed applicants.