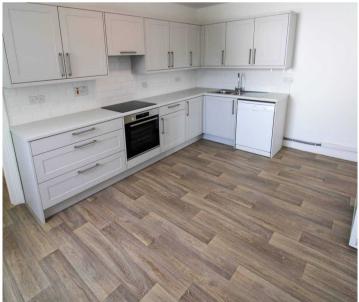

### Living

2 bright and sunny receptions overlooking the front gardens. Fully fitted new kitchen with integrated appliances. Separate utility area in hallway.

### Services

All Mains (No gas). Electric heating. Fibre Broadband. All new Amtico flooring and carpets. No window blinds or Curtains. No white goods supplied. Pets by arrangement. Garden maintained monthly. Long term lease available and references essential.