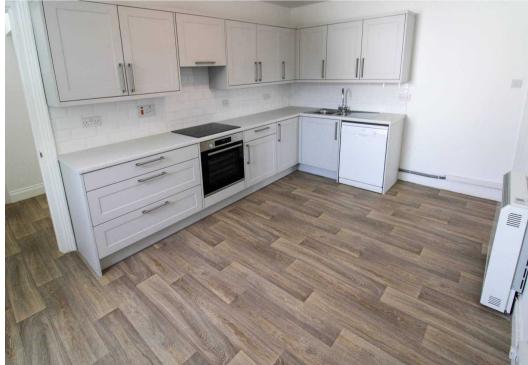

### Living

2 bright and sunny receptions overlooking the front gardens. Fully fitted new kitchen with integrated appliances. Separate utility area in hallway.