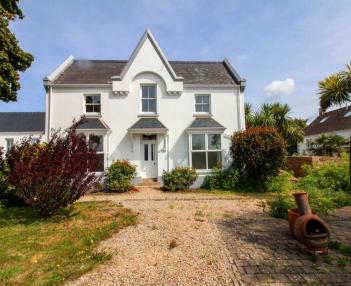

# Maison Scolaithe La Rue De La Croix Au Maitre

St. Martin, Jersey

- Four bedroom 2 bathroom Detached house in St Martin
- Situated in the middle of the parish and close to all amenities and school.
- Fully refurbished throughout and available immmediately
- Large sunny enclosed front gardens
- 2 Designated parking spaces and ample visitor parking accross the road
- Available to Entitled/Licensed applicants
- Sole agent

# Maison Scolaithe La Rue De La Croix Au Maitre

St. Martin, Jersey

A 4 bedroom 2 bathroom detached house situated in the middle of the parish close to all local amenities and the local school,briefly comprising of a brand new fully fitted eat-in kitchen,2 bright and sunny reception rooms overlooking the front gardens and has 2 designated parking spaces. The property has been completely refurbished and available on a longterm lease to Entitled/Licensed applicants.