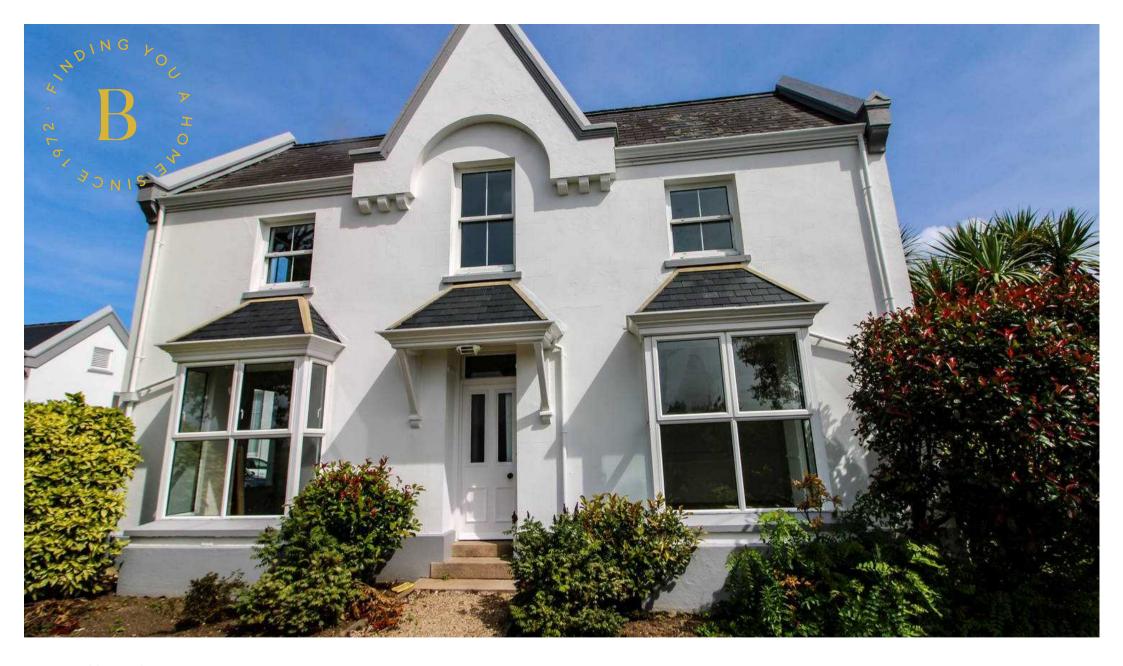

# Maison Scolaithe La Rue De La Croix Au Maitre

St. Martin, Jersey

- Four bedroom 2 bathroom Detached house in St Martin
- Situated in the middle of the parish and close to all amenities and school.
- Fully refurbished throughout and available immmediately
- Large sunny enclosed front gardens
- 2 Designated parking spaces and ample visitor parking accross the road
- Available to Entitled/Licensed applicants
- Sole agent

# Maison Scolaithe La Rue De La Croix Au Maitre

St. Martin, Jersey

A 4 bedroom 2 bathroom detached house situated in the middle of the parish close to all local amenities and the local school,briefly comprising of a brand new fully fitted eat-in kitchen,2 bright and sunny reception rooms overlooking the front gardens and has 2 designated parking spaces. The property has been completely refurbished and available on a longterm lease to Entitled/Licensed applicants.