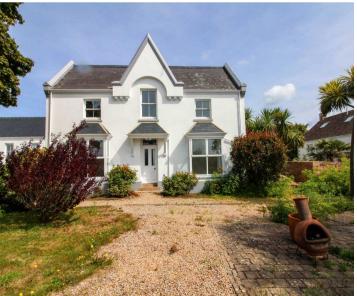

# Maison Scolaithe La Rue De La Croix Au Maitre

St. Martin, Jersey

- Four bedroom 2 bathroom Detached house in St Martin
- Situated in the middle of the parish and close to all amenities and school.
- Fully refurbished throughout and available immmediately
- Large sunny enclosed front gardens
- 2 Designated parking spaces and ample visitor parking accross the road
- Available to Entitled/Licensed applicants
- Sole agent

# Maison Scolaithe La Rue De La Croix Au Maitre

St. Martin, Jersey

A 4 bedroom 2 bathroom detached house situated in the middle of the parish close to all local amenities and the local school,briefly comprising of a brand new fully fitted eat-in kitchen,2 bright and sunny reception rooms overlooking the front gardens and has 2 designated parking spaces. The property has been completely refurbished and available on a longterm lease to Entitled/Licensed applicants.

### Living

2 bright and sunny receptions overlooking the front gardens. Fully fitted new kitchen with integrated appliances. Separate utility area in hallway.