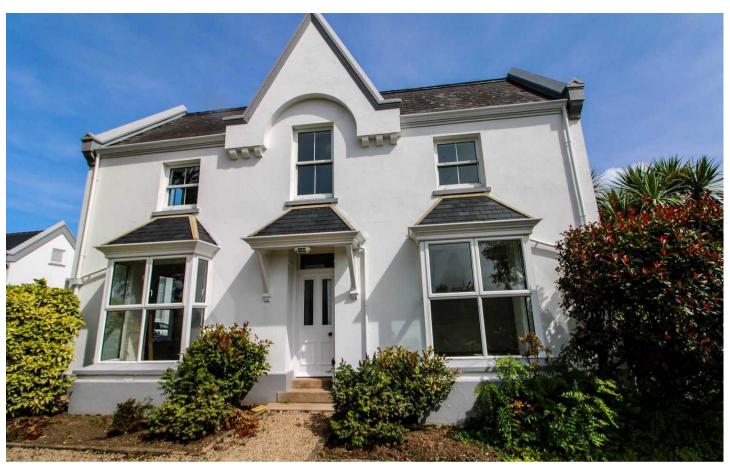

# Maison Scolaithe La Rue De La Croix Au Maitre

St. Martin, Jersey

- Four bedroom 2 bathroom Detached house in St Martin
- Situated in the middle of the parish and close to all amenities and school.
- Fully refurbished throughout and available immmediately
- Large sunny enclosed front gardens
- 2 Designated parking spaces and ample visitor parking accross the road
- Available to Entitled/Licensed applicants
- Sole agent

# Maison Scolaithe La Rue De La Croix Au Maitre

St. Martin, Jersey

A 4 bedroom 2 bathroom detached house situated in the middle of the parish close to all local amenities and the local school,briefly comprising of a brand new fully fitted eat-in kitchen,2 bright and sunny reception rooms overlooking the front gardens and has 2 designated parking spaces. The property has been completely refurbished and available on a longterm lease to Entitled/Licensed applicants.