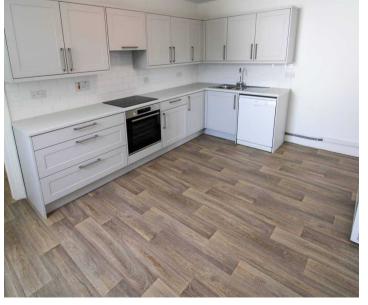

### Living

2 bright and sunny receptions overlooking the front gardens. Fully fitted new kitchen with integrated appliances. Separate utility area in hallway.