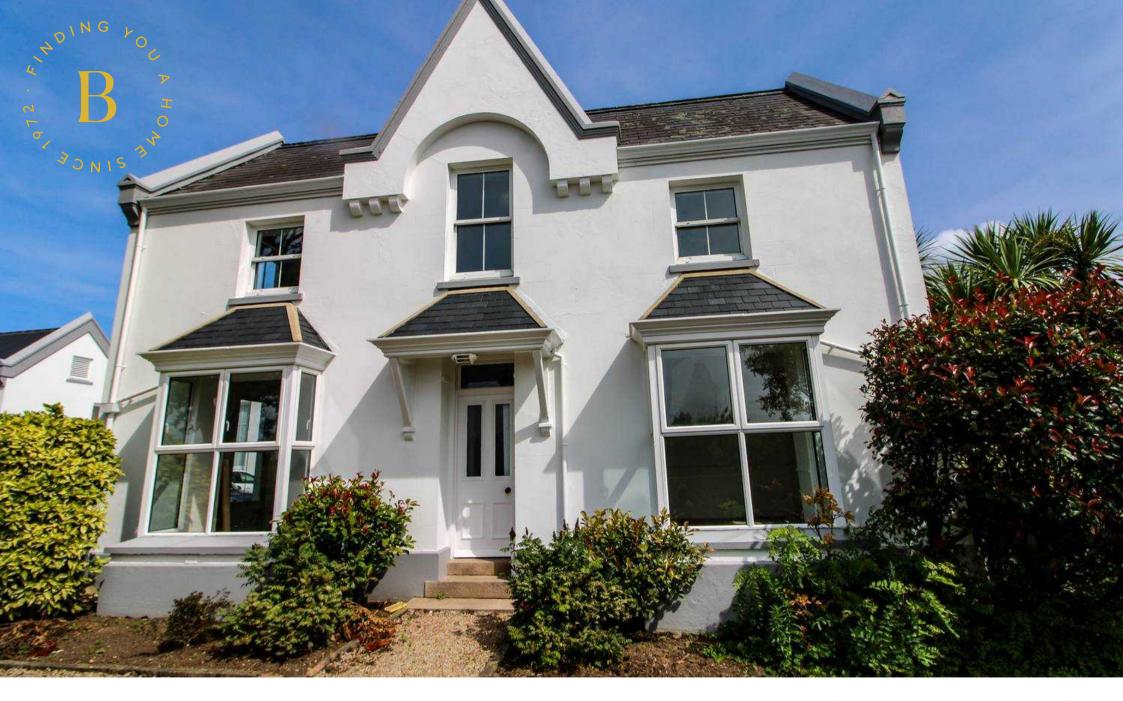

# Maison Scolaithe La Rue De La Croix Au Maitre

St. Martin, Jersey

- Four bedroom 2 bathroom Detached house in St Martin
- Situated in the middle of the parish and close to all amenities and school.
- Fully refurbished throughout and available immmediately
- Large sunny enclosed front gardens
- 2 Designated parking spaces and ample visitor parking accross the road
- Available to Entitled/Licensed applicants
- Sole agent

# Maison Scolaithe La Rue De La Croix Au Maitre

St. Martin, Jersey

A 4 bedroom 2 bathroom detached house situated in the middle of the parish close to all local amenities and the local school,briefly comprising of a brand new fully fitted eat-in kitchen,2 bright and sunny reception rooms overlooking the front gardens and has 2 designated parking spaces. The property has been completely refurbished and available on a longterm lease to Entitled/Licensed applicants.