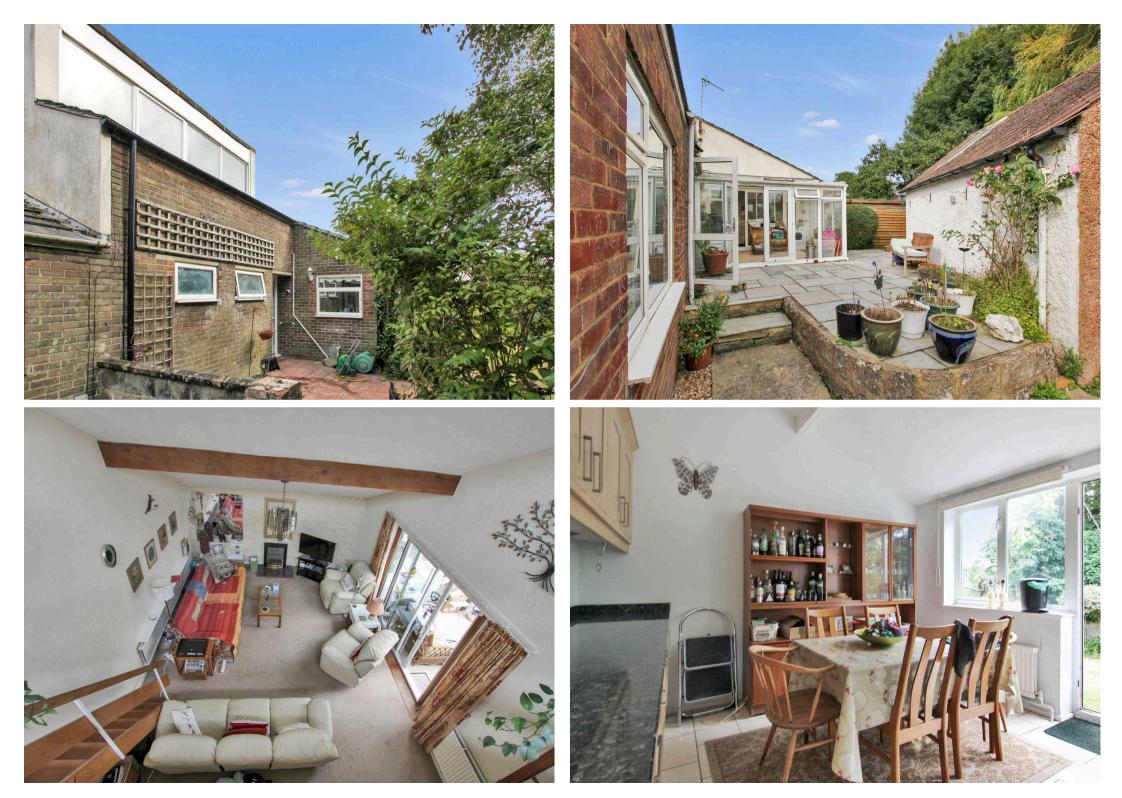

## 5 Sycamore Close

Dymchurch, Romney Marsh

Rarely available bungalow in peaceful Dymchurch village. Large living room, mezzanine floor, conservatory, 4 bedrooms. Kitchen with garden view. Workshop, off-street parking for 2 cars. Close to shops, beach. Schedule a viewing today! Council Tax band: C

Tenure: Freehold

- Four Bedroom
- End of Terrace Bungalow
- Large Living Room
- Kitchen/Diner
- Wrap Around Garden
- Workshop
- Central Location
- Suitable for a Growing Family

## Entrance Hall

Living Room 21' 9" x 14' 9" (6.62m x 4.50m)

**Mezzanine Floor** 14' 7" x 6' 10" (4.45m x 2.09m)

**Conservatory** 10' 0" x 12' 10" (3.04m x 3.92m)

**Kitchen / Diner** 11' 4" x 19' 0" (3.45m x 5.80m)