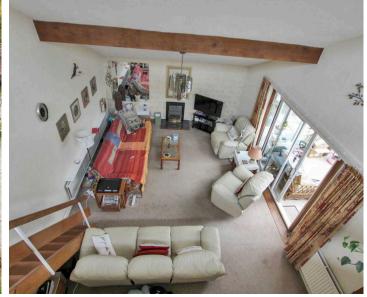

## 5 Sycamore Close

Dymchurch, Romney Marsh

Rarely available bungalow in peaceful Dymchurch village. Large living room, mezzanine floor, conservatory, 4 bedrooms. Kitchen with garden view. Workshop, off-street parking for 2 cars. Close to shops, beach. Schedule a viewing today! Council Tax band: C

## Entrance Hall

Living Room 21' 9" x 14' 9" (6.62m x 4.50m)

**Mezzanine Floor** 14' 7" x 6' 10" (4.45m x 2.09m)

**Conservatory** 10' 0" x 12' 10" (3.04m x 3.92m)

**Kitchen / Diner** 11' 4" x 19' 0" (3.45m x 5.80m)