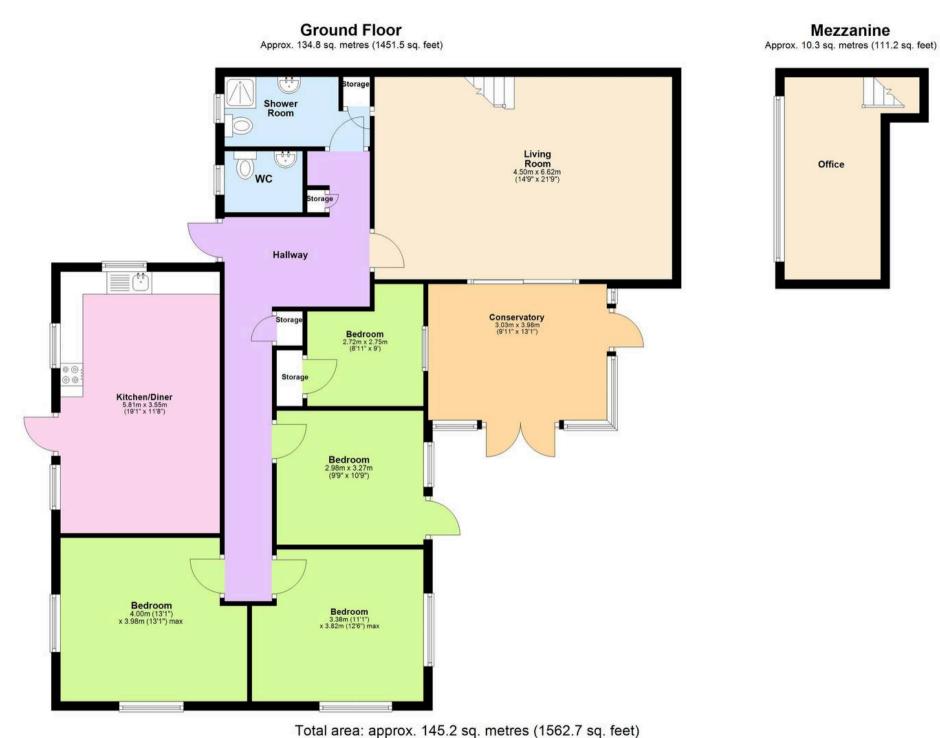

## Entrance Hall

Living Room 21' 9" x 14' 9" (6.62m x 4.50m)

**Mezzanine Floor** 14' 7" x 6' 10" (4.45m x 2.09m)

**Conservatory** 10' 0" x 12' 10" (3.04m x 3.92m)

**Kitchen / Diner** 11' 4" x 19' 0" (3.45m x 5.80m)

**Bedroom** 13' 0" x 13' 1" (3.97m x 4.00m)

**Bedroom** 12' 7" x 11' 1" (3.84m x 3.39m)

**Bedroom** 9' 9" x 10' 6" (2.98m x 3.20m)

Bedroom 8' 5" x 8' 11" (2.56m x 2.73m)

**Shower Room** 10' 8" x 5' 1" (3.25m x 1.55m)

Wc

4' 4" x 5' 10" (1.33m x 1.78m)

Garden Workshop

Plans are for layout purposes only and not drawn to scale, with any doors, windows and other internal features merely intended as a guide. Plan produced using PlanUp. These particulars are intended to give a fair and reliable description of the property but no responsibility for any inaccuracy or error can be accepted and do not constitute an offer or contract. We have not tested any services or appliances (including central heating if fitted) referred to in these particulars and purchasers are advised to satisfy themselves as to the working order and condition. If a property is unoccupied at any time there may be reconnection charges for any switched off/disconnected or drained services or appliances. All measurements are approximate.