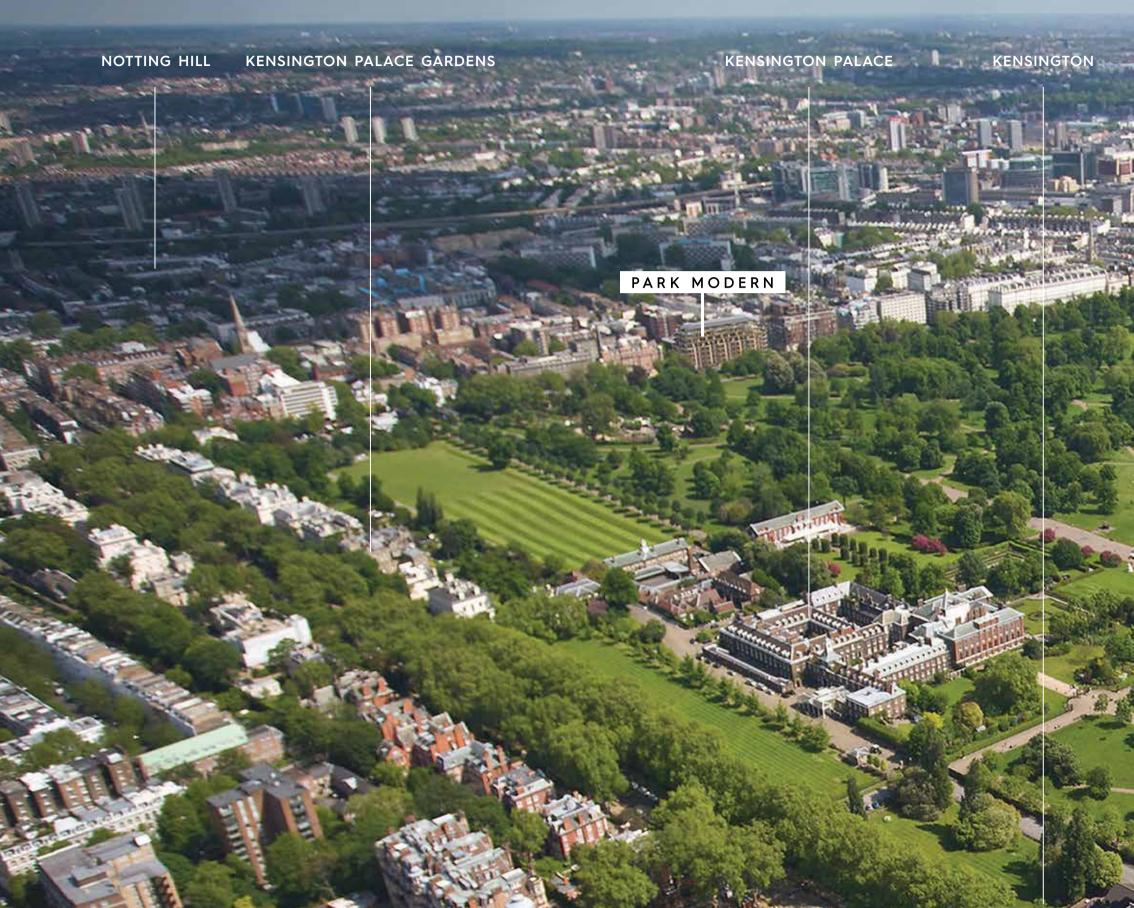

# PARK MODERN

Hyde Park, London

Park Modern is the finest new residential development on Hyde Park, overlooking the gardens of Kensington Palace. The large floor-to-ceiling windows flood the residences with natural light and frame spectacular south-facing views of the Royal Park and London's iconic skyline.

Park Modern is well-connected to Mayfair and the City and only a short stroll away from vibrant Notting Hill.

Park Modern forms part of the £2 billion regeneration of Queensway which includes Fenton Whelan's new gates into the park.