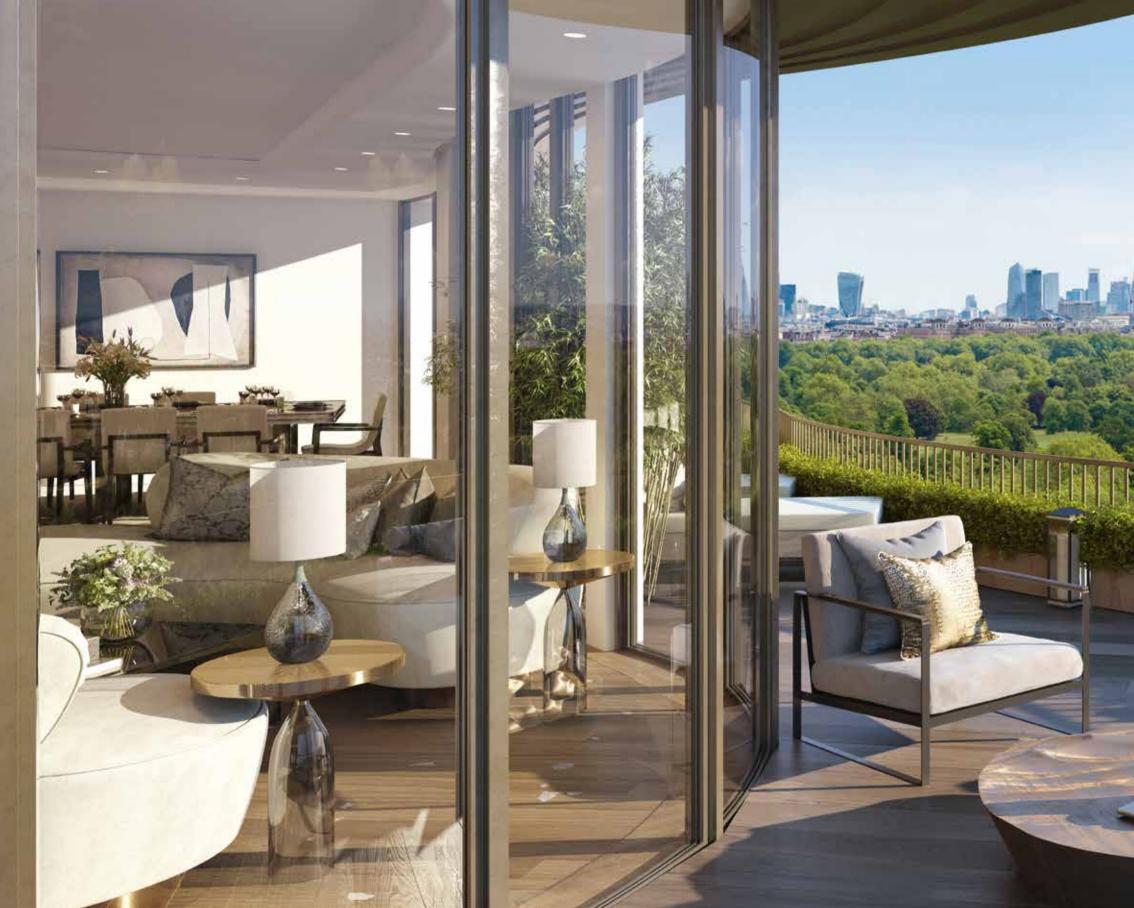

# PARK MODERN

Hyde Park, London

Park Modern is the finest new residential development on Hyde Park, overlooking the gardens of Kensington Palace. The large floor-to-ceiling windows flood the residences with natural light and frame spectacular south-facing views of the Royal Park and London's iconic skyline.

The building by award-winning developers Fenton Whelan will include 57 residences, including three penthouses with significant park-facing terraces and two mews houses.

Amenities include concierge and security, valet parking and private car park, 25m swimming pool, gym and spa, beauty salon and cinema.