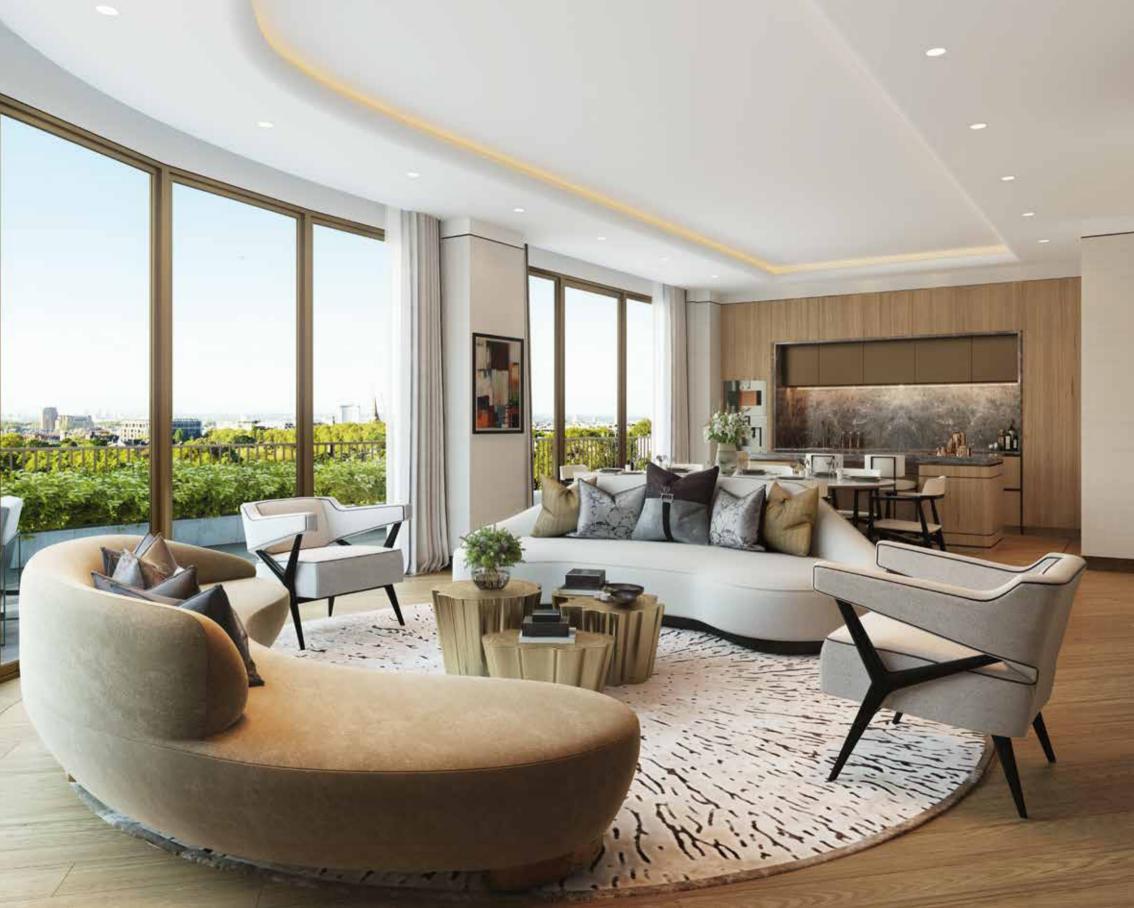

# PARK MODERN

Hyde Park, London

Park Modern is the finest new residential development on Hyde Park, overlooking the gardens of Kensington Palace. The large floor-to-ceiling windows flood the residences with natural light and frame spectacular south-facing views of the Royal Park and London's iconic skyline.

The building by award-winning developers Fenton Whelan will include 57 residences, including three penthouses with significant park-facing terraces and two mews houses.

Amenities include concierge and security, valet parking and private car park, 25m swimming pool, gym and spa, beauty salon and cinema.