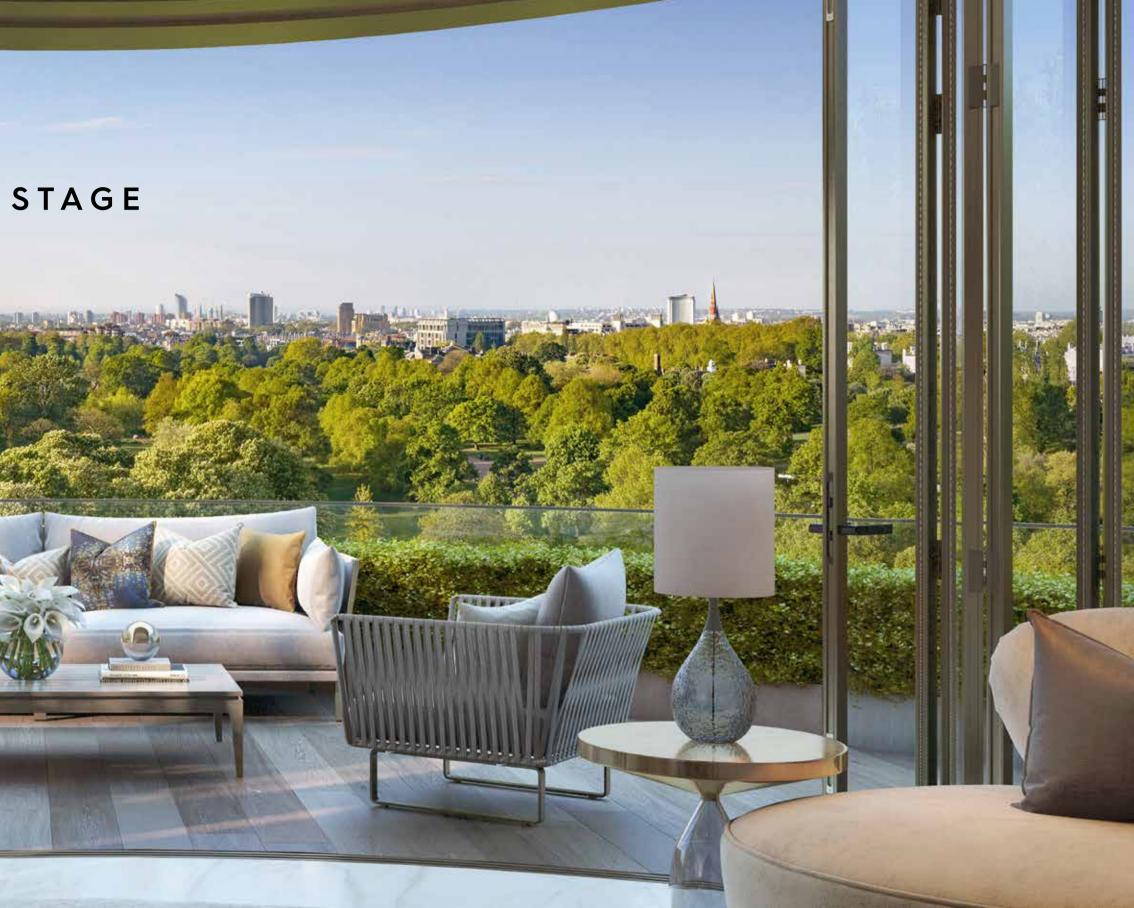

# PARK MODERN

Hyde Park, London

Park Modern is the finest new residential development on Hyde Park, overlooking the gardens of Kensington Palace. The large floor-to-ceiling windows flood the residences with natural light and frame spectacular south-facing views of the Royal Park and London's iconic skyline.

The building by award-winning developers Fenton Whelan will include 57 residences, including three penthouses with significant park-facing terraces and two mews houses.

Amenities include concierge and security, valet parking and private car park, 25m swimming pool, gym and spa, beauty salon and cinema.