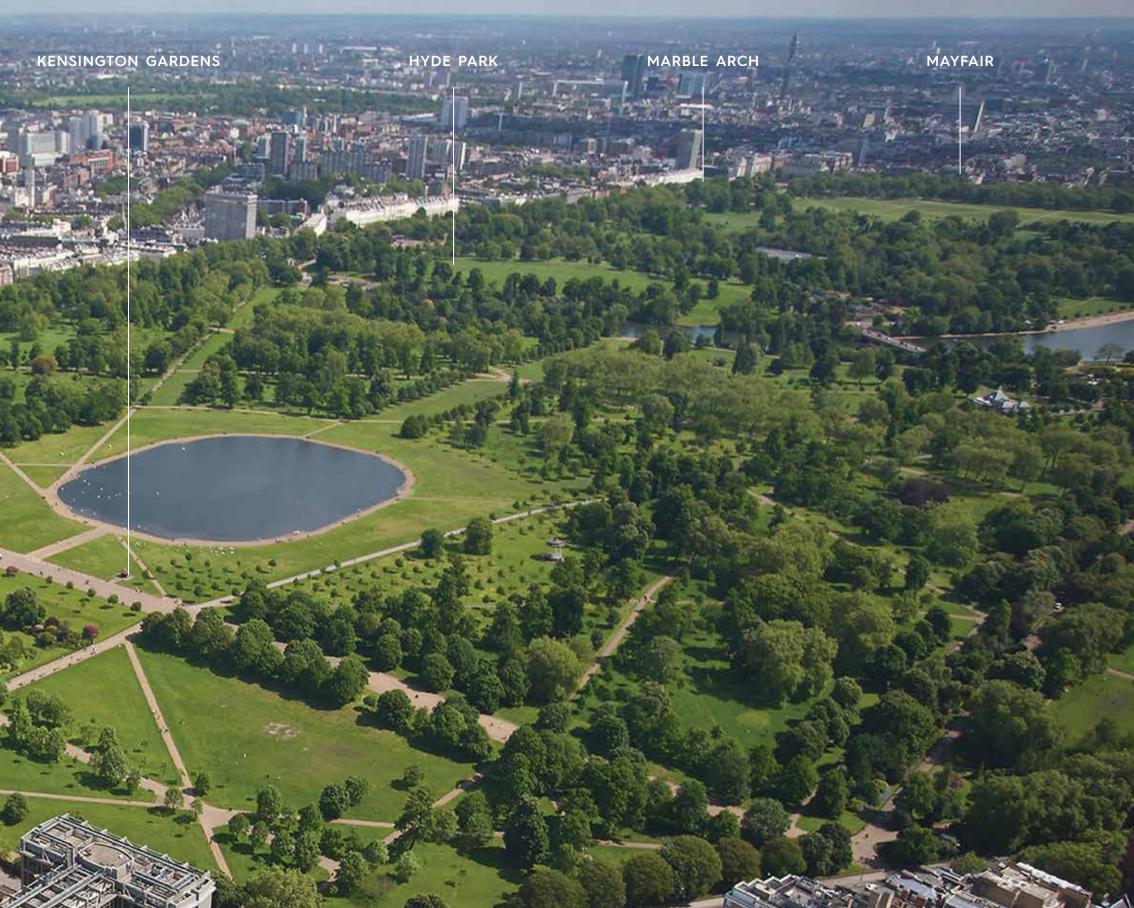

# PARK MODERN

Hyde Park, London

Park Modern is the finest new residential development on Hyde Park, overlooking the gardens of Kensington Palace. The large floor-to-ceiling windows flood the residences with natural light and frame spectacular south-facing views of the Royal Park and London's iconic skyline.

For residents of Park Modern, the park is part of daily life. Hyde Park hosts a range of leisure activities as well as events such as the Serpentine Galleries Summer Pavilion, the British Summertime Hyde Park concert series and Winter Wonderland.