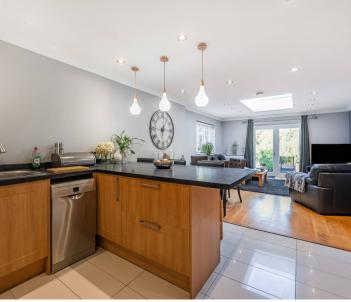

As you step into the property, you're greeted by a spacious entrance hall leading to a fantastic open-plan kitchen/sitting room. This bright and airy space is perfect for both relaxed family gatherings and more formal entertaining, with ample room for dining and lounging. The modern kitchen is equipped with high-quality appliances and plenty of storage, making it a true hub of the home.

In addition to the main residence, this property includes a fantastic two-bedroom split-level annex with its own private entrance. The annex features an open-plan kitchen/living room with doors that open directly onto the rear garden, creating a seamless indoor-outdoor living experience. Two comfortable bedrooms and a well-appointed bathroom make this annex an ideal space for extended family, quests, or as a potential rental opportunity.