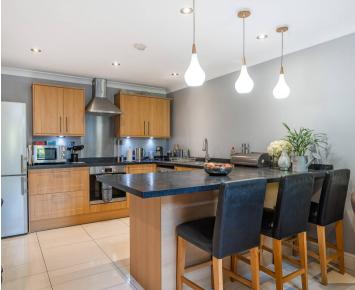

As you step into the property, you're greeted by a spacious entrance hall leading to a fantastic open-plan kitchen/sitting room. This bright and airy space is perfect for both relaxed family gatherings and more formal entertaining, with ample room for dining and lounging. The modern kitchen is equipped with high-quality appliances and plenty of storage, making it a true hub of the home.