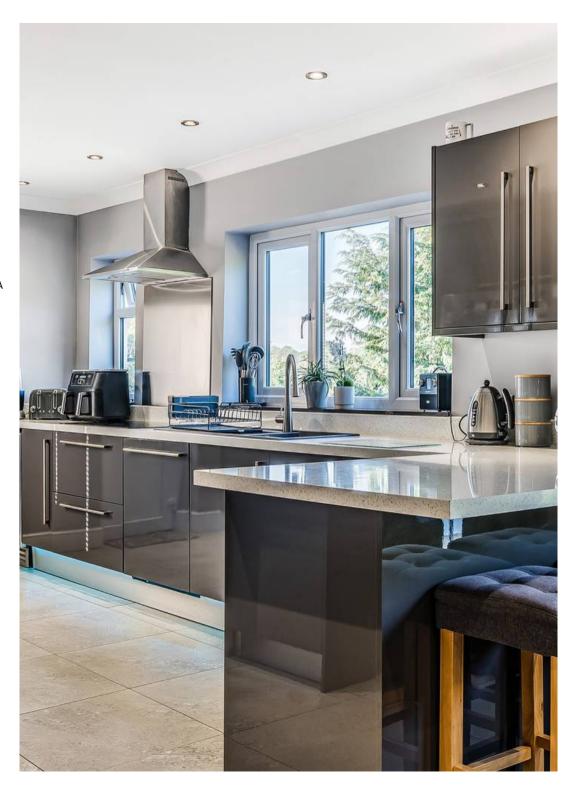

As you step into the property, you're greeted by a spacious entrance hall leading to a fantastic open-plan kitchen/sitting room. This bright and airy space is perfect for both relaxed family gatherings and more formal entertaining, with ample room for dining and lounging. The modern kitchen is equipped with high-quality appliances and plenty of storage, making it a true hub of the home.

Also on the ground floor is a versatile room that can serve as a bedroom or additional reception room, offering flexibility to suit your needs. A well-appointed bathroom with both a bath and shower completes the ground floor accommodation, providing convenience for guests or ground-level living.