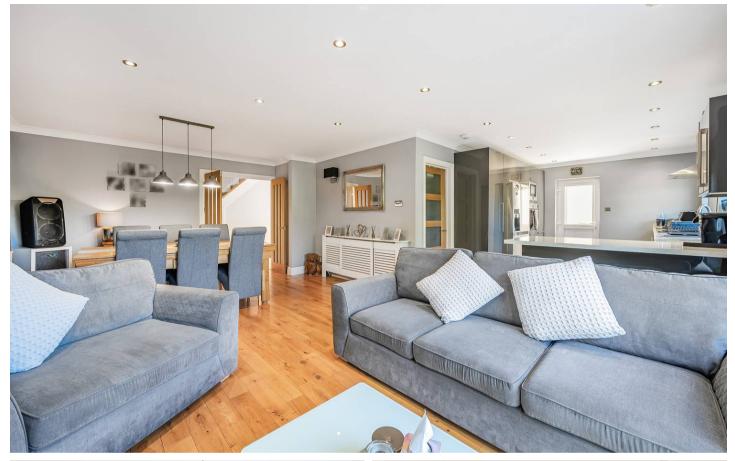

As you step into the property, you're greeted by a spacious entrance hall leading to a fantastic open-plan kitchen/sitting room. This bright and airy space is perfect for both relaxed family gatherings and more formal entertaining, with ample room for dining and lounging. The modern kitchen is equipped with high-quality appliances and plenty of storage, making it a true hub of the home.

Also on the ground floor is a versatile room that can serve as a bedroom or additional reception room, offering flexibility to suit your needs. A well-appointed bathroom with both a bath and shower completes the ground floor accommodation, providing convenience for guests or ground-level living.