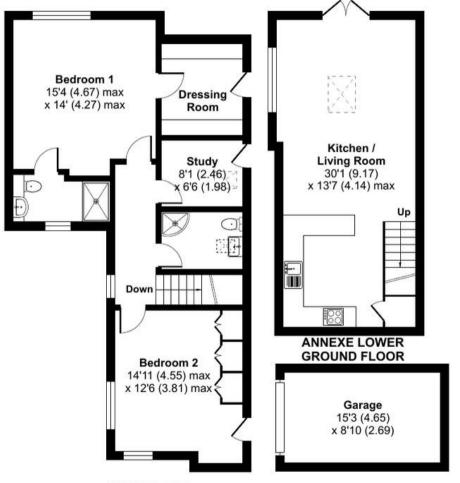

## Bedroom 1 14'8 (4.47) Kitchen x 13'9 (4.19) max Sitting Room 28'6 (8.69) max x 21'6 (6.55) max Utility Down **Bedroom 2** 13'10 (4.22) x 8'6 (2.59) Bedroom 4 Bedroom 3 15'1 (4.60) 12'8 (3.86) into bay x 6'10 (2.08) x 11'9 (3.58) **GROUND FLOOR /**

## Searchwood Road, Warlingham, CR6

**Denotes restricted** head height

Approximate Area = 1744 sq ft / 162 sq m Limited Use Area(s) = 881 sq ft / 81.8 sq m Garage = 135 sq ft / 12.5 sq m Total = 2760 sq ft / 256.4 sq m

For identification only - Not to scale

**FIRST FLOOR** 

ANNEXE GROUND FLOOR