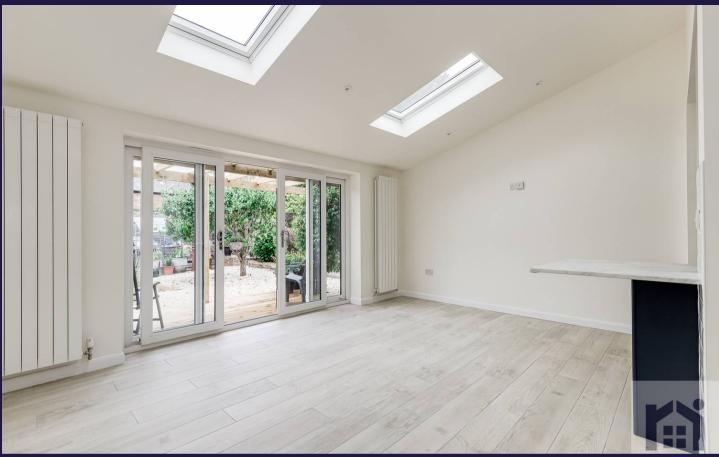

A stunning three bedroom semi detached property with almost 1300 square feet of accommodation, in a popular location within easy reach of village amenities, primary transport routes and excellent shoods. This family home is available with no upward chain. To the front a wide pathway leads past the driveway to the main entrance. Step into the welcoming hallway with understairs storage cupboard and downstairs cloakroom, comprising wc and wash hand basin, and from there into the spacious living room. To the rear is the heart of the house in the form of an impressive family kitchen dining room. This fantastic room is the perfect place to entertain, socialise and relax for all the family. The modern kitchen offers plenty of natural light with plenty of work surfaces and electrical points, a range of wall and base units and integrated appliances including electric oven and hob, dishwasher, washing machine and wine cooler. To the first floor are two double bedrooms with television points and the elegant bathroom with tiled flooring and elevations, panelled bath with rainfall mixer shower over, wc, ladder heated towel rail and wash hand basin. The master bedroom is on the second floor with en suite comprising shower cubicle, wc, heated towel rail and wash hand basin. Outside, the low maintenance rear garden benefits from a raised decked area with pergola and is south facing and private, making it the perfect place to relax and entertain. There is a large pear tree in the middle of the garden - planted by the original owners to mark the name of the road -surrounded by raised beds for planting and a greenhouse for the keen gardeners.