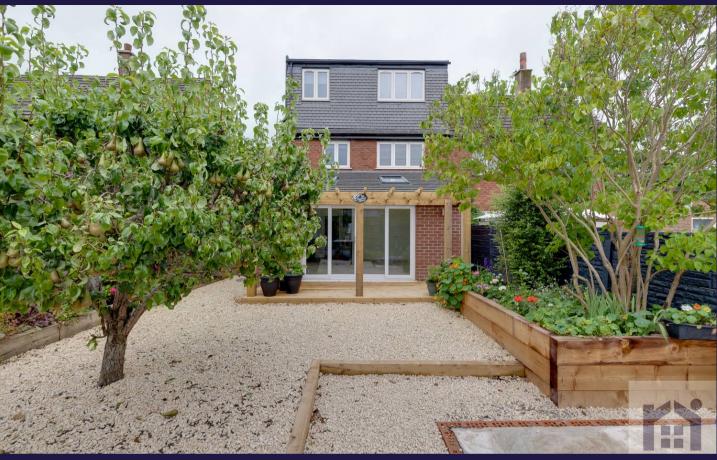

A stunning three bedroom semi detached property with almost 1300 square feet of accommodation, in a popular location within easy reach of village amenities, primary transport routes and excellent shoods. This family home is available with no upward chain. To the front a wide pathway leads past the driveway to the main entrance. Step into the welcoming hallway with understairs storage cupboard and downstairs cloakroom, comprising wc and wash hand basin, and from there into the spacious living room. To the rear is the heart of the house in the form of an impressive family kitchen dining room. This fantastic room is the perfect place to entertain, socialise and relax for all the family. The modern kitchen offers plenty of natural light with plenty of work surfaces and electrical points, a range of wall and base units and integrated appliances including electric oven and hob, dishwasher, washing machine and wine cooler. To the first floor are two double bedrooms with television points and the elegant bathroom with tiled flooring and elevations, panelled bath with rainfall mixer shower over, wc, ladder heated towel rail and wash hand basin. The master bedroom is on the second floor with en suite comprising shower cubicle, wc, heated towel rail and wash hand basin. Outside, the low maintenance rear garden benefits from a raised decked area with pergola and is south facing and private, making it the perfect place to relax and entertain. There is a large pear tree in the middle of the garden - planted by the original owners to mark the name of the road -surrounded by raised beds for planting and a greenhouse for the keen gardeners.