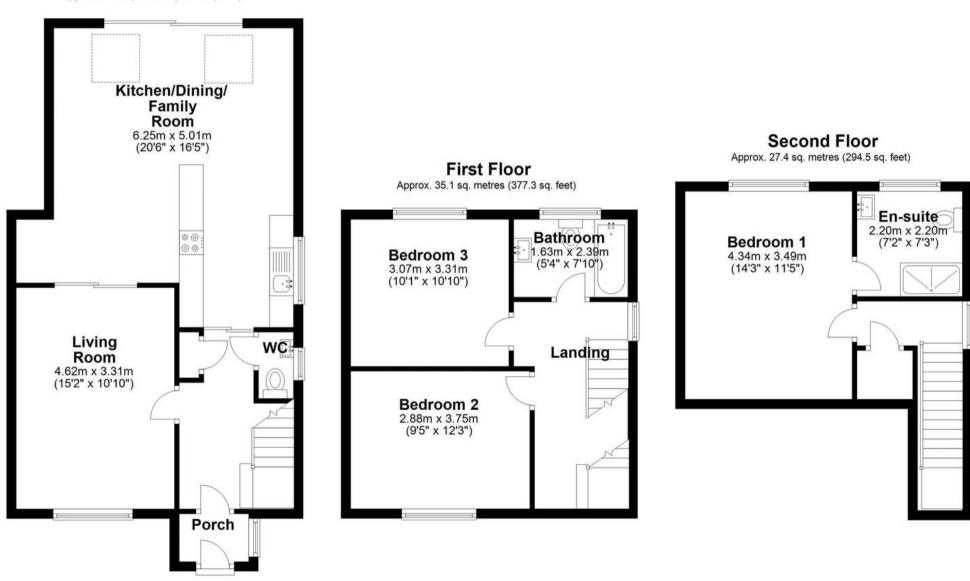

## **Ground Floor**

Approx. 56.7 sq. metres (610.3 sq. feet)

Total area: approx. 119.1 sq. metres (1282.1 sq. feet)