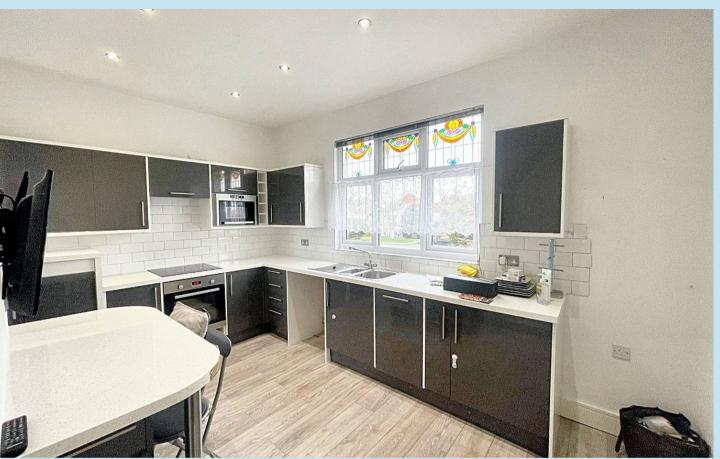

#### Kitchen

13' 10" x 9' 0" (4.22m x 2.74m)

Fitted base and eye level units with rolled edge work surfaces, inset one and a half bowl sink unit with mixer tap, built in electric oven and gas hob with extractor hood over, tiled splashbacks, window to rear, plumbing for washing machine, radiator.