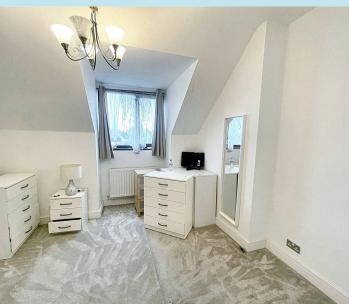

led splashbacks, window to rear, plumbing for washing machine, radiator.

### Bedroom 1

15' 0" x 9' 0" (4.57m x 2.74m)

Window to rear, coved ad textured ceiling, fitted mirror fronted wardrobes to one wall, radiator.

#### Bathroom

8' 0" x 7' 0" (2.44m x 2.13m)

Comprising bath with mixer tap and telephone shower attachment, pedestal wash hand basin, low level wc, fully tiled walls, radiator, two opaque windows to side.

## Second floor landing

Picture rail, skylight.

#### Bedroom 2

11' 0" x 11' 0" (3.35m x 3.35m)

Double glazed window to rear, radiator, door to en suite bathroom.

#### **En Suite Shower Room**

Comprising shower cubicle, pedestal wash hand basin, low level wc, part tiled walls, radiator.

#### Bedroom 3

Window to front with views towards the estuary radiator.









## Rear Garden

Access via the side of the building, laid to lawn with established fruit trees and shrubs with fencing to boundaries.

## Off street

1 Parking Space

Parking space to the front of the property.



1ST FLOOR APPROX. FLOOR AREA 587 SQ.FT. (54.5 SQ.M.)

#### TOTAL APPROX. FLOOR AREA 896 SQ.FT. (83.2 SQ.M.)

Whilst every attempt has been made to ensure the accuracy of the floor plan contained here, measurements of doors, windows, rooms and any other items are approximate and no responsibility is taken for any error, omission, or mis-statement. This plan is for illustrative purposes only and should be used as such by any prospective purchaser. The services, systems and appliances shown have not been tested and no guarantee as to their operability or efficiency can be given.