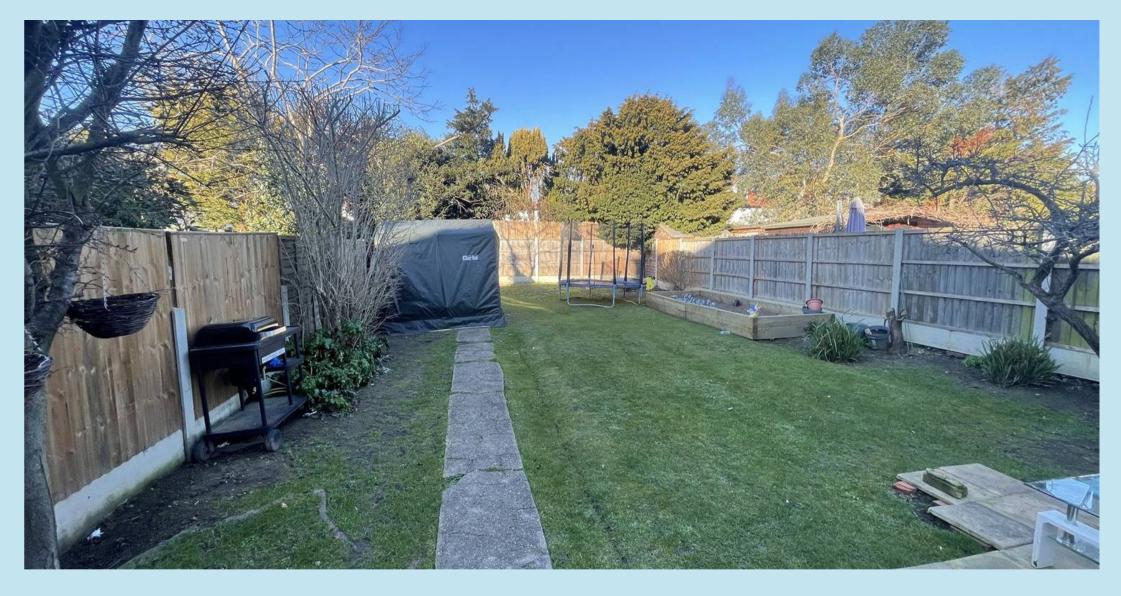

## Rear Garden

Access via the side of the building, laid to lawn with established fruit trees and shrubs with fencing to boundaries.