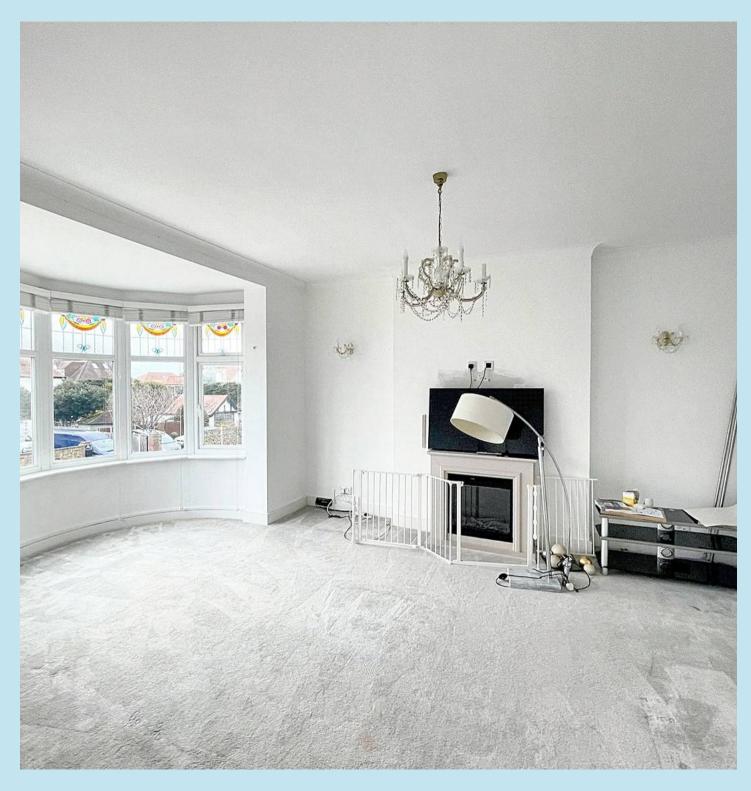

# Lounge

19' 0" x 13' 0" (5.79m x 3.96m)

Into bay. Double glazed bay window to front, feature fireplace with hardwood mantle, coved cornice to ceiling, radiator, archway through to dining area.

## **Dining Room**

12' 0" x 9' 0" (3.66m x 2.74m)

Window to front with views of the estuary, radiator, coved cornice to ceiling.