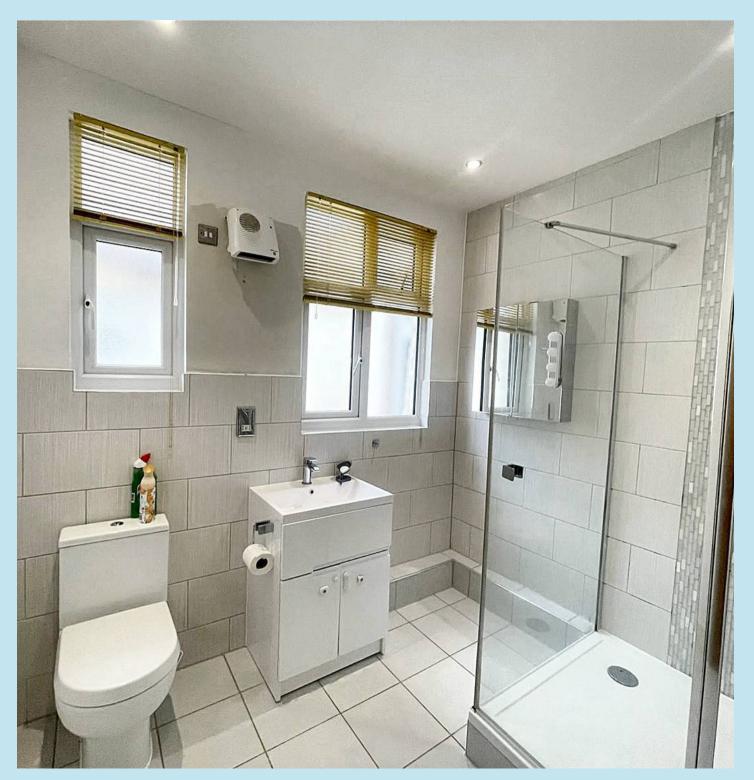

#### Bathroom

8' 0" x 7' 0" (2.44m x 2.13m)

Comprising bath with mixer tap and telephone shower attachment, pedestal wash hand basin, low level wc, fully tiled walls, radiator, two opaque windows to side.

#### **En Suite Shower Room**

Comprising shower cubicle, pedestal wash hand basin, low level wc, part tiled walls, radiator.