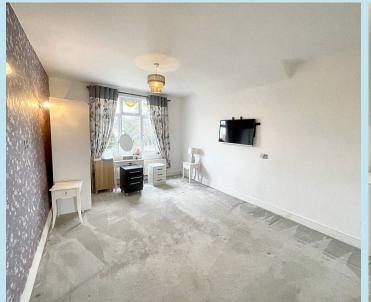

### Bedroom 1

15' 0" x 9' 0" (4.57m x 2.74m)

Window to rear, coved ad textured ceiling, fitted mirror fronted wardrobes to one wall, radiator.

#### Bedroom 2

11' 0" x 11' 0" (3.35m x 3.35m)

Double glazed window to rear, radiator, door to en suite bathroom.

#### Bedroom 3

Window to front with views towards the estuary radiator.