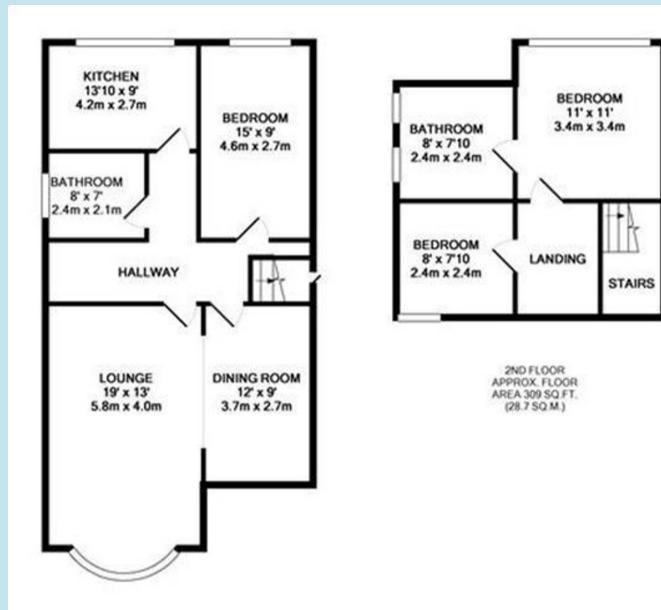

## Hallway

Approached via hardwood entrance door with staircase leading up to the hallway. Radiator, coved cornice, staircase to second floor.

# Lounge

19' 0" x 13' 0" (5.79m x 3.96m)

Into bay. Double glazed bay window to front, feature fireplace with hardwood mantle, coved cornice to ceiling, radiator, archway through to dining area.

## **Dining Room**

12' 0" x 9' 0" (3.66m x 2.74m)

Window to front with views of the estuary, radiator, coved cornice to ceiling.

#### Kitchen

13' 10" x 9' 0" (4.22m x 2.74m)

Fitted base and eye level units with rolled edge work surfaces, inset one and a half bowl sink unit with mixer tap, built in electric oven and gas hob with extractor hood over, tiled splashbacks, window to rear, plumbing for washing machine, radiator.

#### Bathroom

8' 0" x 7' 0" (2.44m x 2.13m)

Comprising bath with mixer tap and telephone shower attachment, pedestal wash hand basin, low level wc, fully tiled walls, radiator, two opaque windows to side.

## Second floor landing

Picture rail, skylight.

#### Bedroom 2

11' 0" x 11' 0" (3.35m x 3.35m)

Double glazed window to rear, radiator, door to en suite bathroom.

#### **En Suite Shower Room**

Comprising shower cubicle, pedestal wash hand basin, low level wc, part tiled walls, radiator.

#### Bedroom 3

Window to front with views towards the estuary radiator.

## Off street

1 Parking Space

Parking space to the front of the property.

1ST FLOOR APPROX. FLOOR AREA 587 SQ.FT. (54.5 SQ.M.)

#### TOTAL APPROX. FLOOR AREA 896 SQ.FT. (83.2 SQ.M.)

Whilst every attempt has been made to ensure the accuracy of the floor plan contained here, measurements of doors, windows, rooms and any other items are approximate and no responsibility is taken for any error, omission, or mis-statement. This plan is for illustrative purposes only and should be used as such by any prospective purchaser. The services, systems and appliances shown have not been tested and no guarantee as to their operability or efficiency can be given.