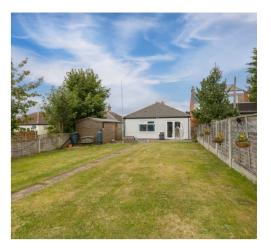

The property is approached via a brick weave driveway housing off road parking for several cars with gated access to the rear gardens via both sides of the property. There is a gated storage area which leads to a timber shed.

The south facing rear gardens are mainly laid to lawn with a paved patio area and a pathway leading to a rear gate which has access to further parking, this parking area is accessed via a private road (shared with the neighbouring properties). The rear garden also has a good size shed which is split into two with power and light.