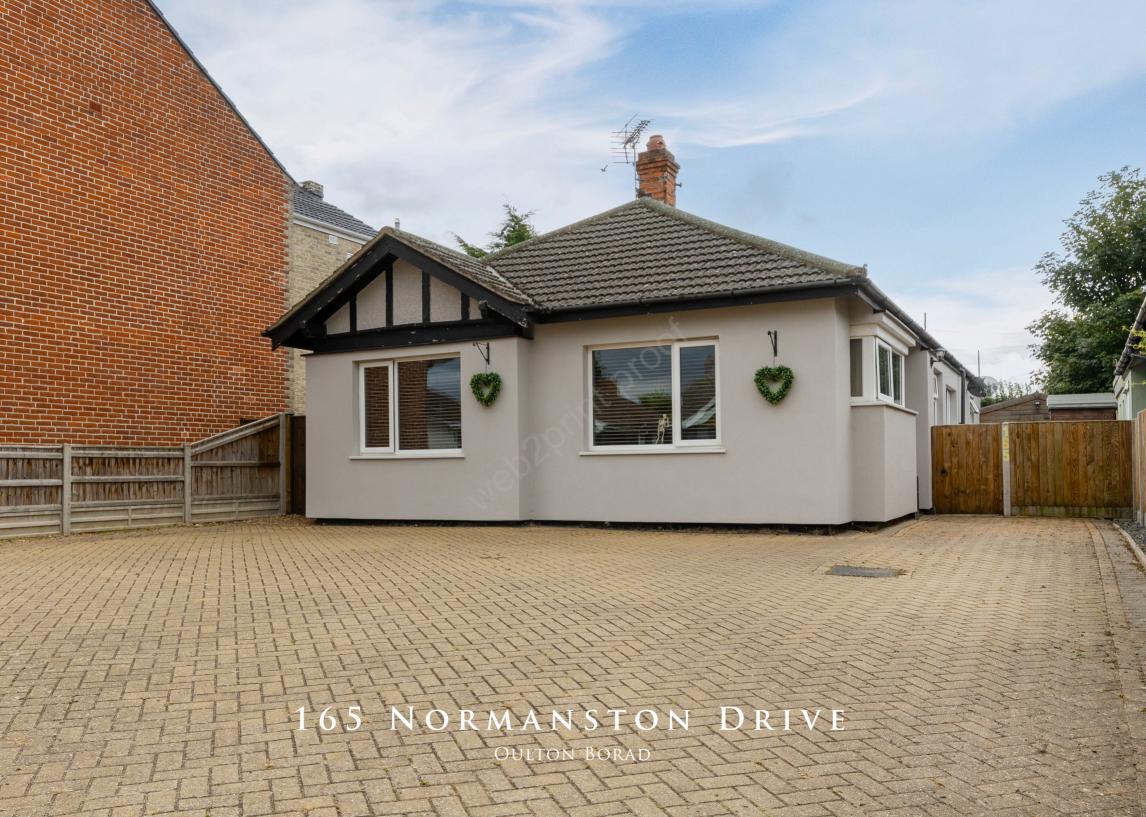

We are delighted to offer this deceptively spacious detached three bungalow situated in the desirable location of Oulton Broad.

Entering the property into the entrance hall, two of the bedrooms are located to the left with windows to the front aspect of the property, bedroom 2 also benefits from a box bay window to the side aspect, there is also a family bathroom. airing cupboard and the generous master bedroom with a window to the side aspect. All the bedrooms are double bedrooms offering flexibility and space. The kitchen breakfast room is located off the entrance hall and has windows to the side aspect. There is a door leading from the kitchen through to a rear hallway. The rear hallway has a large 5ft cupboard housing the gas boiler, and doors leading to the shower room and the 19ft lounge diner, the lounge diner has French doors opening to the rear gardens and a window facing the rear aspect.

The property is approached via a brick weave driveway housing off road parking for several cars with gated access to the rear gardens via both sides of the property. There is a gated storage area which leads to a timber shed.