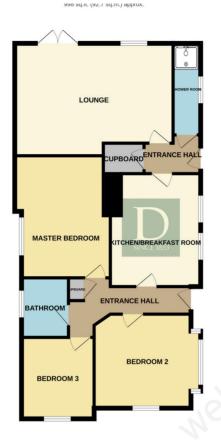

We are delighted to offer this deceptively spacious detached three bungalow situated in the desirable location of Oulton Broad.

Entering the property into the entrance hall, two of the bedrooms are located to the left with windows to the front aspect of the property, bedroom 2 also benefits from a box bay window to the side aspect, there is also a family bathroom. airing cupboard and the generous master bedroom with a window to the side aspect. All the bedrooms are double bedrooms offering flexibility and space. The kitchen breakfast room is located off the entrance hall and has windows to the side aspect. There is a door leading from the kitchen through to a rear hallway. The rear hallway has a large 5ft cupboard housing the gas boiler, and doors leading to the shower room and the 19ft lounge diner, the lounge diner has French doors opening to the rear gardens and a window facing the rear aspect.

## **LOCAL AUTHORITY**

East Suffolk Council, Band B

POPULAR LOCATION

TOTAL FLOOR AREA: 998 sq.ft. (92.7 sq.m.) approx.

Residential Agricultural Commercial On Site Auctions Property Management Building Consultancy Auction Rooms Holiday Cottages