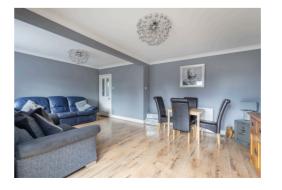

We are delighted to offer this deceptively spacious detached three bungalow situated in the desirable location of Oulton Broad.

Entering the property into the entrance hall, two of the bedrooms are located to the left with windows to the front aspect of the property, bedroom 2 also benefits from a box bay window to the side aspect, there is also a family bathroom. airing cupboard and the generous master bedroom with a window to the side aspect. All the bedrooms are double bedrooms offering flexibility and space. The kitchen breakfast room is located off the entrance hall and has windows to the side aspect. There is a door leading from the kitchen through to a rear hallway. The rear hallway has a large 5ft cupboard housing the gas boiler, and doors leading to the shower room and the 19ft lounge diner, the lounge diner has French doors opening to the rear gardens and a window facing the rear aspect.