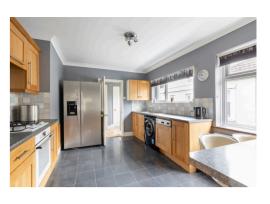

We are delighted to offer this deceptively spacious detached three bungalow situated in the desirable location of Oulton Broad.

Entering the property into the entrance hall, two of the bedrooms are located to the left with windows to the front aspect of the property, bedroom 2 also benefits from a box bay window to the side aspect, there is also a family bathroom. airing cupboard and the generous master bedroom with a window to the side aspect. All the bedrooms are double bedrooms offering flexibility and space. The kitchen breakfast room is located off the entrance hall and has windows to the side aspect. There is a door leading from the kitchen through to a rear hallway. The rear hallway has a large 5ft cupboard housing the gas boiler, and doors leading to the shower room and the 19ft lounge diner, the lounge diner has French doors opening to the rear gardens and a window facing the rear aspect.