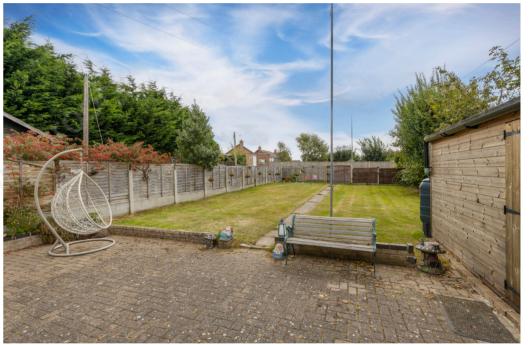

The property is approached via a brick weave driveway housing off road parking for several cars with gated access to the rear gardens via both sides of the property. There is a gated storage area which leads to a timber shed.

The south facing rear gardens are mainly laid to lawn with a paved patio area and a pathway leading to a rear gate which has access to further parking, this parking area is accessed via a private road (shared with the neighbouring properties). The rear garden also has a good size shed which is split into two with power and light.