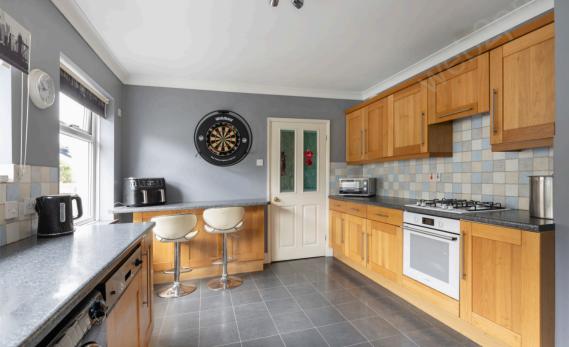

We are delighted to offer this deceptively spacious detached three bungalow situated in the desirable location of Oulton Broad.

Entering the property into the entrance hall, two of the bedrooms are located to the left with windows to the front aspect of the property, bedroom 2 also benefits from a box bay window to the side aspect, there is also a family bathroom. airing cupboard and the generous master bedroom with a window to the side aspect. All the bedrooms are double bedrooms offering flexibility and space. The kitchen breakfast room is located off the entrance hall and has windows to the side aspect. There is a door leading from the kitchen through to a rear hallway. The rear hallway has a large 5ft cupboard housing the gas boiler, and doors leading to the shower room and the 19ft lounge diner, the lounge diner has French doors opening to the rear gardens and a window facing the rear aspect.