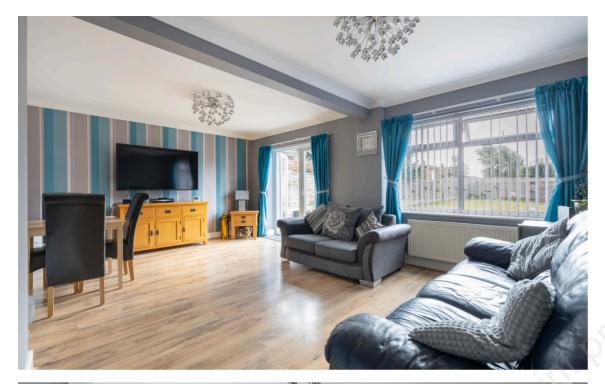

We are delighted to offer this deceptively spacious detached three bungalow situated in the desirable location of Oulton Broad.

Entering the property into the entrance hall, two of the bedrooms are located to the left with windows to the front aspect of the property, bedroom 2 also benefits from a box bay window to the side aspect, there is also a family bathroom. airing cupboard and the generous master bedroom with a window to the side aspect. All the bedrooms are double bedrooms offering flexibility and space. The kitchen breakfast room is located off the entrance hall and has windows to the side aspect. There is a door leading from the kitchen through to a rear hallway. The rear hallway has a large 5ft cupboard housing the gas boiler, and doors leading to the shower room and the 19ft lounge diner, the lounge diner has French doors opening to the rear gardens and a window facing the rear aspect.