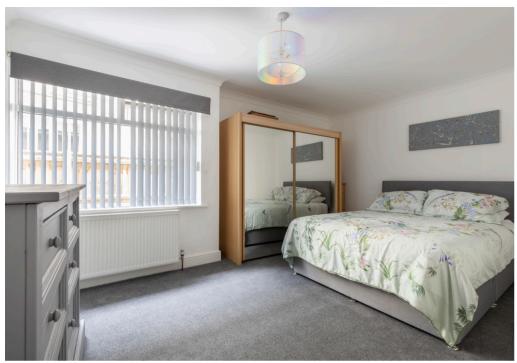

We are delighted to offer this deceptively spacious detached three bungalow situated in the desirable location of Oulton Broad.

Entering the property into the entrance hall, two of the bedrooms are located to the left with windows to the front aspect of the property, bedroom 2 also benefits from a box bay window to the side aspect, there is also a family bathroom. airing cupboard and the generous master bedroom with a window to the side aspect. All the bedrooms are double bedrooms offering flexibility and space. The kitchen breakfast room is located off the entrance hall and has windows to the side aspect. There is a door leading from the kitchen through to a rear hallway. The rear hallway has a large 5ft cupboard housing the gas boiler, and doors leading to the shower room and the 19ft lounge diner, the lounge diner has French doors opening to the rear gardens and a window facing the rear aspect.