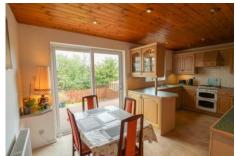

## KITCHEN/BREAKFAST ROOM

17' 2" x 12' 5" (5.23m x 3.78m) A range of high and low fitted kitchen units with contrasting worksurfaces and splashback tiling, integrated electric oven and four ring gas hob with overhead extractor fan, space for undercounter fridge and fullsize dishwasher, ceiling spotlights, uPVC double glazed window to the rear elevation and patio, sliding patio doors providing access to the rear garden, under cupboard lighting, internal door through to utility room, stainless steel sink and drainer unit with mixer tap.