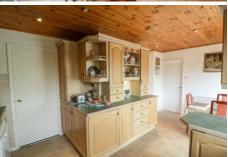

## KITCHEN/BREAKFAST ROOM

17' 2" x 12' 5" (5.23m x 3.78m) A range of high and low fitted kitchen units with contrasting worksurfaces and splashback tiling, integrated electric oven and four ring gas hob with overhead extractor fan, space for undercounter fridge and fullsize dishwasher, ceiling spotlights, uPVC double glazed window to the rear elevation and patio, sliding patio doors providing access to the rear garden, under cupboard lighting, internal door through to utility room, stainless steel sink and drainer unit with mixer tap.