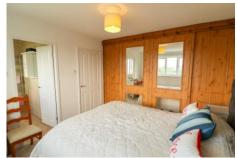

#### **BEDROOM TWO**

15' 6" x 9' 1" (4.72m x 2.77m) A further generous double bedroom with uPVC double glazed bay window to the front elevation, wall mounted radiator, ceiling light point.

### **BEDROOM THREE**

17' 5"  $\times$  8' 8" (5.31m  $\times$  2.64m) A further generous double bedroom with uPVC double glazed window to the front elevation, wall mounted radiator, ceiling light point, far-reaching countryside views.

#### **BEDROOM FOUR**

10' 0" x 8' 1" (3.05m x 2.46m) uPVC double glazed window to the front elevation with countryside views, wall mounted radiator, ceiling light point.