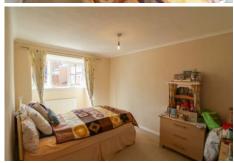

### **BEDROOM THREE**

17' 5"  $\times$  8' 8" (5.31m  $\times$  2.64m) A further generous double bedroom with uPVC double glazed window to the front elevation, wall mounted radiator, ceiling light point, far-reaching countryside views.

#### **BEDROOM FOUR**

10' 0" x 8' 1" (3.05m x 2.46m) uPVC double glazed window to the front elevation with countryside views, wall mounted radiator, ceiling light point.