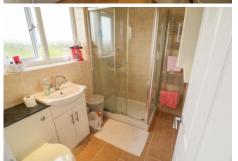

### **ENSUITE**

7' 3" x 5' 4" (2.21m x 1.63m) Floor to ceiling splashback tiling, a three-piece suite comprising closed coupled WC and sink cabinet unit and shower, uPVC double glazed window to the rear elevation, wall mounted chrome heated towel rail, ceiling spotlights, shaving point.

#### **FAMILY BATHROOM**

8' 3" x 7' 4" (2.51m x 2.24m) A three-piece suite comprising low-level WC pedestal sink unit and bath with over bath, electric shower, built-in storage closet, splashback tiling, wall mounted radiator, uPVC double glazed window to the rear elevation, ceiling light points.