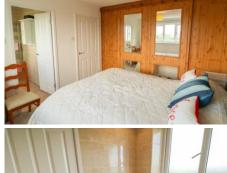

## MAIN BEDROOM

11' 1" x 10' 3" (3.38m x 3.12m) A generous double bedroom with uPVC double glazed window to the rear elevation with farreaching elevated countryside views, wall mounted radiator. fitted wardrobes to one wall, ceiling light point, internal door to ensuite.

### **ENSUITE**

7' 3" x 5' 4" (2.21m x 1.63m) Floor to ceiling splashback tiling, a three-piece suite comprising closed coupled WC and sink cabinet unit and shower, uPVC double glazed window to the rear elevation, wall mounted chrome heated towel rail, ceiling spotlights, shaving point.