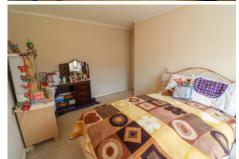

## MAIN BEDROOM

11' 1" x 10' 3" (3.38m x 3.12m) A generous double bedroom with uPVC double glazed window to the rear elevation with farreaching elevated countryside views, wall mounted radiator. fitted wardrobes to one wall, ceiling light point, internal door to ensuite.

#### **BEDROOM TWO**

15' 6" x 9' 1" (4.72m x 2.77m) A further generous double bedroom with uPVC double glazed bay window to the front elevation, wall mounted radiator, ceiling light point.