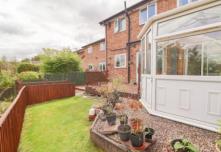

To the front of the property is a lawned area and driveway leading to a storage garage and gated side access to a large, tiered garden to the rear with decking areas to enjoy the farreaching countryside views.

#### **EXTERNALLY**

To the front of the property is a lawned area and driveway leading to a storage garage and gated side access to a large, tiered garden to the rear with decking areas to enjoy the farreaching countryside views.