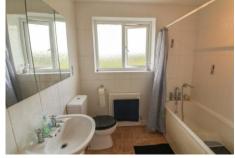

#### **FAMILY BATHROOM**

8' 3" x 7' 4" (2.51m x 2.24m) A three-piece suite comprising low-level WC pedestal sink unit and bath with over bath, electric shower, built-in storage closet, splashback tiling, wall mounted radiator, uPVC double glazed window to the rear elevation, ceiling light points.