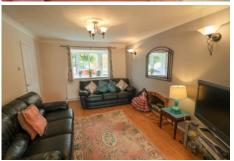

#### LOUNGE

15' 3" x 11' 0" (4.65m x 3.35m) A generous sized lounge with uPVC double glazed bay window to the front elevation, wall mounted radiator, two wall light points and ceiling light point, archway through to dining room, TV aerial point and feature fireplace.