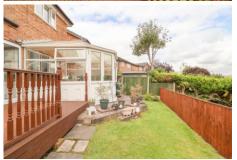

To the front of the property is a lawned area and driveway leading to a storage garage and gated side access to a large, tiered garden to the rear with decking areas to enjoy the farreaching countryside views.

### **CONSERVATORY**

11' 3" x 10' 7" (3.43m x 3.23m) uPVC double glazed conservatory to the rear elevation with garden aspect and farreaching countryside views, fan light point, wall mounted vertical designer radiator, power points.

#### **EXTERNALLY**

To the front of the property is a lawned area and driveway leading to a storage garage and gated side access to a large, tiered garden to the rear with decking areas to enjoy the farreaching countryside views.