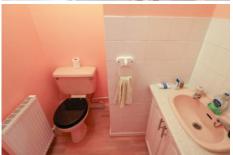

#### **GROUND FLOOR WC**

5' 0" x 4' 2" (1.52m x 1.27m) A two-piece suite comprising low-level WC and sink cabinet unit, ceiling light point, extraction fan, wall mounted radiator, splashback tiling.