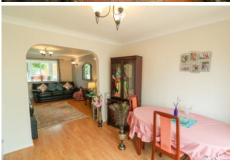

#### LOUNGE

15' 3" x 11' 0" (4.65m x 3.35m) A generous sized lounge with uPVC double glazed bay window to the front elevation, wall mounted radiator, two wall light points and ceiling light point, archway through to dining room, TV aerial point and feature fireplace.

#### **DINING ROOM**

10' 2"  $\times$  9' 0" (3.1m  $\times$  2.74m) Dining room archway from lounge to dining room with wall mounted radiator ceiling light point patio doors provide access to the conservatory internal door to kitchen