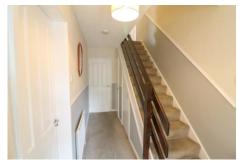

#### **HALLWAY**

Stairs to the first-floor accommodation, ceiling light point, wall mounted radiator, under stairs storage cupboard, internal doors to the ground floor accommodation.

#### **LANDING**

Stairs from the ground to the first floor to a spacious landing with loft access point and ceiling light point, internal doors to the first floor accommodation.