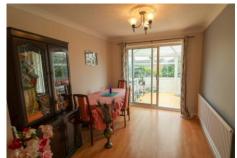

#### **DINING ROOM**

10' 2"  $\times$  9' 0" (3.1m  $\times$  2.74m) Dining room archway from lounge to dining room with wall mounted radiator ceiling light point patio doors provide access to the conservatory internal door to kitchen