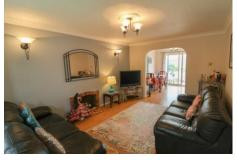

#### LOUNGE

15' 3" x 11' 0" (4.65m x 3.35m) A generous sized lounge with uPVC double glazed bay window to the front elevation, wall mounted radiator, two wall light points and ceiling light point, archway through to dining room, TV aerial point and feature fireplace.

#### **DINING ROOM**

10' 2"  $\times$  9' 0" (3.1m  $\times$  2.74m) Dining room archway from lounge to dining room with wall mounted radiator ceiling light point patio doors provide access to the conservatory internal door to kitchen