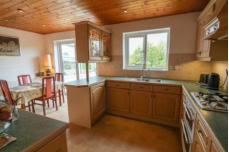

## KITCHEN/BREAKFAST ROOM

17' 2" x 12' 5" (5.23m x 3.78m) A range of high and low fitted kitchen units with contrasting worksurfaces and splashback tiling, integrated electric oven and four ring gas hob with overhead extractor fan, space for undercounter fridge and fullsize dishwasher, ceiling spotlights, uPVC double glazed window to the rear elevation and patio, sliding patio doors providing access to the rear garden, under cupboard lighting, internal door through to utility room, stainless steel sink and drainer unit with mixer tap.