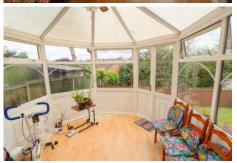

### **CONSERVATORY**

11' 3" x 10' 7" (3.43m x 3.23m) uPVC double glazed conservatory to the rear elevation with garden aspect and farreaching countryside views, fan light point, wall mounted vertical designer radiator, power points.