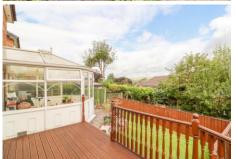

To the front of the property is a lawned area and driveway leading to a storage garage and gated side access to a large, tiered garden to the rear with decking areas to enjoy the farreaching countryside views.

### **CONSERVATORY**

11' 3" x 10' 7" (3.43m x 3.23m) uPVC double glazed conservatory to the rear elevation with garden aspect and farreaching countryside views, fan light point, wall mounted vertical designer radiator, power points.

#### **EXTERNALLY**

To the front of the property is a lawned area and driveway leading to a storage garage and gated side access to a large, tiered garden to the rear with decking areas to enjoy the farreaching countryside views.