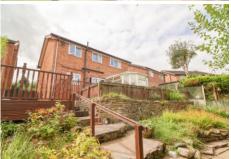

To the front of the property is a lawned area and driveway leading to a storage garage and gated side access to a large, tiered garden to the rear with decking areas to enjoy the farreaching countryside views.

#### **EXTERNALLY**

To the front of the property is a lawned area and driveway leading to a storage garage and gated side access to a large, tiered garden to the rear with decking areas to enjoy the farreaching countryside views.