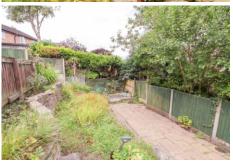

To the front of the property is a lawned area and driveway leading to a storage garage and gated side access to a large, tiered garden to the rear with decking areas to enjoy the farreaching countryside views.

#### **EXTERNALLY**

To the front of the property is a lawned area and driveway leading to a storage garage and gated side access to a large, tiered garden to the rear with decking areas to enjoy the farreaching countryside views.