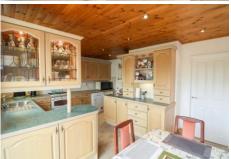

## KITCHEN/BREAKFAST ROOM

17' 2" x 12' 5" (5.23m x 3.78m) A range of high and low fitted kitchen units with contrasting worksurfaces and splashback tiling, integrated electric oven and four ring gas hob with overhead extractor fan, space for undercounter fridge and fullsize dishwasher, ceiling spotlights, uPVC double glazed window to the rear elevation and patio, sliding patio doors providing access to the rear garden, under cupboard lighting, internal door through to utility room, stainless steel sink and drainer unit with mixer tap.