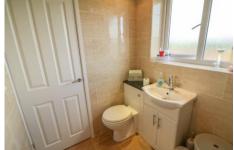

#### **GROUND FLOOR WC**

5' 0" x 4' 2" (1.52m x 1.27m) A two-piece suite comprising low-level WC and sink cabinet unit, ceiling light point, extraction fan, wall mounted radiator, splashback tiling.