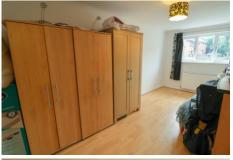

#### **BEDROOM TWO**

15' 6" x 9' 1" (4.72m x 2.77m) A further generous double bedroom with uPVC double glazed bay window to the front elevation, wall mounted radiator, ceiling light point.

### **BEDROOM THREE**

17' 5"  $\times$  8' 8" (5.31m  $\times$  2.64m) A further generous double bedroom with uPVC double glazed window to the front elevation, wall mounted radiator, ceiling light point, far-reaching countryside views.

#### **BEDROOM FOUR**

10' 0" x 8' 1" (3.05m x 2.46m) uPVC double glazed window to the front elevation with countryside views, wall mounted radiator, ceiling light point.