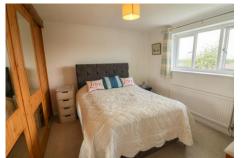

## MAIN BEDROOM

11' 1" x 10' 3" (3.38m x 3.12m) A generous double bedroom with uPVC double glazed window to the rear elevation with farreaching elevated countryside views, wall mounted radiator. fitted wardrobes to one wall, ceiling light point, internal door to ensuite.