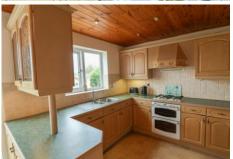

## KITCHEN/BREAKFAST ROOM

17' 2" x 12' 5" (5.23m x 3.78m) A range of high and low fitted kitchen units with contrasting worksurfaces and splashback tiling, integrated electric oven and four ring gas hob with overhead extractor fan, space for undercounter fridge and fullsize dishwasher, ceiling spotlights, uPVC double glazed window to the rear elevation and patio, sliding patio doors providing access to the rear garden, under cupboard lighting, internal door through to utility room, stainless steel sink and drainer unit with mixer tap.