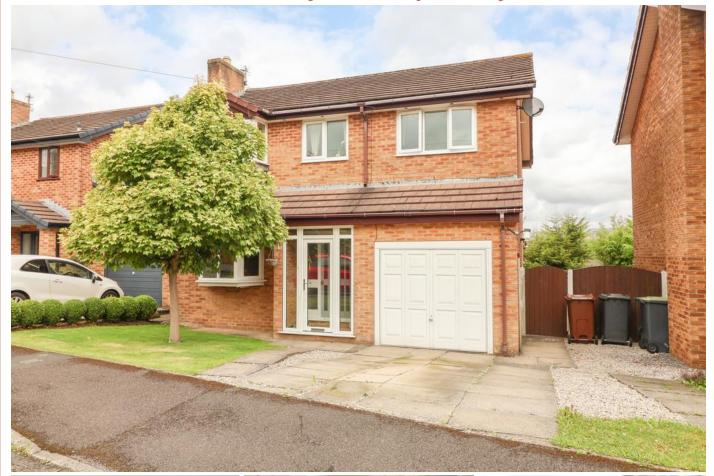

## 8 Green Lane, Simmondley, Glossop, Derbyshire, SK13 6XY

- Detached Family Home
- Four Bedrooms
- Three Reception Rooms
- Kitchen/Diner
- Utility Room

- Storage Garage & Driveway
- Private Rear Garden
- Close to local schools, Dr Surgery & Shops
- Close to Simmondley Village
- Countryside Views & Walks close by

## DESIRABLE LOCATION CLOSE TO SIMMONDLEY VILLAGE

Stepping Stones are delighted to offer for sale this detached family home within the desirable Simmondley Area of Glossop.

The property is in the popular residential area of Simmondley and is ideally positioned close to Simmondley Primary School and the local Co-op shopping facilities along with the Dr Surgery. This sought after and desirable area is on the edge of stunning open countryside and is just a short distance from Dinting Railway Station and Glossop Town Centre where a host of local shopping and leisure facilities can be located along with a direct rail link into Manchester City Centre.

To the front of the property is a lawned area and driveway leading to a storage garage and gated side access to a large, tiered garden to the rear with decking areas to enjoy the farreaching countryside views.

#### **EXTERNALLY**

To the front of the property is a lawned area and driveway leading to a storage garage and gated side access to a large, tiered garden to the rear with decking areas to enjoy the farreaching countryside views.